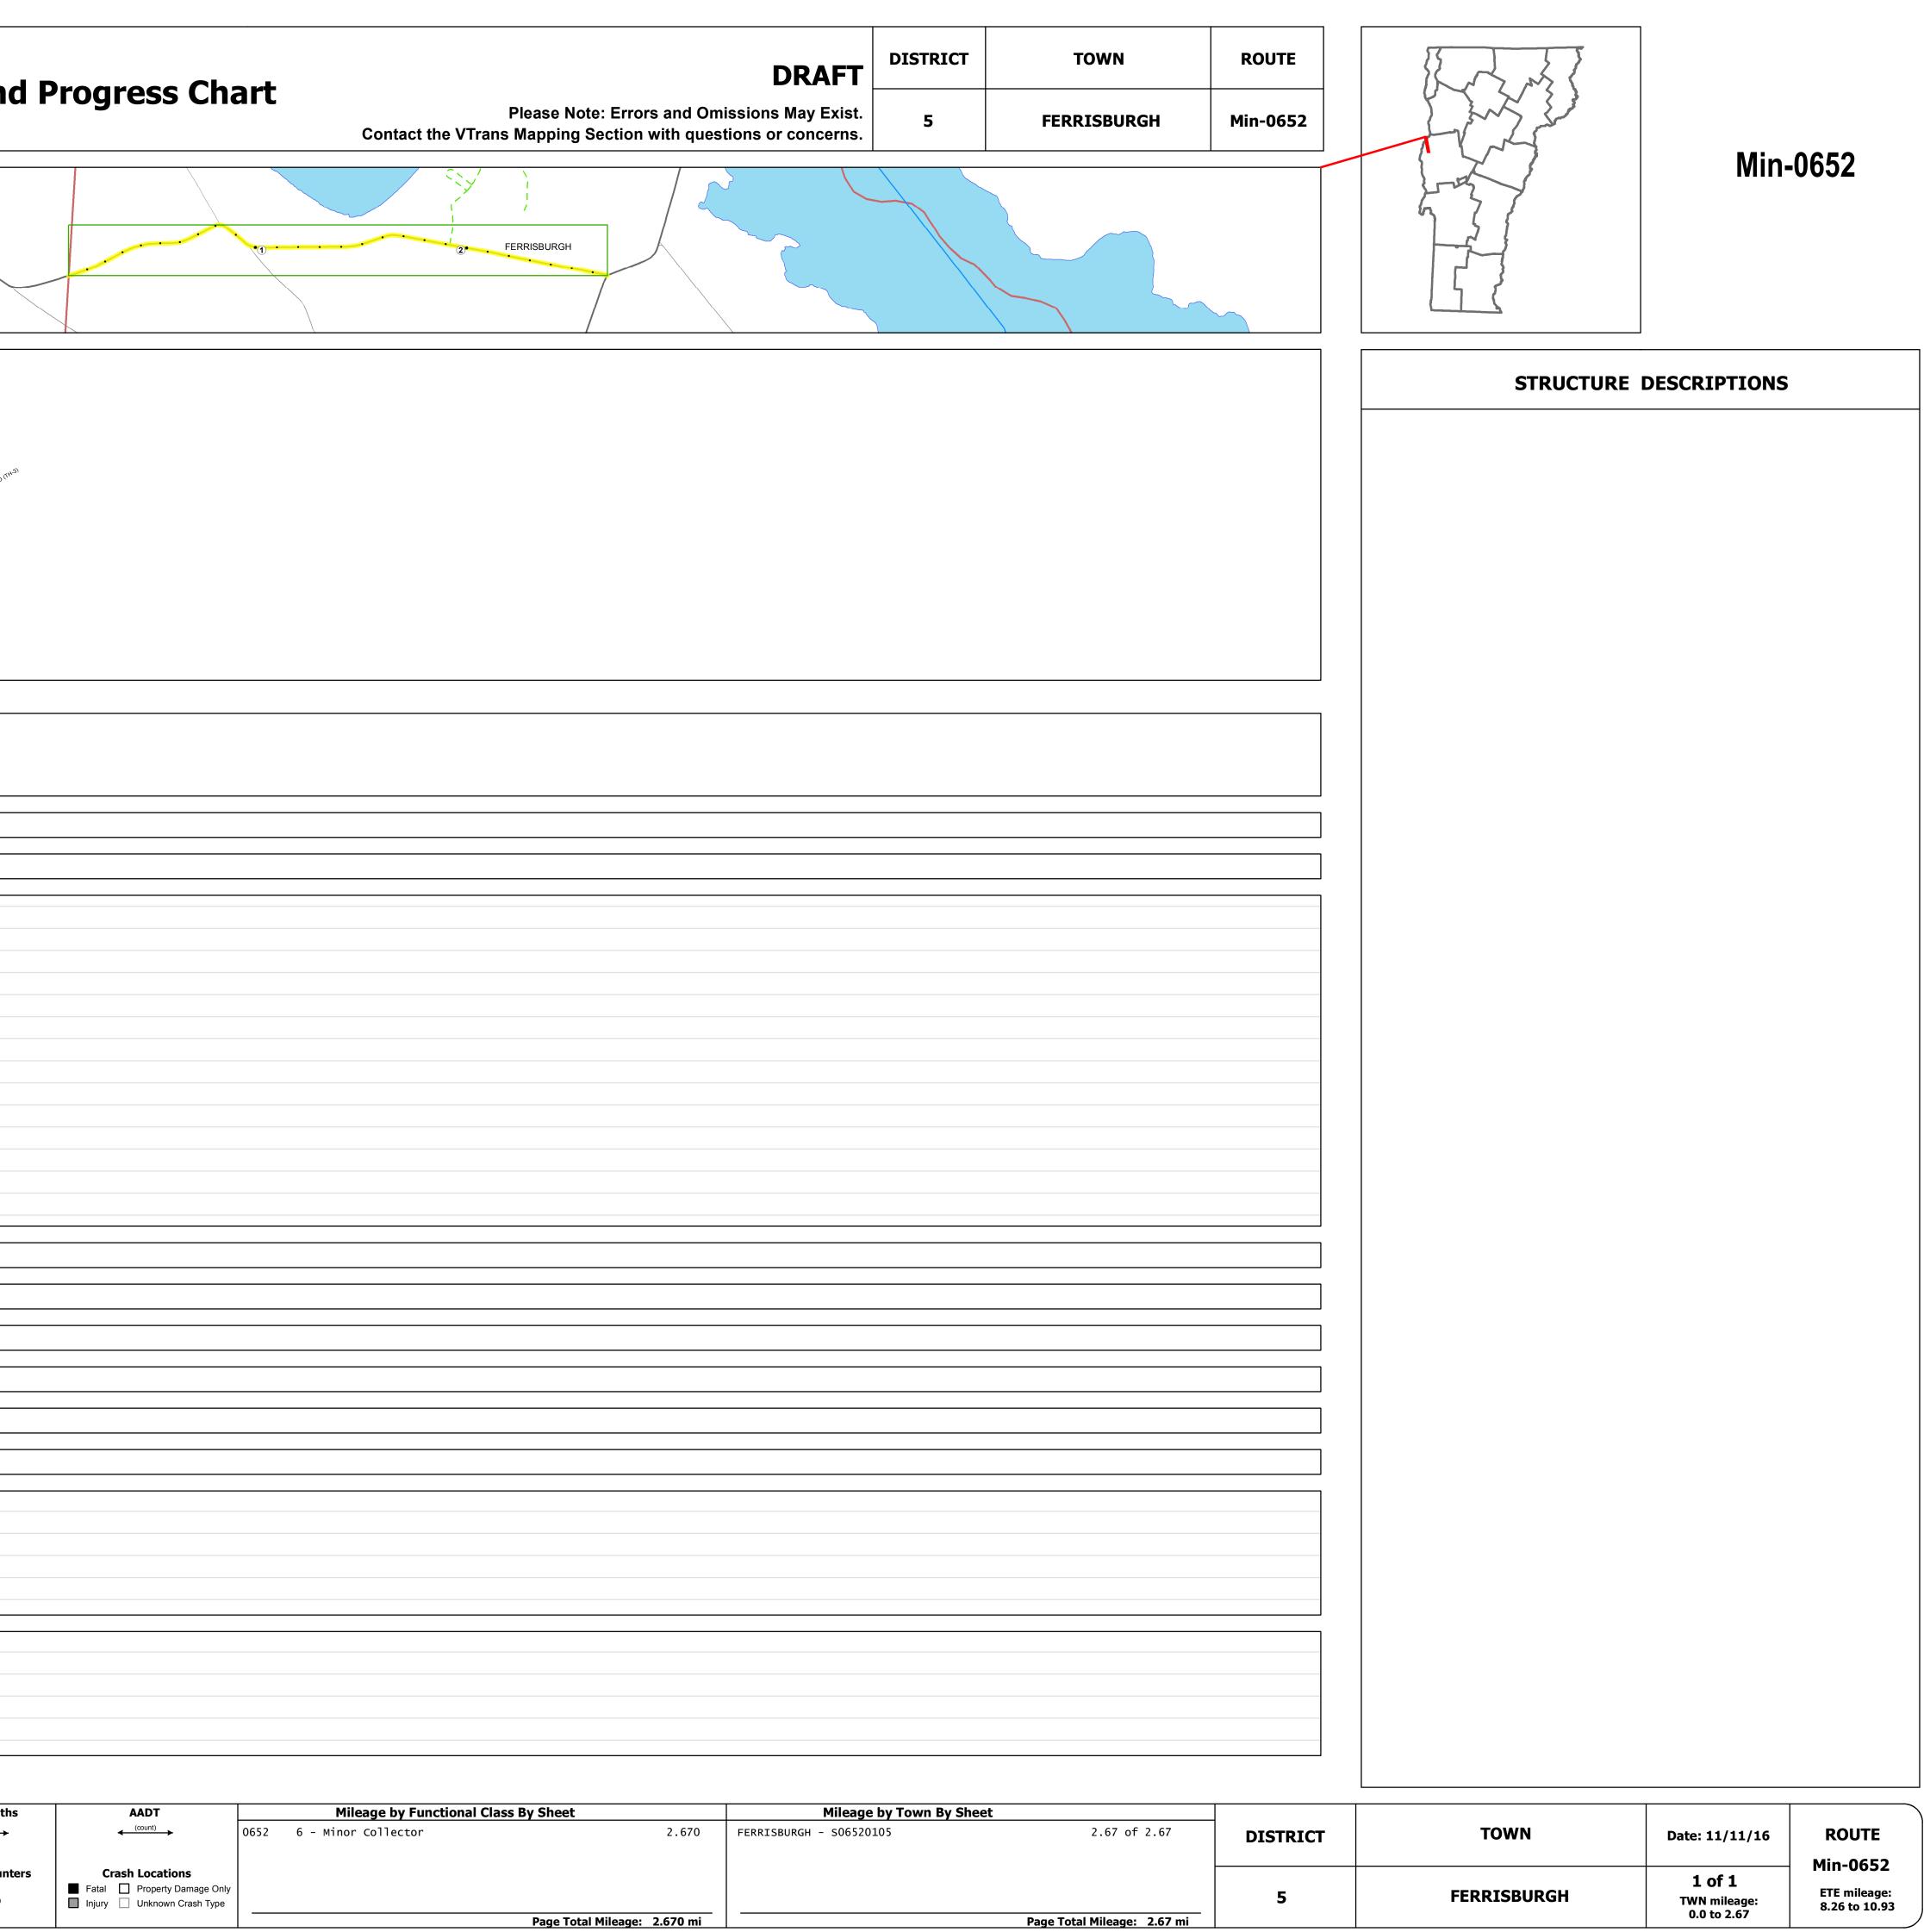

## **Route Log and Progress Chart**

| Base Map                                                                           | لیس                   |                                   |                                       |                       |
|------------------------------------------------------------------------------------|-----------------------|-----------------------------------|---------------------------------------|-----------------------|
| 2                                                                                  | ADDISON               | PANTON                            |                                       |                       |
| 1 in = 2,000 feet                                                                  |                       |                                   |                                       |                       |
| Stick Diagram                                                                      | <u>[</u>              |                                   |                                       |                       |
| Town Center                                                                        |                       |                                   |                                       |                       |
| Stations (Feet)                                                                    |                       | BUTTON BAY STATE PARK RD (SF-SFH) |                                       |                       |
| +++++ Railroad Crossings                                                           | ę.                    | ARK RD                            |                                       | 3)                    |
| ب Primary Structures                                                               | - нр. ск.             | STATE PL                          |                                       | T)                    |
| Secondary Structures                                                               | ARNOLD BAY RD (TH-40) | N BAY 6                           |                                       | RASINHARBOR RD (TH-3) |
| Divided State Highway<br>State Highway                                             | ARNO                  | BUTTU                             |                                       | BASIN HARBOR RD (TH   |
| Divided Town Highway                                                               |                       |                                   |                                       | BAS"                  |
| ─── Town Highway<br>⋯⋯ Streams (Hydraulic Structure)                               |                       | 9                                 | ŝ.                                    |                       |
| Town Boundary                                                                      |                       |                                   | RD (T                                 |                       |
| <ul> <li> Village/UC Boundaries</li> <li> District Boundaries</li> </ul>           |                       |                                   | BASIN HARBOR RD (TH-3)                |                       |
| <ul> <li>- • State/Town Highway Change</li> <li> Divided Highway Limits</li> </ul> |                       | ><br>                             | BASIN                                 |                       |
| Ghost Section Boundary                                                             |                       |                                   |                                       |                       |
| Federal Urban Area Limits                                                          | 0 ft<br>51 22 330     | 0138                              | a do                                  | 1                     |
| Scale: 1 INCH = 2000 FEET                                                          | 01                    |                                   |                                       |                       |
|                                                                                    | $\hat{0}$             | $\mathbf{\hat{1}}$                | 2                                     |                       |
| Travellane                                                                         |                       | 18                                |                                       |                       |
| Roadway                                                                            | •                     | 22                                | · · · · · · · · · · · · · · · · · · · |                       |
| Road Widths Lane Count Base                                                        |                       | 2                                 |                                       |                       |
| Subbase                                                                            |                       |                                   |                                       |                       |
|                                                                                    |                       |                                   |                                       |                       |
| Curves                                                                             |                       |                                   |                                       |                       |
| Grades                                                                             |                       |                                   |                                       |                       |
|                                                                                    |                       |                                   |                                       |                       |
| Historic Projects                                                                  |                       |                                   |                                       |                       |
|                                                                                    |                       |                                   |                                       |                       |
| Maintenance Garage                                                                 |                       |                                   |                                       |                       |
| Speed Zone                                                                         |                       |                                   |                                       |                       |
| <b>Functional Class</b>                                                            |                       | 6                                 |                                       |                       |
| National Highway System                                                            |                       |                                   |                                       |                       |
| Limited Access Highway                                                             |                       |                                   |                                       |                       |
| Traffic Counters                                                                   | ρ                     |                                   | γ                                     |                       |
|                                                                                    | A382                  |                                   | A306                                  |                       |
|                                                                                    |                       |                                   |                                       |                       |
| 2014                                                                               |                       |                                   |                                       |                       |
| 2013 AADT Counts 2012                                                              |                       |                                   |                                       |                       |
|                                                                                    |                       |                                   |                                       |                       |
| 2011                                                                               |                       |                                   |                                       |                       |
| 2010                                                                               |                       |                                   |                                       |                       |
|                                                                                    |                       |                                   |                                       |                       |
| 2014                                                                               |                       |                                   |                                       |                       |
| 2013                                                                               |                       |                                   |                                       |                       |
| Crash Locations 2012                                                               |                       |                                   |                                       |                       |
| 2011                                                                               |                       |                                   |                                       |                       |
| 2010                                                                               |                       |                                   |                                       |                       |

| Historic Projects                                                                                                                                                             | Functional Class                                                                                                                                                                                       | Curves                  | Road Widths                 | AADT                                              | Mileage by Functional Class By She | et                      | Mileage by Town By S    | Sheet |
|-------------------------------------------------------------------------------------------------------------------------------------------------------------------------------|--------------------------------------------------------------------------------------------------------------------------------------------------------------------------------------------------------|-------------------------|-----------------------------|---------------------------------------------------|------------------------------------|-------------------------|-------------------------|-------|
| Unknown Bituminous Concrete<br>Retreatment Bituminous Macadam Gravel<br>Cold Plane and Plant Mix                                                                              | 1 - Interstate       3 - Principal       5 - Major         System       Arterial       Collector         2 - Other       4 - Minor       6 - Minor         Freeways and       Arterial       Collector | (degrees)<br>Right      | (ft)                        | ← (count) →                                       | 0652 6 - Minor Collector           | 2.670                   | FERRISBURGH - S06520105 |       |
| ■ Resurface<br>■ Bituminous Mix<br>Skinny Mix<br>■ Concrete<br>■ Cold Plane and<br>Bituminous Concrete<br>■ Concrete<br>■ Cold Plane and<br>Bituminous Concrete<br>■ Concrete | Freeways and Arterial Collector<br>Expressways Speed Zones                                                                                                                                             | Grades                  | Traffic Counters $^{\circ}$ | Crash Locations<br>■ Fatal □ Property Damage Only |                                    |                         |                         |       |
| Skilling Mix  Gravel  Indicated plans available - http://vtransmap01.aot.state.vt.us/rp/dpr/Dlwebstore/                                                                       | SPEED SPEED SPEED SPEED SPEED SPEED LIMIT LIMIT LIMIT LIMIT 25 30 35 40 45 50 55 60 65                                                                                                                 | (percent)<br>grade down | (counter ID)                | Injury Unknown Crash Type                         | Page                               | Total Mileage: 2.670 mi |                         | Pa    |