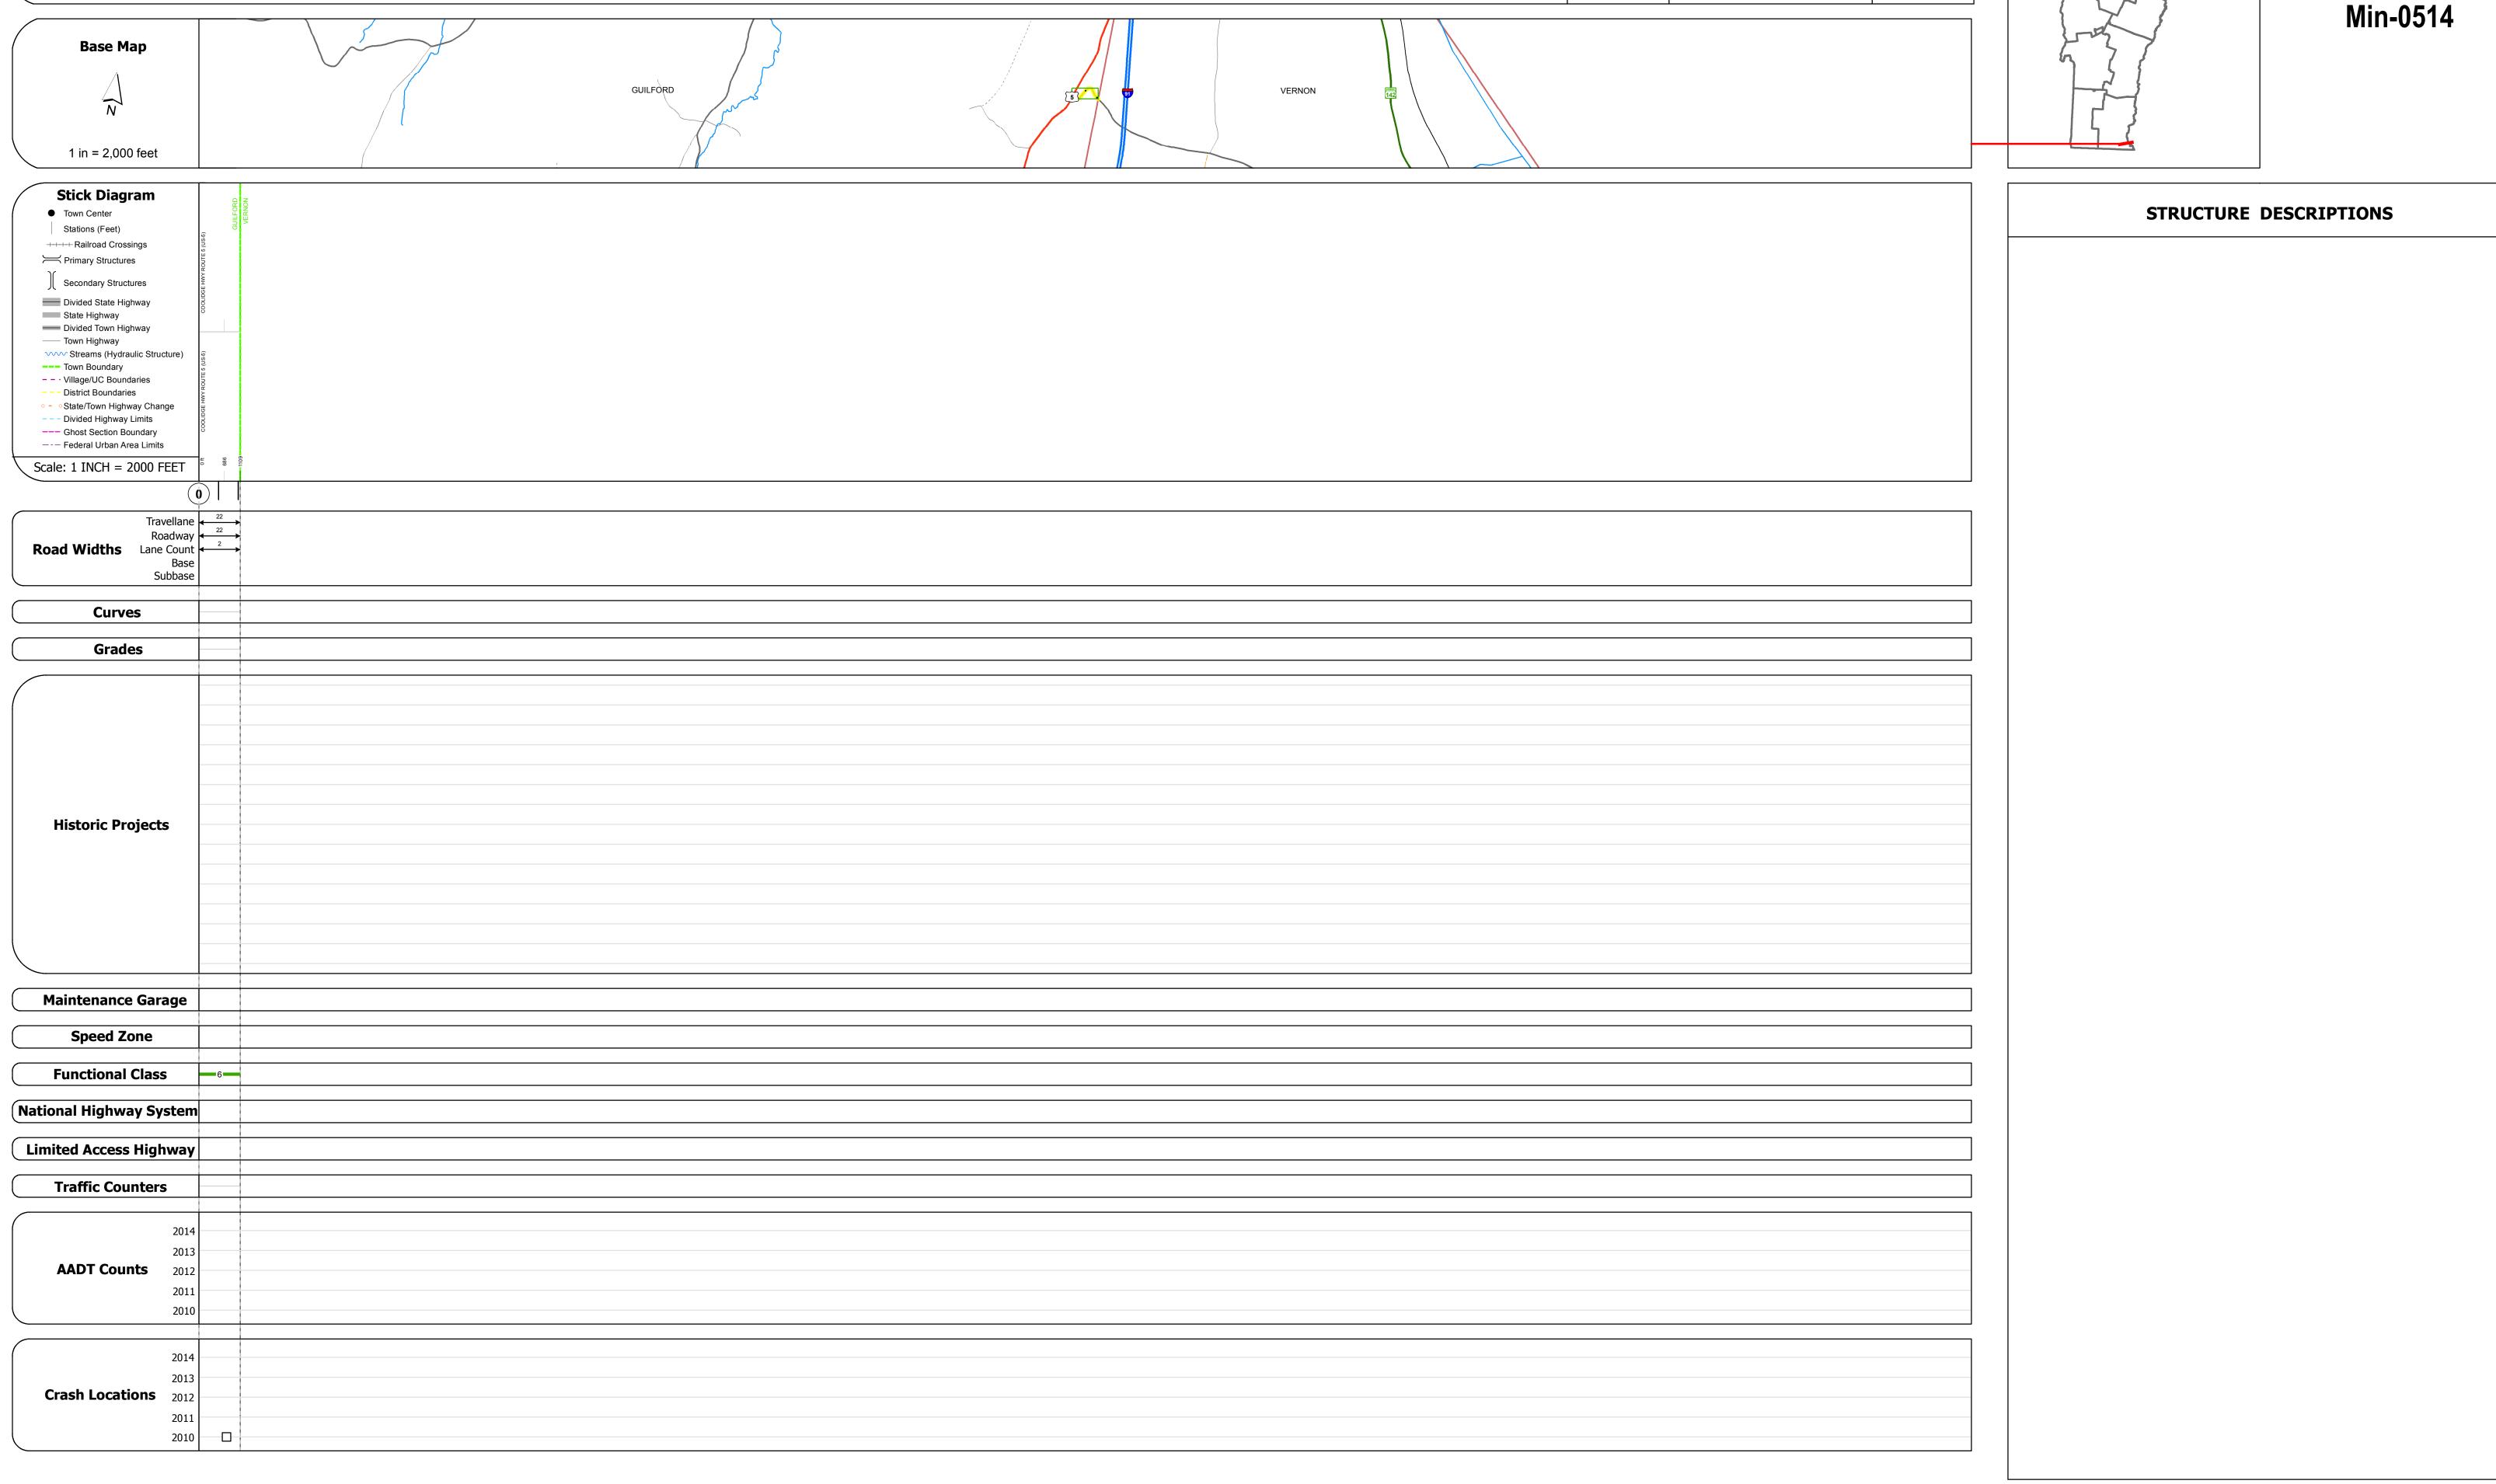

## **Route Log and Progress Chart**

**DISTRICT TOWN DRAFT** Please Note: Errors and Omissions May Exist.

Contact the VTrans Mapping Section with questions or concerns.

| Historic Projects                                                                 | Functional Class                                                                                                                                                                                                                                                                                                                                                                                                                                                                                                                                                                                                                                                                                                                                                                                                                                                                                                                                                                                                                                                                                                                                                                                                                                                                                                                                                                                                                                                                                                                                                                                                                                                                                                                                                                                                                                                                                                                                                                                                                                                                                                              | Curves               | Road Widths      | AADT                          | Mileage by Functional Class By Shee | t                      | Mileage by Town By Sheet |                             |          |          |                |              |
|-----------------------------------------------------------------------------------|-------------------------------------------------------------------------------------------------------------------------------------------------------------------------------------------------------------------------------------------------------------------------------------------------------------------------------------------------------------------------------------------------------------------------------------------------------------------------------------------------------------------------------------------------------------------------------------------------------------------------------------------------------------------------------------------------------------------------------------------------------------------------------------------------------------------------------------------------------------------------------------------------------------------------------------------------------------------------------------------------------------------------------------------------------------------------------------------------------------------------------------------------------------------------------------------------------------------------------------------------------------------------------------------------------------------------------------------------------------------------------------------------------------------------------------------------------------------------------------------------------------------------------------------------------------------------------------------------------------------------------------------------------------------------------------------------------------------------------------------------------------------------------------------------------------------------------------------------------------------------------------------------------------------------------------------------------------------------------------------------------------------------------------------------------------------------------------------------------------------------------|----------------------|------------------|-------------------------------|-------------------------------------|------------------------|--------------------------|-----------------------------|----------|----------|----------------|--------------|
| Unknown  Retreatment  Bituminous Concrete  Gravel  Surface Treated  Gravel        | 1 - Interstate 3 - Principal 5 - Major<br>System Arterial Collector                                                                                                                                                                                                                                                                                                                                                                                                                                                                                                                                                                                                                                                                                                                                                                                                                                                                                                                                                                                                                                                                                                                                                                                                                                                                                                                                                                                                                                                                                                                                                                                                                                                                                                                                                                                                                                                                                                                                                                                                                                                           | (degrees) Left Right | <b>←</b> (ft)    | ← (count)                     | 0514 6 - Minor Collector            | 0.210                  | GUILFORD - S05141307     | 0.21 of 0.21                | DISTRICT | TOWN     | Date: 11/11/16 | ROUTE        |
| Retreatment Bituminous Macadam Gravel Resurface Cold Plane and Plant Mix          | 2 - Other 4 - Minor 6 - Minor Collector                                                                                                                                                                                                                                                                                                                                                                                                                                                                                                                                                                                                                                                                                                                                                                                                                                                                                                                                                                                                                                                                                                                                                                                                                                                                                                                                                                                                                                                                                                                                                                                                                                                                                                                                                                                                                                                                                                                                                                                                                                                                                       | Ü                    |                  |                               |                                     |                        |                          |                             |          |          |                | Min-0514     |
| Bituminous Mix  Bituminous Concrete  Reclaimed Base and                           | Expressways                                                                                                                                                                                                                                                                                                                                                                                                                                                                                                                                                                                                                                                                                                                                                                                                                                                                                                                                                                                                                                                                                                                                                                                                                                                                                                                                                                                                                                                                                                                                                                                                                                                                                                                                                                                                                                                                                                                                                                                                                                                                                                                   | Grades               | Traffic Counters | Crash Locations               |                                     |                        |                          |                             |          |          | 1 of 1         | 14111-0314   |
| Skinny Mix Concrete — Bituminous Concrete                                         | Speed Zones                                                                                                                                                                                                                                                                                                                                                                                                                                                                                                                                                                                                                                                                                                                                                                                                                                                                                                                                                                                                                                                                                                                                                                                                                                                                                                                                                                                                                                                                                                                                                                                                                                                                                                                                                                                                                                                                                                                                                                                                                                                                                                                   | (percent) grade up   | ٩                | Fatal Property Damage Only    | ly                                  |                        |                          |                             | 2        | GUILFORD |                | ETE mileage: |
| Bituminous Seal Gravel                                                            | SPEED | grade down           | (counter ID)     | ☐ Injury ☐ Unknown Crash Type |                                     |                        |                          |                             |          | GOILFORD | TWN mileage:   | 0.0 to 0.21  |
| Indicated plans available - http://vtransmap01.aot.state.vt.us/rp/dpr/Dlwebstore/ | 25 30 35 40 45 50 55 60 65                                                                                                                                                                                                                                                                                                                                                                                                                                                                                                                                                                                                                                                                                                                                                                                                                                                                                                                                                                                                                                                                                                                                                                                                                                                                                                                                                                                                                                                                                                                                                                                                                                                                                                                                                                                                                                                                                                                                                                                                                                                                                                    |                      |                  |                               | Page To                             | otal Mileage: 0.210 mi |                          | Page Total Mileage: 0.21 mi |          |          | 0.0 to 0.21    |              |