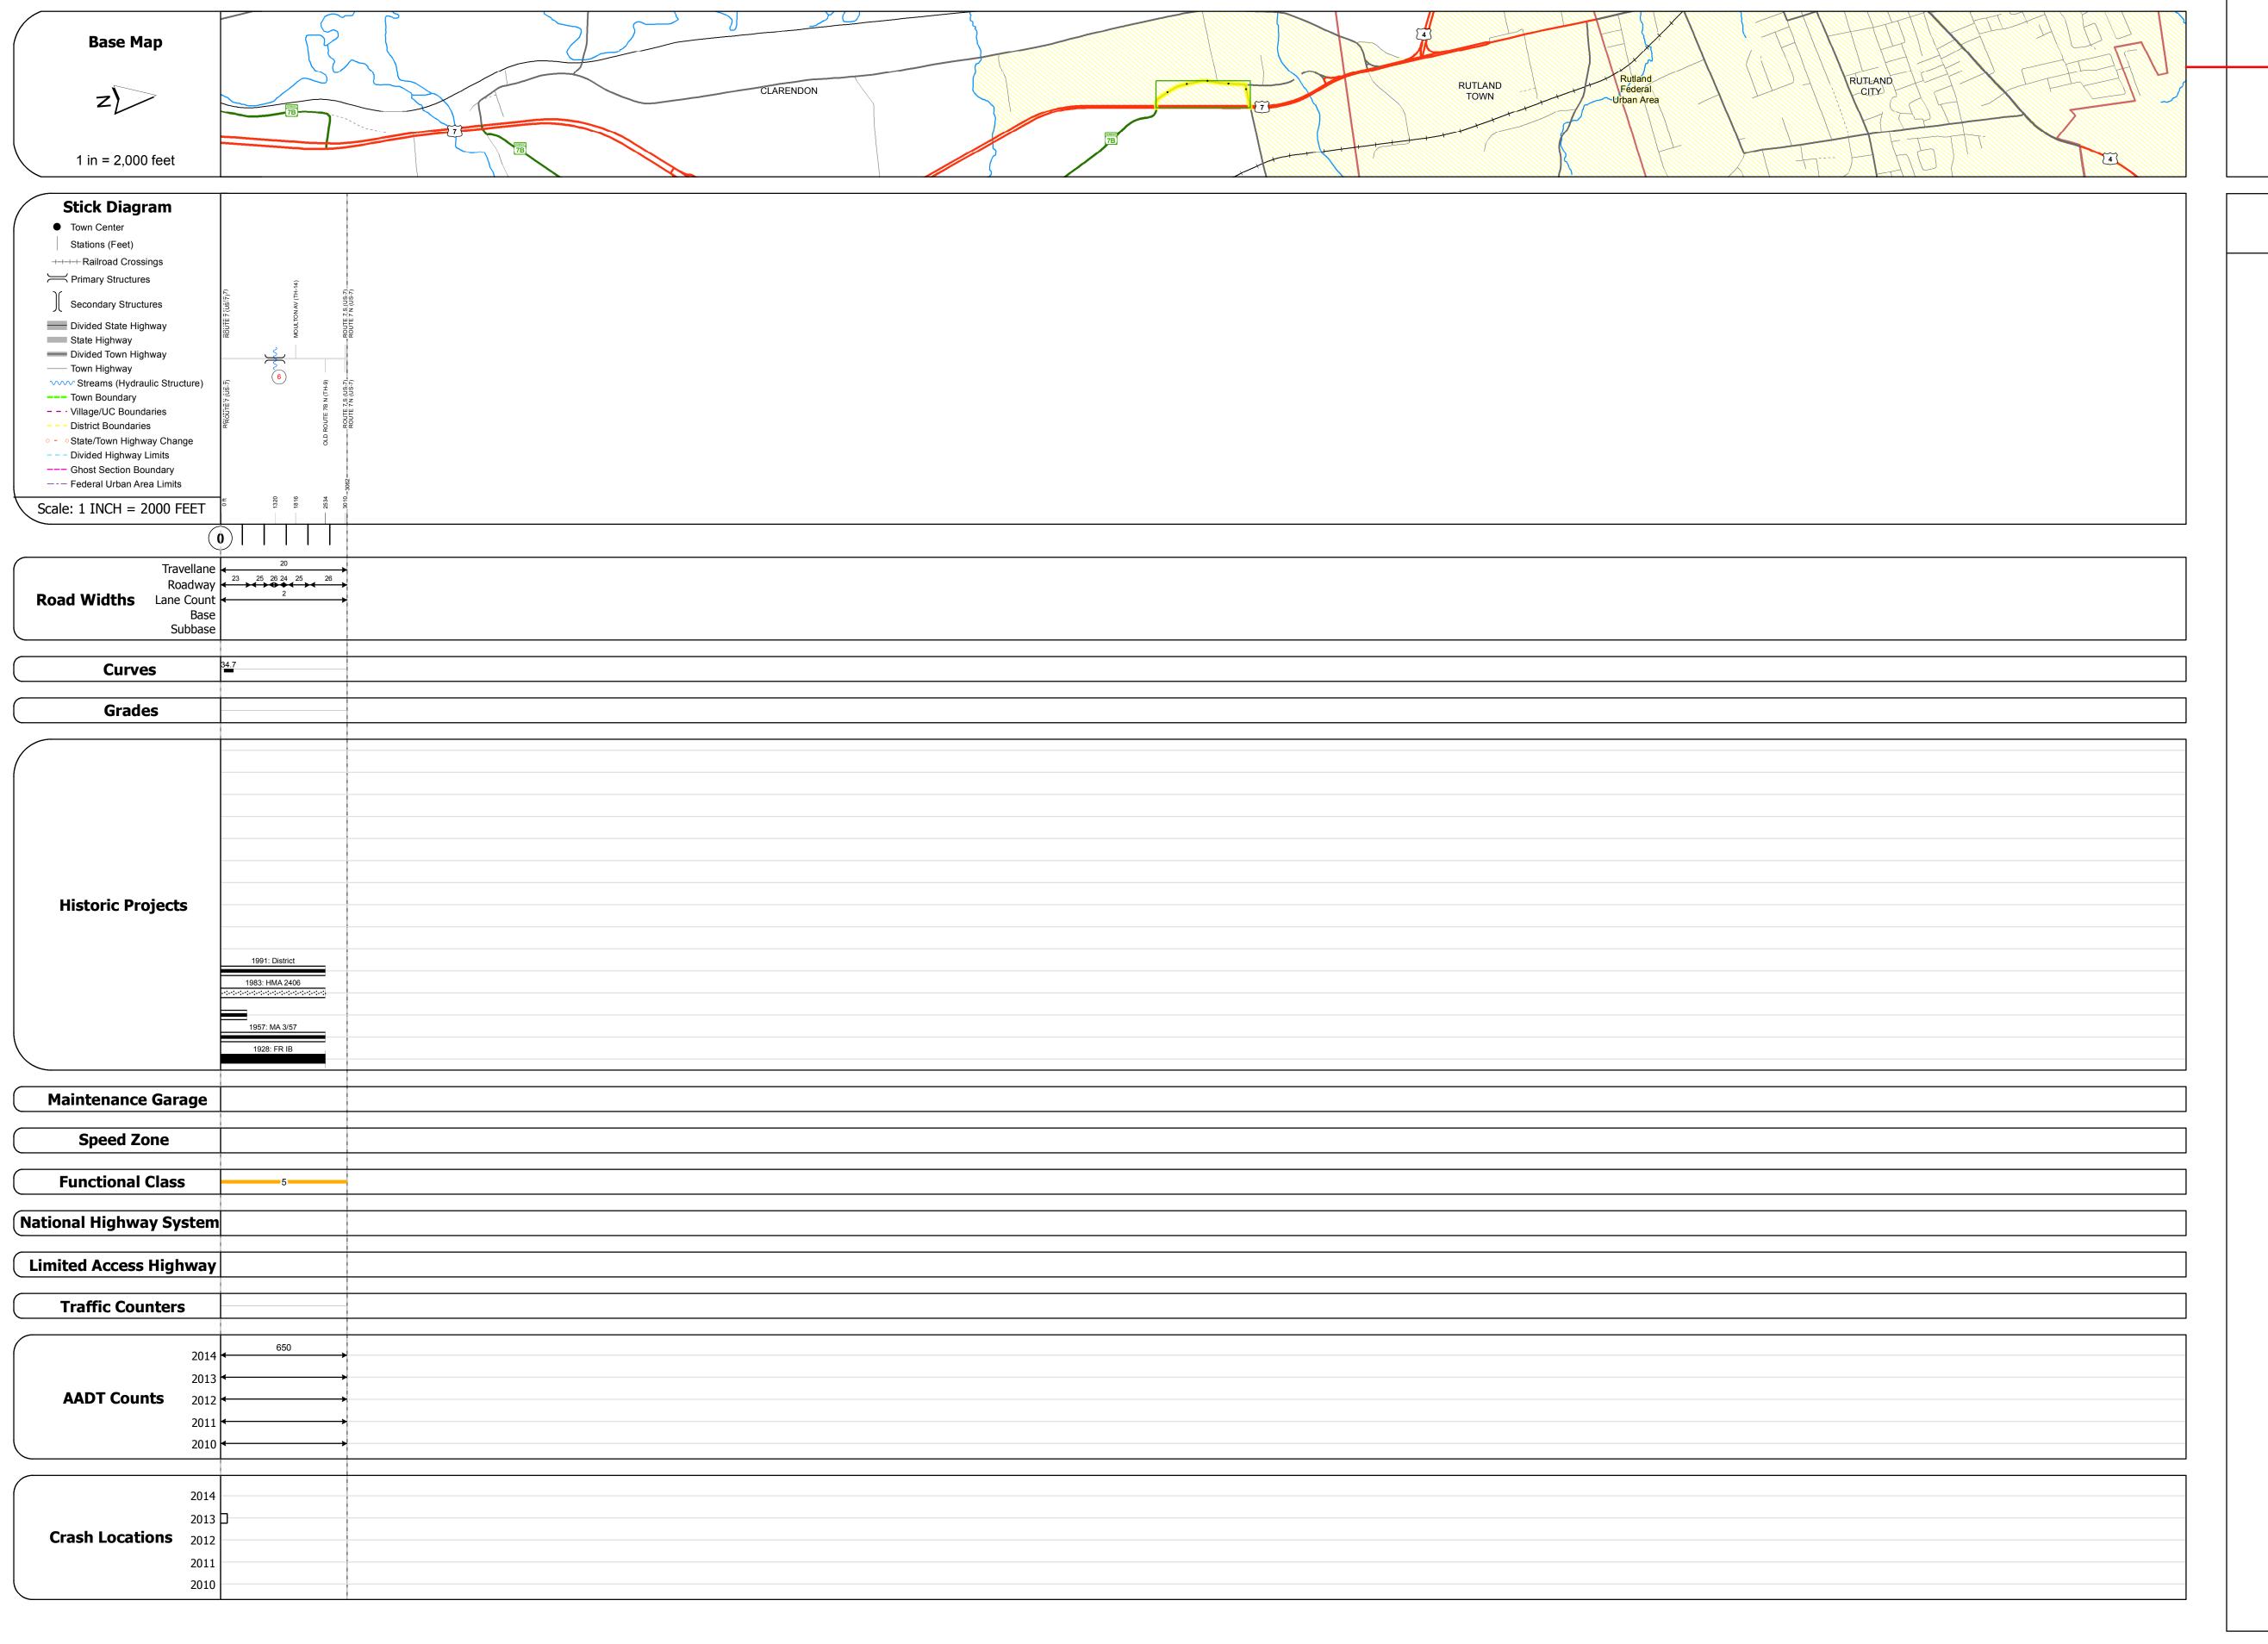

## **Route Log and Progress Chart**

Please Note: Errors and Omissions May Exist.
Contact the VTrans Mapping Section with questions or concerns.

DISTRICT TOWN ROUTE

3 CLARENDON Maj-0137

Bridge 6: Slab - 1919 Structure No. 300137000611051

Bridge Type: CONCRETE SLAB

Features Intersected: BROOK

Length: 20' Width: 30.0'

Under Clearance: 4.0'

Facility Carried: VT7B

Surface: Bituminous

Maintenance: State

Maj-0137

STRUCTURE DESCRIPTIONS

|                                             | Historic Projects                                                                 | Functional Class                                                                                                                                                                                                                                                                                                                                                                                                                                                                                                                                                                                                                                                                                                                                                                                                                                                                                                                                                                                                                                                                                                                                                                                                                                                                                                                                                                                                                                                                                                                                                                                                                                                                                                                                                                                                                                                                                                                                                                                                                                                                                                              | Curves             | Road Widths      | AADT                       | Mileage by Functional Class By Sheet |                   | Mileage by Town By Sheet |                             |          |           |                 |              |
|---------------------------------------------|-----------------------------------------------------------------------------------|-------------------------------------------------------------------------------------------------------------------------------------------------------------------------------------------------------------------------------------------------------------------------------------------------------------------------------------------------------------------------------------------------------------------------------------------------------------------------------------------------------------------------------------------------------------------------------------------------------------------------------------------------------------------------------------------------------------------------------------------------------------------------------------------------------------------------------------------------------------------------------------------------------------------------------------------------------------------------------------------------------------------------------------------------------------------------------------------------------------------------------------------------------------------------------------------------------------------------------------------------------------------------------------------------------------------------------------------------------------------------------------------------------------------------------------------------------------------------------------------------------------------------------------------------------------------------------------------------------------------------------------------------------------------------------------------------------------------------------------------------------------------------------------------------------------------------------------------------------------------------------------------------------------------------------------------------------------------------------------------------------------------------------------------------------------------------------------------------------------------------------|--------------------|------------------|----------------------------|--------------------------------------|-------------------|--------------------------|-----------------------------|----------|-----------|-----------------|--------------|
| [ <u></u>                                   | Unknown Bituminous Concrete Surface Treated                                       | 1 - Interstate 3 - Principal 5 - Major System Arterial Collector                                                                                                                                                                                                                                                                                                                                                                                                                                                                                                                                                                                                                                                                                                                                                                                                                                                                                                                                                                                                                                                                                                                                                                                                                                                                                                                                                                                                                                                                                                                                                                                                                                                                                                                                                                                                                                                                                                                                                                                                                                                              | (degrees) Left     | <b>←</b> (ft)    | ← (count)                  | 0137 5 - Major Collector             | 0.580             | CLARENDON - S01371105    | 0.58 of 0.58                | DISTRICT | TOWN      | Date: 11/10/16  | ROUTE        |
| F                                           | Retreatment Ef Bituminous Macadam Gravel                                          | ,                                                                                                                                                                                                                                                                                                                                                                                                                                                                                                                                                                                                                                                                                                                                                                                                                                                                                                                                                                                                                                                                                                                                                                                                                                                                                                                                                                                                                                                                                                                                                                                                                                                                                                                                                                                                                                                                                                                                                                                                                                                                                                                             | Right              |                  |                            |                                      |                   |                          |                             |          | 1 🗸 1111  | 2001 22, 20, 20 |              |
| F                                           | Resurface Cold Plane and Plant Mix                                                | 2 - Other 4 - Minor 6 - Minor Collector                                                                                                                                                                                                                                                                                                                                                                                                                                                                                                                                                                                                                                                                                                                                                                                                                                                                                                                                                                                                                                                                                                                                                                                                                                                                                                                                                                                                                                                                                                                                                                                                                                                                                                                                                                                                                                                                                                                                                                                                                                                                                       |                    |                  |                            |                                      |                   |                          |                             |          |           |                 | Maj-0137     |
| <b>≡</b> ≣1                                 | Bituminous Mix Bituminous Concrete Reclaimed Base and                             | Expressways                                                                                                                                                                                                                                                                                                                                                                                                                                                                                                                                                                                                                                                                                                                                                                                                                                                                                                                                                                                                                                                                                                                                                                                                                                                                                                                                                                                                                                                                                                                                                                                                                                                                                                                                                                                                                                                                                                                                                                                                                                                                                                                   | Grades             | Traffic Counters | Crash Locations            |                                      |                   |                          |                             |          |           | 1 of 1          | 114) 0207    |
|                                             | Skinny Mix — Bituminous Concrete                                                  | Speed Zones                                                                                                                                                                                                                                                                                                                                                                                                                                                                                                                                                                                                                                                                                                                                                                                                                                                                                                                                                                                                                                                                                                                                                                                                                                                                                                                                                                                                                                                                                                                                                                                                                                                                                                                                                                                                                                                                                                                                                                                                                                                                                                                   | (percent) grade up | Υ                | Fatal Property Damage Only |                                      |                   |                          |                             | 2        | CLARENDON |                 | ETE mileage: |
| <u>-                                   </u> | Bituminous Seal 🔽 Gravel                                                          | SPEED | grade down         | (counter ID)     | Injury Unknown Crash Type  |                                      |                   |                          |                             |          | CLARLIDON | TWN mileage:    | 0.0 to 0.58  |
|                                             | Indicated plans available - http://ytransmap01 apt state vt.us/rp/dpr/Dlwebstore/ | 25 30 35 40 45 50 55 60 65                                                                                                                                                                                                                                                                                                                                                                                                                                                                                                                                                                                                                                                                                                                                                                                                                                                                                                                                                                                                                                                                                                                                                                                                                                                                                                                                                                                                                                                                                                                                                                                                                                                                                                                                                                                                                                                                                                                                                                                                                                                                                                    |                    |                  |                            | Page Total M                         | lileage: 0 580 mi |                          | Page Total Mileage: 0 58 mi |          |           | 0.0 to 0.58     |              |