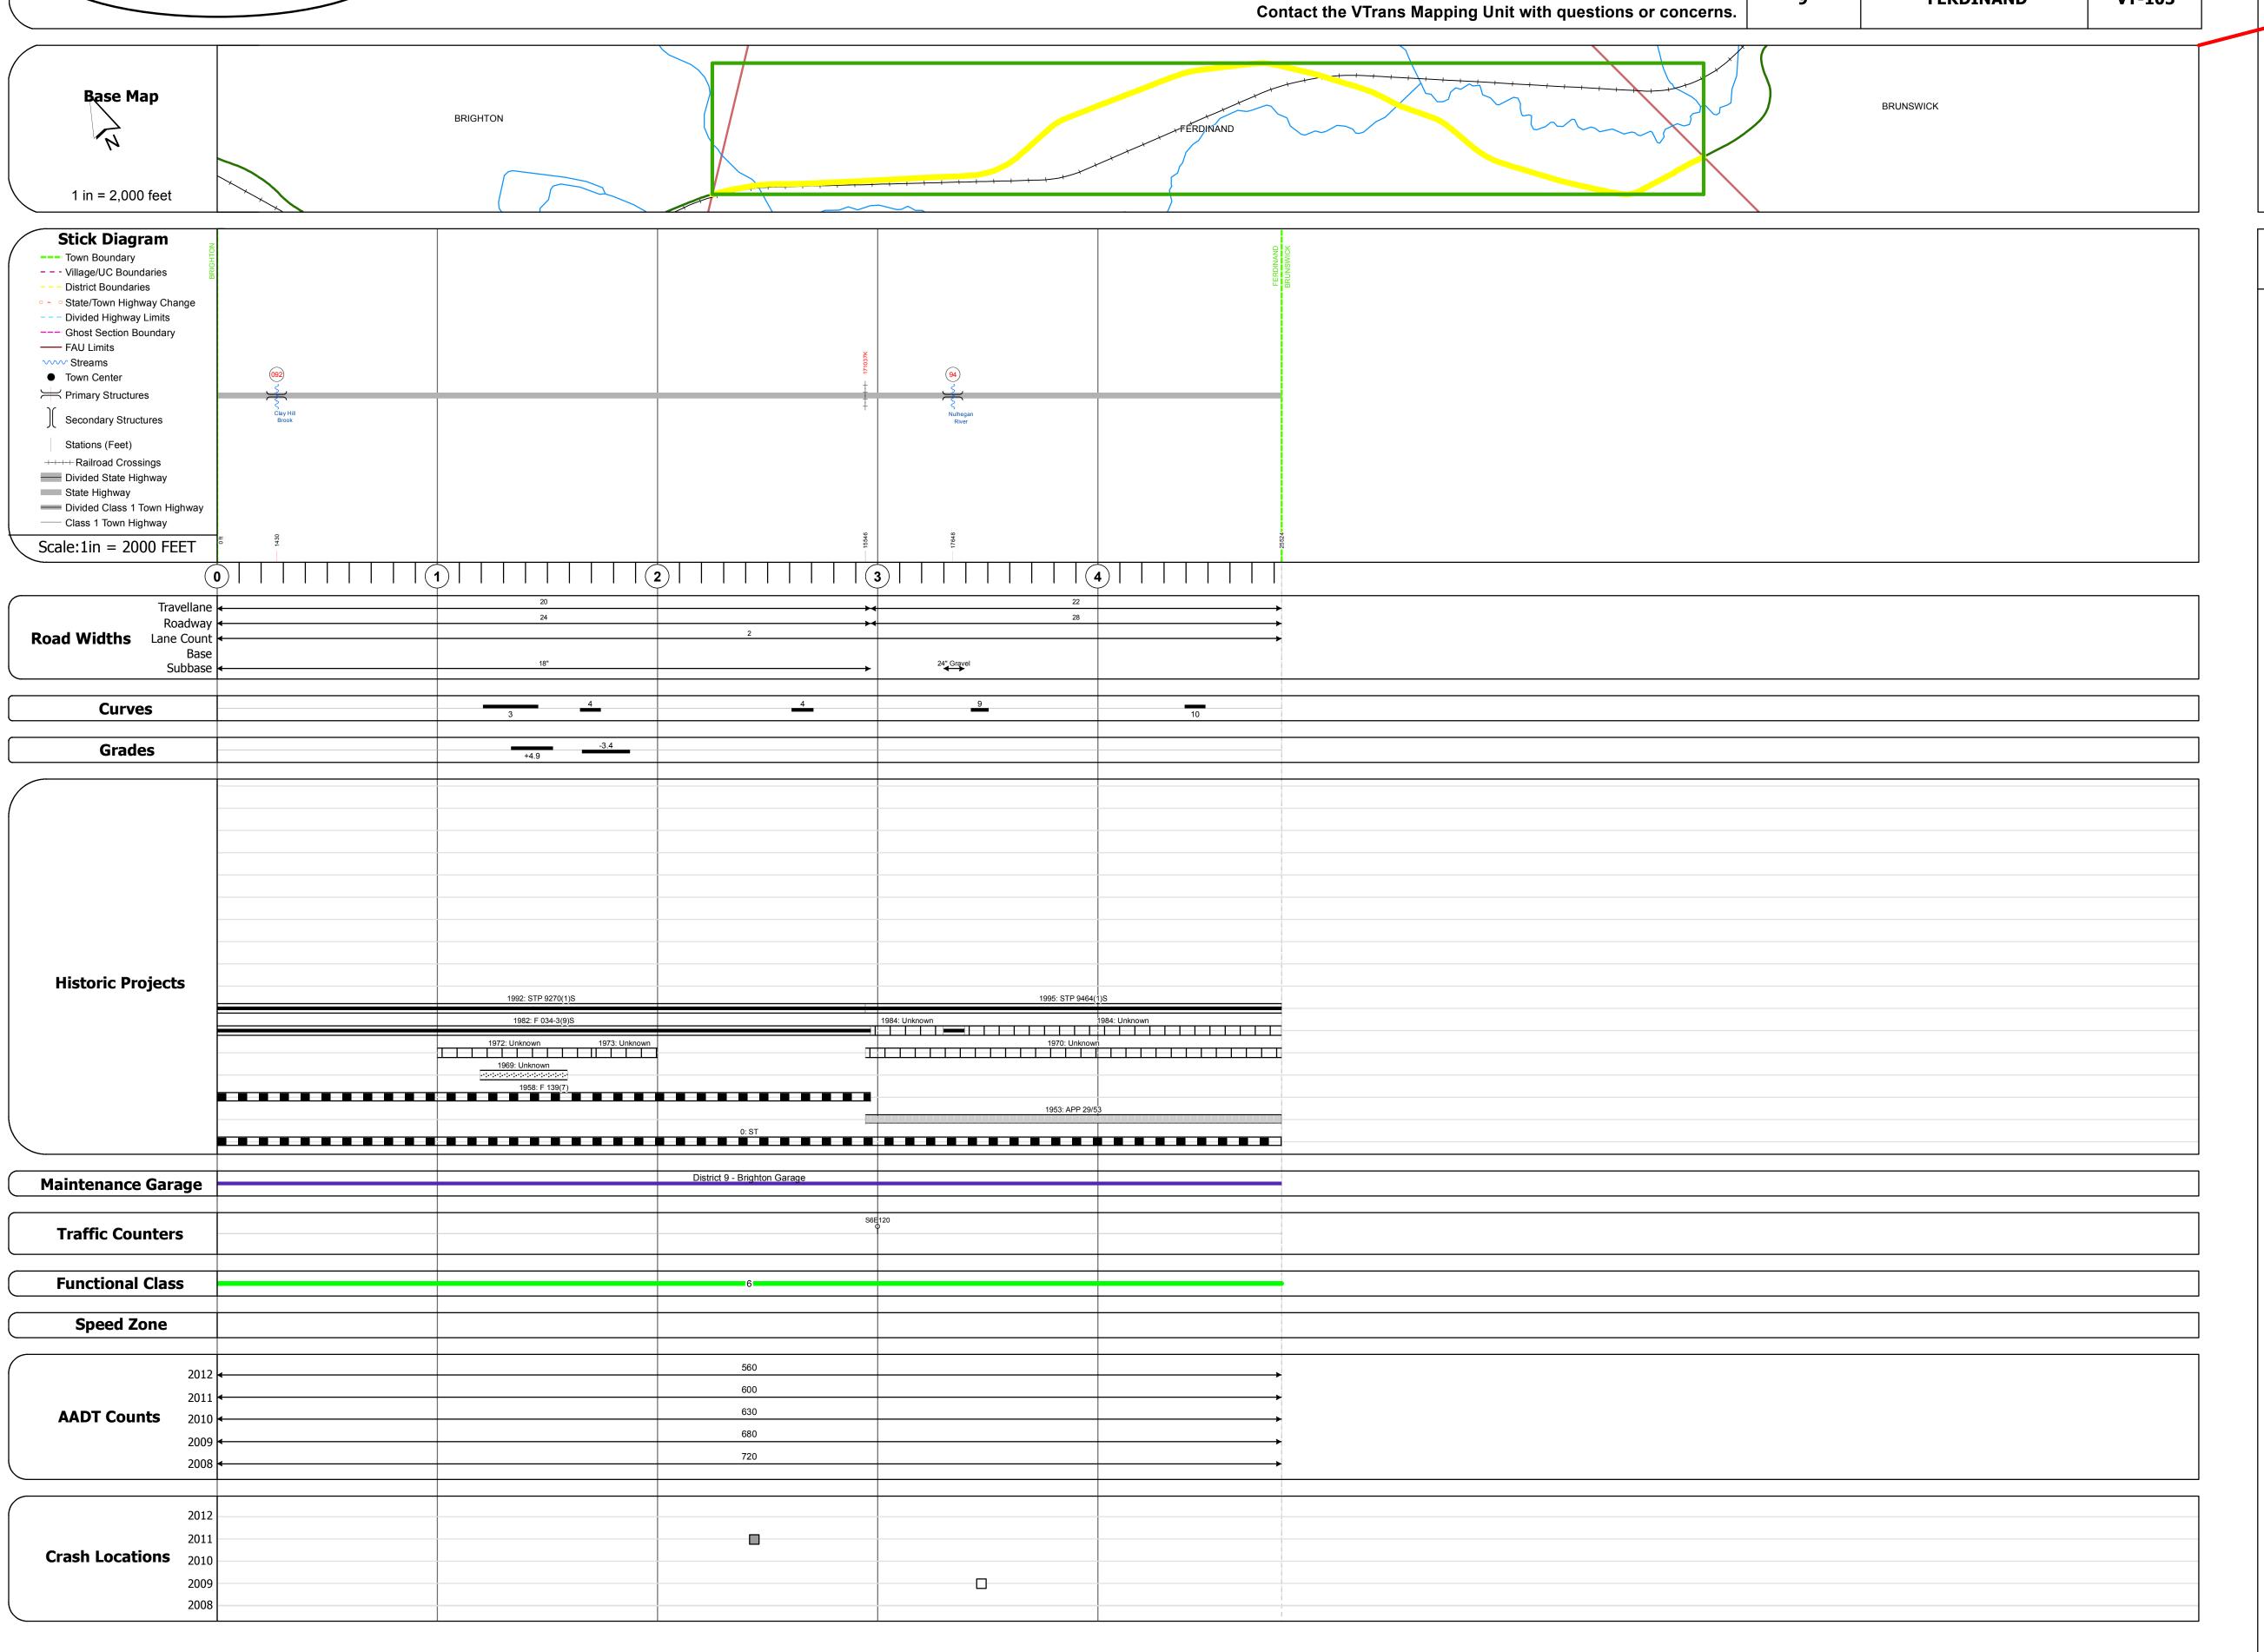

## **Route Log Progress Chart**

DRAFT

Please Note: Errors and Omissions May Exist.

Contact the VTrans Mapping Unit with questions or concerns.

DISTRICT TOWN ROUTE

9 FERDINAND VT-105

## **DESCRIPTION BLOCK**

Culvert 92:
Culvert - 1958
Structure No. 300034009205091
Length: 15'
Under Clearance: 9.0'
Facility Carried: VT105
Bridge Type: MULTI PLATE PIPE
Features Intersected: BROOK
Maintenance: State

Bridge 94:
Stringer/multi-beam or girder - 1979
Structure No. 200034009405092
Length: 44'
Width: 33.9'
Facility Carried: VT 00105 ML
Bridge Type: ROLLED BEAM
Features Intersected: NULHEGAN RIVER
Surface: Bituminous
Maintenance/Ownership: State

| Historic Projects                                        | Functional Class                                                                                                                                                                                                                                                                                                                                                                                                                                                                                                                                                                                                                                                                                                                                                                                                                                                                                                                                                                                                                                                                                                                                                                                                                                                                                                                                                                                                                                                                                                                                                                                                                                                                                                                                                                                                                                                                                                                                                                                                                                                                                                               | Curves     | Road Widths      | AADT                                                 | Mileage by Functional Class By She | eet                     | Mileage by Town By Sheet | t                       |          |           |                     |                                  |
|----------------------------------------------------------|--------------------------------------------------------------------------------------------------------------------------------------------------------------------------------------------------------------------------------------------------------------------------------------------------------------------------------------------------------------------------------------------------------------------------------------------------------------------------------------------------------------------------------------------------------------------------------------------------------------------------------------------------------------------------------------------------------------------------------------------------------------------------------------------------------------------------------------------------------------------------------------------------------------------------------------------------------------------------------------------------------------------------------------------------------------------------------------------------------------------------------------------------------------------------------------------------------------------------------------------------------------------------------------------------------------------------------------------------------------------------------------------------------------------------------------------------------------------------------------------------------------------------------------------------------------------------------------------------------------------------------------------------------------------------------------------------------------------------------------------------------------------------------------------------------------------------------------------------------------------------------------------------------------------------------------------------------------------------------------------------------------------------------------------------------------------------------------------------------------------------------|------------|------------------|------------------------------------------------------|------------------------------------|-------------------------|--------------------------|-------------------------|----------|-----------|---------------------|----------------------------------|
| Retreatment Bituminous Concrete Surface Treated Concrete | 7 — 12 — 17                                                                                                                                                                                                                                                                                                                                                                                                                                                                                                                                                                                                                                                                                                                                                                                                                                                                                                                                                                                                                                                                                                                                                                                                                                                                                                                                                                                                                                                                                                                                                                                                                                                                                                                                                                                                                                                                                                                                                                                                                                                                                                                    | curve left | <b>←</b> (ft)    | (count)                                              | 034-3 6 - Rural - Minor Arterial   | 4.834                   | FERDINAND - V105-0509    | 4.834 of 4.834          | DISTRICT | TOWN      | Date: 04/02/14      | ROUTE                            |
| Unknown  Bituminous Mix  Cold Plane and                  | 6 — 11 — 16                                                                                                                                                                                                                                                                                                                                                                                                                                                                                                                                                                                                                                                                                                                                                                                                                                                                                                                                                                                                                                                                                                                                                                                                                                                                                                                                                                                                                                                                                                                                                                                                                                                                                                                                                                                                                                                                                                                                                                                                                                                                                                                    | Grades     | Traffic Counters | Crash Locations                                      |                                    |                         |                          |                         |          |           | 1 of 1              | VT-105                           |
| Skinny Mix  Bituminous  Concrete  Bituminous  Concrete   | Speed Zones  Speed | grade up   | (counter ID)     | Fatal Property Damage Only Injury Unknown Crash Type |                                    |                         |                          |                         | 9        | FERDINAND | 1 of 1 TWN mileage: | ETE mileage:<br>81.858 to 86.692 |
| Concrete                                                 | 25 30 35 40 45 50 55 60 65                                                                                                                                                                                                                                                                                                                                                                                                                                                                                                                                                                                                                                                                                                                                                                                                                                                                                                                                                                                                                                                                                                                                                                                                                                                                                                                                                                                                                                                                                                                                                                                                                                                                                                                                                                                                                                                                                                                                                                                                                                                                                                     |            |                  |                                                      |                                    | Total Mileage: 4.834 mi |                          | Total Mileage: 4.834 mi |          |           | 0.0 to 4.834        |                                  |