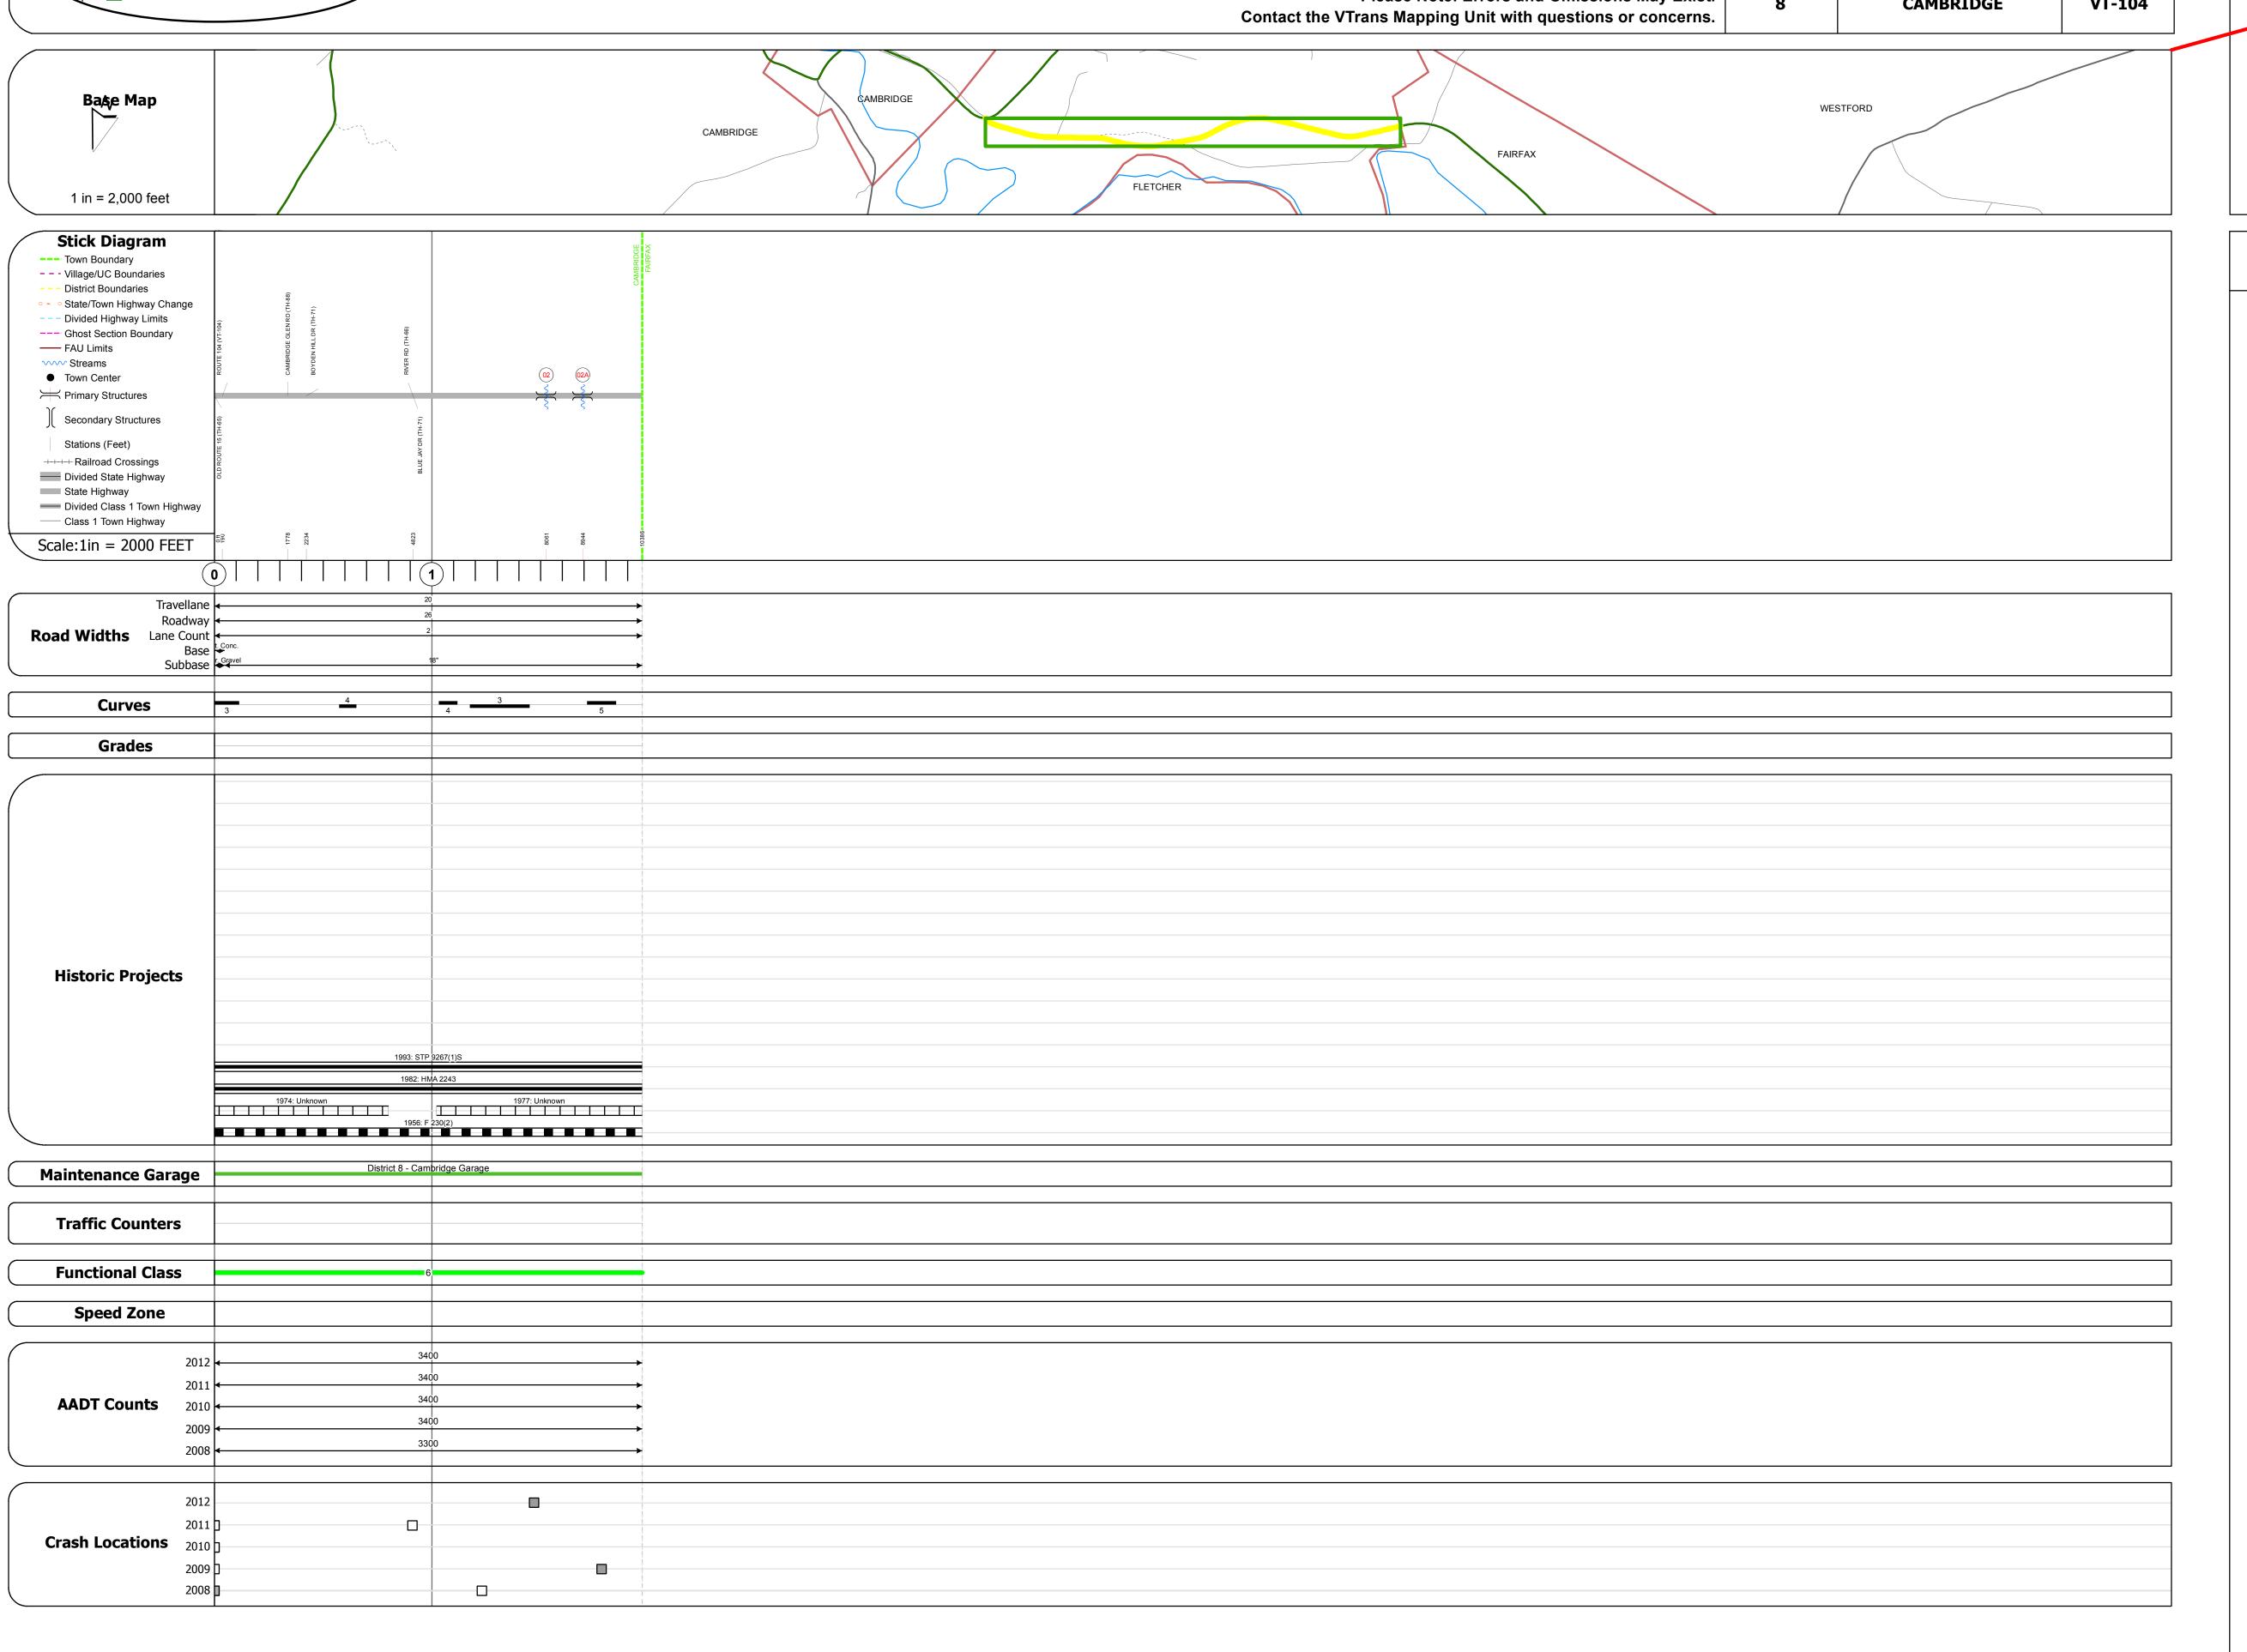

## **Route Log Progress Chart**

Please Note: Errors and Omissions May Exist.
Contact the VTrans Mapping Unit with questions or concerns.

DISTRICT TOWN ROUTE

8 CAMBRIDGE VT-104

## DESCRIPTION BLOCK

Culvert 2:
Culvert - 1956
Structure No. 300023000208021
Length: 6'
Under Clearance: 6.0'
Facility Carried: VT104
Bridge Type: ACCGMP
Features Intersected: CATTLE PASS/BROOK
Maintenance: State

Culvert 2A:
Culvert - 1956
Structure No. 300023002A08021
Length: 6'
Under Clearance: 6.0'
Facility Carried: VT104
Bridge Type: ACCGMP
Features Intersected: CATTLE PASS/BROOK
Maintenance: State

| Historic Projects                                                                | Functional Class                                                                                                                                                                                                                                                                                                                                                                                                                                                                                                                                                                                                                                                                                                                                                                                                                                                                                                                                                                                                                                                                                                                                                                                                                                                                                                                                                                                                                                                                                                                                                                                                                                                                                                                                                                                                                                                                                                                                                                                                                                                                                                               | Curves     | Road Widths      | AADT                                                 | Mileage by Functional Class By Sheet | Mileage by Town By Sl       | neet           |          |           |                                        |                              |
|----------------------------------------------------------------------------------|--------------------------------------------------------------------------------------------------------------------------------------------------------------------------------------------------------------------------------------------------------------------------------------------------------------------------------------------------------------------------------------------------------------------------------------------------------------------------------------------------------------------------------------------------------------------------------------------------------------------------------------------------------------------------------------------------------------------------------------------------------------------------------------------------------------------------------------------------------------------------------------------------------------------------------------------------------------------------------------------------------------------------------------------------------------------------------------------------------------------------------------------------------------------------------------------------------------------------------------------------------------------------------------------------------------------------------------------------------------------------------------------------------------------------------------------------------------------------------------------------------------------------------------------------------------------------------------------------------------------------------------------------------------------------------------------------------------------------------------------------------------------------------------------------------------------------------------------------------------------------------------------------------------------------------------------------------------------------------------------------------------------------------------------------------------------------------------------------------------------------------|------------|------------------|------------------------------------------------------|--------------------------------------|-----------------------------|----------------|----------|-----------|----------------------------------------|------------------------------|
| Retreatment Resurface  Bituminous Concrete Surface Treated Gravel Corpus         | → 1                                                                                                                                                                                                                                                                                                                                                                                                                                                                                                                                                                                                                                                                                                                                                                                                                                                                                                                                                                                                                                                                                                                                                                                                                                                                                                                                                                                                                                                                                                                                                                                                                                                                                                                                                                                                                                                                                                                                                                                                                                                                                                                            | curve left | <b>←</b> (ft)    | (count)                                              | 023-1 6 - Rural - Minor Arterial     | 1.967 CAMBRIDGE - V104-0802 | 1.967 of 1.967 | DISTRICT | TOWN      | Date: 04/02/14                         | ROUTE                        |
| Unknown  Macadam  Plant Mix  Cold Plane and                                      | 6 — 11 — 16                                                                                                                                                                                                                                                                                                                                                                                                                                                                                                                                                                                                                                                                                                                                                                                                                                                                                                                                                                                                                                                                                                                                                                                                                                                                                                                                                                                                                                                                                                                                                                                                                                                                                                                                                                                                                                                                                                                                                                                                                                                                                                                    | Grades     | Traffic Counters | Crash Locations                                      |                                      |                             |                |          |           | 1 of 1                                 | VT-104                       |
| Skinny Mix Bituminous Concrete  Reclaimed Base and Bituminous Concrete  Concrete | Speed Zones  SPEED | grade up   | (counter ID)     | Fatal Property Damage Only Injury Unknown Crash Type |                                      |                             |                | 8        | CAMBRIDGE | 1 of 1<br>TWN mileage:<br>0.0 to 1.967 | ETE mileage:<br>0.0 to 1.967 |