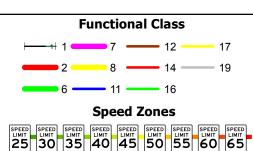

## **DISTRICT ROUTE TOWN DRAFT Route Log Progress Chart** Please Note: Errors and Omissions May Exist. **VT-14 CALAIS** Contact the VTrans Mapping Unit with questions or concerns. Base Map WOODBURY MONTPELIER 1 in = 0.5 milesStick Diagram East Calais --- Town Boundary - - - Village/UC Boundaries – – District Boundaries - State/Town Highway Change – – Divided Highway Limits --- Ghost Section Boundary ---- FAU Limits Streams Carr Brook (77) Town Center Primary Structures Secondary Structures Stations (Feet) +++++ Railroad Crossings Divided State Highway State Highway Divided Class 1 Town Highway Class 1 Town Highway 23638 Scale: 1in = 2000 FEET3 | | | | | | Travellane Roadway Road Widths Lane Count Subbase Curves Grades +6.5 +5.8A +8.0 **Historic Projects** 1978: Unknown 1971: Unknown 1940: ST 144-M 1941: ST 144-P 1946: S 144(2) District 7 - No Montpelier Garage **Maintenance Garage Traffic Counters** Functional Class Speed Zone 3000 2700 3000 2700 3000 2700 **AADT Counts** 3100 2700 →<del><</del> 3800 3100 2012