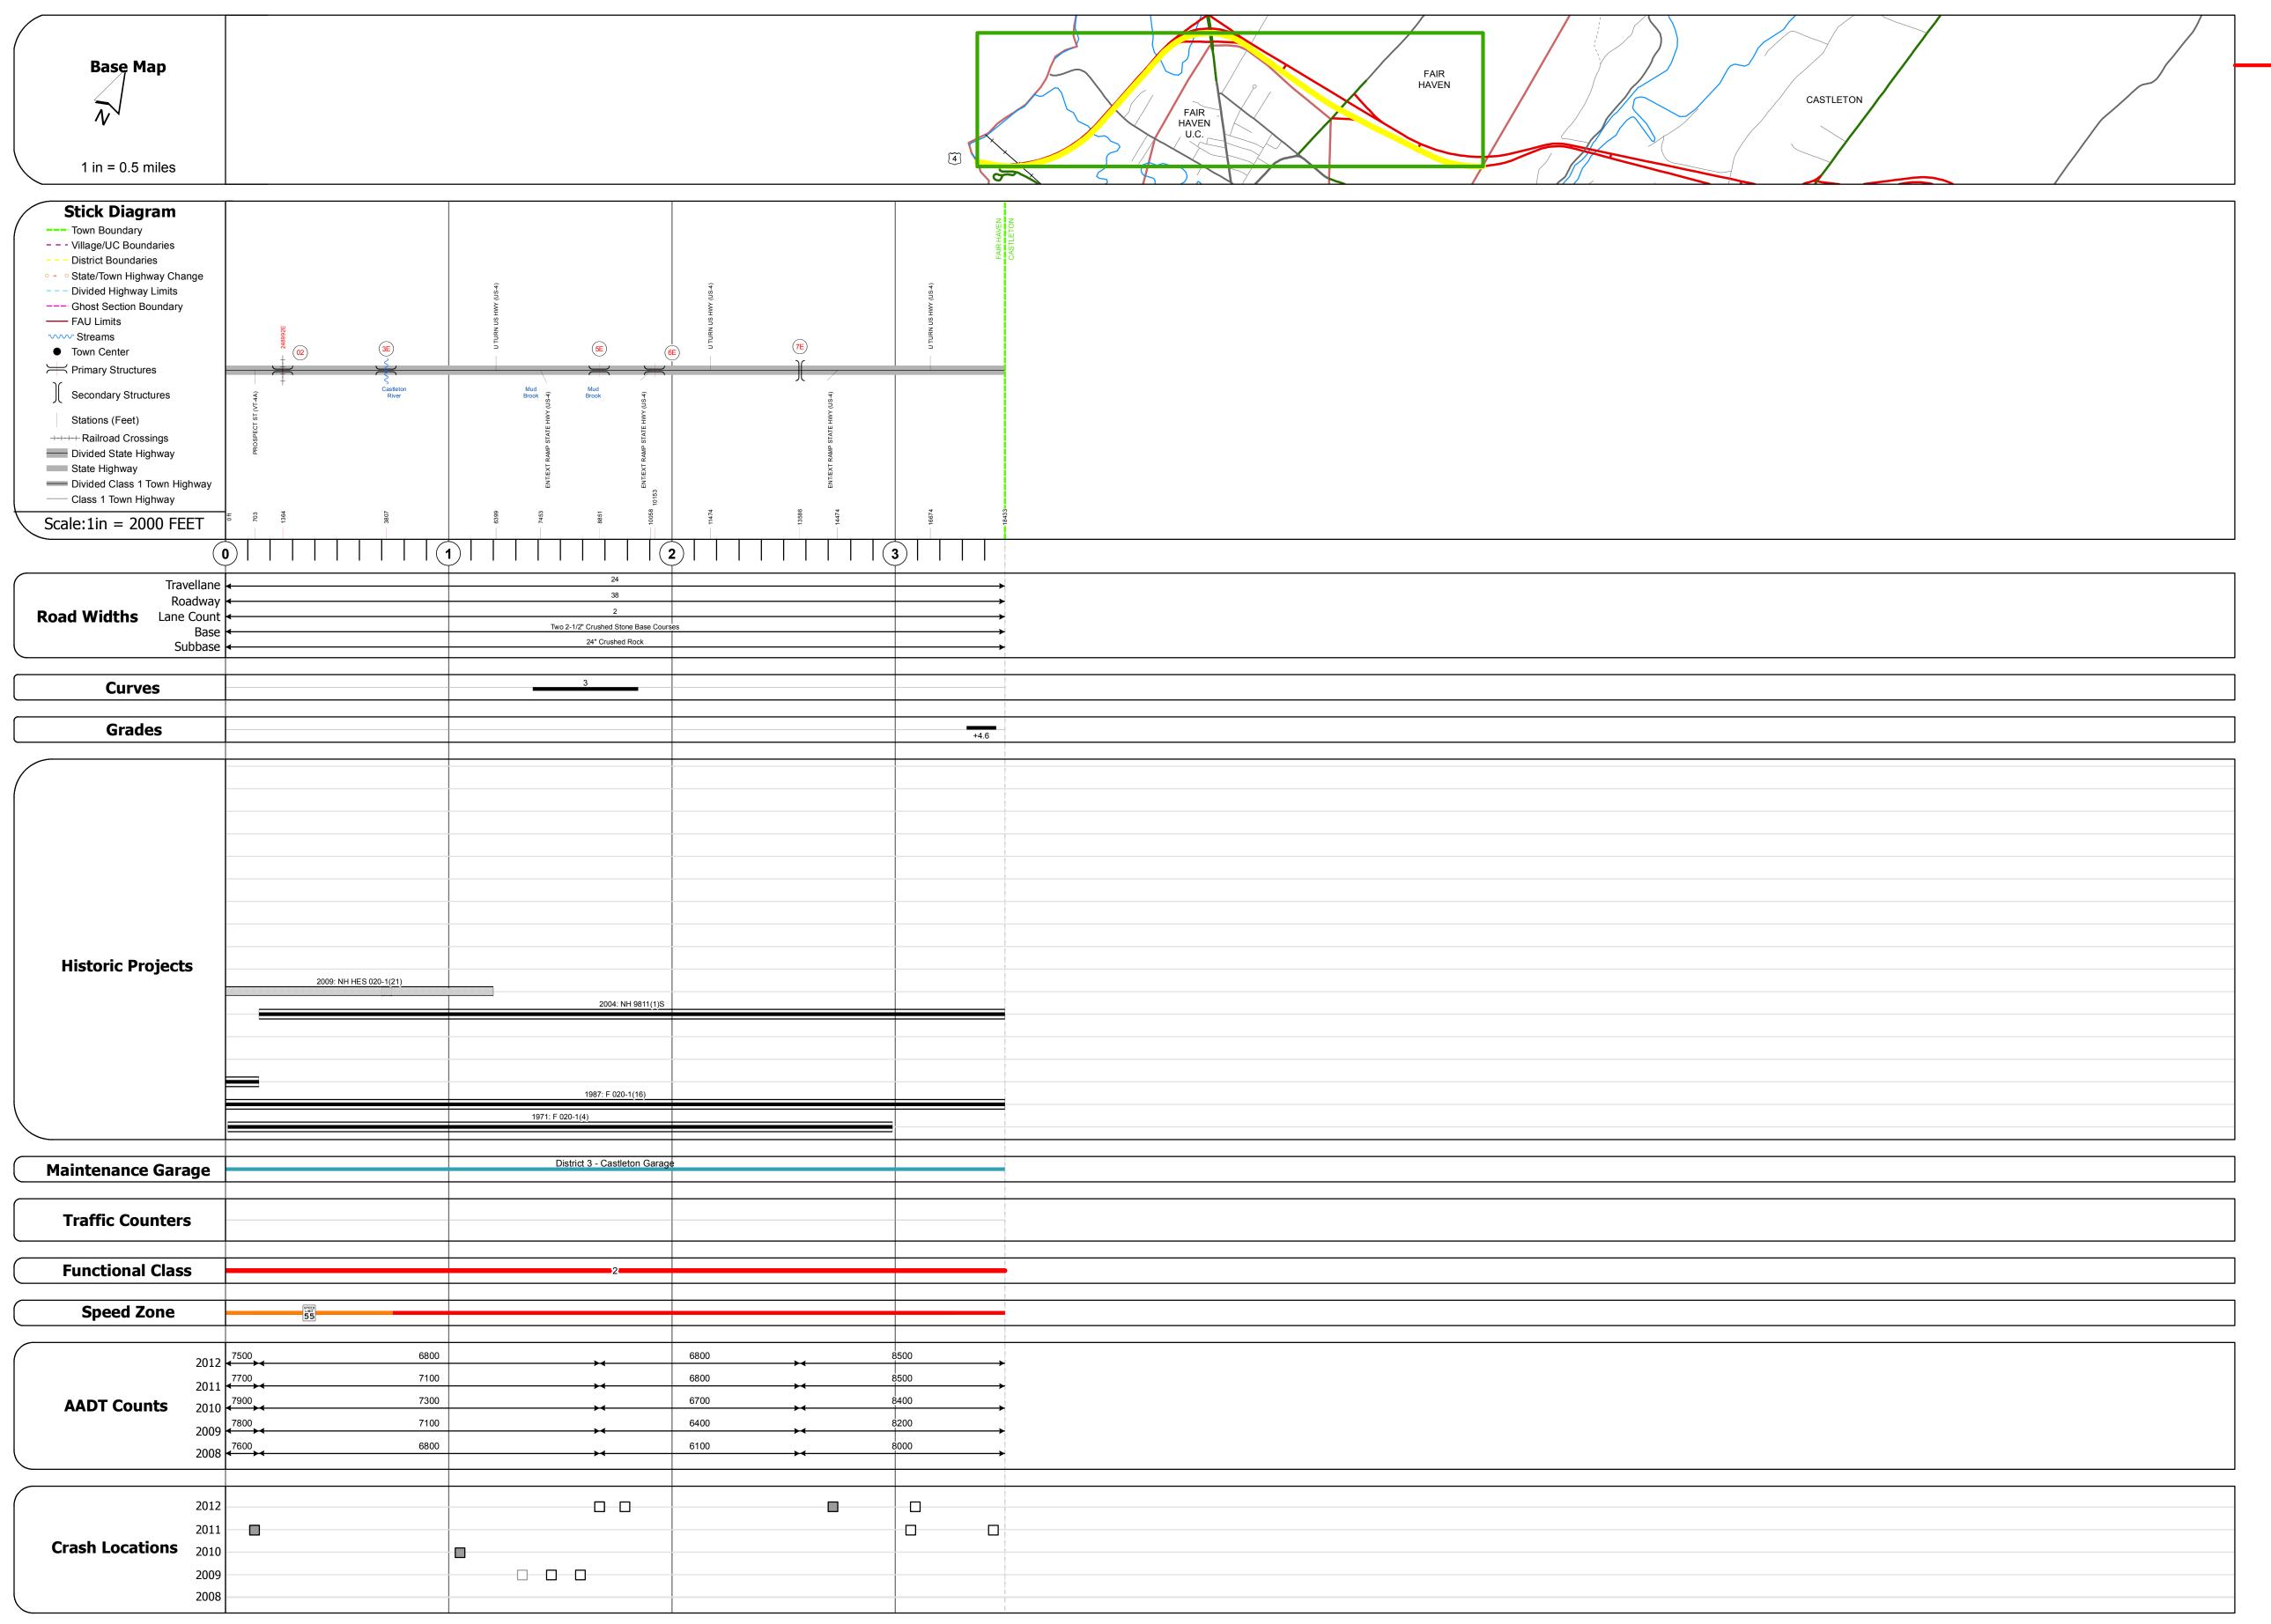

Bridge 2: Girder and floorbeam system - 1971 Structure No. 200020000211072 Length: 175' Height: 0.0' Facility Carried: RAILROAD Bridge Type: 2 SP WELDED THRU GR Features Intersected: CL+P RR OVER U.S.4 Bridge <mark>3E</mark>: Stringer/multi-beam or girder - 1971

Structure No. 200020003E11072 Length: 243' Facility Carried: US 00004 ML Bridge Type: 2SP CONT WELDED GIR Features Intersected: CASTLETON RIVER Surface: Bituminous Maintenance/Ownership: State

Bridge 5E: Stringer/multi-beam or girder - 1971 Structure No. 200020005E11072 Length: 191 Width: 36.8' Under Clearance: 14.42' Facility Carried: US 00004 ML Bridge Type: WELDED GIRDER Features Intersected: US 4 OVER VT 22A Surface: Bituminous Maintenance/Ownership: State

Culvert 6E: Culvert - 1970 Structure No. 200020006E11072 Length: 25' Under Clearance: 13.67' Facility Carried: US 00004 ML Bridge Type: RC BOX Features Intersected: US 4 OVER T.H. 21 Maintenance/Ownership: State

Bridge 7E:

Stringer/multi-beam or girder - 1971 Structure No. 201142000111072 Length: 145' Height: 0.0' Facility Carried: VT 00921
Bridge Type: WELDED GIRDER
Features Intersected: F HAV SH OVER US 4

Mileage by Functional Class By Sheet 020-1 2 - Rural - Principal Arterial Total Mileage: 3.491 mi

Mileage by Town By Sheet 3.491 of 3.491 3.491 FAIR HAVEN - U004-1107 Total Mileage: 3.491 mi

**TOWN** Date: 04/02/14 **DISTRICT** 1 of 1 **FAIR HAVEN** TWN mileage: 0.0 to 3.491

**ROUTE** 

ETE mileage:

0.0 to 3.491