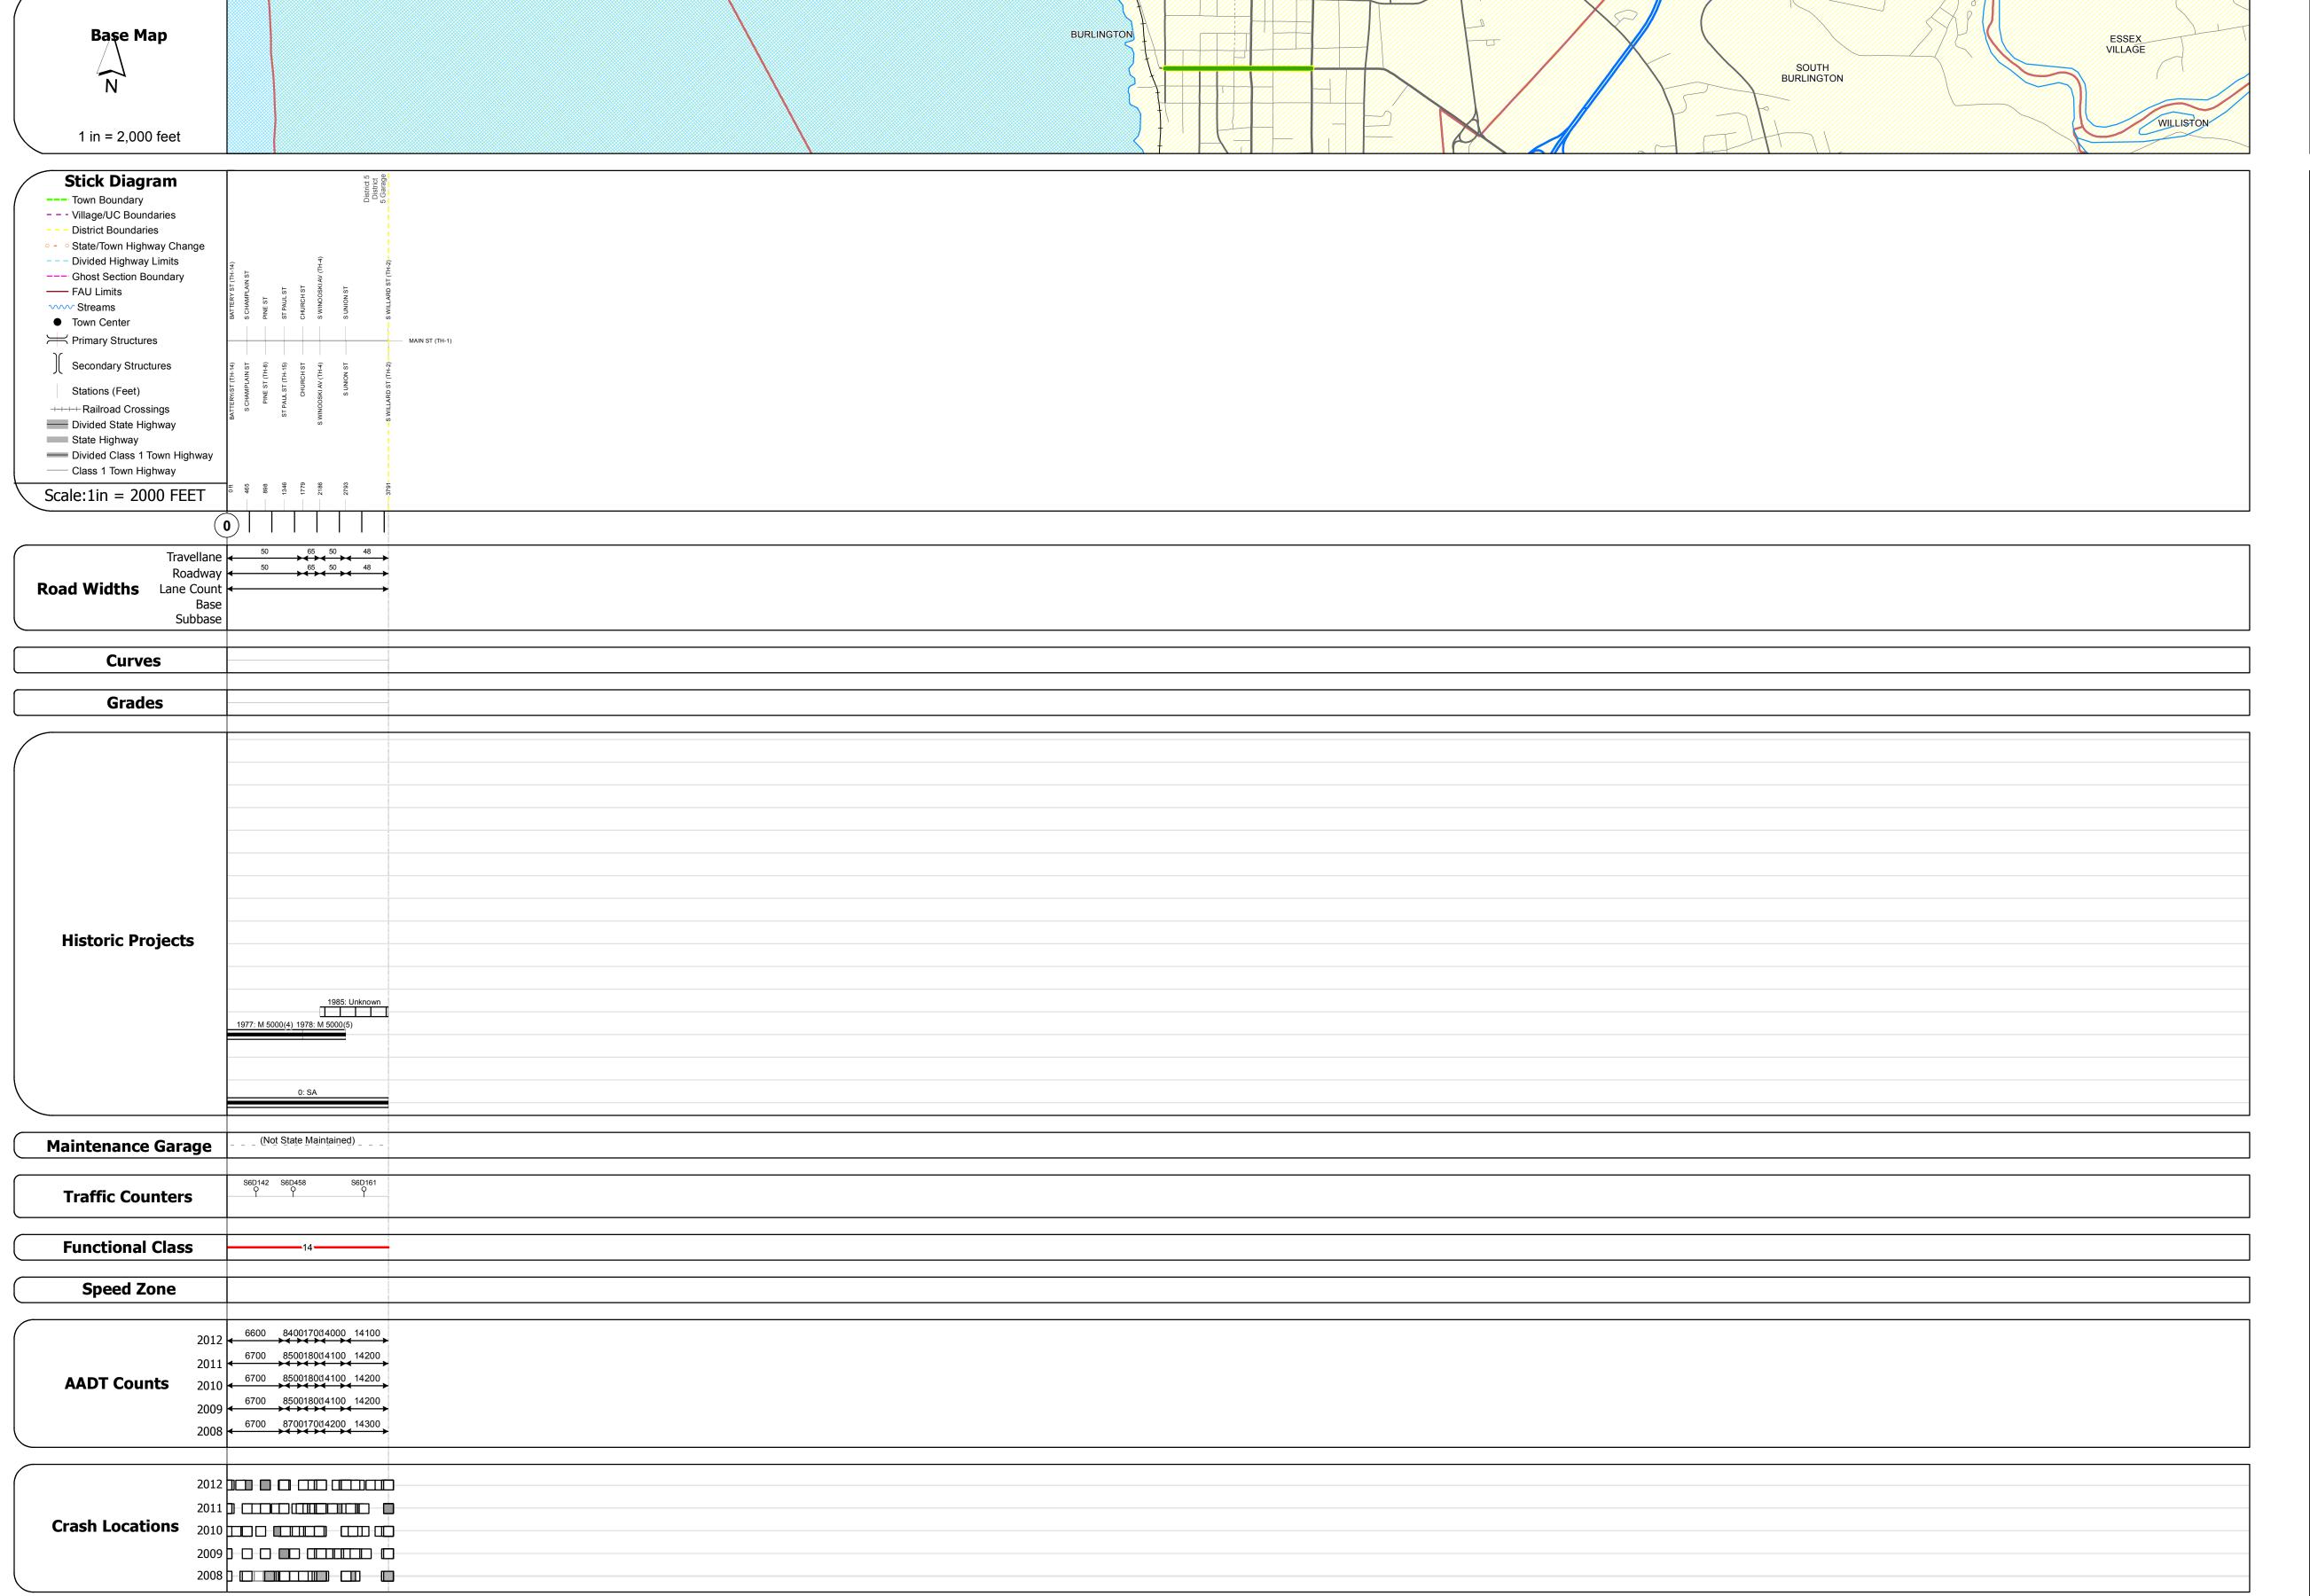

## **Route Log Progress Chart**

Please Note: Errors and Omissions May Exist.
Contact the VTrans Mapping Unit with questions or concerns.

DISTRICT TOWN ROUTE

5 BURLINGTON Urb-5022

**DESCRIPTION BLOCK** 

| Historic Projects                               | Functional Class                                     | Curves                  | Road Widths      | AADT                       | Mileage by Functional Class By Sheet         |               | Mileage by Town By Sheet |                         |          |            |                |              |
|-------------------------------------------------|------------------------------------------------------|-------------------------|------------------|----------------------------|----------------------------------------------|---------------|--------------------------|-------------------------|----------|------------|----------------|--------------|
| Retreatment Bituminous Concrete Surface Treated | ├── <b>+</b> 1 <b>──</b> 7 <b>──</b> 12 <b>──</b> 17 | curve left              | <b>←</b> (ft)    | (count) →                  | 5022 14 - Urban - Principal Arterial - Other | 0.718         | BURLINGTON - S50220403   | 0.718 of 0.718          | DISTRICT | TOWN       | Date: 04/01/14 | ROUTE        |
| Unknown  Bituminous  Macadam  Macadam           | 2 8 — 14 — 19                                        | Curve right             |                  |                            |                                              |               |                          |                         |          |            |                | U-b FO2      |
| Bituminous Mix  Cold Plans and                  | 6 — 11 — 16                                          | Grades                  | Traffic Counters | Crash Locations            |                                              |               |                          |                         |          |            | 1 of 1         | Urb-502      |
| Skinny Mix  Bituminous  Concrete                | Speed Zones                                          | grade up                | (counter ID)     | Fatal Property Damage Only |                                              |               |                          |                         | 5        | BURLINGTON | TWN mileage:   | ETE mileag   |
| Concrete Concrete                               |                                                      | — <b>■■■</b> grade down |                  | Injury Unknown Crash Type  | Total Mile                                   | 279: 0.718 mi |                          | Total Mileage: 0.718 mi |          |            | 0.0 to 0.718   | 0.0 to 0.718 |