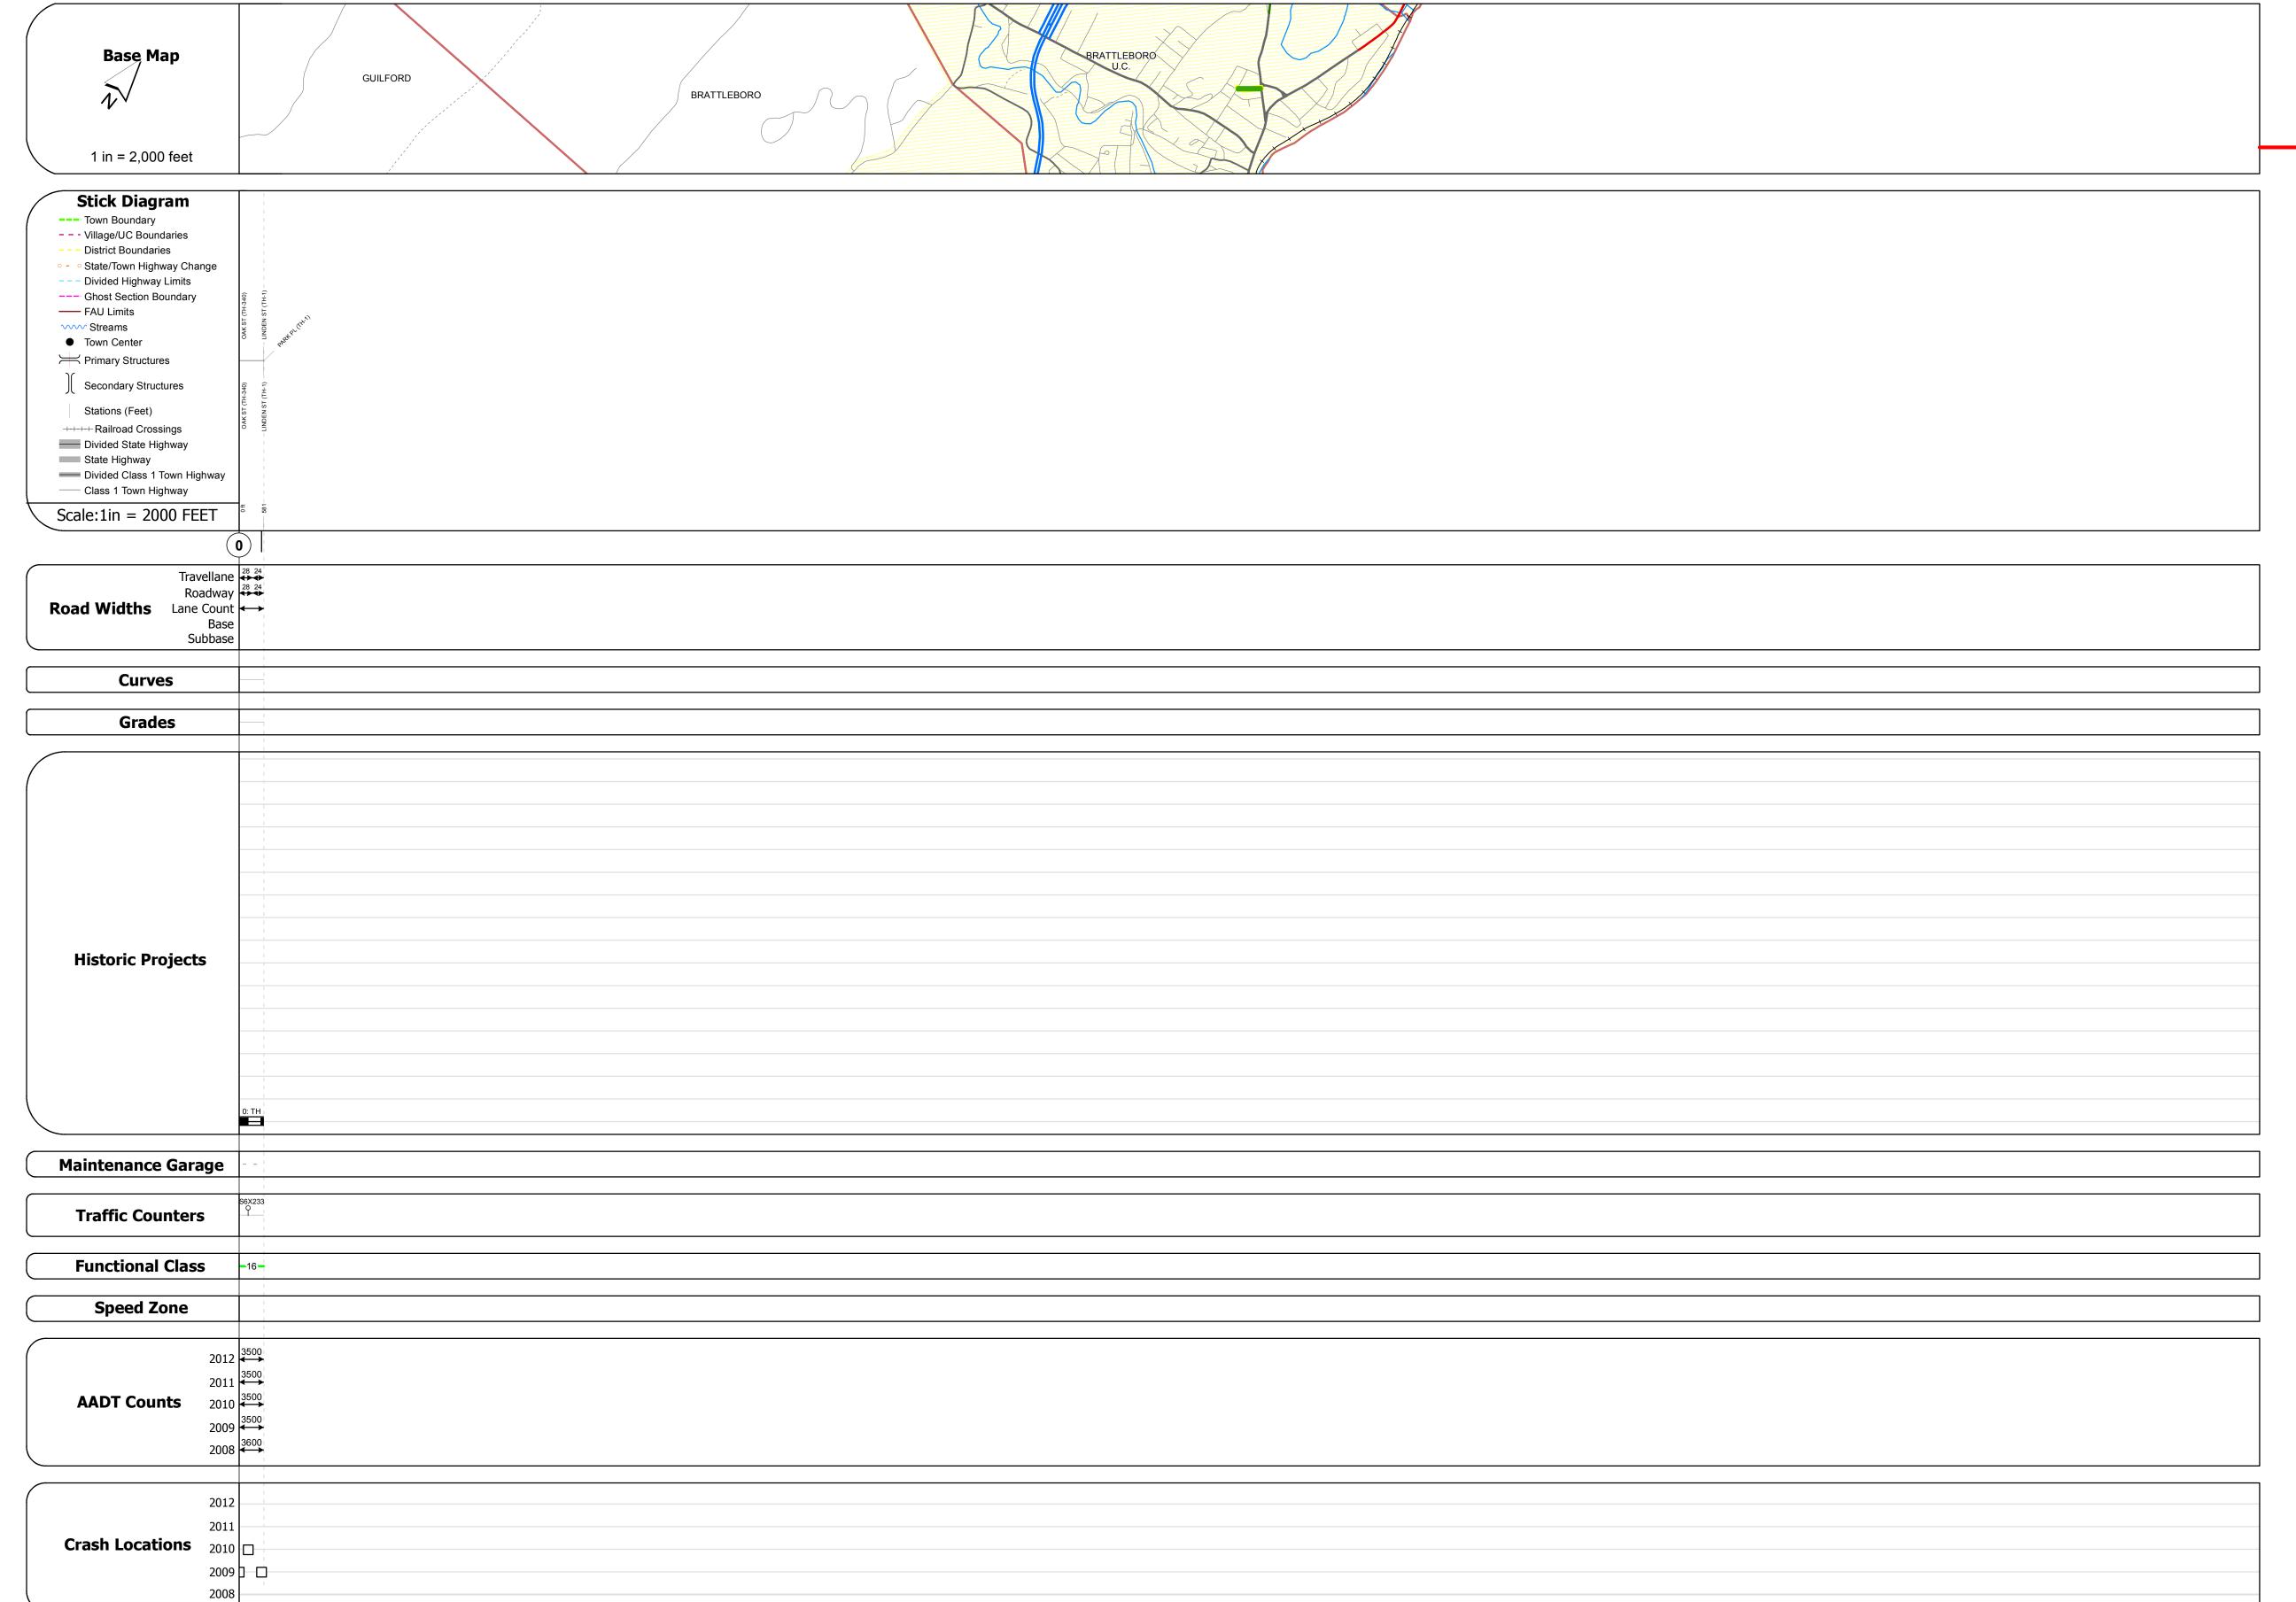

## **Route Log Progress Chart**

Please Note: Errors and Omissions May Exist.
Contact the VTrans Mapping Unit with questions or concerns.

**DRAFT** 

DISTRICT TOWN ROUTE

2 BRATTLEBORO Min-2008

**DESCRIPTION BLOCK** 

| Historic Projects                                     | Functional Class                                                                                                                                                                                                                                                                                                                                                                                                                                                                                                                                                                                                                                                                                                                                                                                                                                                                                                                                                                                                                                                                                                                                                                                                                                                                                                                                                                                                                                                                                                                                                                                                                                                                                                                                                                                                                                                                                                                                                                                                                                                                                                              | Curves                   | Road Widths      | AADT                          | Mileage by Functional Class By Sheet |                       | Mileage by Town By Sheet |                        |                  |             |                |              |
|-------------------------------------------------------|-------------------------------------------------------------------------------------------------------------------------------------------------------------------------------------------------------------------------------------------------------------------------------------------------------------------------------------------------------------------------------------------------------------------------------------------------------------------------------------------------------------------------------------------------------------------------------------------------------------------------------------------------------------------------------------------------------------------------------------------------------------------------------------------------------------------------------------------------------------------------------------------------------------------------------------------------------------------------------------------------------------------------------------------------------------------------------------------------------------------------------------------------------------------------------------------------------------------------------------------------------------------------------------------------------------------------------------------------------------------------------------------------------------------------------------------------------------------------------------------------------------------------------------------------------------------------------------------------------------------------------------------------------------------------------------------------------------------------------------------------------------------------------------------------------------------------------------------------------------------------------------------------------------------------------------------------------------------------------------------------------------------------------------------------------------------------------------------------------------------------------|--------------------------|------------------|-------------------------------|--------------------------------------|-----------------------|--------------------------|------------------------|------------------|-------------|----------------|--------------|
| Retreatment Bituminous Gravel                         | ├── <del>+ </del> 1 <b>───</b> 7 <b>───</b> 12 <b>───</b> 17                                                                                                                                                                                                                                                                                                                                                                                                                                                                                                                                                                                                                                                                                                                                                                                                                                                                                                                                                                                                                                                                                                                                                                                                                                                                                                                                                                                                                                                                                                                                                                                                                                                                                                                                                                                                                                                                                                                                                                                                                                                                  | curve left               | <b>←</b> (ft)    | (count)                       | 2008 16 - Urban - Minor Arterial     | 0.110                 | BRATTLEBORO - S20081302  | 0.11 of 0.11           | DISTRICT         | TOWN        | Date: 04/01/14 | ROUTE        |
| Resurface Concrete Surface Treated Gravel             | 2 8 — 14 — 19                                                                                                                                                                                                                                                                                                                                                                                                                                                                                                                                                                                                                                                                                                                                                                                                                                                                                                                                                                                                                                                                                                                                                                                                                                                                                                                                                                                                                                                                                                                                                                                                                                                                                                                                                                                                                                                                                                                                                                                                                                                                                                                 | ─ <b>■■■</b> curve right |                  |                               |                                      |                       |                          |                        | <b>D13111101</b> |             |                |              |
| Bituminous Mix                                        | 6 —— 11 —— 16                                                                                                                                                                                                                                                                                                                                                                                                                                                                                                                                                                                                                                                                                                                                                                                                                                                                                                                                                                                                                                                                                                                                                                                                                                                                                                                                                                                                                                                                                                                                                                                                                                                                                                                                                                                                                                                                                                                                                                                                                                                                                                                 | Grades                   | Traffic Counters | Crash Locations               |                                      |                       |                          |                        |                  |             | 4 64           | Min-2008     |
| Skinny Mix  Bituminous  Reclaimed Base and Bituminous | Speed Zones                                                                                                                                                                                                                                                                                                                                                                                                                                                                                                                                                                                                                                                                                                                                                                                                                                                                                                                                                                                                                                                                                                                                                                                                                                                                                                                                                                                                                                                                                                                                                                                                                                                                                                                                                                                                                                                                                                                                                                                                                                                                                                                   | grade up                 | (counter ID)     | Fatal Property Damage Only    |                                      |                       |                          |                        | 2                | BRATTLEBORO | 1 of 1         | ETE mileage: |
| Bituminous Seal Concrete Concrete                     | SPEED | grade down               | Y                | ☐ Injury ☐ Unknown Crash Type |                                      |                       |                          |                        |                  | BRATTLLBORO | TWN mileage:   | 0.0 to 0.11  |
| Concrete                                              | 25 30 35 40 45 50 55 60 65                                                                                                                                                                                                                                                                                                                                                                                                                                                                                                                                                                                                                                                                                                                                                                                                                                                                                                                                                                                                                                                                                                                                                                                                                                                                                                                                                                                                                                                                                                                                                                                                                                                                                                                                                                                                                                                                                                                                                                                                                                                                                                    |                          |                  |                               | Tot                                  | tal Mileage: 0.110 mi |                          | Total Mileage: 0.11 mi |                  |             | 0.0 to 0.11    |              |