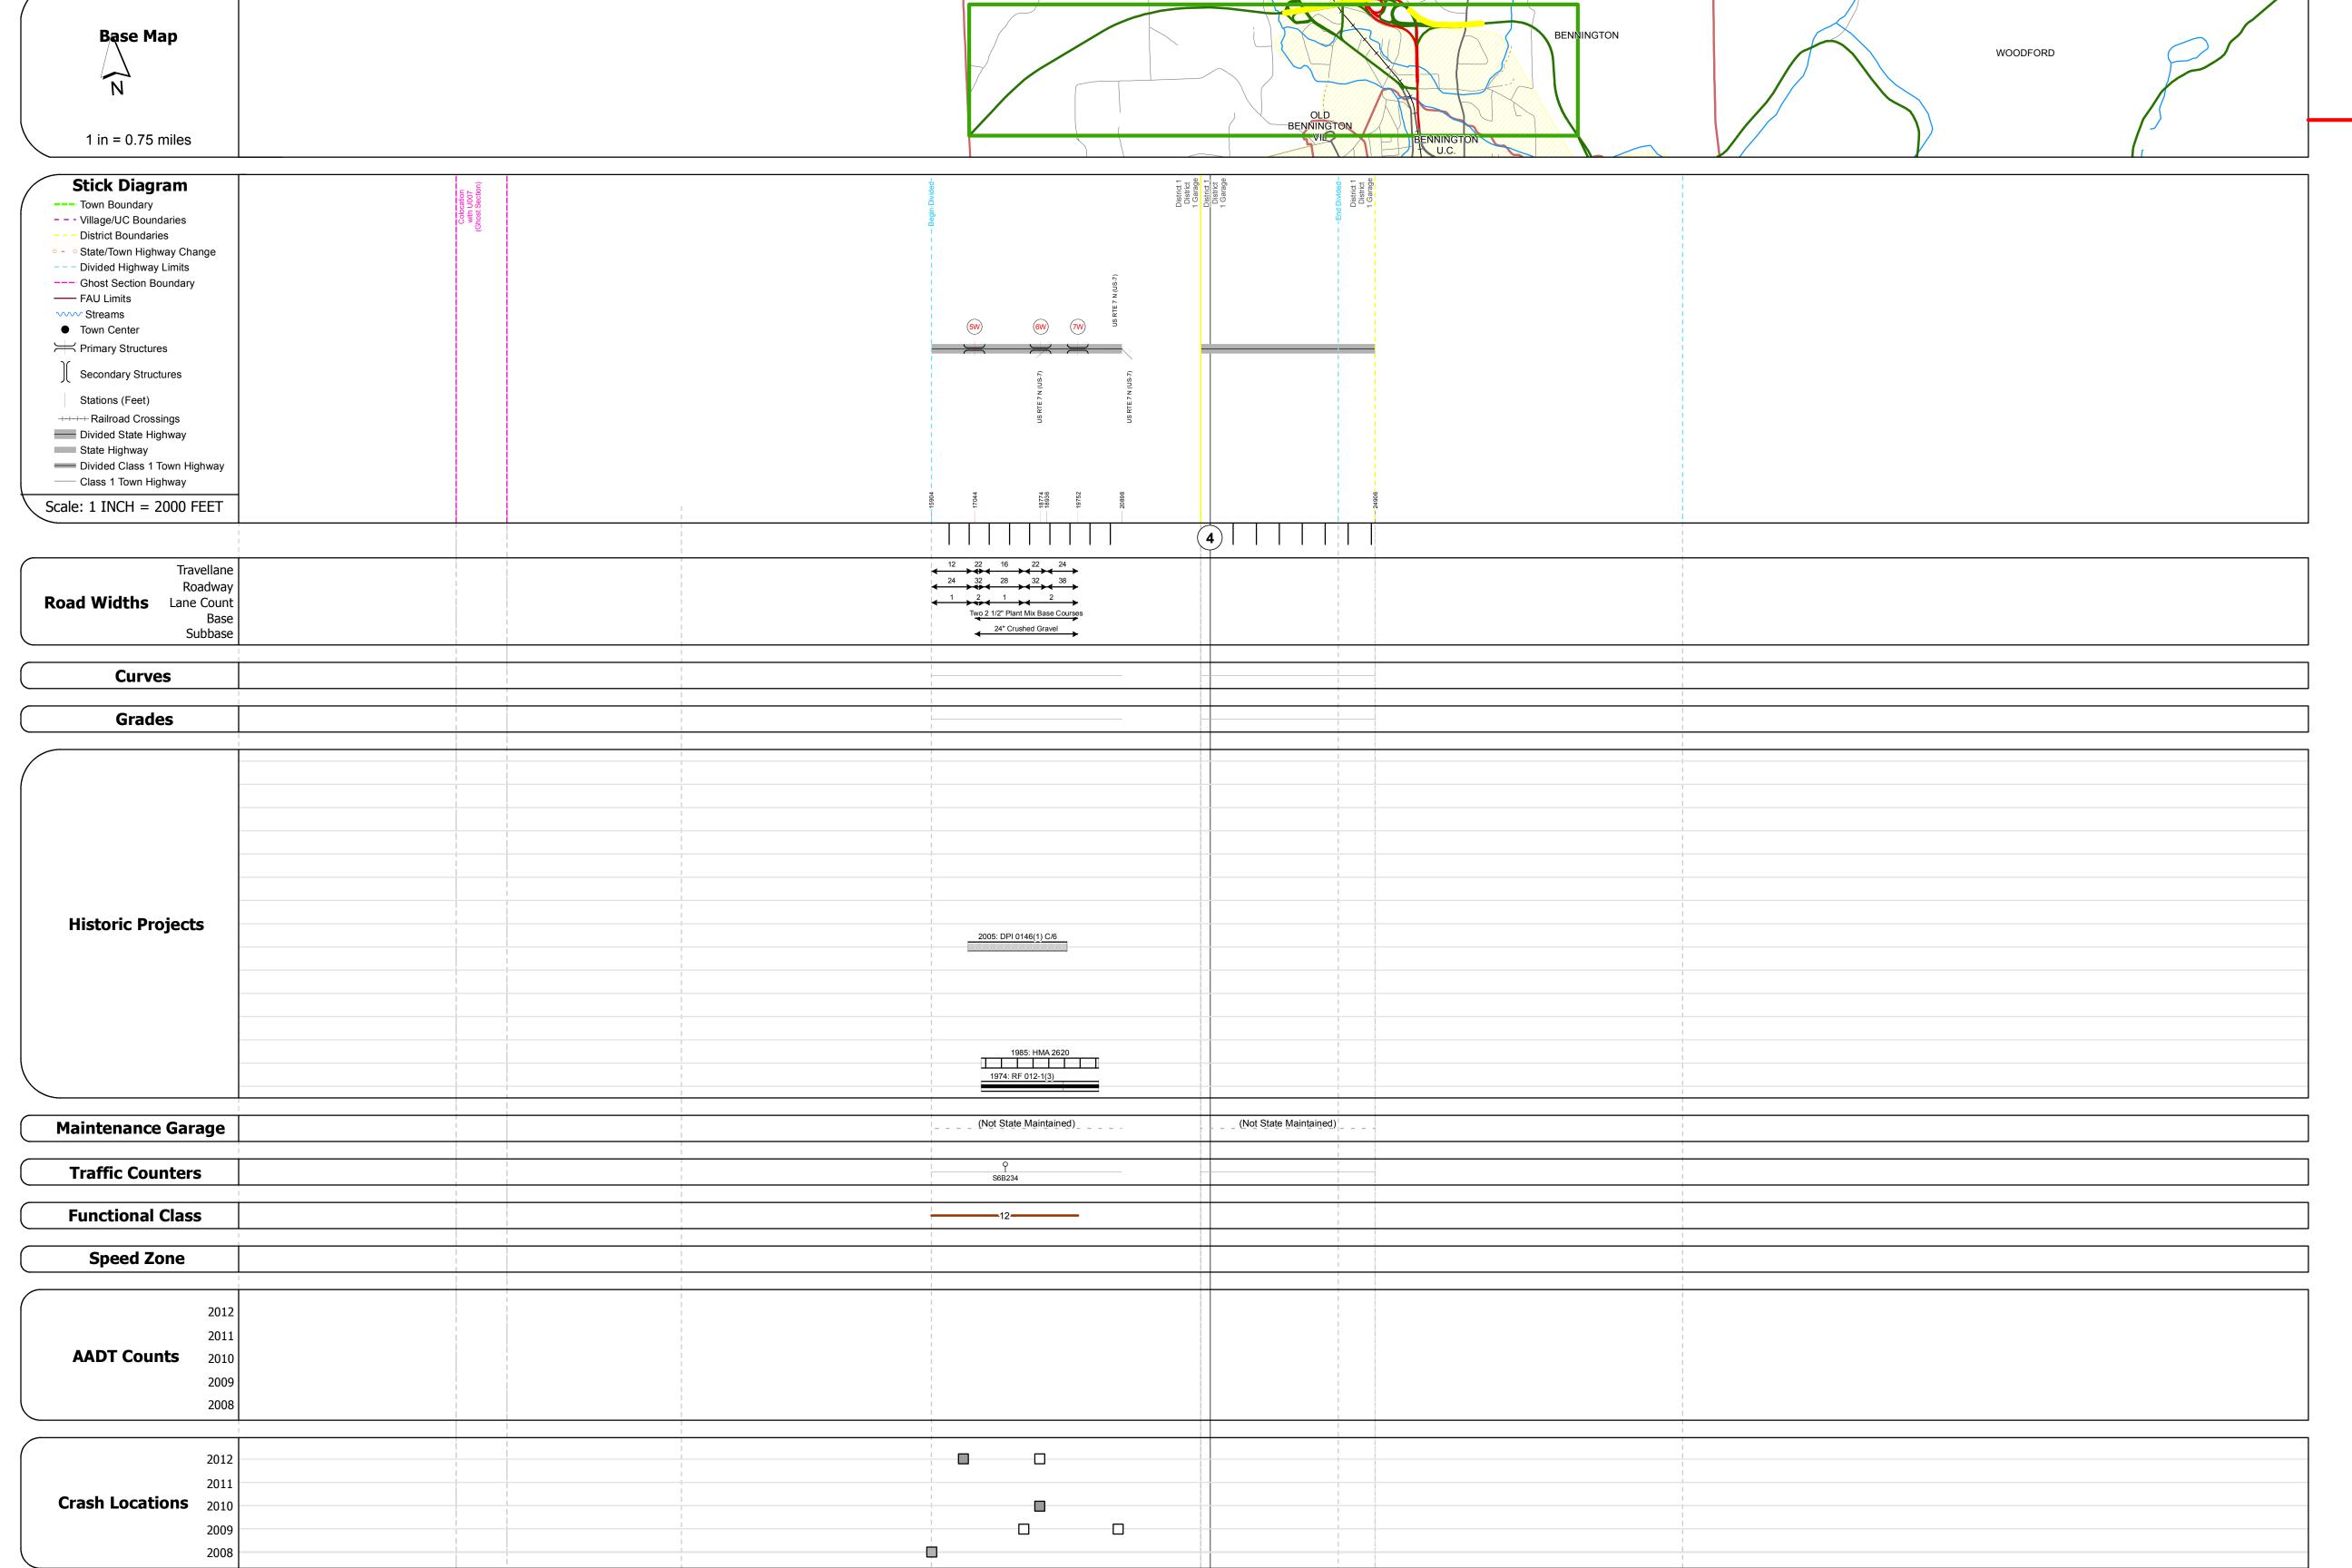

## **Route Log Progress Chart**

DRAFT

Please Note: Errors and Omissions May Exist.

Contact the VTrans Mapping Unit with questions or concerns.

DISTRICT TOWN ROUTE

1 BENNINGTON VT-279

**DESCRIPTION BLOCK** 

| Historic Projects                                       | Functional Class                                               | Curves             | Road Widths      | AADT                       | Mileage by Functional Class By Sheet                  | Mileage by Town By Sheet |                         |          |            |                |                                |
|---------------------------------------------------------|----------------------------------------------------------------|--------------------|------------------|----------------------------|-------------------------------------------------------|--------------------------|-------------------------|----------|------------|----------------|--------------------------------|
| Retreatment Bituminous Gravel                           | ├── <del>+</del> 1 <b>──</b> ─ 7 <b>──</b> ─ 12 <b>─</b> ── 17 | Left               | <b>←</b> (ft)    | (count)                    | 12 - Urban - Principal Arterial - Other Freeway 0.729 | BENNINGTON - V279-0202W  | 1.705 of 1.705          | DISTRICT | TOWN       | Date: 05/22/14 | ROUTE                          |
| Resurface Surface Surface Treated Gravel                | 2 8 — 14 — 19                                                  | ─ <b>───</b> Right |                  |                            |                                                       |                          |                         | DISTRICT |            |                |                                |
| Unknown  Bituminous  Macadam  Plant Mix  Cold Plane and | 6 11 16                                                        | Grades             | Traffic Counters | Crash Locations            |                                                       |                          |                         |          |            |                | VT-279                         |
| Skinny Mix Bituminous Reclaimed Base                    | Speed Zones                                                    | grade up           | (counter ID)     | Fatal Property Damage Only |                                                       |                          |                         |          |            | 1 of 1         | ere                            |
| Bituminous Seal Concrete Concrete                       | SPEED    | grade dp           | (Godiner ID)     | Injury Unknown Crash Type  |                                                       |                          |                         | 1        | BENNINGTON | TWN mileage:   | ETE mileage:<br>3.012 to 4.717 |
| Concrete                                                | 25 30 35 40 45 50 55 60 65                                     | · ·                |                  |                            | Total Mileage: 1.705 mi                               |                          | Total Mileage: 1.705 mi |          |            | 3.958 to 4.717 | 3.012 (0 4.717                 |