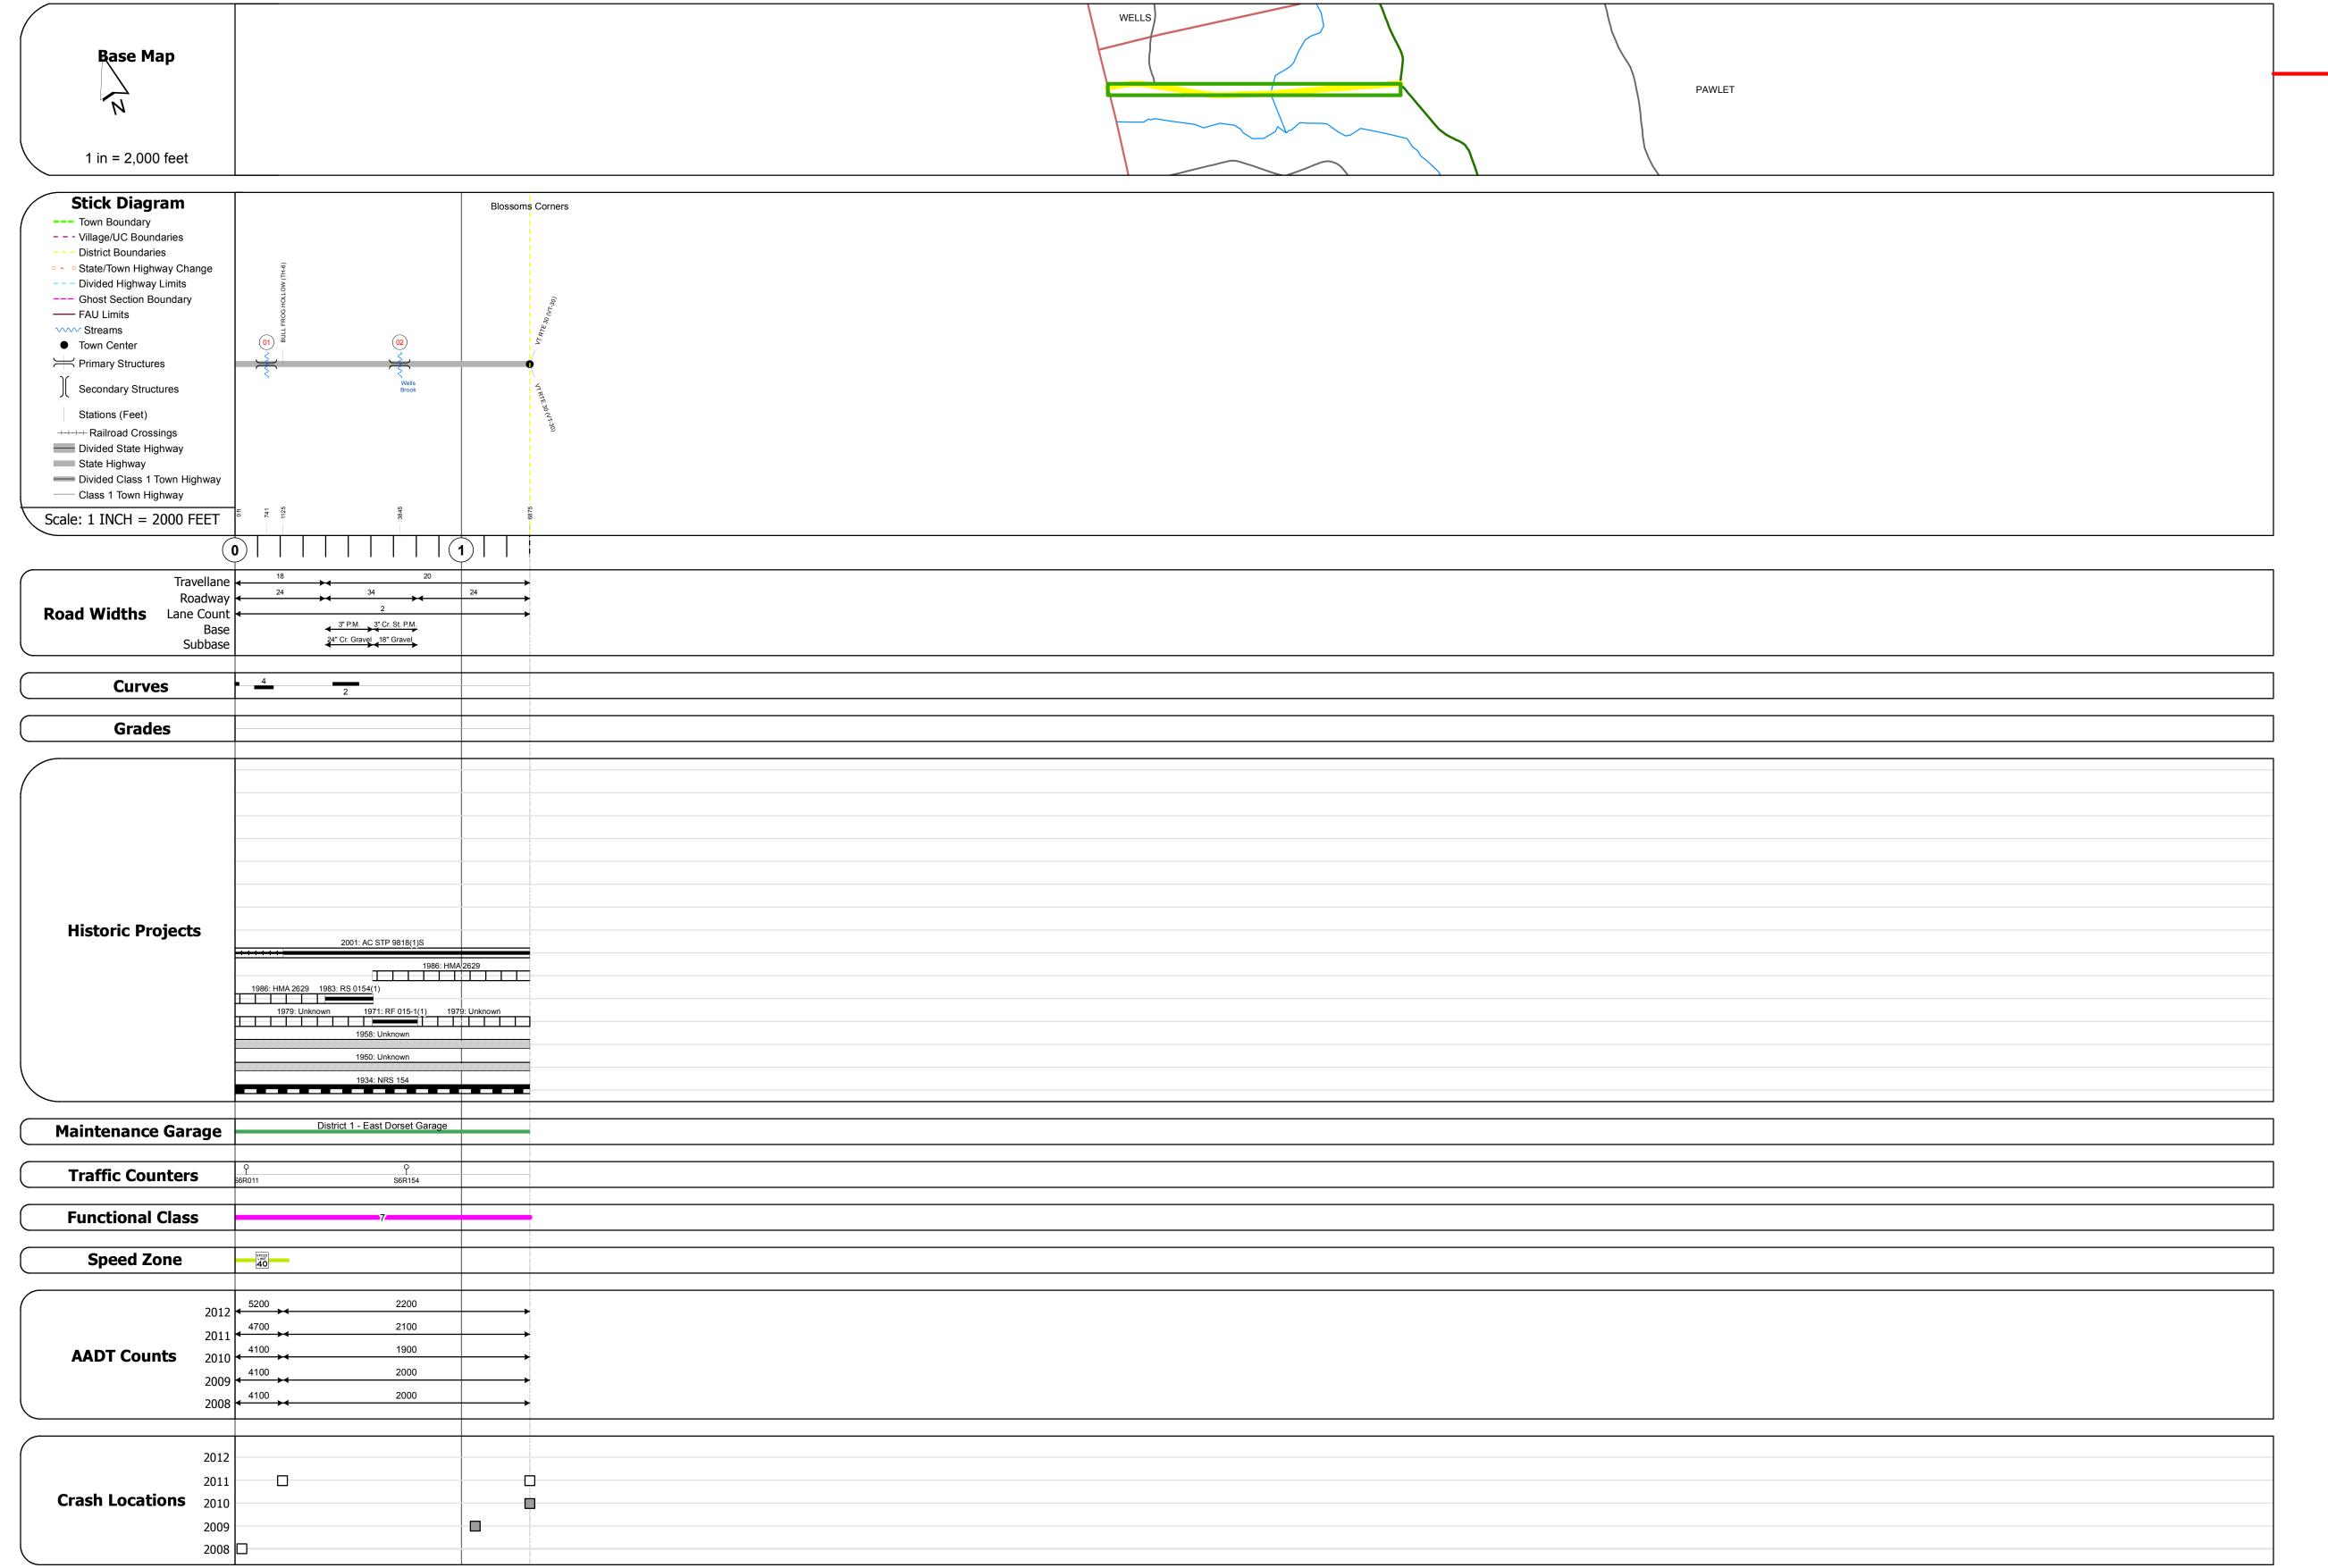

## **Route Log Progress Chart**

Please Note: Errors and Omissions May Exist.
Contact the VTrans Mapping Unit with questions or concerns.

DISTRICT TOWN ROUTE

1 PAWLET VT-149

**DESCRIPTION BLOCK** 

Culvert 1: Culvert - 1977

Length: 8' Under Clearance: 6.0'

Facility Carried: VT149

Maintenance: State

Surface: Bituminous

Length: 34' Width: 38.6'

Structure No. 300151000111141

Bridge Type: CGMPPA Features Intersected: BROOK

Bridge 2: Tee Beam - 1971 Structure No. 200154000211142

Facility Carried: VT 00149 ML Bridge Type: CONCRETE T-BEAM

Maintenance/Ownership: State

Features Intersected: WELLS BROOK

| Historic Projects                                                                                                 | Functional Class                                                                                                                                                                                                                                                                                                                                                                                                                                                                                                                                                                                                                                                                                                                                                                                                                                                                                                                                                                                                                                                                                                                                                                                                                                                                                                                                                                                                                                                                                                                                                                                                                                                                                                                                                                                                                                                                                                                                                                                                                                                                                                              | Curves     | Road Widths      | AADT                       | Mileage by Functional Class By Sheet |                      | Mileage by Town By Sheet |                         |          |        |                              |              |
|-------------------------------------------------------------------------------------------------------------------|-------------------------------------------------------------------------------------------------------------------------------------------------------------------------------------------------------------------------------------------------------------------------------------------------------------------------------------------------------------------------------------------------------------------------------------------------------------------------------------------------------------------------------------------------------------------------------------------------------------------------------------------------------------------------------------------------------------------------------------------------------------------------------------------------------------------------------------------------------------------------------------------------------------------------------------------------------------------------------------------------------------------------------------------------------------------------------------------------------------------------------------------------------------------------------------------------------------------------------------------------------------------------------------------------------------------------------------------------------------------------------------------------------------------------------------------------------------------------------------------------------------------------------------------------------------------------------------------------------------------------------------------------------------------------------------------------------------------------------------------------------------------------------------------------------------------------------------------------------------------------------------------------------------------------------------------------------------------------------------------------------------------------------------------------------------------------------------------------------------------------------|------------|------------------|----------------------------|--------------------------------------|----------------------|--------------------------|-------------------------|----------|--------|------------------------------|--------------|
| Retreatment Bituminous Gravel                                                                                     | ├── <del>+</del> 1 <b>──</b> ─ 7 <b>──</b> ─ 12 <b>──</b> ─ 17                                                                                                                                                                                                                                                                                                                                                                                                                                                                                                                                                                                                                                                                                                                                                                                                                                                                                                                                                                                                                                                                                                                                                                                                                                                                                                                                                                                                                                                                                                                                                                                                                                                                                                                                                                                                                                                                                                                                                                                                                                                                | Left       | <b>←</b> (ft)    | (count) →                  | 0154 7 - Rural - Major Collector     |                      | PAWLET - V149-1114       | 1.302 of 1.302          | DISTRICT | TOWN   | Date: 05/22/14               | ROUTE        |
| Resurface Concrete Surface Treated Gravel                                                                         | 2 8 — 14 — 19                                                                                                                                                                                                                                                                                                                                                                                                                                                                                                                                                                                                                                                                                                                                                                                                                                                                                                                                                                                                                                                                                                                                                                                                                                                                                                                                                                                                                                                                                                                                                                                                                                                                                                                                                                                                                                                                                                                                                                                                                                                                                                                 | Right      |                  |                            |                                      |                      |                          |                         | DISTRICT |        |                              |              |
| Bituminous Mix                                                                                                    | 6 —— 11 —— 16                                                                                                                                                                                                                                                                                                                                                                                                                                                                                                                                                                                                                                                                                                                                                                                                                                                                                                                                                                                                                                                                                                                                                                                                                                                                                                                                                                                                                                                                                                                                                                                                                                                                                                                                                                                                                                                                                                                                                                                                                                                                                                                 | Grades     | Traffic Counters | Crash Locations            |                                      |                      |                          |                         |          |        | 4 .6 4                       | VT-149       |
| Skinny Mix  Bituminous Seal  Cold Plane and Bituminous Concrete  Reclaimed Base and Bituminous Concrete  Concrete | Speed Zones                                                                                                                                                                                                                                                                                                                                                                                                                                                                                                                                                                                                                                                                                                                                                                                                                                                                                                                                                                                                                                                                                                                                                                                                                                                                                                                                                                                                                                                                                                                                                                                                                                                                                                                                                                                                                                                                                                                                                                                                                                                                                                                   | grade up   | (counter ID)     | Fatal Property Damage Only |                                      |                      |                          |                         |          | PAWLET | 1 of 1                       | ETE mileage: |
| Bituminous Seal Concrete Concrete                                                                                 | SPEED | grade down | Y                | Injury Unknown Crash Type  |                                      |                      |                          |                         | +        | PAWLLI | TWN mileage:<br>0.0 to 1.302 | 0.0 to 1.302 |
| Concrete                                                                                                          | 25 50 55 40 45 50 55 60 65                                                                                                                                                                                                                                                                                                                                                                                                                                                                                                                                                                                                                                                                                                                                                                                                                                                                                                                                                                                                                                                                                                                                                                                                                                                                                                                                                                                                                                                                                                                                                                                                                                                                                                                                                                                                                                                                                                                                                                                                                                                                                                    |            |                  |                            | Tota                                 | al Mileage: 1.302 mi |                          | Total Mileage: 1.302 mi |          |        | 0.0 to 1.302                 | 1            |