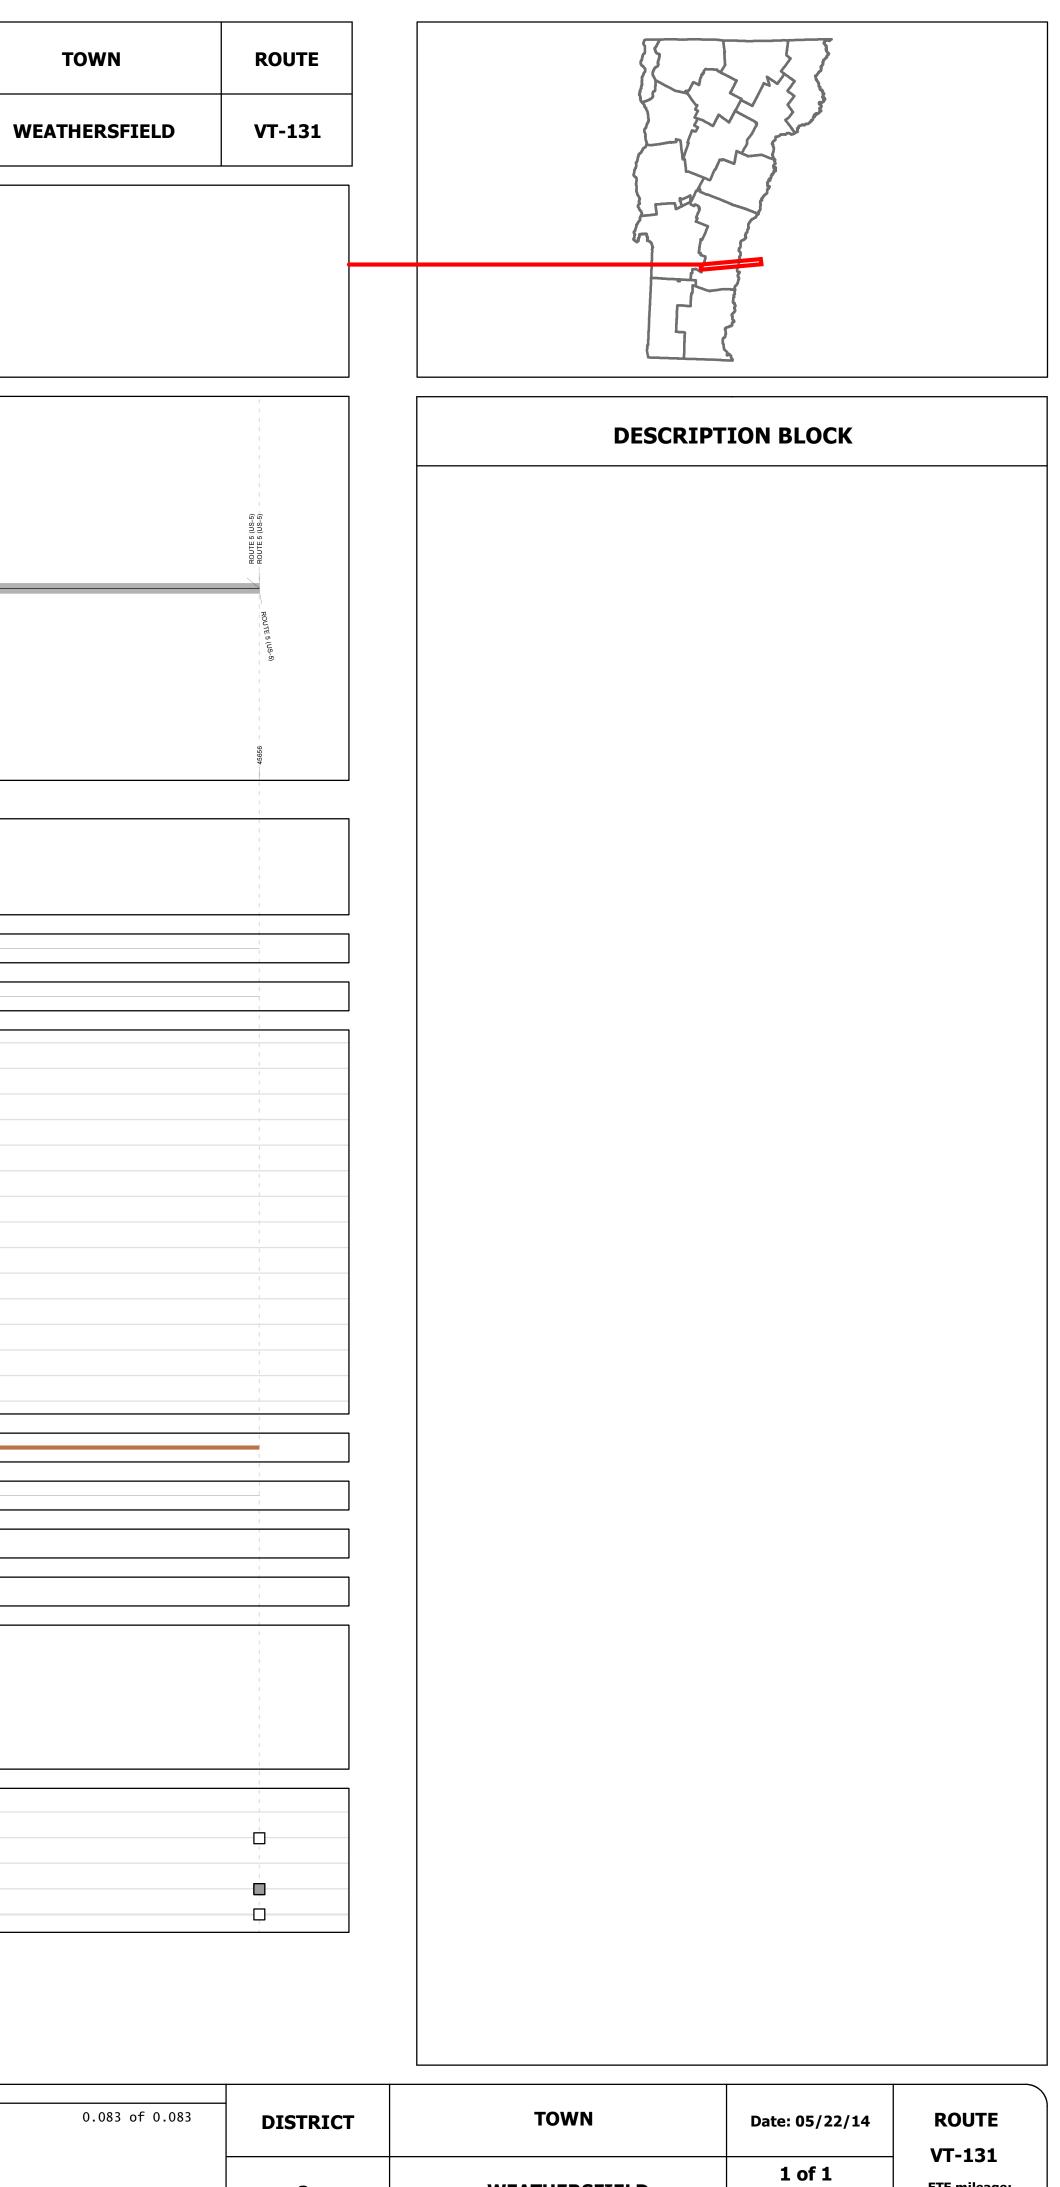

## DISTRICT DRAFT

2

Please Note: Errors and Omissions May Exist. Contact the VTrans Mapping Unit with questions or concerns.

District 2 - Chester Garage

Total Mileage: 0.083 mi

2

TWN mileage: 8.564 to 8.647

ETE mileage: 16.216 to 16.299