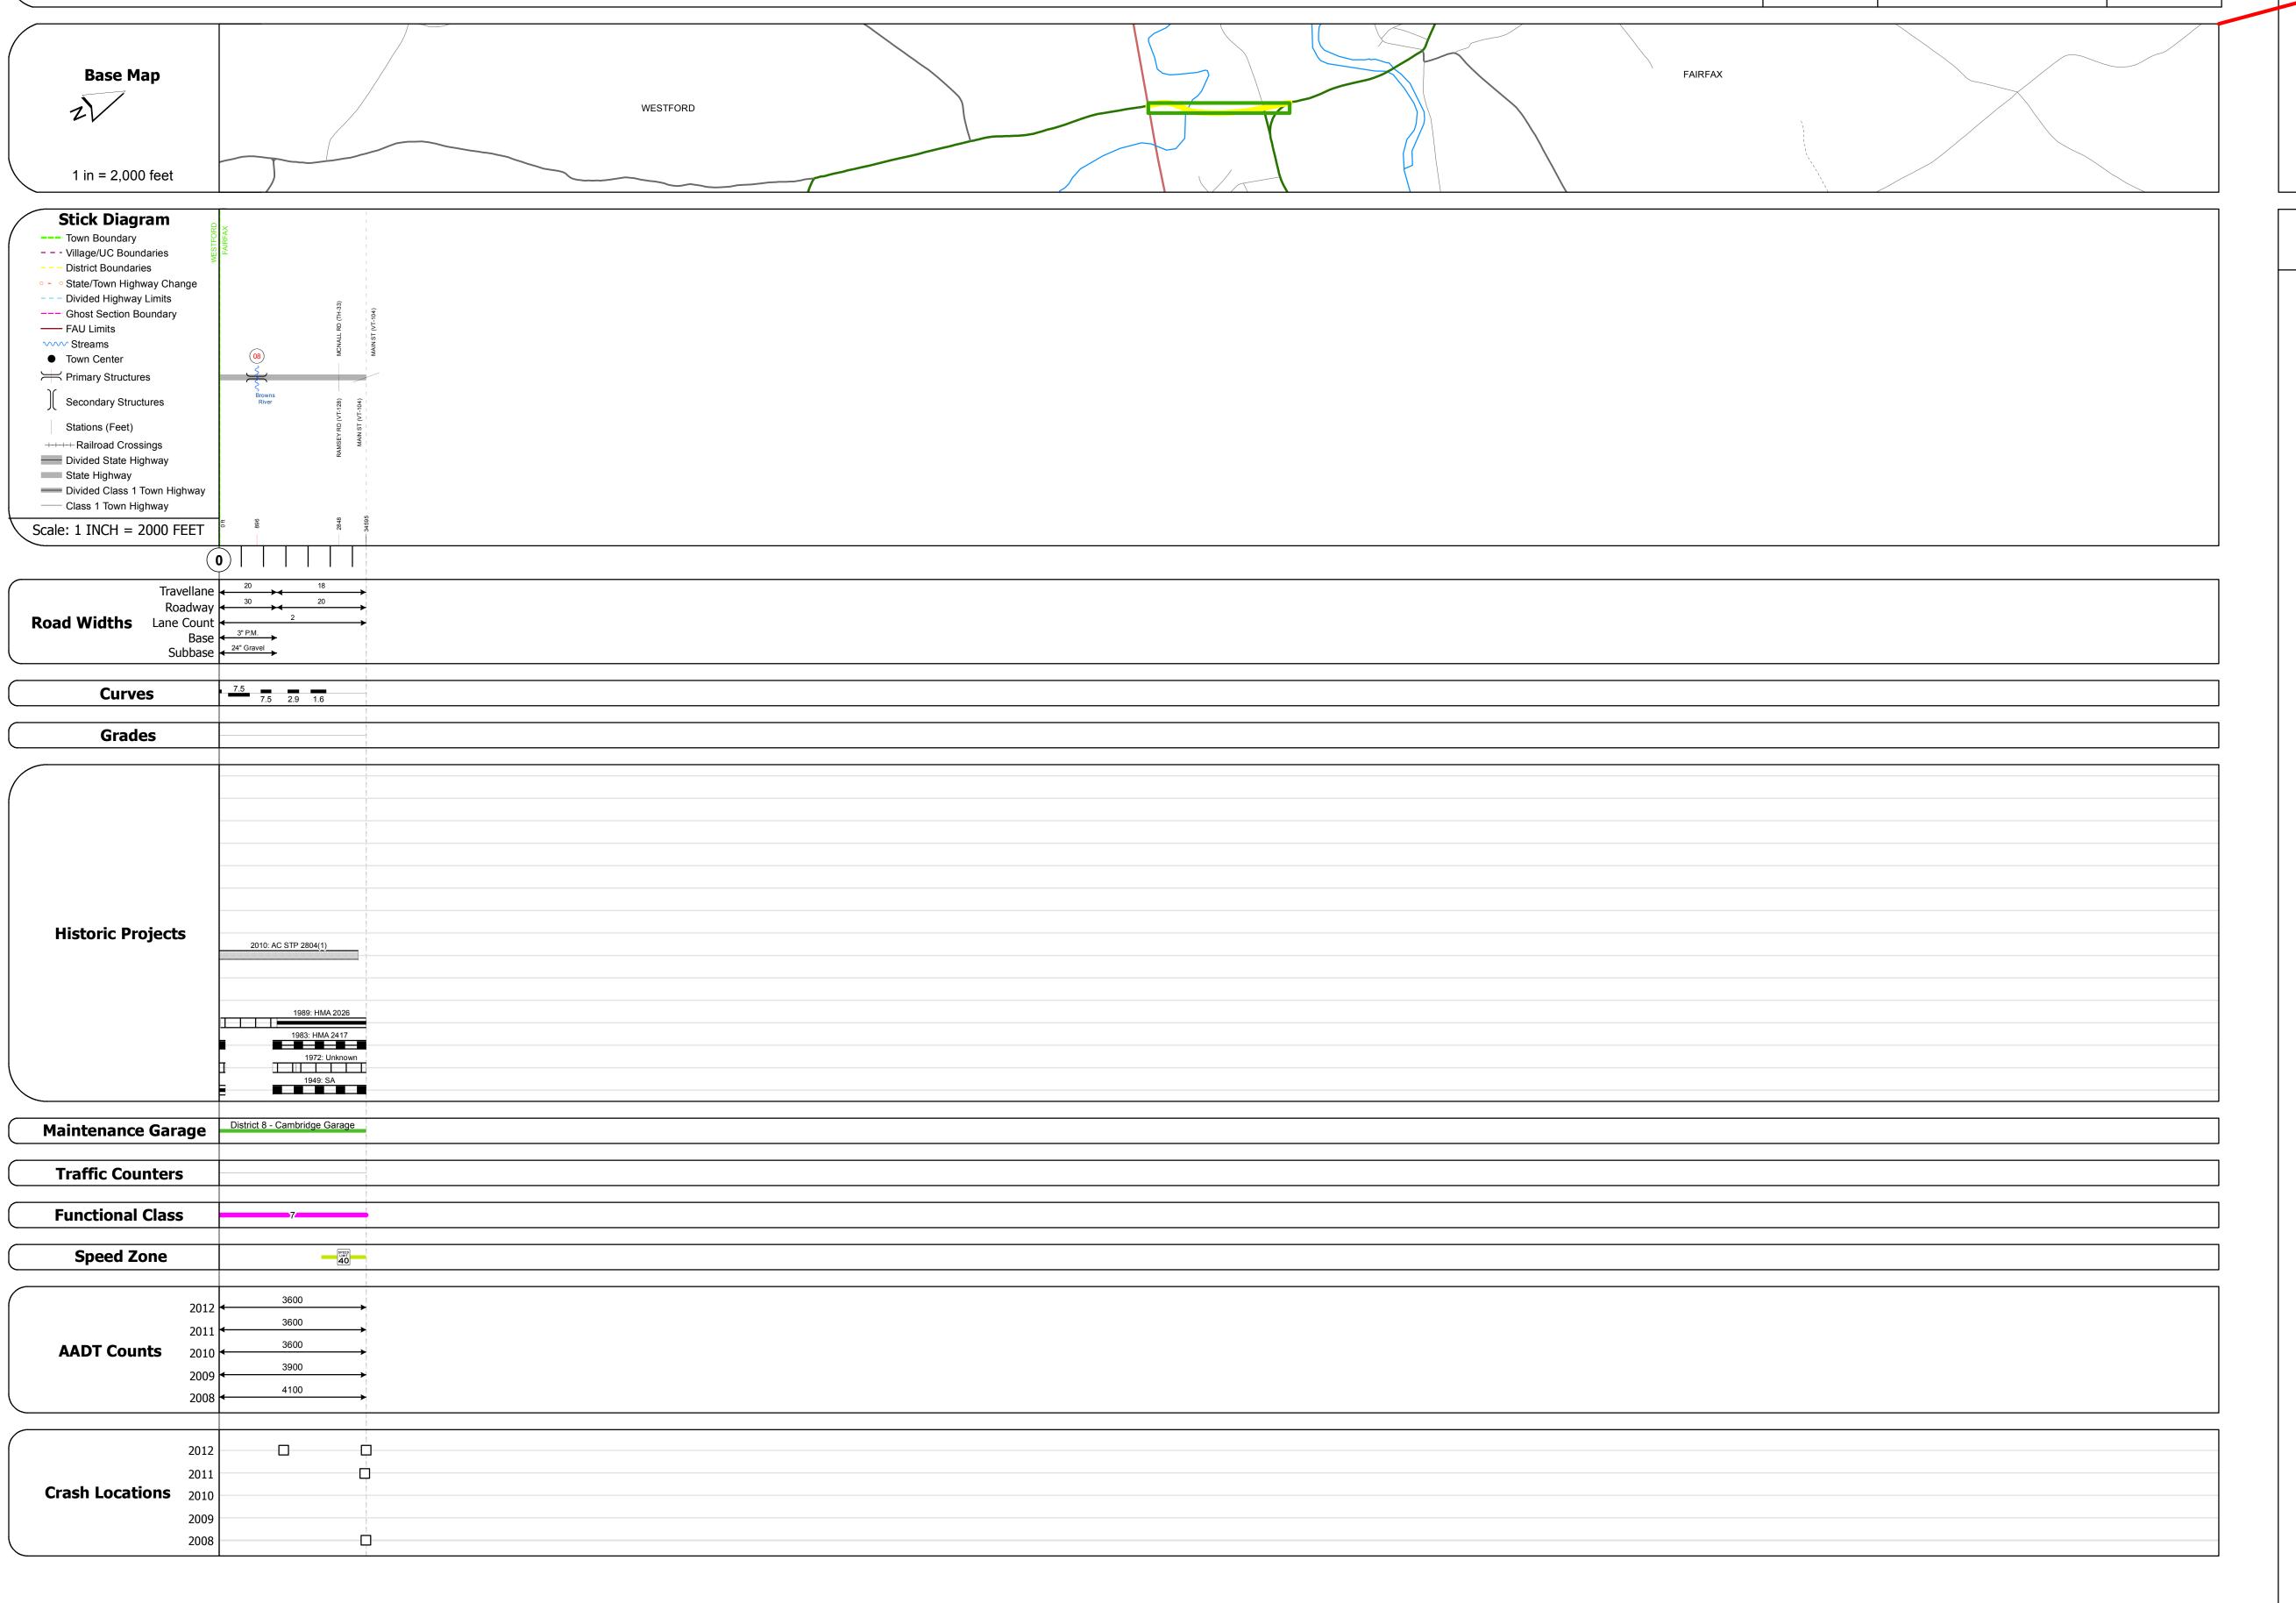

## **Route Log Progress Chart**

Please Note: Errors and Omissions May Exist.
Contact the VTrans Mapping Unit with questions or concerns.

DISTRICT TOWN ROUTE

8 FAIRFAX VT-128

## DESCRIPTION BLOCK

Bridge 8:
Stringer/multi-beam or girder - 1985
Structure No. 200229000806042
Length: 74'
Width: 32.8'
Facility Carried: VT 00128 ML
Bridge Type: ROLLED BEAM
Features Intersected: BROWNS RIVER
Surface: Bituminous
Maintenance/Ownership: State

| Historic Projects                                     | Functional Class                                               | Curves     | Road Widths      | AADT                       | Mileage by Functional Class By She | et                      | Mileage by Town By Sheet |                         |          |         |                |                  |
|-------------------------------------------------------|----------------------------------------------------------------|------------|------------------|----------------------------|------------------------------------|-------------------------|--------------------------|-------------------------|----------|---------|----------------|------------------|
| Retreatment Bituminous Gravel                         | ├── <del>+</del> 1 <b>──</b> ─ 7 <b>──</b> ─ 12 <b>─</b> ── 17 | Left       | <b>←</b> (ft)    | (count)                    | 0229 7 - Rural - Major Collector   | 0.662                   | FAIRFAX - V128-0604      | 0.662 of 0.662          | DISTRICT | TOWN    | Date: 05/22/14 | ROUTE            |
| Resurface Concrete Surface Treated Gravel             | 2 8 — 14 — 19                                                  | Right      |                  |                            | _                                  |                         |                          |                         | DISTRICT |         |                | ROOTE            |
| Unknown  Macadam  Plant Mix  Cold Plane and           | 6 — 11 — 16                                                    | Cdea       | Traffic Counters | Crash Locations            |                                    |                         |                          |                         |          |         |                | VT-128           |
| Skinny Mix  Cold Plane and Bituminous  Reclaimed Base | Speed Zones                                                    | Grades     |                  | Crash Locations            |                                    |                         |                          |                         |          |         | 1 of 1         |                  |
| Rituminous Seal Concrete                              | SPEED SPEED SPEED SPEED SPEED SPEED SPEED SPEED                | grade up   | (counter ID)     | Fatal Property Damage Only |                                    |                         |                          |                         | 8        | FAIRFAX | TWN mileage:   | ETE mileage:     |
| Concrete                                              | 25 30 35 40 45 50 55 60 65                                     | grade down |                  | Injury Onknown Clash Type  | <del></del>                        | Total Mileage: 0 662 mi |                          | Total Mileage: 0 662 mi |          |         | 0.0 to 0.662   | 10.954 to 11.616 |