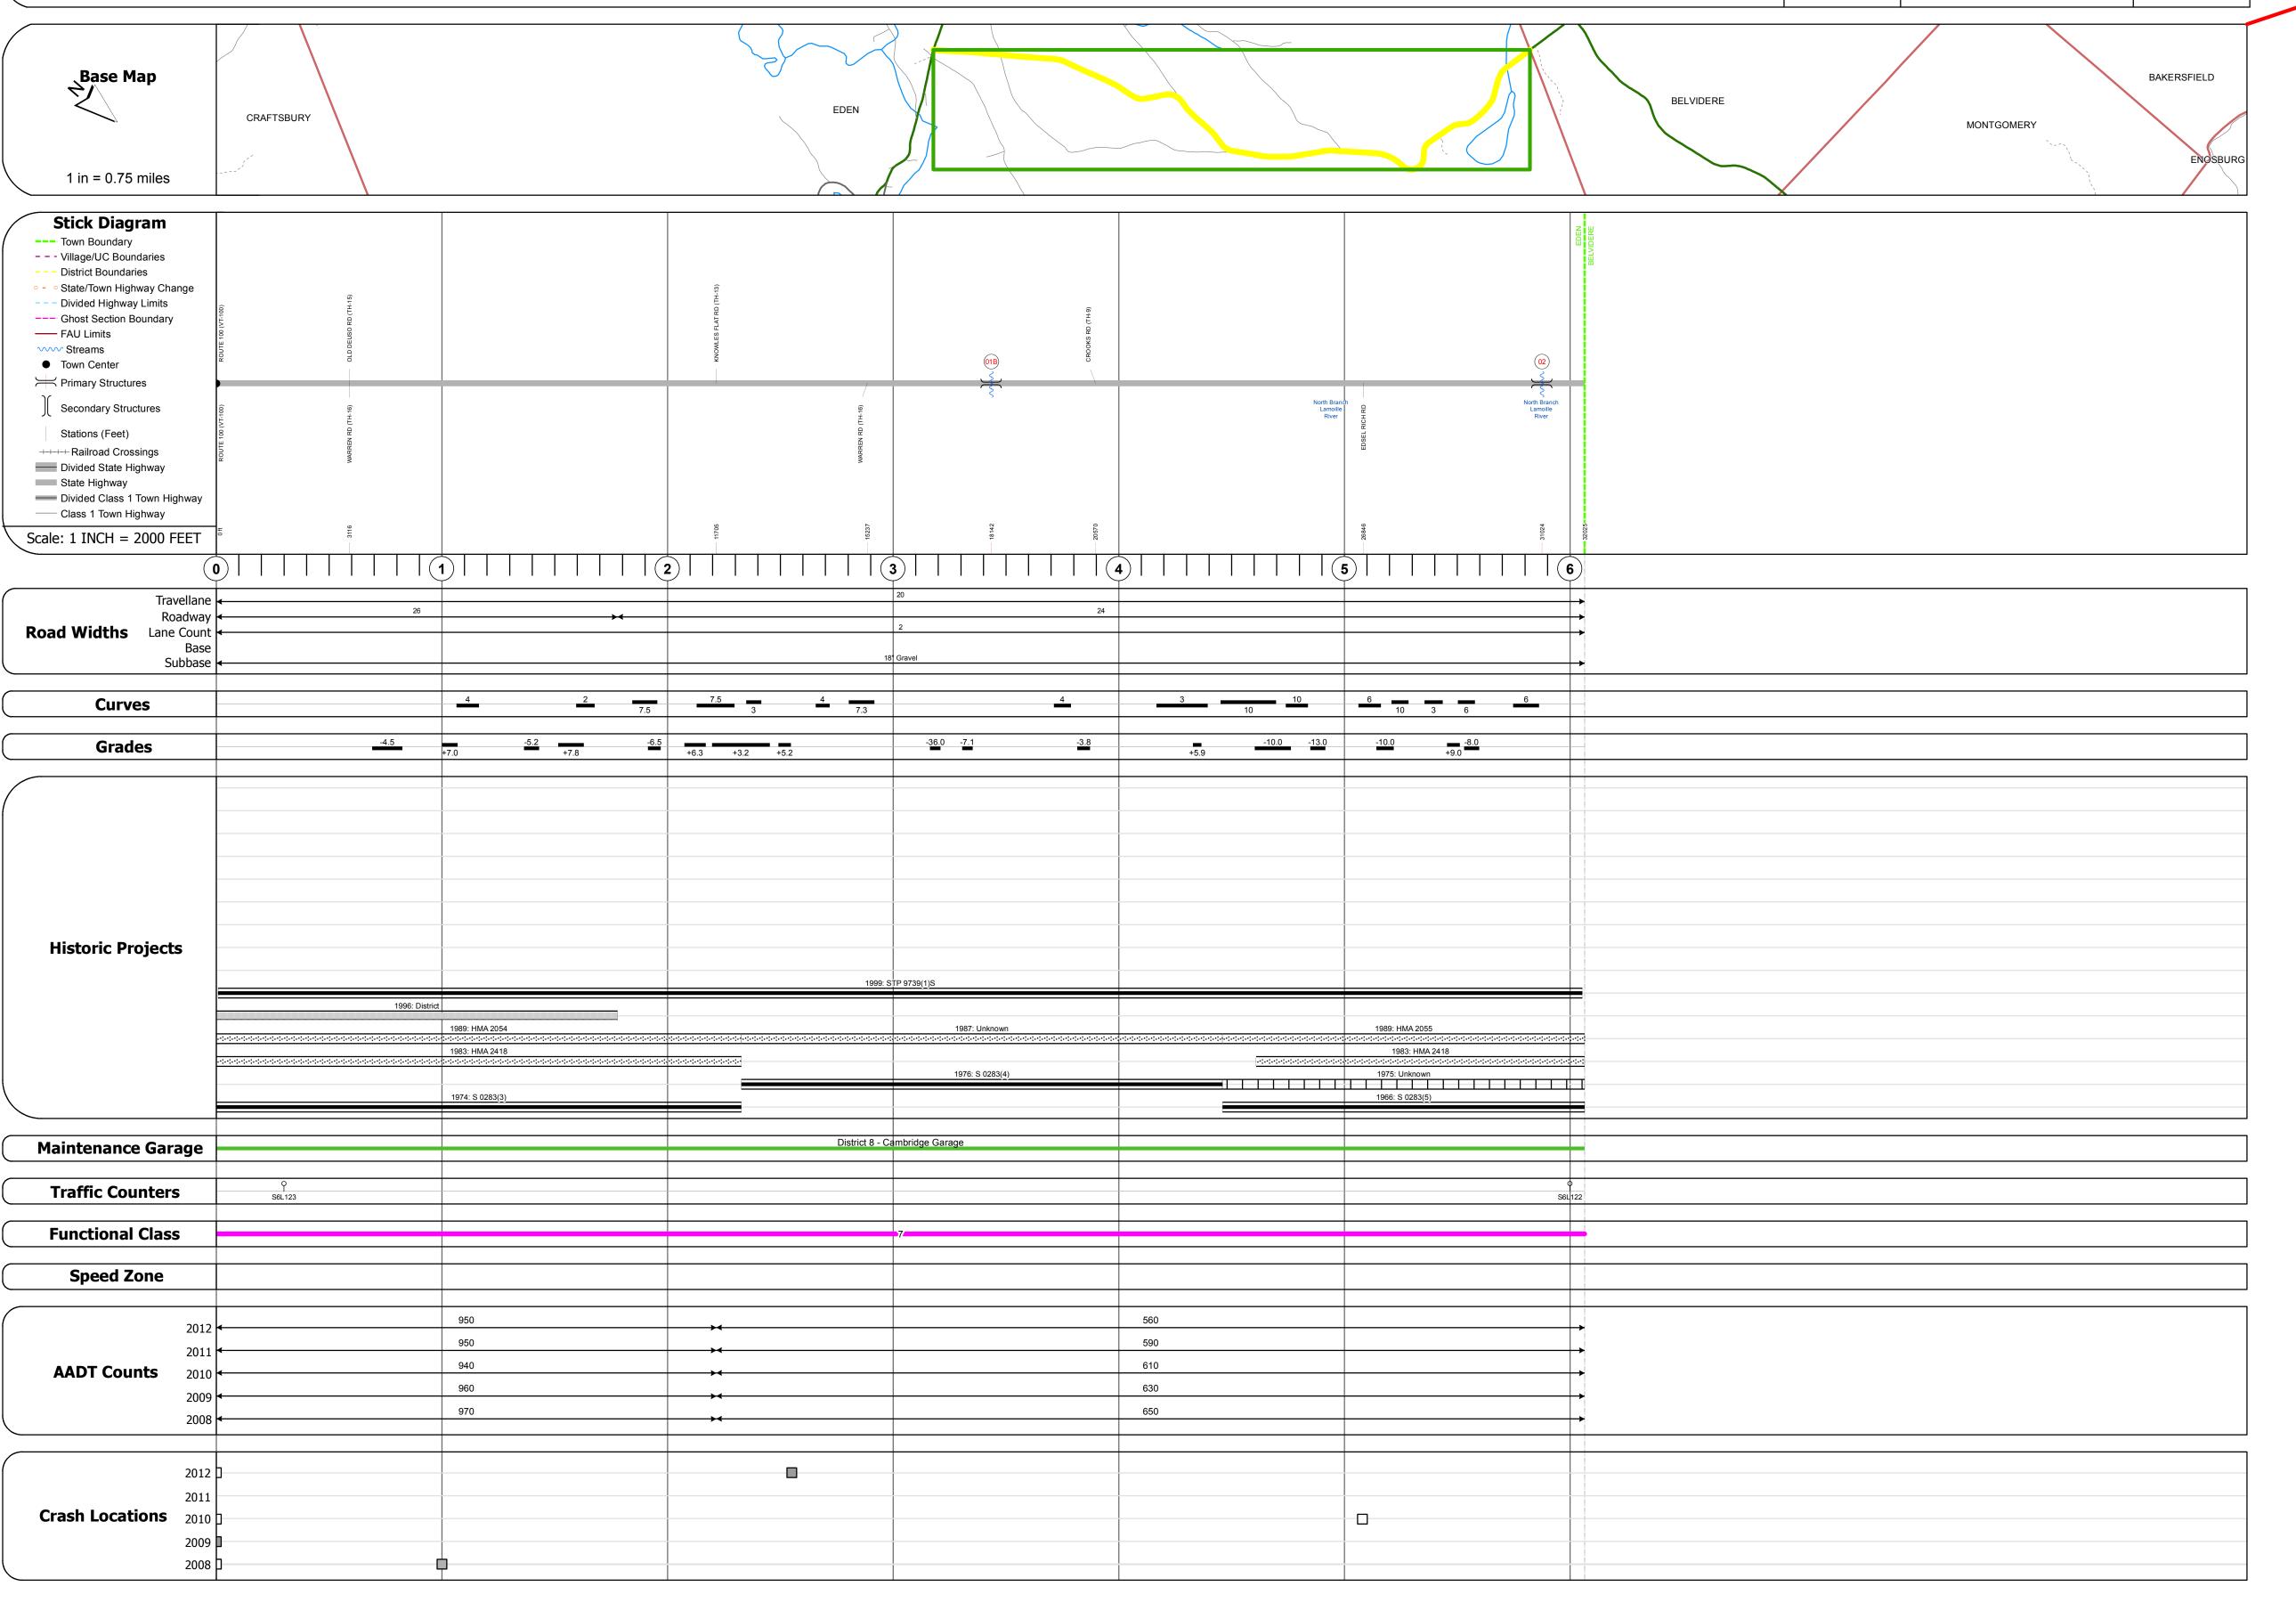

## **Route Log Progress Chart**

Please Note: Errors and Omissions May Exist.
Contact the VTrans Mapping Unit with questions or concerns.

DISTRICT TOWN ROUTE

8 EDEN VT-118

## **DESCRIPTION BLOCK**

Culvert 1B:
Culvert - 1977
Structure No. 300283001B08031
Length: 9'
Under Clearance: 9.0'
Facility Carried: VT118
Bridge Type: MULTI PLATE PIPE
Features Intersected: FRYING PAN RIVER
Maintenance: State

Culvert 2:
Culvert - 1966

Structure No. 300283000208031
Length: 6'
Under Clearance: 3.5'
Facility Carried: VT118
Bridge Type: ACCGMP
Features Intersected: CALAVALE BROOK
Maintenance: State

| Historic Projects                                                                                                     | Functional Class                                                                                                                                                                                                                                                                                                                                                                                                                                                                                                                                                                                                                                                                                                                                                                                                                                                                                                                                                                                                                                                                                                                                                                                                                                                                                                                                                                                                                                                                                                                                                                                                                                                                                                                                                                                                                                                                                                                                                                                                                                                                                                               | Curves     | Road Widths      | AADT                                                 | Mileage by Functional Class By Sheet |                       | Mileage by Town By Sheet |                         |          |      |                     |                              |
|-----------------------------------------------------------------------------------------------------------------------|--------------------------------------------------------------------------------------------------------------------------------------------------------------------------------------------------------------------------------------------------------------------------------------------------------------------------------------------------------------------------------------------------------------------------------------------------------------------------------------------------------------------------------------------------------------------------------------------------------------------------------------------------------------------------------------------------------------------------------------------------------------------------------------------------------------------------------------------------------------------------------------------------------------------------------------------------------------------------------------------------------------------------------------------------------------------------------------------------------------------------------------------------------------------------------------------------------------------------------------------------------------------------------------------------------------------------------------------------------------------------------------------------------------------------------------------------------------------------------------------------------------------------------------------------------------------------------------------------------------------------------------------------------------------------------------------------------------------------------------------------------------------------------------------------------------------------------------------------------------------------------------------------------------------------------------------------------------------------------------------------------------------------------------------------------------------------------------------------------------------------------|------------|------------------|------------------------------------------------------|--------------------------------------|-----------------------|--------------------------|-------------------------|----------|------|---------------------|------------------------------|
| Retreatment Bituminous Concrete Surface Treated Gravel                                                                | → 1                                                                                                                                                                                                                                                                                                                                                                                                                                                                                                                                                                                                                                                                                                                                                                                                                                                                                                                                                                                                                                                                                                                                                                                                                                                                                                                                                                                                                                                                                                                                                                                                                                                                                                                                                                                                                                                                                                                                                                                                                                                                                                                            | Left Right | <b>←</b> (ft)    | (count)                                              | 0283 7 - Rural - Major Collector     | 6.065                 | EDEN - V118-0803         | 6.065 of 6.065          | DISTRICT | TOWN | Date: 05/22/14      | ROUTE                        |
| Unknown  Macadam  Plant Mix                                                                                           | 6 — 11 — 16                                                                                                                                                                                                                                                                                                                                                                                                                                                                                                                                                                                                                                                                                                                                                                                                                                                                                                                                                                                                                                                                                                                                                                                                                                                                                                                                                                                                                                                                                                                                                                                                                                                                                                                                                                                                                                                                                                                                                                                                                                                                                                                    | Grades     | Traffic Counters | Crash Locations                                      |                                      |                       |                          |                         |          |      | 4 - 5 4             | VT-118                       |
| Skinny Mix Skinny Mix Bituminous Concrete  Cold Plane and Bituminous Concrete  Reclaimed Base and Bituminous Concrete | Speed Zones  Speed | grade up   | (counter ID)     | Fatal Property Damage Only Injury Unknown Crash Type |                                      |                       |                          |                         | 8        | EDEN | 1 of 1 TWN mileage: | ETE mileage:<br>0.0 to 6.065 |
| Concrete                                                                                                              | 25 30 35 40 45 50 55 60 65                                                                                                                                                                                                                                                                                                                                                                                                                                                                                                                                                                                                                                                                                                                                                                                                                                                                                                                                                                                                                                                                                                                                                                                                                                                                                                                                                                                                                                                                                                                                                                                                                                                                                                                                                                                                                                                                                                                                                                                                                                                                                                     |            |                  |                                                      | To                                   | tal Mileage: 6.065 mi |                          | Total Mileage: 6.065 mi |          |      | 0.0 to 6.065        |                              |