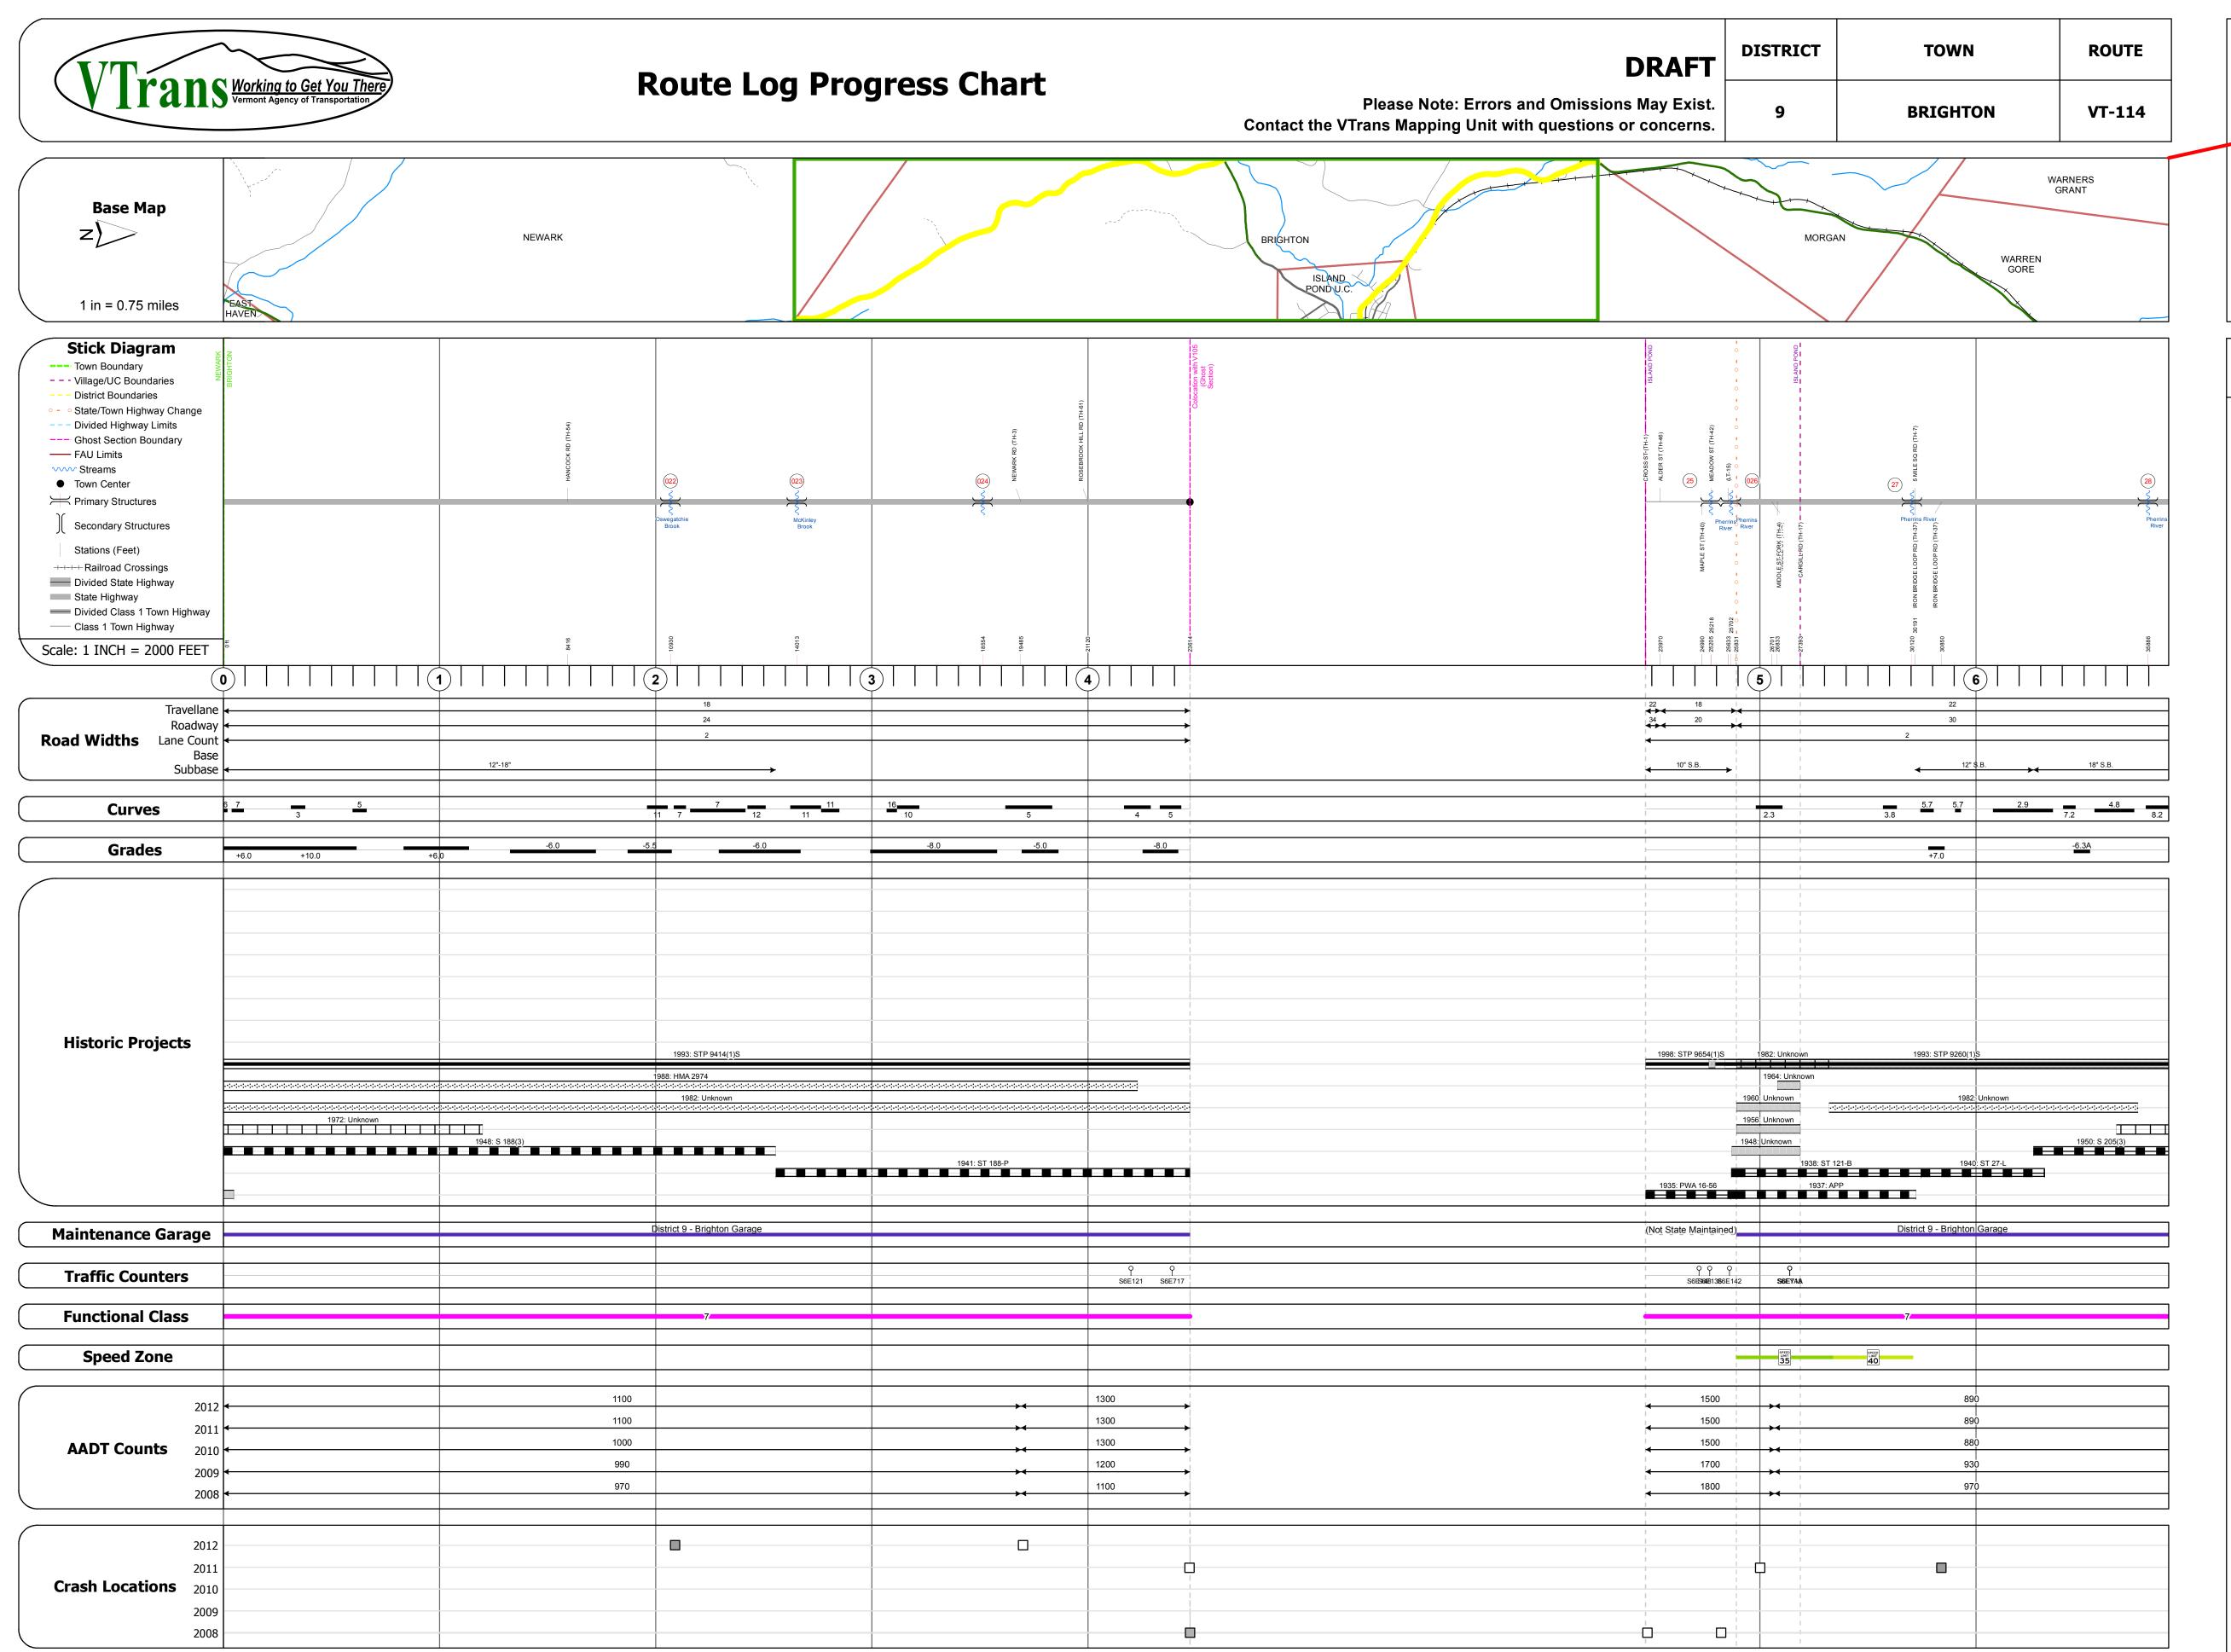

## **DESCRIPTION BLOCK**

Culvert 22:
Culvert - 1948
Structure No. 300269002205041
Length: 8'
Under Clearance: 5.83'
Facility Carried: VT114
Bridge Type: RC BOX
Features Intersected: OSWEGATCHIE BROOK
Maintenance: State

Culvert 23:
Culvert - 1941
Structure No. 300269002305041

Structure No. 300269002305041
Length: 9'
Under Clearance: 6.0'
Facility Carried: VT114
Bridge Type: MULTIPLATE PIPE ARCH
Features Intersected: MCKINLEY BROOK
Maintenance: State

Bridge 24:
Slab - 1951
Structure No. 300269002405041
Length: 10'
Width: 34.4'
Under Clearance: 4.0'
Facility Carried: VT114
Bridge Type: CONCRETE SLAB
Features Intersected: BROOK
Surface: Bituminous
Maintenance: State

Bridge 25:
Slab - 2000
Structure No. 200321002505042
Length: 37'
Width: 28.9'
Facility Carried: VT 00114 ML
Bridge Type: CONCRETE SLAB
Features Intersected: PHERRINS RIVER
Surface: Bituminous
Maintenance/Ownership: Town

Bridge 26:
Slab - 1973
Structure No. 300321002605041
Length: 24'
Width: 30.2'
Under Clearance: 4.0'
Facility Carried: VT114
Bridge Type: CONCRETE SLAB
Features Intersected: PHERRINS RIVER
Surface: Bituminous
Maintenance: State

Bridge 27:
Slab - 1926
Structure No. 200321002705042
Length: 28'
Width: 30.9'
Facility Carried: VT 00114 ML
Bridge Type: CONCRETE SLAB
Features Intersected: PHERRINS RIVER
Surface: Bituminous
Maintenance/Ownership: State

Bridge 28:
Tee Beam - 1950
Structure No. 200321002805042
Length: 33'
Width: 29.9'
Facility Carried: VT 00114 ML
Bridge Type: CONCRETE T-BEAM
Features Intersected: PHERRINS RIVER
Surface: Bituminous
Maintenance/Ownership: State

Culvert 29:
Culvert - 1950
Structure No. 300321002905041
Length: 8'
Under Clearance: 5.42'
Facility Carried: VT114
Bridge Type: RC BOX
Features Intersected: BROOK
Maintenance: State