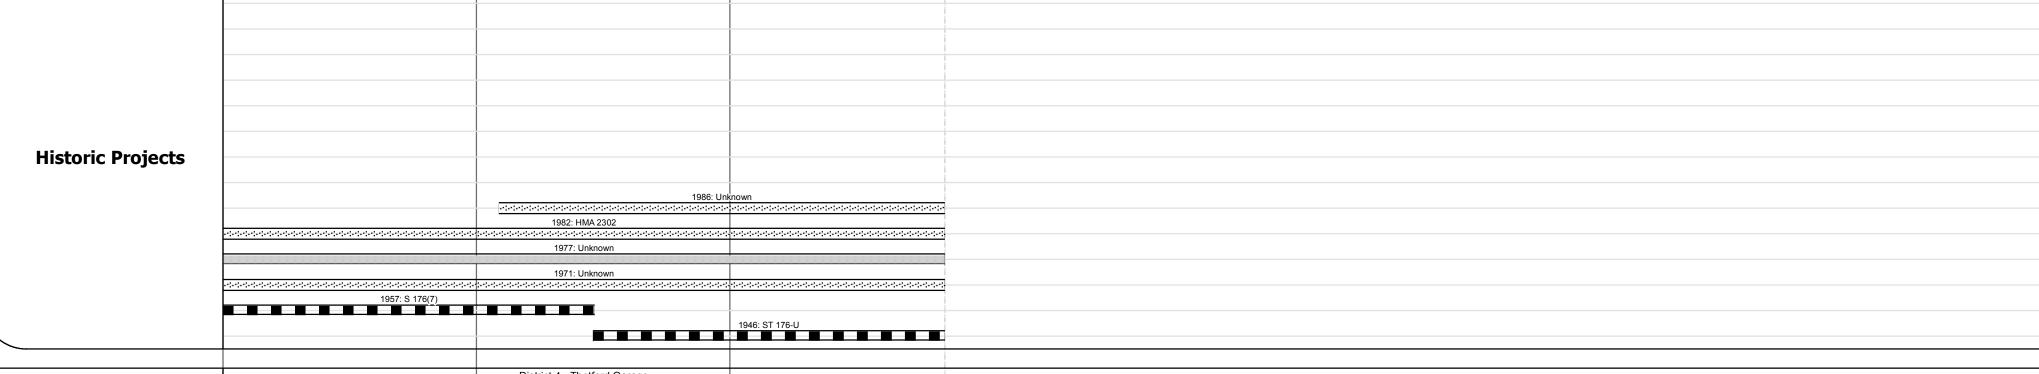

| Historic Projects                                                                                                                 | Functional Class                                                                                                                                                                                                                                                                                                                                                                                                                                                                                                                                                                                                                                                                                                                                                                                                                                                                                                                                                                                                                                                                                                                                                                                                                                                                                                                                                                                                                                                                                                                                                                                                                                                                                                                                                                                                                                                                                                                                                                                                                                                                                                               | Curves                                 | Road Widths      | AADT                                                 | Mileage by Functional Class By Sh | eet                     | Mileage by Town By Sheet |                         |          |              |                     |                                  |
|-----------------------------------------------------------------------------------------------------------------------------------|--------------------------------------------------------------------------------------------------------------------------------------------------------------------------------------------------------------------------------------------------------------------------------------------------------------------------------------------------------------------------------------------------------------------------------------------------------------------------------------------------------------------------------------------------------------------------------------------------------------------------------------------------------------------------------------------------------------------------------------------------------------------------------------------------------------------------------------------------------------------------------------------------------------------------------------------------------------------------------------------------------------------------------------------------------------------------------------------------------------------------------------------------------------------------------------------------------------------------------------------------------------------------------------------------------------------------------------------------------------------------------------------------------------------------------------------------------------------------------------------------------------------------------------------------------------------------------------------------------------------------------------------------------------------------------------------------------------------------------------------------------------------------------------------------------------------------------------------------------------------------------------------------------------------------------------------------------------------------------------------------------------------------------------------------------------------------------------------------------------------------------|----------------------------------------|------------------|------------------------------------------------------|-----------------------------------|-------------------------|--------------------------|-------------------------|----------|--------------|---------------------|----------------------------------|
| Retreatment Bituminous Concrete Surface Treated                                                                                   | 7 — 12 — 17                                                                                                                                                                                                                                                                                                                                                                                                                                                                                                                                                                                                                                                                                                                                                                                                                                                                                                                                                                                                                                                                                                                                                                                                                                                                                                                                                                                                                                                                                                                                                                                                                                                                                                                                                                                                                                                                                                                                                                                                                                                                                                                    |                                        | <b>←</b> (ft)    | ← (count)                                            | 0180 7 - Rural - Major Collector  | 2.848                   | WEST FAIRLEE - V113-0916 | 2.848 of 2.848          | DISTRICT | TOWN         | Date: 05/22/14      | ROUTE                            |
| Unknown  Bituminous Mix  Bituminous Mix  Plant Mix                                                                                | 6 — 11 — 16                                                                                                                                                                                                                                                                                                                                                                                                                                                                                                                                                                                                                                                                                                                                                                                                                                                                                                                                                                                                                                                                                                                                                                                                                                                                                                                                                                                                                                                                                                                                                                                                                                                                                                                                                                                                                                                                                                                                                                                                                                                                                                                    | Grades                                 | Traffic Counters | Crash Locations                                      |                                   |                         |                          |                         |          |              | 4 66 4              | VT-113                           |
| Skinny Mix Skinny Mix Skinny Mix Skinny Mix Skinny Mix Cold Plane and Bituminous Concrete  Reclaimed Base and Bituminous Concrete | Speed Zones  Speed | <b></b> grade up<br><b></b> grade down | (counter ID)     | Fatal Property Damage Only Injury Unknown Crash Type |                                   |                         |                          |                         | 4        | WEST FAIRLEE | 1 of 1 TWN mileage: | ETE mileage:<br>11.171 to 14.019 |
| Concrete                                                                                                                          | 25 30 35 40 45 50 55 60 65                                                                                                                                                                                                                                                                                                                                                                                                                                                                                                                                                                                                                                                                                                                                                                                                                                                                                                                                                                                                                                                                                                                                                                                                                                                                                                                                                                                                                                                                                                                                                                                                                                                                                                                                                                                                                                                                                                                                                                                                                                                                                                     |                                        |                  |                                                      |                                   | Total Mileage: 2.848 mi |                          | Total Mileage: 2.848 mi |          |              | 0.0 to 2.848        |                                  |