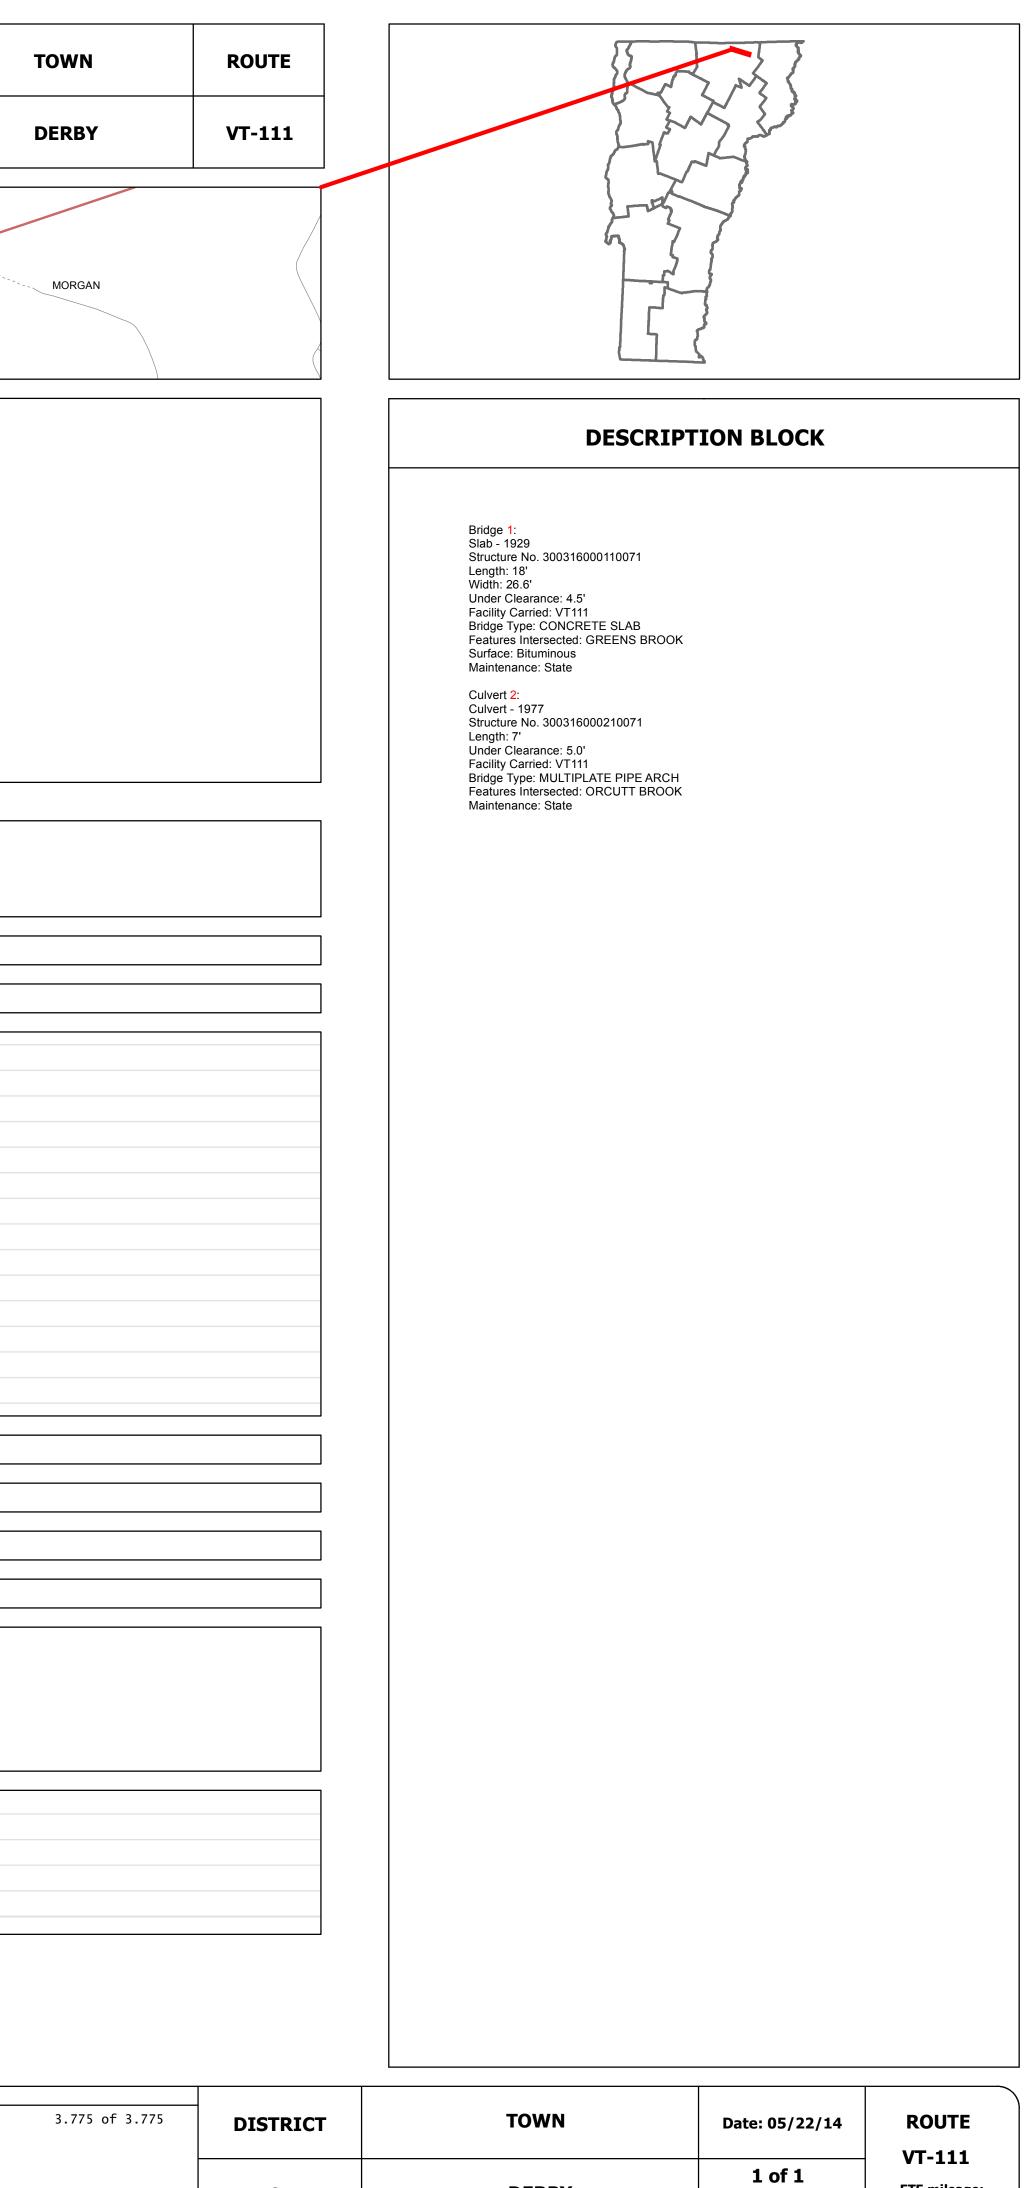

## Route Log Progr

| Base Map                                                                                                                                           |                 |                                |                 |                             |                    |                                                |               |                        | DE             | RBY   |    |
|----------------------------------------------------------------------------------------------------------------------------------------------------|-----------------|--------------------------------|-----------------|-----------------------------|--------------------|------------------------------------------------|---------------|------------------------|----------------|-------|----|
| 1 in = 2,000 feet                                                                                                                                  |                 |                                |                 | \                           |                    |                                                |               | 6                      |                | 7     |    |
|                                                                                                                                                    |                 | <b></b>                        |                 |                             | 1                  |                                                |               |                        |                |       |    |
| Stick Diagram                                                                                                                                      | je              | MAIN ST DERBY CTR (VT-105)     |                 |                             |                    | DERBY POND RD (TH-35)<br>BATES HILL RD (TH-38) |               |                        | ( <u>on</u>    |       |    |
|                                                                                                                                                    |                 |                                |                 |                             |                    |                                                |               | \                      | <u>ک</u>       |       |    |
| )<br>Secondary Structures<br>Stations (Feet)<br>+++++ Railroad Crossings<br>Divided State Highway<br>State Highway<br>Divided Class 1 Town Highway |                 | 0ft MAIN ST DERBY CTR (VT-105) |                 | 4707 JOHN TAPLIN RD (TH-63) | 7370 AH RD (TH:34) | 8852<br>9095                                   |               | 11560 DUMAS RD (TH-40) | Green<br>Brook | S .   |    |
| Scale: 1 INCH = 2000 FE                                                                                                                            | EI              | -                              |                 | 4                           | L                  | ∞ თ<br>                                        |               | <del>E</del>           | ( <u></u>      |       |    |
| -                                                                                                                                                  | (1              |                                |                 |                             | 1)                 |                                                | 2             |                        |                |       | 3) |
|                                                                                                                                                    | (               |                                |                 |                             |                    |                                                | $\overline{}$ |                        |                |       |    |
| ( Travel                                                                                                                                           |                 | <                              |                 |                             |                    |                                                | 18<br>20      |                        |                |       |    |
| Road Widths Lane C                                                                                                                                 |                 | <u>د</u>                       |                 |                             |                    |                                                | 2             |                        |                |       |    |
|                                                                                                                                                    | Base            |                                |                 |                             |                    |                                                |               |                        |                |       |    |
|                                                                                                                                                    | base            |                                |                 |                             |                    |                                                |               |                        |                |       |    |
|                                                                                                                                                    |                 |                                |                 |                             |                    |                                                |               |                        |                |       |    |
| Curves                                                                                                                                             |                 |                                | 7.7             |                             | 5.7                | 13.3                                           |               |                        | 8.7            |       |    |
|                                                                                                                                                    |                 | 6.7                            |                 |                             |                    |                                                |               | 6                      |                | 3.8   |    |
| Grades                                                                                                                                             |                 |                                |                 |                             |                    |                                                |               |                        | -11.0          |       |    |
| Glades                                                                                                                                             |                 |                                |                 |                             |                    |                                                |               |                        |                | +13.0 |    |
|                                                                                                                                                    |                 |                                |                 |                             |                    |                                                |               |                        |                |       |    |
| Historic Projects                                                                                                                                  |                 |                                | -:::::::::::::- | 1<br>                       |                    |                                                |               |                        | iknown<br>     |       |    |
| Maintenance Garag                                                                                                                                  |                 |                                |                 |                             |                    | District 9 - D                                 | Derby Ga      | arage                  |                |       |    |
|                                                                                                                                                    | <b>9</b> 6      |                                |                 |                             |                    |                                                |               |                        |                |       |    |
| Traffic Counters                                                                                                                                   |                 | S6P1                           |                 |                             |                    |                                                |               |                        |                |       |    |
| Functional Class                                                                                                                                   |                 |                                |                 |                             |                    |                                                | 7             |                        |                |       |    |
| Speed Zone                                                                                                                                         |                 | SPEED<br>LIMIT                 | ]               |                             |                    |                                                |               |                        |                |       |    |
| <b>`</b>                                                                                                                                           |                 |                                |                 |                             |                    |                                                |               |                        |                |       |    |
| (                                                                                                                                                  | <b>26</b> · · · |                                | 2700            |                             |                    | 2500                                           |               |                        |                | 16    | 00 |
|                                                                                                                                                    | 2012            | 4                              | 2700            |                             | *                  | 2500                                           |               | → ←                    |                | 17    |    |
|                                                                                                                                                    | 2011            | <                              |                 |                             | <b>├</b>           |                                                |               | <b>→</b>               |                |       |    |
| AADT Counts                                                                                                                                        | 2010            | ┥────                          | 2700            |                             | <b>├</b> → ←       | 2500                                           |               | →                      |                | 17    | 00 |
|                                                                                                                                                    | 2009            | <b>.</b>                       | 2700            |                             | <b>├</b>           | 2500                                           |               | → ←                    |                | 17    | 00 |
|                                                                                                                                                    |                 |                                | 2700            | _                           |                    | 2500                                           |               |                        | _              | 16    | 00 |
|                                                                                                                                                    | 2008            | <b></b>                        |                 |                             | ו                  |                                                |               | <b>*</b>               |                |       |    |
|                                                                                                                                                    |                 |                                |                 |                             |                    |                                                |               |                        |                |       |    |
| (                                                                                                                                                  | 2012            |                                |                 |                             |                    |                                                |               |                        |                |       |    |
|                                                                                                                                                    |                 | μ                              |                 |                             |                    |                                                | _             |                        |                |       |    |
|                                                                                                                                                    | 2011            |                                |                 |                             |                    |                                                |               |                        |                |       |    |
| Crash Locations                                                                                                                                    | 2010            |                                |                 |                             | l                  |                                                |               |                        |                |       |    |
|                                                                                                                                                    | 2009            |                                |                 |                             |                    |                                                |               |                        |                |       |    |
|                                                                                                                                                    |                 |                                |                 |                             |                    |                                                |               |                        |                |       |    |
|                                                                                                                                                    | 2008            |                                |                 |                             |                    |                                                |               |                        |                |       |    |

|      | Historic Projects                          | Functional Class                                                                                                 | Curves     | Road Widths      | AADT                        | Mileage by Functional Class By Sheet   | Mileage by Town By Sheet |  |
|------|--------------------------------------------|------------------------------------------------------------------------------------------------------------------|------------|------------------|-----------------------------|----------------------------------------|--------------------------|--|
| Re   | Concepto                                   | ⊢+ 17 12 17                                                                                                      | Left       | (ft)             | (count)                     | 0316 7 - Rural - Major Collector 3.775 | DERBY - V111-1007        |  |
| Re   |                                            | <b>2 8 </b> 14 <b></b> 19                                                                                        | - Right    |                  |                             |                                        |                          |  |
|      | Iminous Mix                                | <b>6 11 16</b>                                                                                                   | Grades     | Traffic Counters | Crash Locations             |                                        |                          |  |
| Ski  | nny Mix Hereiter Bituminous and Bituminous | Speed Zones                                                                                                      | grade up   | (counter ID)     | Fatal Property Damage Only  |                                        |                          |  |
| Bitu | Iminous Seal Concrete Concrete             | SPEED SPEED SPEED SPEED SPEED SPEED SPEED SPEED LIMIT 2001 | grade down | Ŷ                | Injury 🗌 Unknown Crash Type |                                        |                          |  |
|      | Concrete                                   | 25 30 35 40 45 50 55 60 65                                                                                       |            |                  |                             | Total Mileage: 3.775 mi                |                          |  |

| aroce Chart              |                            | -                                                                                    | DRAFT                        | DISTRICT |  |
|--------------------------|----------------------------|--------------------------------------------------------------------------------------|------------------------------|----------|--|
|                          | gress Charl                | Please Note: Errors and Omission<br>Contact the VTrans Mapping Unit with questions o | s May Exist.<br>or concerns. | 9        |  |
|                          |                            | DERBY                                                                                | DLLAND                       |          |  |
|                          | O2<br>S<br>Orcutt<br>Brook |                                                                                      |                              |          |  |
|                          | 4.9<br>-12.0               |                                                                                      |                              |          |  |
|                          |                            |                                                                                      |                              |          |  |
| -                        | 1979: Unk                  |                                                                                      |                              |          |  |
| 160<br>170<br>170<br>170 | 00<br>00<br>00<br>00       |                                                                                      |                              |          |  |
| ]                        |                            |                                                                                      |                              |          |  |