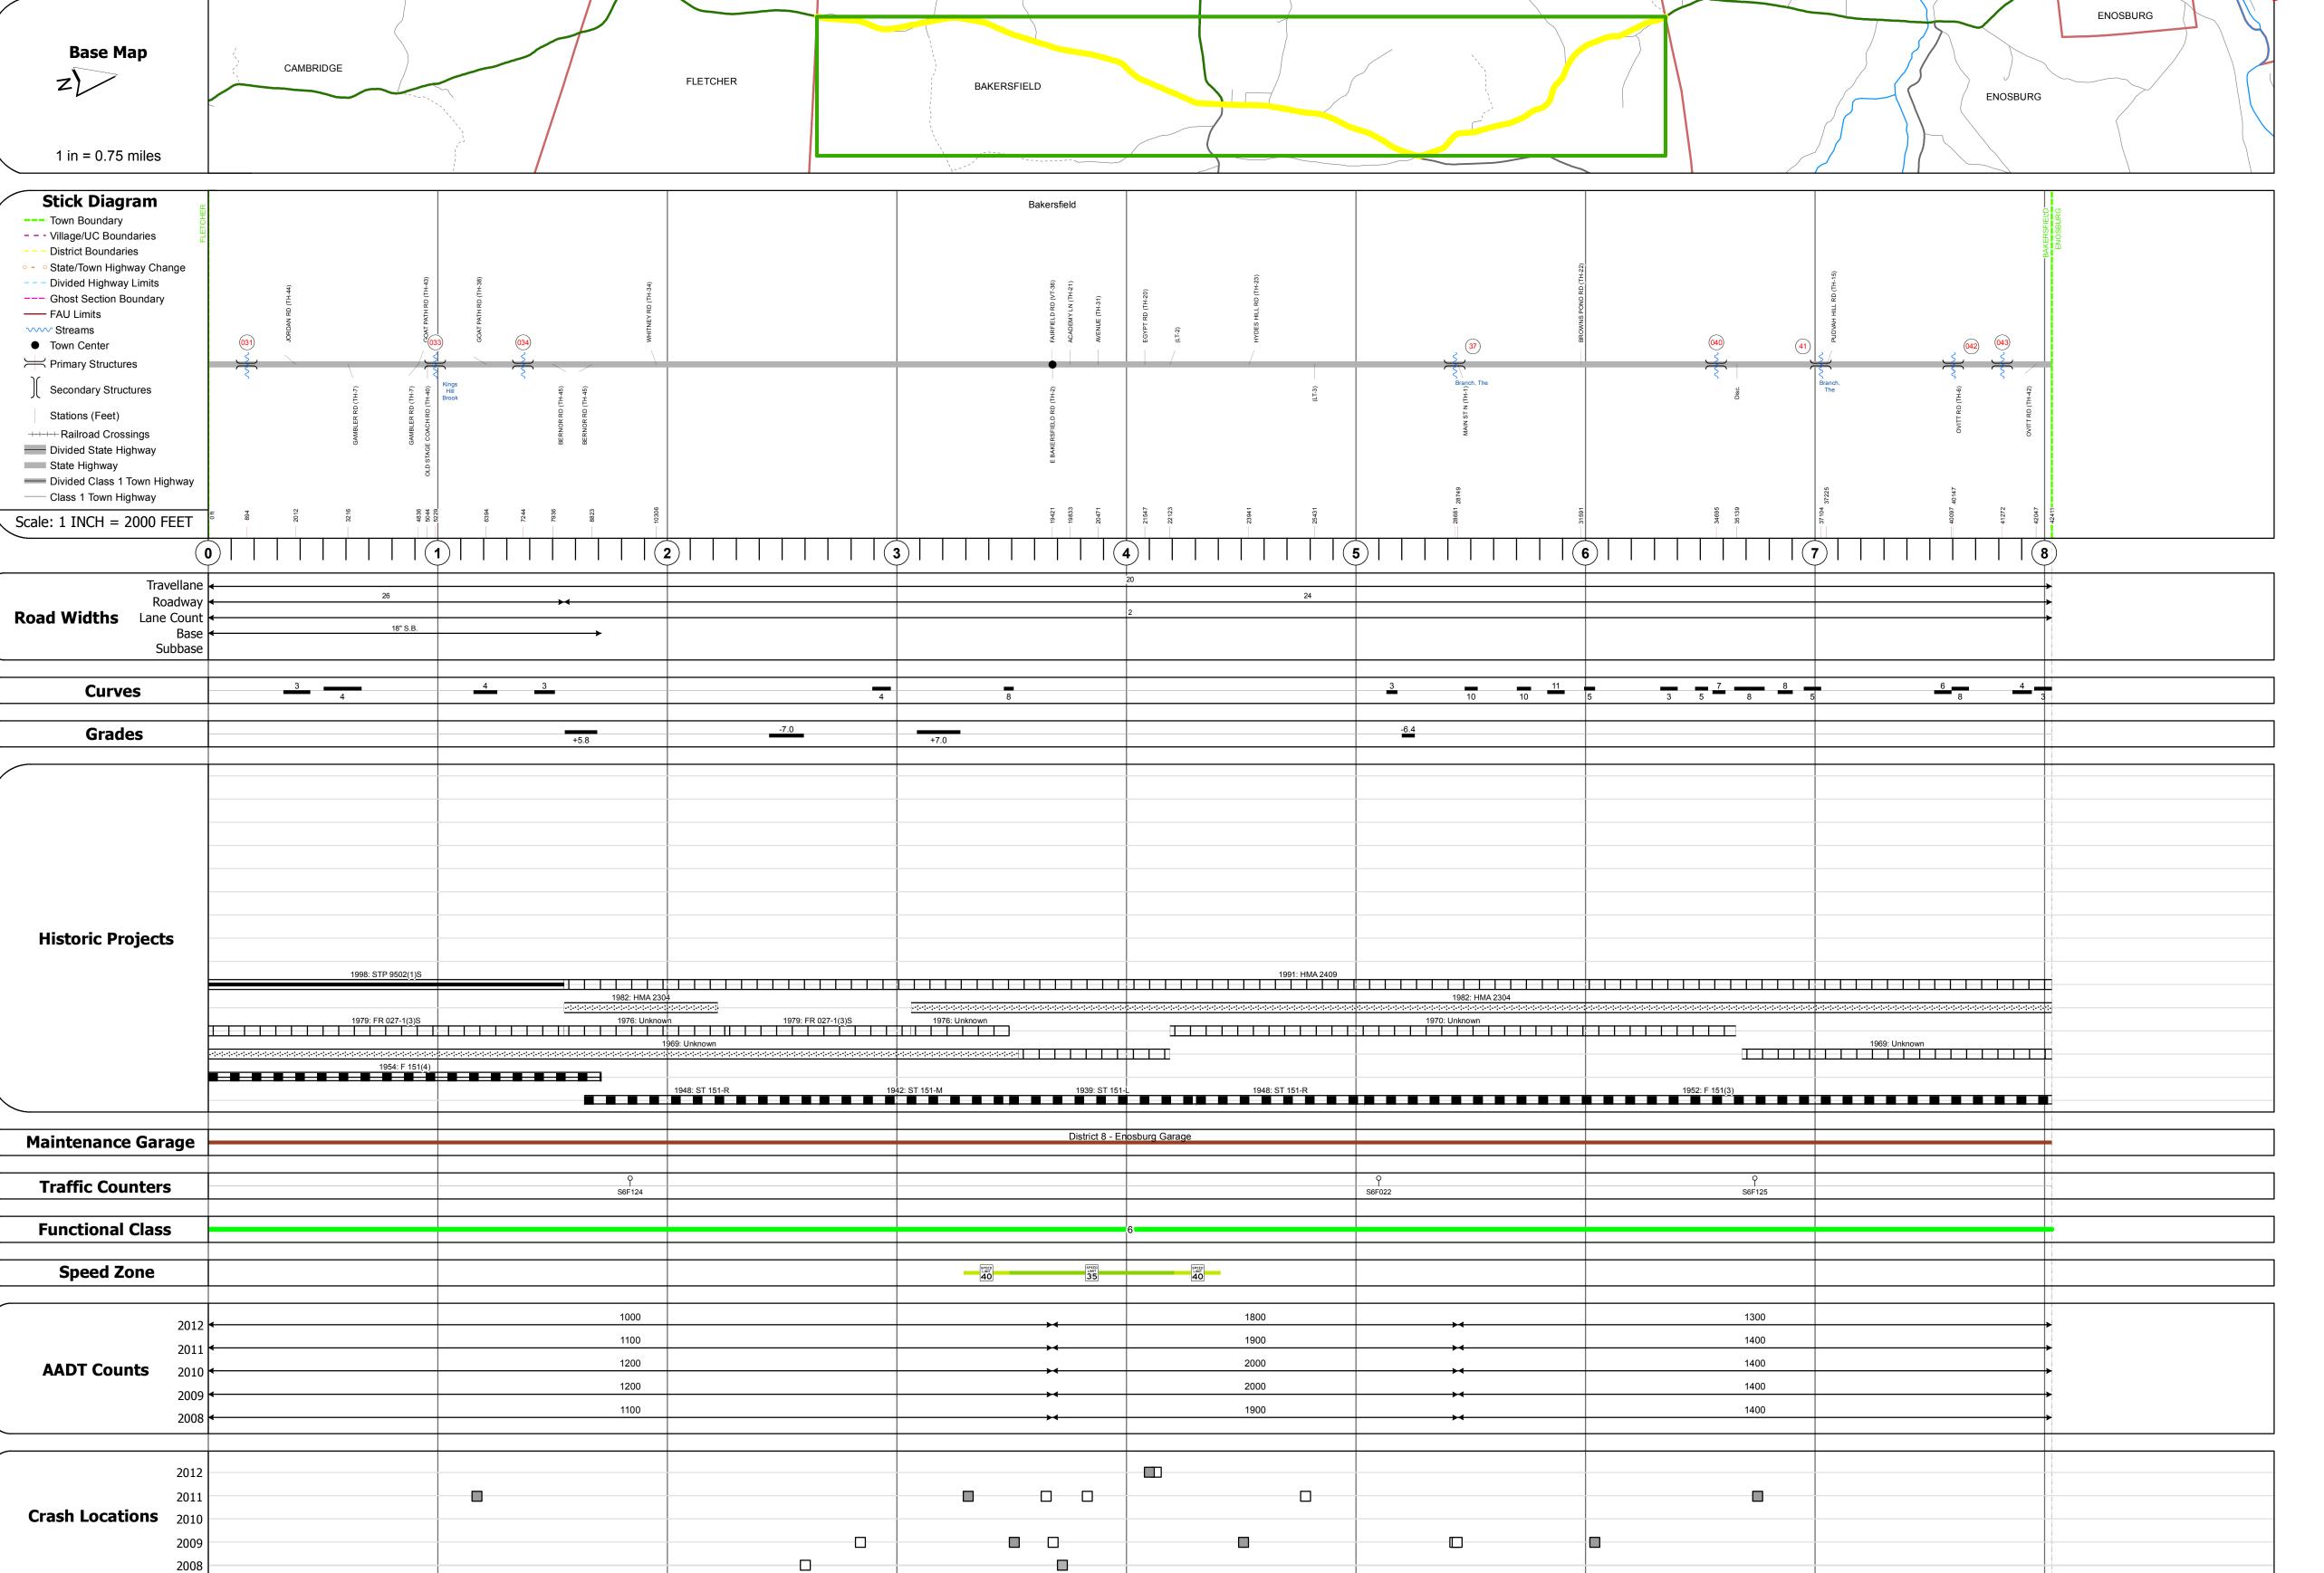

## **Route Log Progress Chart**

Please Note: Errors and Omissions May Exist.
Contact the VTrans Mapping Unit with questions or concerns.

DISTRICT TOWN ROUTE

8 BAKERSFIELD VT-108

| <b>DESCRIPTION</b> | <b>BLOCK</b> |
|--------------------|--------------|

Culvert 31:
Culvert - 1954
Structure No. 300271003106011
Length: 12'
Under Clearance: 8.0'
Facility Carried: VT108
Bridge Type: COMB.RIGID FRAME+BOX
Features Intersected: BROOK
Maintenance: State

Bridge 33:
Frame - 1954

Structure No. 300271003306011 Length: 14' Under Clearance: 12.0' Facility Carried: VT108 Bridge Type: CONCRETE RIGID FRAME Features Intersected: KINGS HILL BROOK Maintenance: State

Culvert 34:
Culvert - 1954
Structure No. 300271003406011
Length: 7'
Under Clearance: 6.0'
Facility Carried: VT108
Bridge Type: RC PIPE
Features Intersected: CATTLE PASS
Maintenance: State

Bridge 37:
Slab - 1952
Structure No. 200027003706012
Length: 25'
Width: 29.7'
Facility Carried: VT 00108 ML
Bridge Type: CONCRETE SLAB
Features Intersected: THE BRANCH
Surface: Bituminous
Maintenance/Ownership: State

Culvert 40:
Culvert - 1952
Structure No. 300271004006011
Length: 7'
Under Clearance: 6.0'
Facility Carried: VT108
Bridge Type: R.C ROUND PIPE
Features Intersected: BROOK
Maintenance: State

Bridge 41:
Tee Beam - 1952
Structure No. 200027004106012
Length: 34'
Width: 30.7'
Facility Carried: VT 00108 ML
Bridge Type: CONCRETE T-BEAM
Features Intersected: THE BRANCH
Surface: Bituminous
Maintenance/Ownership: State

Culvert 42:
Culvert - 1952
Structure No. 300271004206011
Length: 7'
Under Clearance: 6.0'
Facility Carried: VT108
Bridge Type: CONCRETE ROUND PIPE
Features Intersected: CATTLE PASS
Maintenance: State

Culvert 43:
Culvert - 1952
Structure No. 300271004306011
Length: 7'
Under Clearance: 6.0'
Facility Carried: VT108
Bridge Type: CONCRETE ROUND PIPE
Features Intersected: CATTLE PASS
Maintenance: State