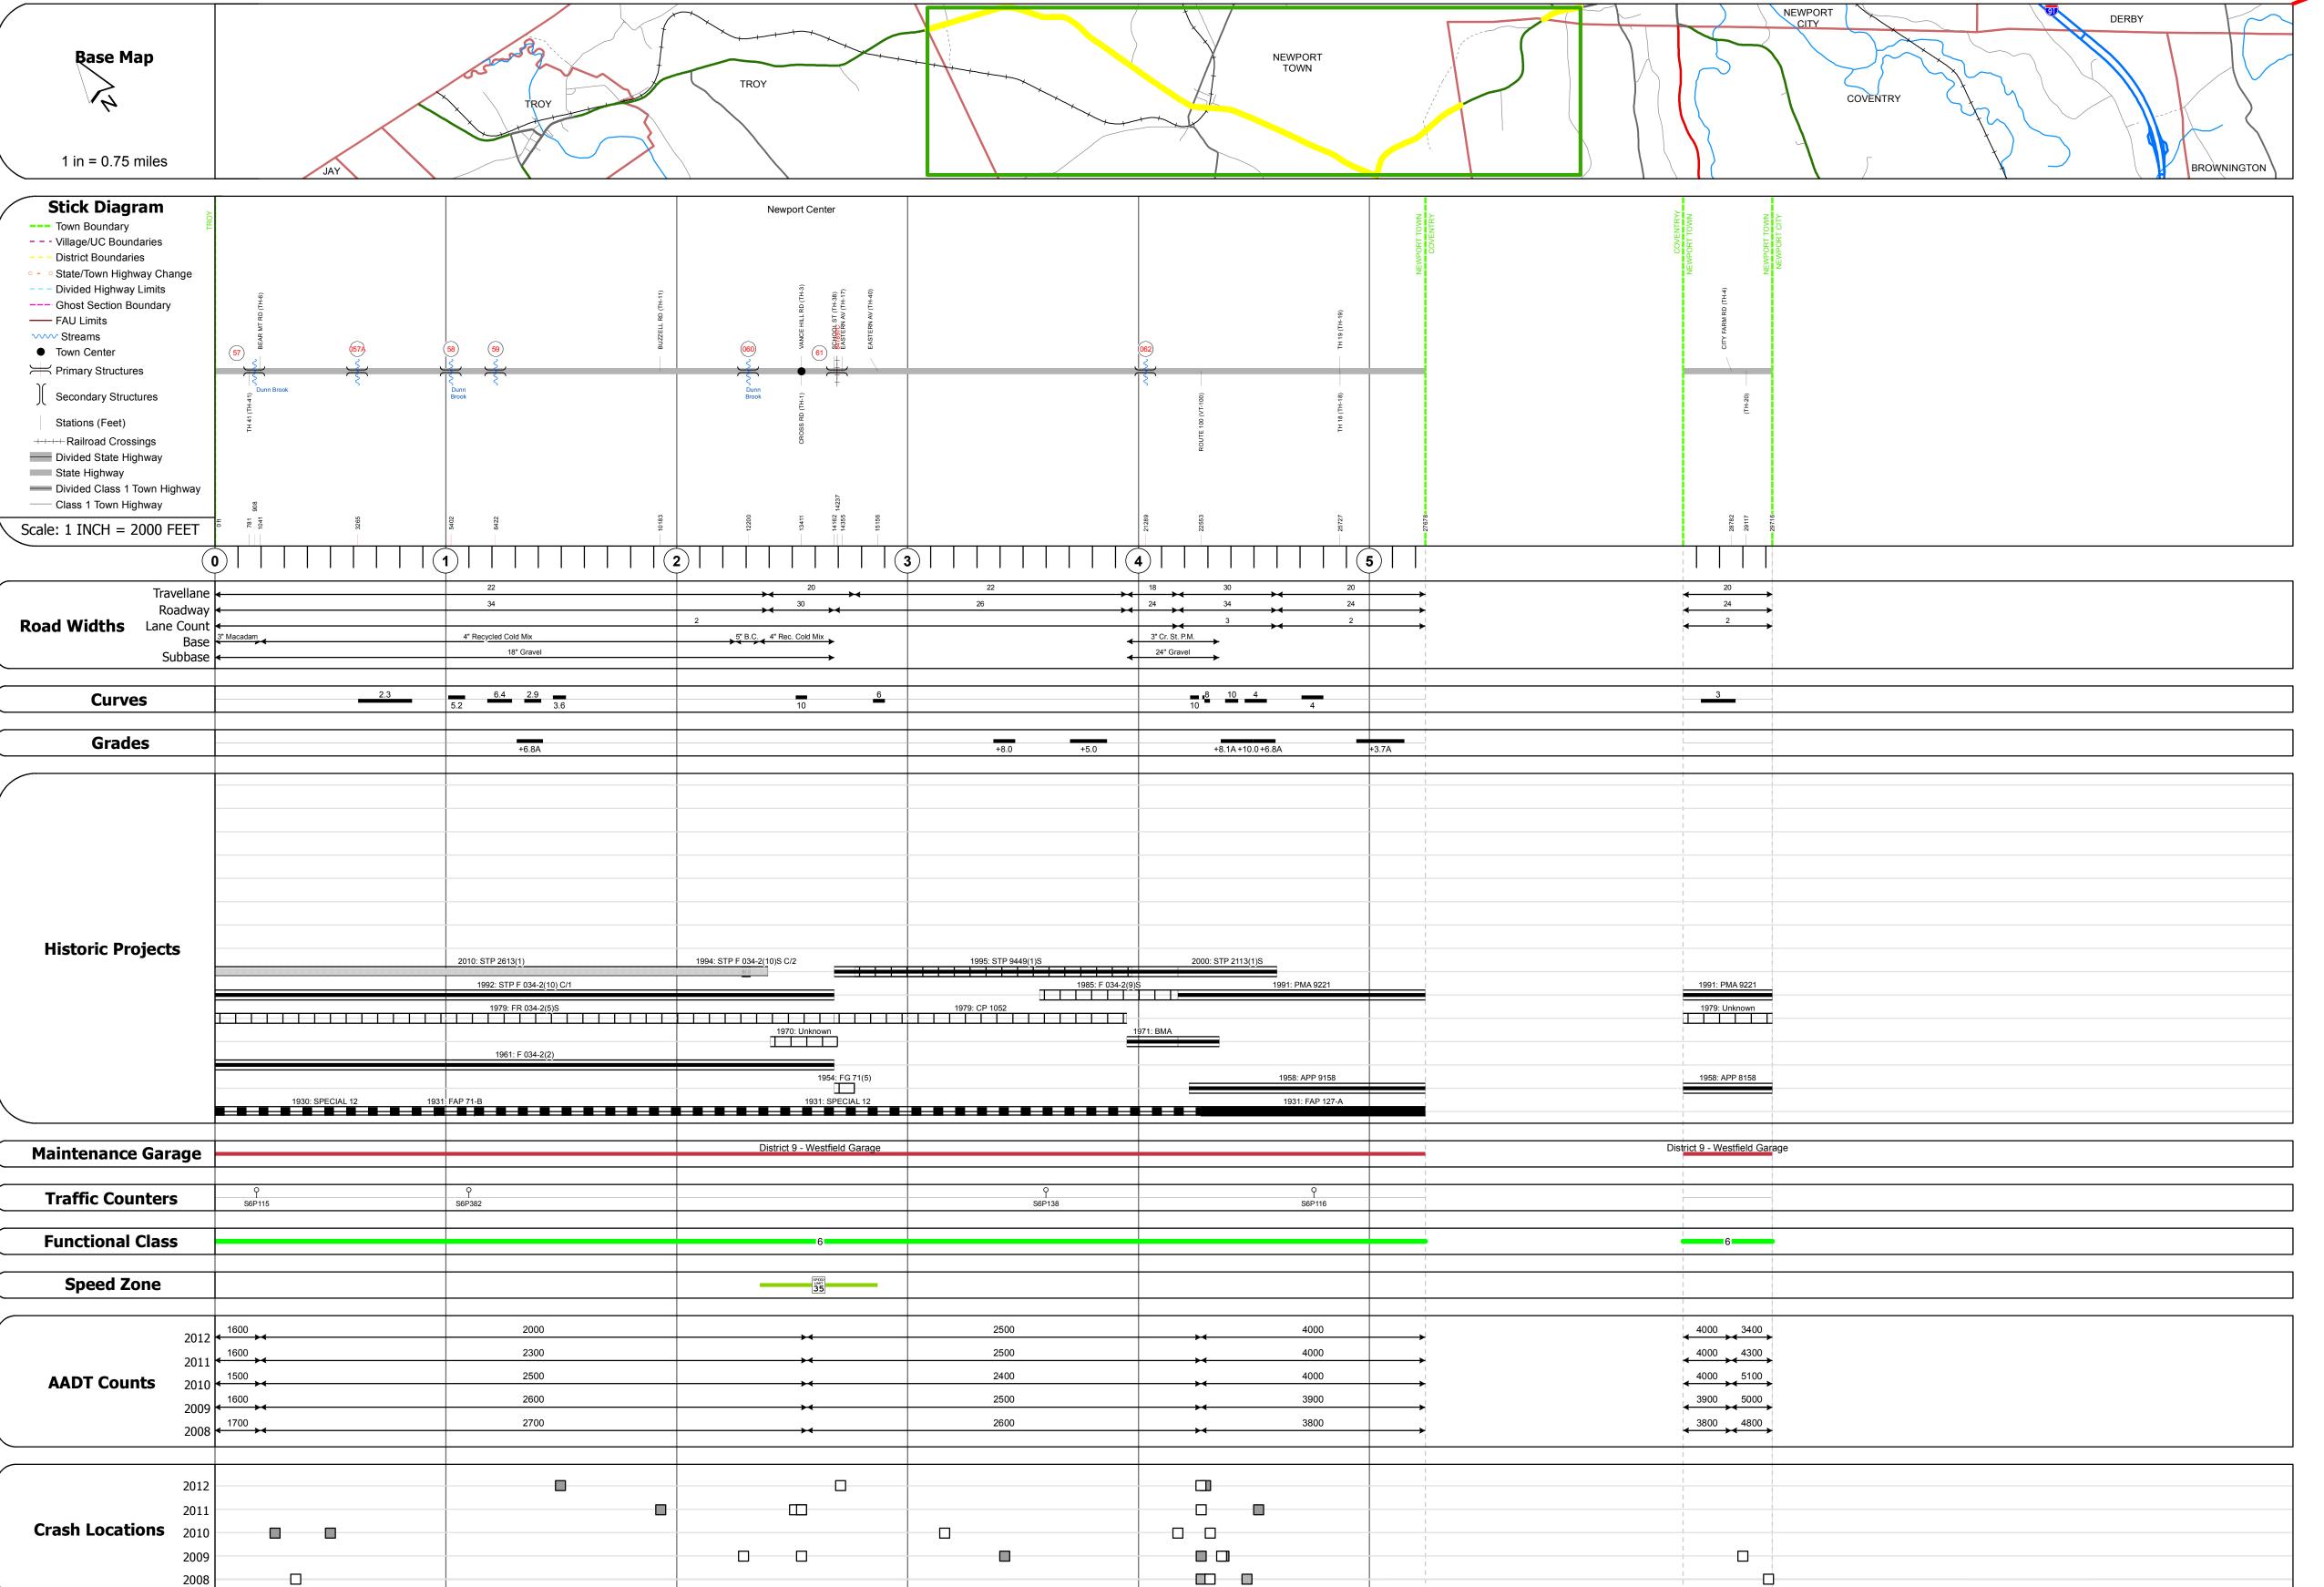

## **Route Log Progress Chart**

Please Note: Errors and Omissions May Exist. Contact the VTrans Mapping Unit with questions or concerns.

**DRAFT** 

**DISTRICT ROUTE TOWN NEWPORT TOWN** VT-105

Stringer/multi-beam or girder - 1961 Structure No. 200034005710162 Length: 54' Width: 33.3' Facility Carried: VT 00105 ML Bridge Type: ROLLED BEAM Features Intersected: MUD CREEK Surface: Bituminous Maintenance/Ownership: State

Culvert 57A: Culvert - 1961 Structure No. 300034057A10161 Length: 6' Under Clearance: 3.58' Facility Carried: VT105
Bridge Type: ACCGMP PIPE ARCH Features Intersected: BROOK Maintenance: State

Stringer/multi-beam or girder - 1961 Structure No. 200034005810162 Length: 99' Width: 31.5' Facility Carried: VT 00105 ML Bridge Type: ROLLED BEAM Features Intersected: MUD CREEK Surface: Bituminous Maintenance/Ownership: State

Bridge <mark>59</mark>: Slab - 1961 Structure No. 200034005910162 Length: 33' Width: 32.7' Facility Carried: VT 00105 ML Bridge Type: CONCRETE SLAB Features Intersected: MUD CREEK Surface: Bituminous Maintenance/Ownership: State

Culvert 60: Structure No. 300034006010161 Under Clearance: 11.0' Facility Carried: VT105
Bridge Type: PRECAST CONC BOX
Features Intersected: MUD CREEK Maintenance: State

Bridge 61: Girder and floorbeam system - 1954 Structure No. 200034006110162 Length: 64' Height: 0.0' Facility Carried: RAILROAD Bridge Type: RIVETED GIRDER Features Intersected: MAINE/MONTRL/ATLANTIC RR

Culvert 62: Culvert - 1928 Structure No. 300034006210161 Length: 12' Under Clearance: 10.0' Facility Carried: VT105
Bridge Type: CONCRETE BOX Features Intersected: BROOK Maintenance: State

|   |    | Mileage by Functional Class By Sheet |                            |          |          |  |
|---|----|--------------------------------------|----------------------------|----------|----------|--|
|   | 03 | 4-2                                  | 6 - Rural - Minor Arterial |          | 5.628    |  |
|   |    |                                      |                            |          |          |  |
|   |    |                                      |                            |          |          |  |
|   |    |                                      |                            |          |          |  |
| , |    |                                      |                            |          |          |  |
|   | -  |                                      | Total M                    | lileage: | 5.628 mi |  |

|   | Mileage by Town By Sheet |                         |          |
|---|--------------------------|-------------------------|----------|
|   | NEWPORT TOWN - V105-1016 | 5.628 of 5.628          | DISTRICT |
| _ |                          | Total Mileage: 5.628 mi | 9        |
|   |                          |                         |          |

**ROUTE** 

VT-105

ETE mileage:

49.666 to 55.294