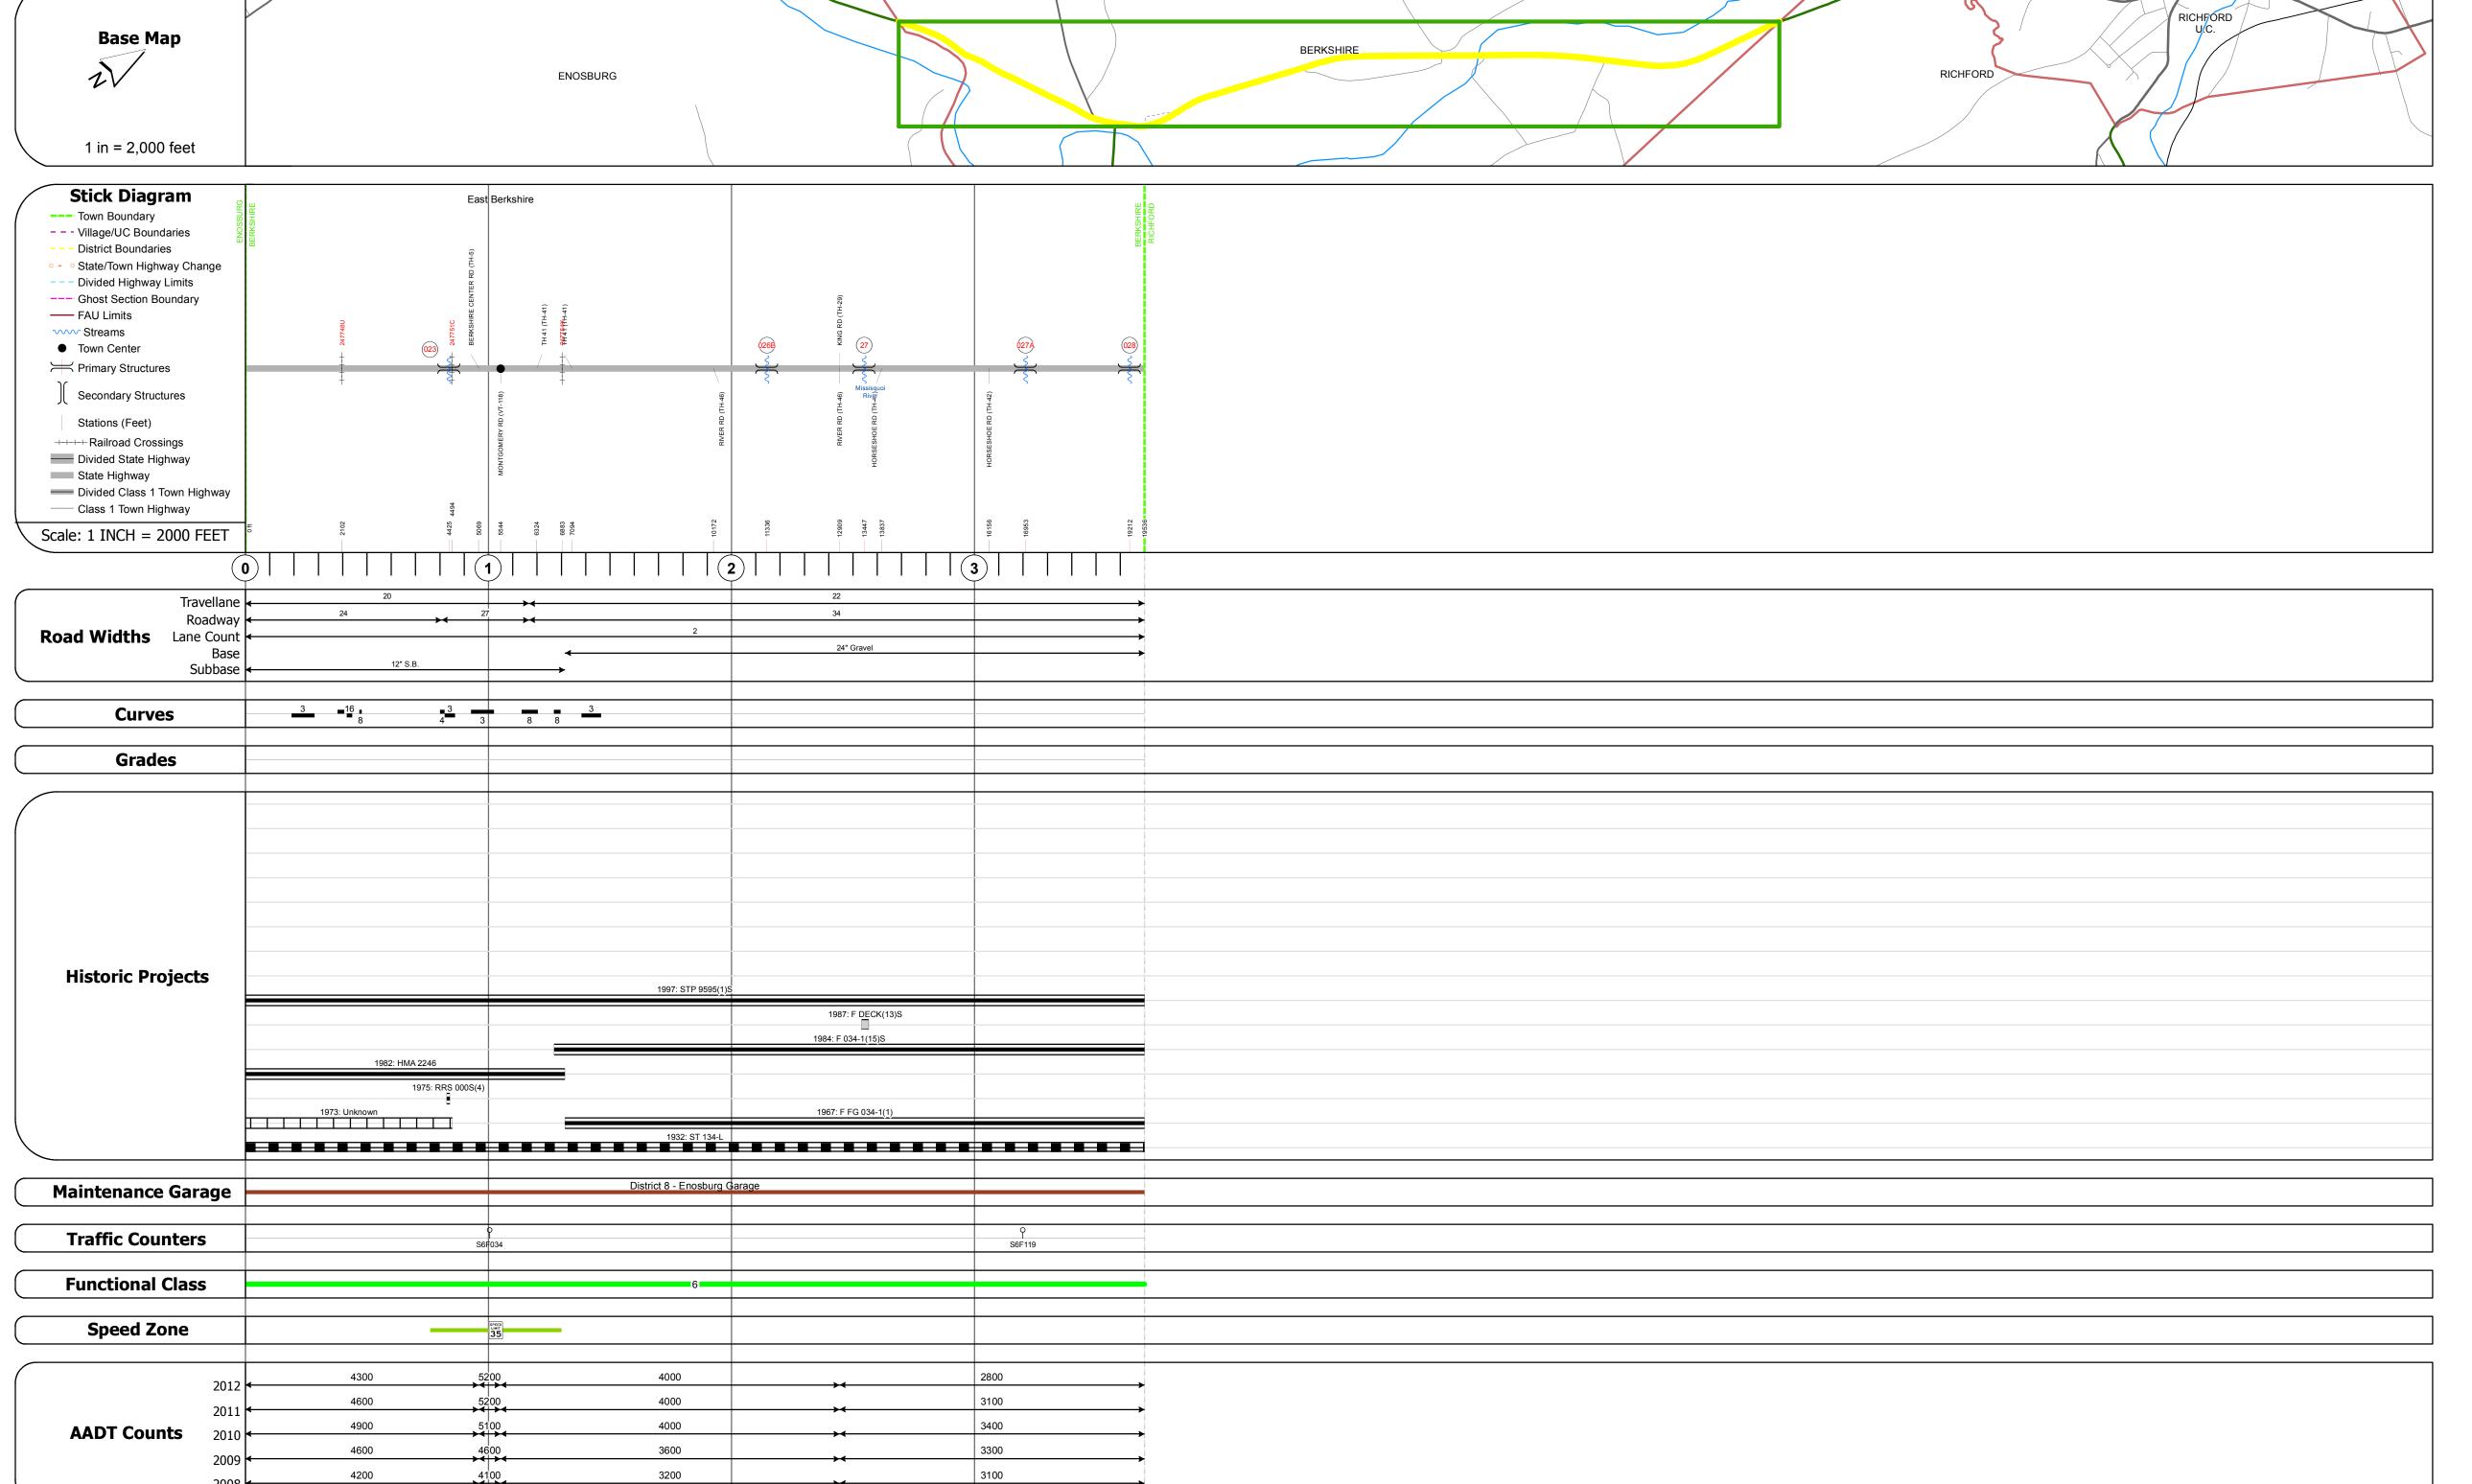

## **Route Log Progress Chart**

**DRAFT** Please Note: Errors and Omissions May Exist. Contact the VTrans Mapping Unit with questions or concerns.

**DISTRICT ROUTE TOWN BERKSHIRE** VT-105

| DESCRIPTION BLOCK |  |
|-------------------|--|
|-------------------|--|

Culvert 23: Culvert - 1930 Structure No. 300034002306021 Length: 10' Under Clearance: 6.0' Facility Carried: VT105 Bridge Type: RC BOX Features Intersected: CATTLE PASS Maintenance: State

Culvert 26B: Culvert - 1967 Structure No. 300034026B06021 Length: 7' Under Clearance: 7.0' Facility Carried: VT105 Bridge Type: CGMPP Features Intersected: BROOK Maintenance: State

Stringer/multi-beam or girder - 1967 Structure No. 200034002706022 Length: 152' Width: 30.0' Facility Carried: VT 00105 ML Bridge Type: WELDED GIRDER Features Intersected: MISSISQUOI RIVER Surface: Bituminous Maintenance/Ownership: State

Culvert 27A: Culvert - 1967 Structure No. 300034027A06021 Length: 9' Under Clearance: 9.0' Facility Carried: VT105 Bridge Type: CGMPP Features Intersected: BROOK Maintenance: State

Culvert - 1967 Structure No. 300034002806021 Length: 6' Under Clearance: 6.0' Facility Carried: VT105 Bridge Type: ACCGMP Features Intersected: BROOK Maintenance: State

Culvert 28:

2008

**Crash Locations** 2010

Speed Zones 25 30 35 40 45 50 55 60 65

**Road Widths** Traffic Counters

(count) → Fatal Property Damage Only Injury Unknown Crash Type

Mileage by Functional Class By Sheet 034-1 6 - Rural - Minor Arterial

3.700 BERKSHIRE - V105-0602 Total Mileage: 3.700 mi

Mileage by Town By Sheet 3.7 of 3.7 Total Mileage: 3.7 mi

**TOWN** Date: 05/22/14 **DISTRICT** 1 of 1 **BERKSHIRE** TWN mileage: 0.0 to 3.7

**ROUTE** VT-105 ETE mileage: 22.035 to 25.735