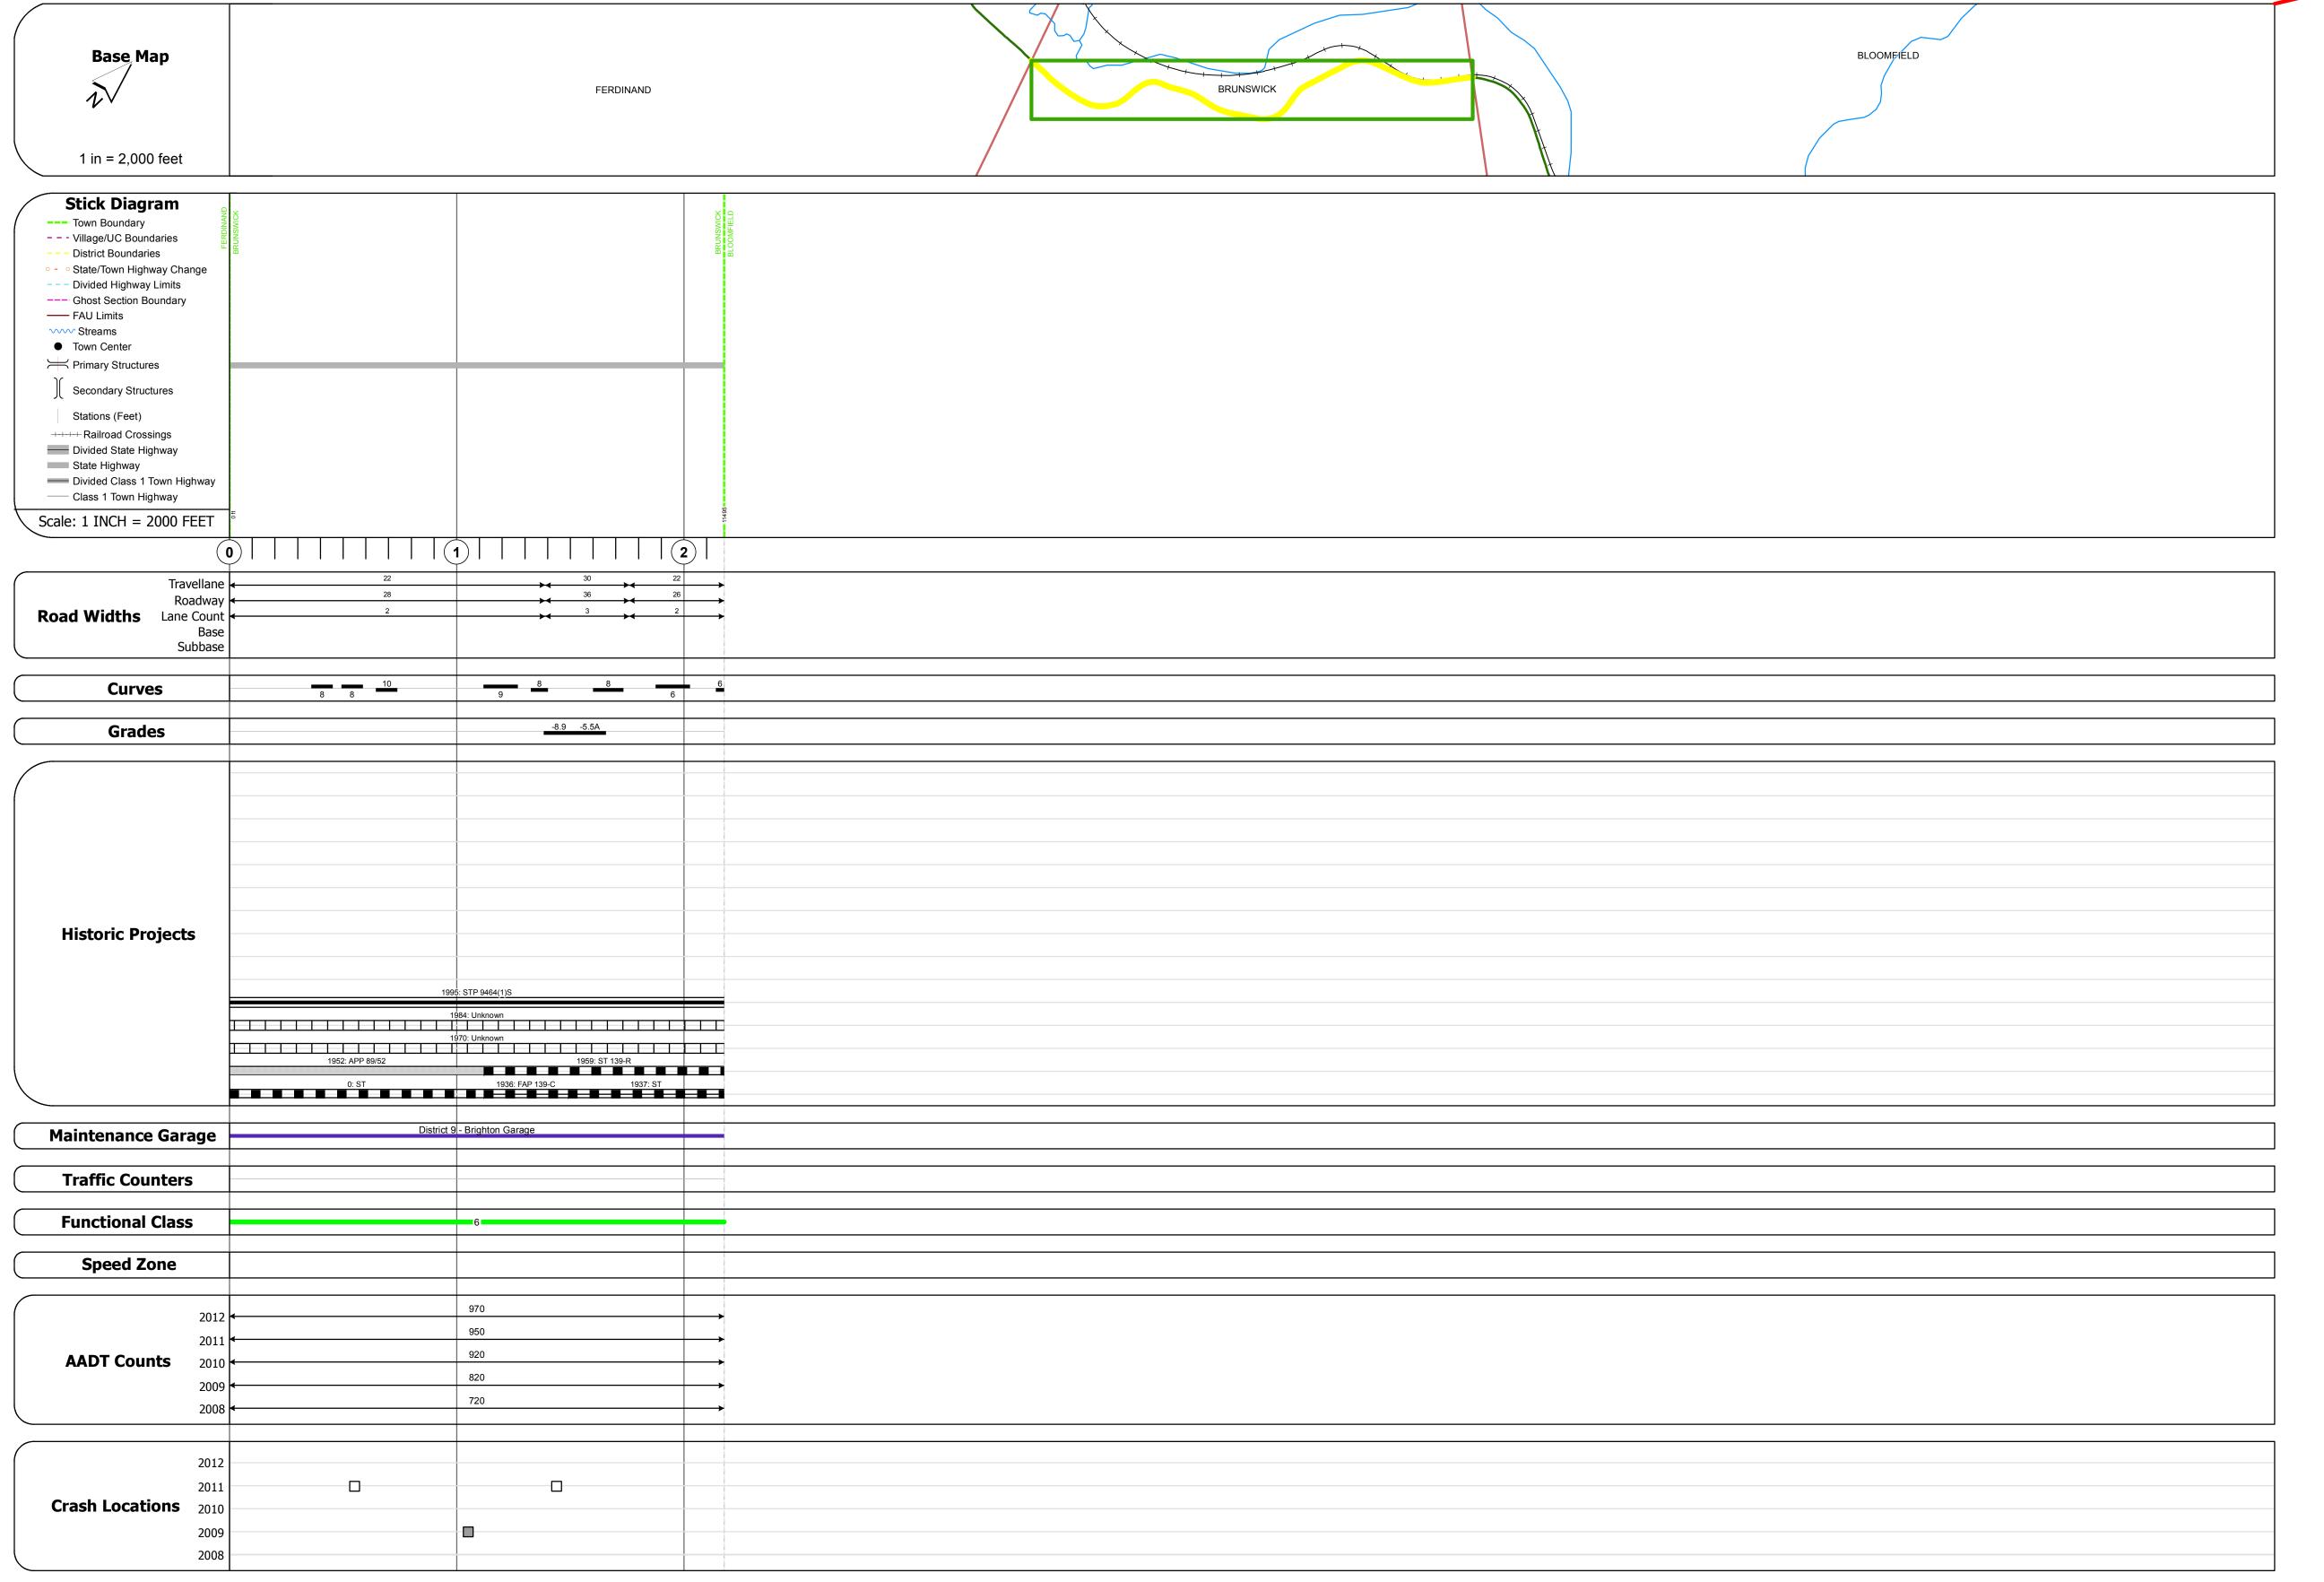

## **Route Log Progress Chart**

DRAFT

Please Note: Errors and Omissions May Exist.

Contact the VTrans Mapping Unit with questions or concerns.

DISTRICT TOWN ROUTE

9 BRUNSWICK VT-105

**DESCRIPTION BLOCK** 

| Historic Projects                              | Functional Class                                                                                                                                                                                                                                                                                                                                                                                                                                                                                                                                                                                                                                                                                                                                                                                                                                                                                                                                                                                                                                                                                                                                                                                                                                                                                                                                                                                                                                                                                                                                                                                                                                                                                                                                                                                                                                                                                                                                                                                                                                                                                                              | Curves     | Road Widths      | AADT                          | Mileage by Functional Class By Sheet |                         | Mileage by Town By Sheet |                         |          |           |                | `                |
|------------------------------------------------|-------------------------------------------------------------------------------------------------------------------------------------------------------------------------------------------------------------------------------------------------------------------------------------------------------------------------------------------------------------------------------------------------------------------------------------------------------------------------------------------------------------------------------------------------------------------------------------------------------------------------------------------------------------------------------------------------------------------------------------------------------------------------------------------------------------------------------------------------------------------------------------------------------------------------------------------------------------------------------------------------------------------------------------------------------------------------------------------------------------------------------------------------------------------------------------------------------------------------------------------------------------------------------------------------------------------------------------------------------------------------------------------------------------------------------------------------------------------------------------------------------------------------------------------------------------------------------------------------------------------------------------------------------------------------------------------------------------------------------------------------------------------------------------------------------------------------------------------------------------------------------------------------------------------------------------------------------------------------------------------------------------------------------------------------------------------------------------------------------------------------------|------------|------------------|-------------------------------|--------------------------------------|-------------------------|--------------------------|-------------------------|----------|-----------|----------------|------------------|
| Retreatment Bituminous Concrete                | ├── <del>+</del> 1 <b>──</b> ─ 7 <b>──</b> ─ 12 <b>──</b> ─ 17                                                                                                                                                                                                                                                                                                                                                                                                                                                                                                                                                                                                                                                                                                                                                                                                                                                                                                                                                                                                                                                                                                                                                                                                                                                                                                                                                                                                                                                                                                                                                                                                                                                                                                                                                                                                                                                                                                                                                                                                                                                                | Left       | <b>←</b> (ft)    | (count)                       | 034-3 6 - Rural - Minor Arterial     | 2.177                   | BRUNSWICK - V105-0505    | 2.177 of 2.177          | DISTRICT | TOWN      | Date: 05/22/14 | ROUTE            |
| Resurface Concrete Surface Treated Gravel      | 2 8 — 14 — 19                                                                                                                                                                                                                                                                                                                                                                                                                                                                                                                                                                                                                                                                                                                                                                                                                                                                                                                                                                                                                                                                                                                                                                                                                                                                                                                                                                                                                                                                                                                                                                                                                                                                                                                                                                                                                                                                                                                                                                                                                                                                                                                 | Right      |                  |                               |                                      |                         |                          |                         |          |           |                |                  |
| Bituminous Mix  Cold Plane and  Dagleimed Rece | 6 — 11 — 16                                                                                                                                                                                                                                                                                                                                                                                                                                                                                                                                                                                                                                                                                                                                                                                                                                                                                                                                                                                                                                                                                                                                                                                                                                                                                                                                                                                                                                                                                                                                                                                                                                                                                                                                                                                                                                                                                                                                                                                                                                                                                                                   | Grades     | Traffic Counters | Crash Locations               |                                      |                         |                          |                         |          |           | 1 of 1         | VT-105           |
| Skinny Mix Bituminous Reclaimed Base           | Speed Zones                                                                                                                                                                                                                                                                                                                                                                                                                                                                                                                                                                                                                                                                                                                                                                                                                                                                                                                                                                                                                                                                                                                                                                                                                                                                                                                                                                                                                                                                                                                                                                                                                                                                                                                                                                                                                                                                                                                                                                                                                                                                                                                   | grade up   | (counter ID)     | Fatal Property Damage Only    |                                      |                         |                          |                         | 0        | BRUNSWICK |                | ETE mileage:     |
| Bituminous Seal Concrete Concrete              | SPEED | grade down | Y                | ■ Injury □ Unknown Crash Type |                                      |                         |                          |                         | ש        | DROMSWICK | TWN mileage:   | 86.692 to 88.869 |
| Concrete                                       | 25 30 35 40 45 50 55 60 65                                                                                                                                                                                                                                                                                                                                                                                                                                                                                                                                                                                                                                                                                                                                                                                                                                                                                                                                                                                                                                                                                                                                                                                                                                                                                                                                                                                                                                                                                                                                                                                                                                                                                                                                                                                                                                                                                                                                                                                                                                                                                                    |            |                  |                               |                                      | Total Mileage: 2.177 mi |                          | Total Mileage: 2.177 mi |          |           | 0.0 to 2.177   |                  |