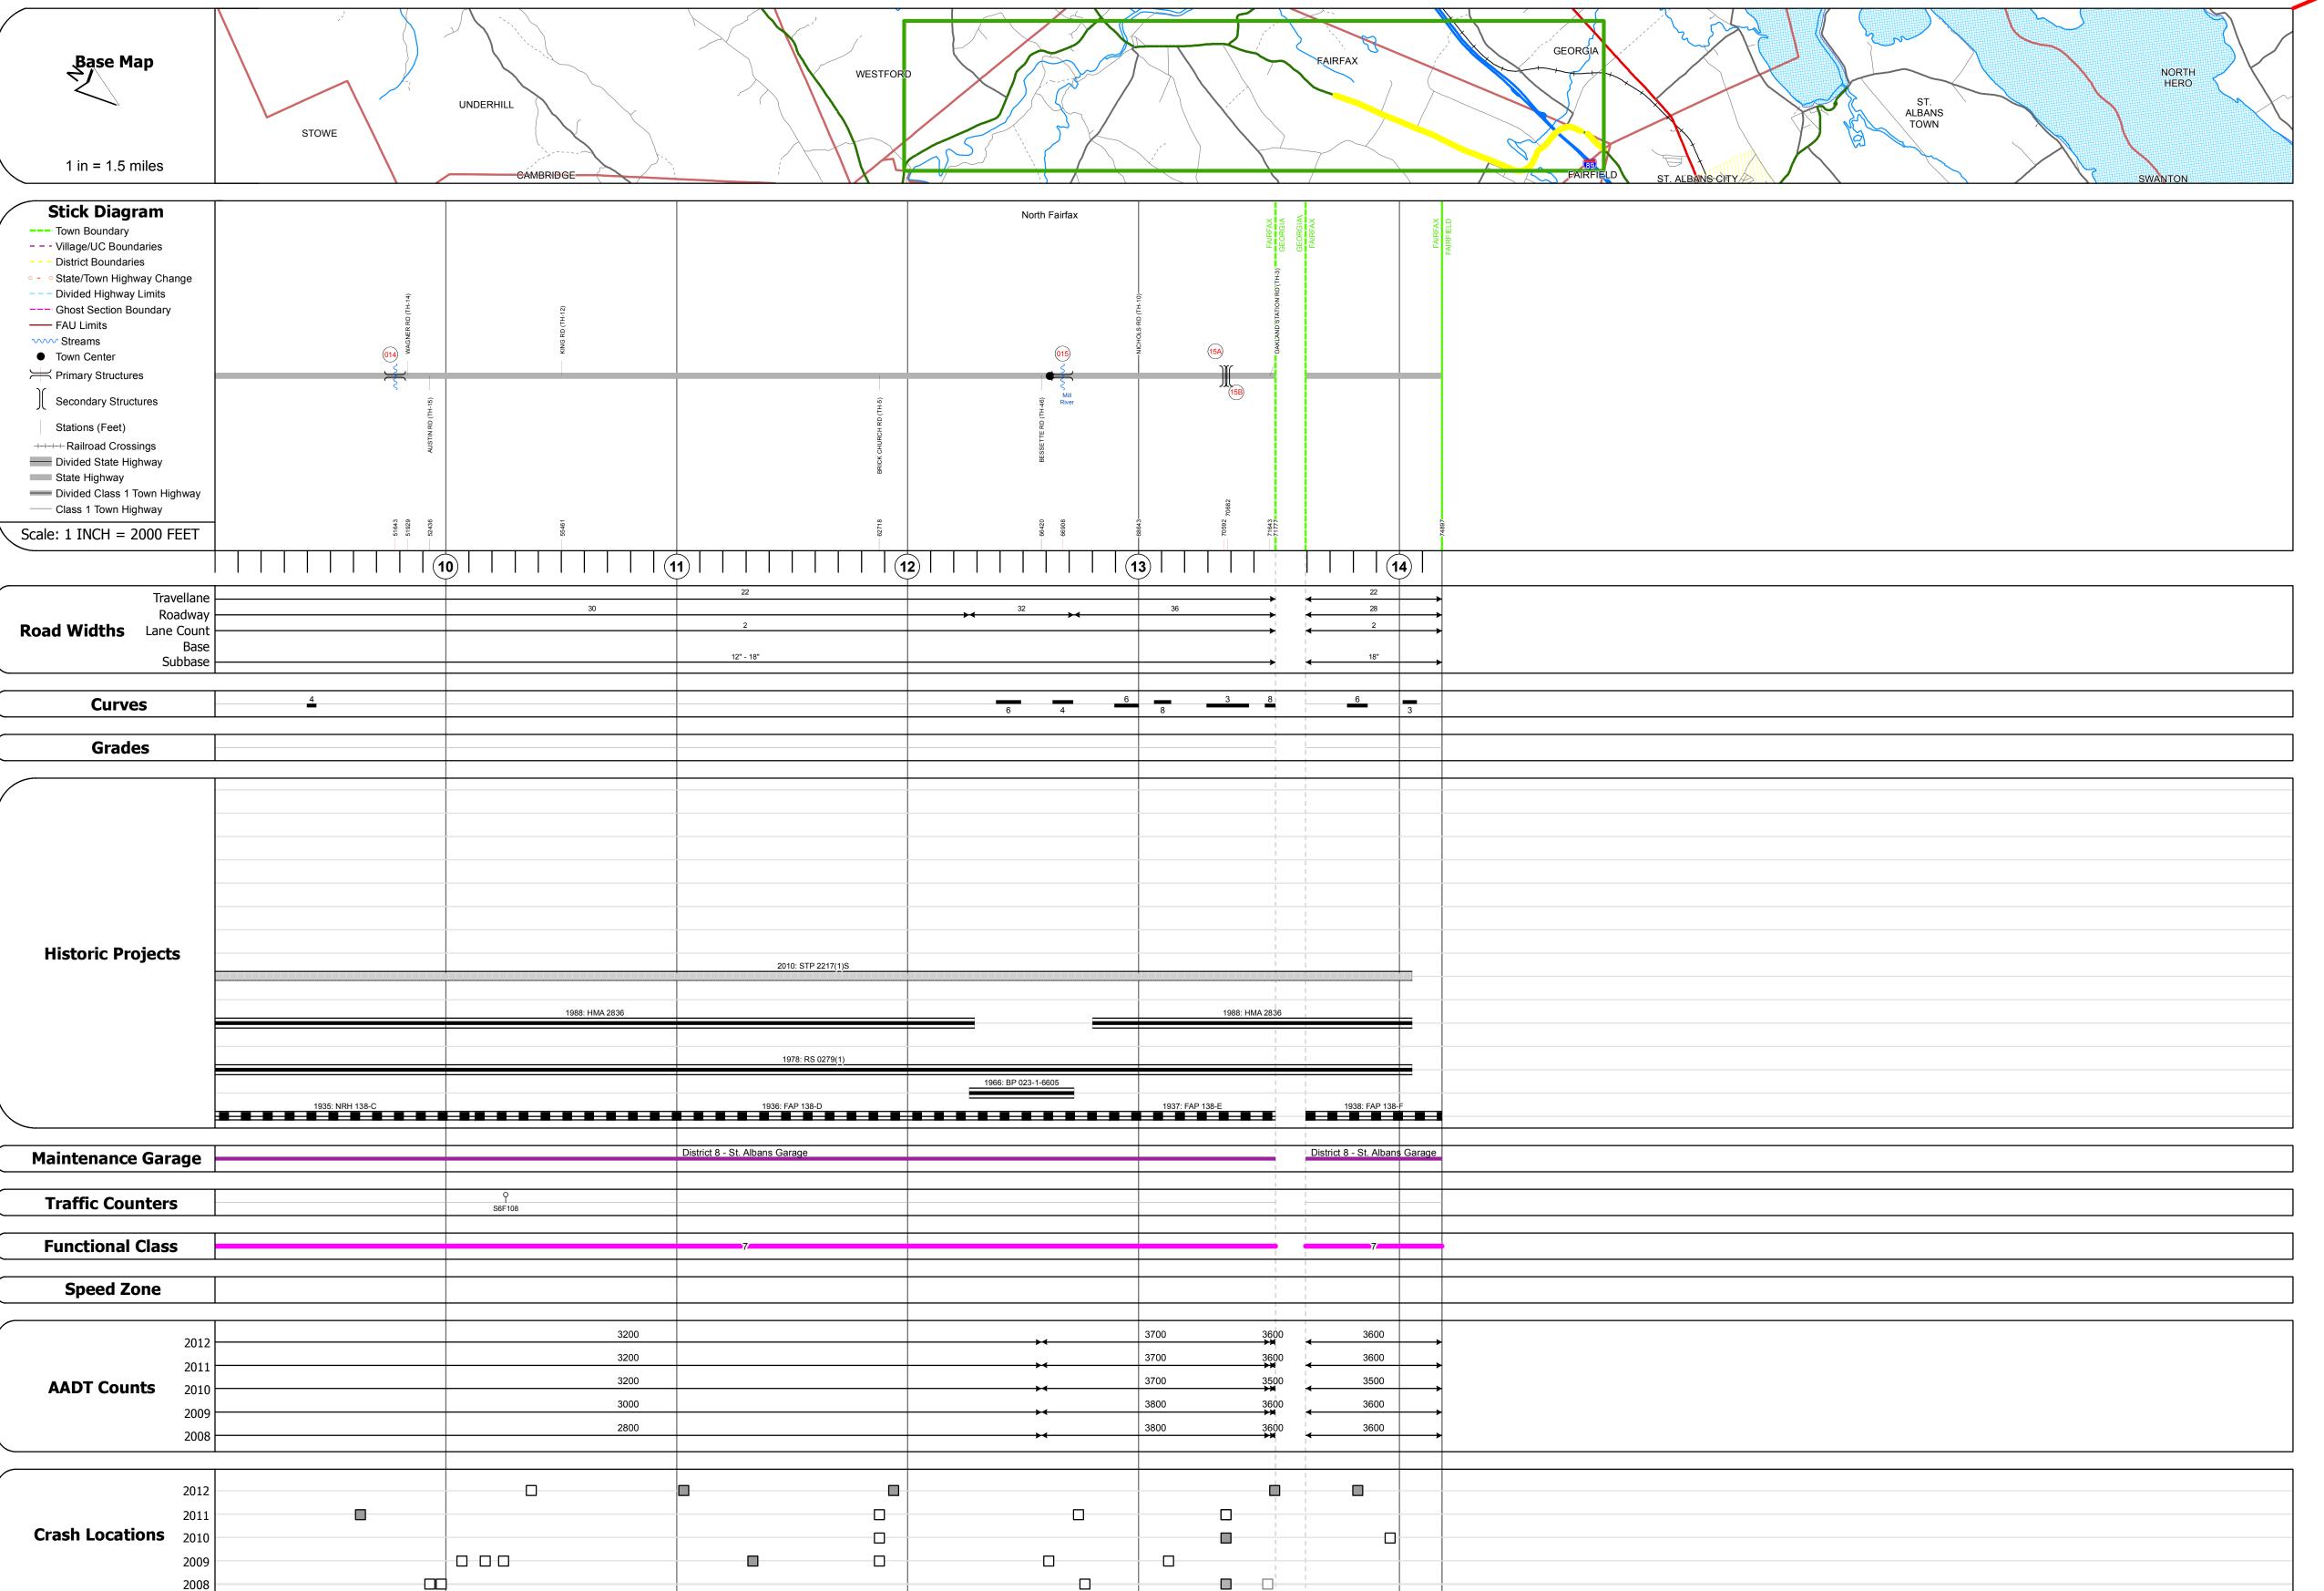

## **Route Log Progress Chart**

Please Note: Errors and Omissions May Exist.
Contact the VTrans Mapping Unit with questions or concerns.

**DRAFT** 

DISTRICT TOWN ROUTE

8 FAIRFAX VT-104

Culvert 14:
Culvert - 1933
Structure No. 300279001406041
Length: 14'
Width: 29.0'
Under Clearance: 5.0'
Facility Carried: VT104
Bridge Type: RC BOX
Features Intersected: BEAVER MEADOW BROOK
Surface: Bituminous
Maintenance: State

Culvert 15:
Culvert - 1966
Structure No. 300279001506041
Length: 10'
Under Clearance: 7.0'
Facility Carried: VT104
Bridge Type: CGMPPA
Features Intersected: ST. ALBANS RESERVOIR
Maintenance: State

Bridge 15A:
Stringer/multi-beam or girder - 2002
Structure No. 200089087N06042
Length: 83'
Height: 0.0'
Weight Limit: 0
Facility Carried: I 00089 ML
Bridge Type: WELDED PLATE GIRDER
Features Intersected: I 89 OVER VT.104

Bridge 15B:
Stringer/multi-beam or girder - 2002
Structure No. 200089087S06042
Length: 83'
Height: 0.0'
Weight Limit: 0
Facility Carried: I 00089 ML
Bridge Type: WELDED PLATE GIRDER
Features Intersected: I 89 OVER VT.104