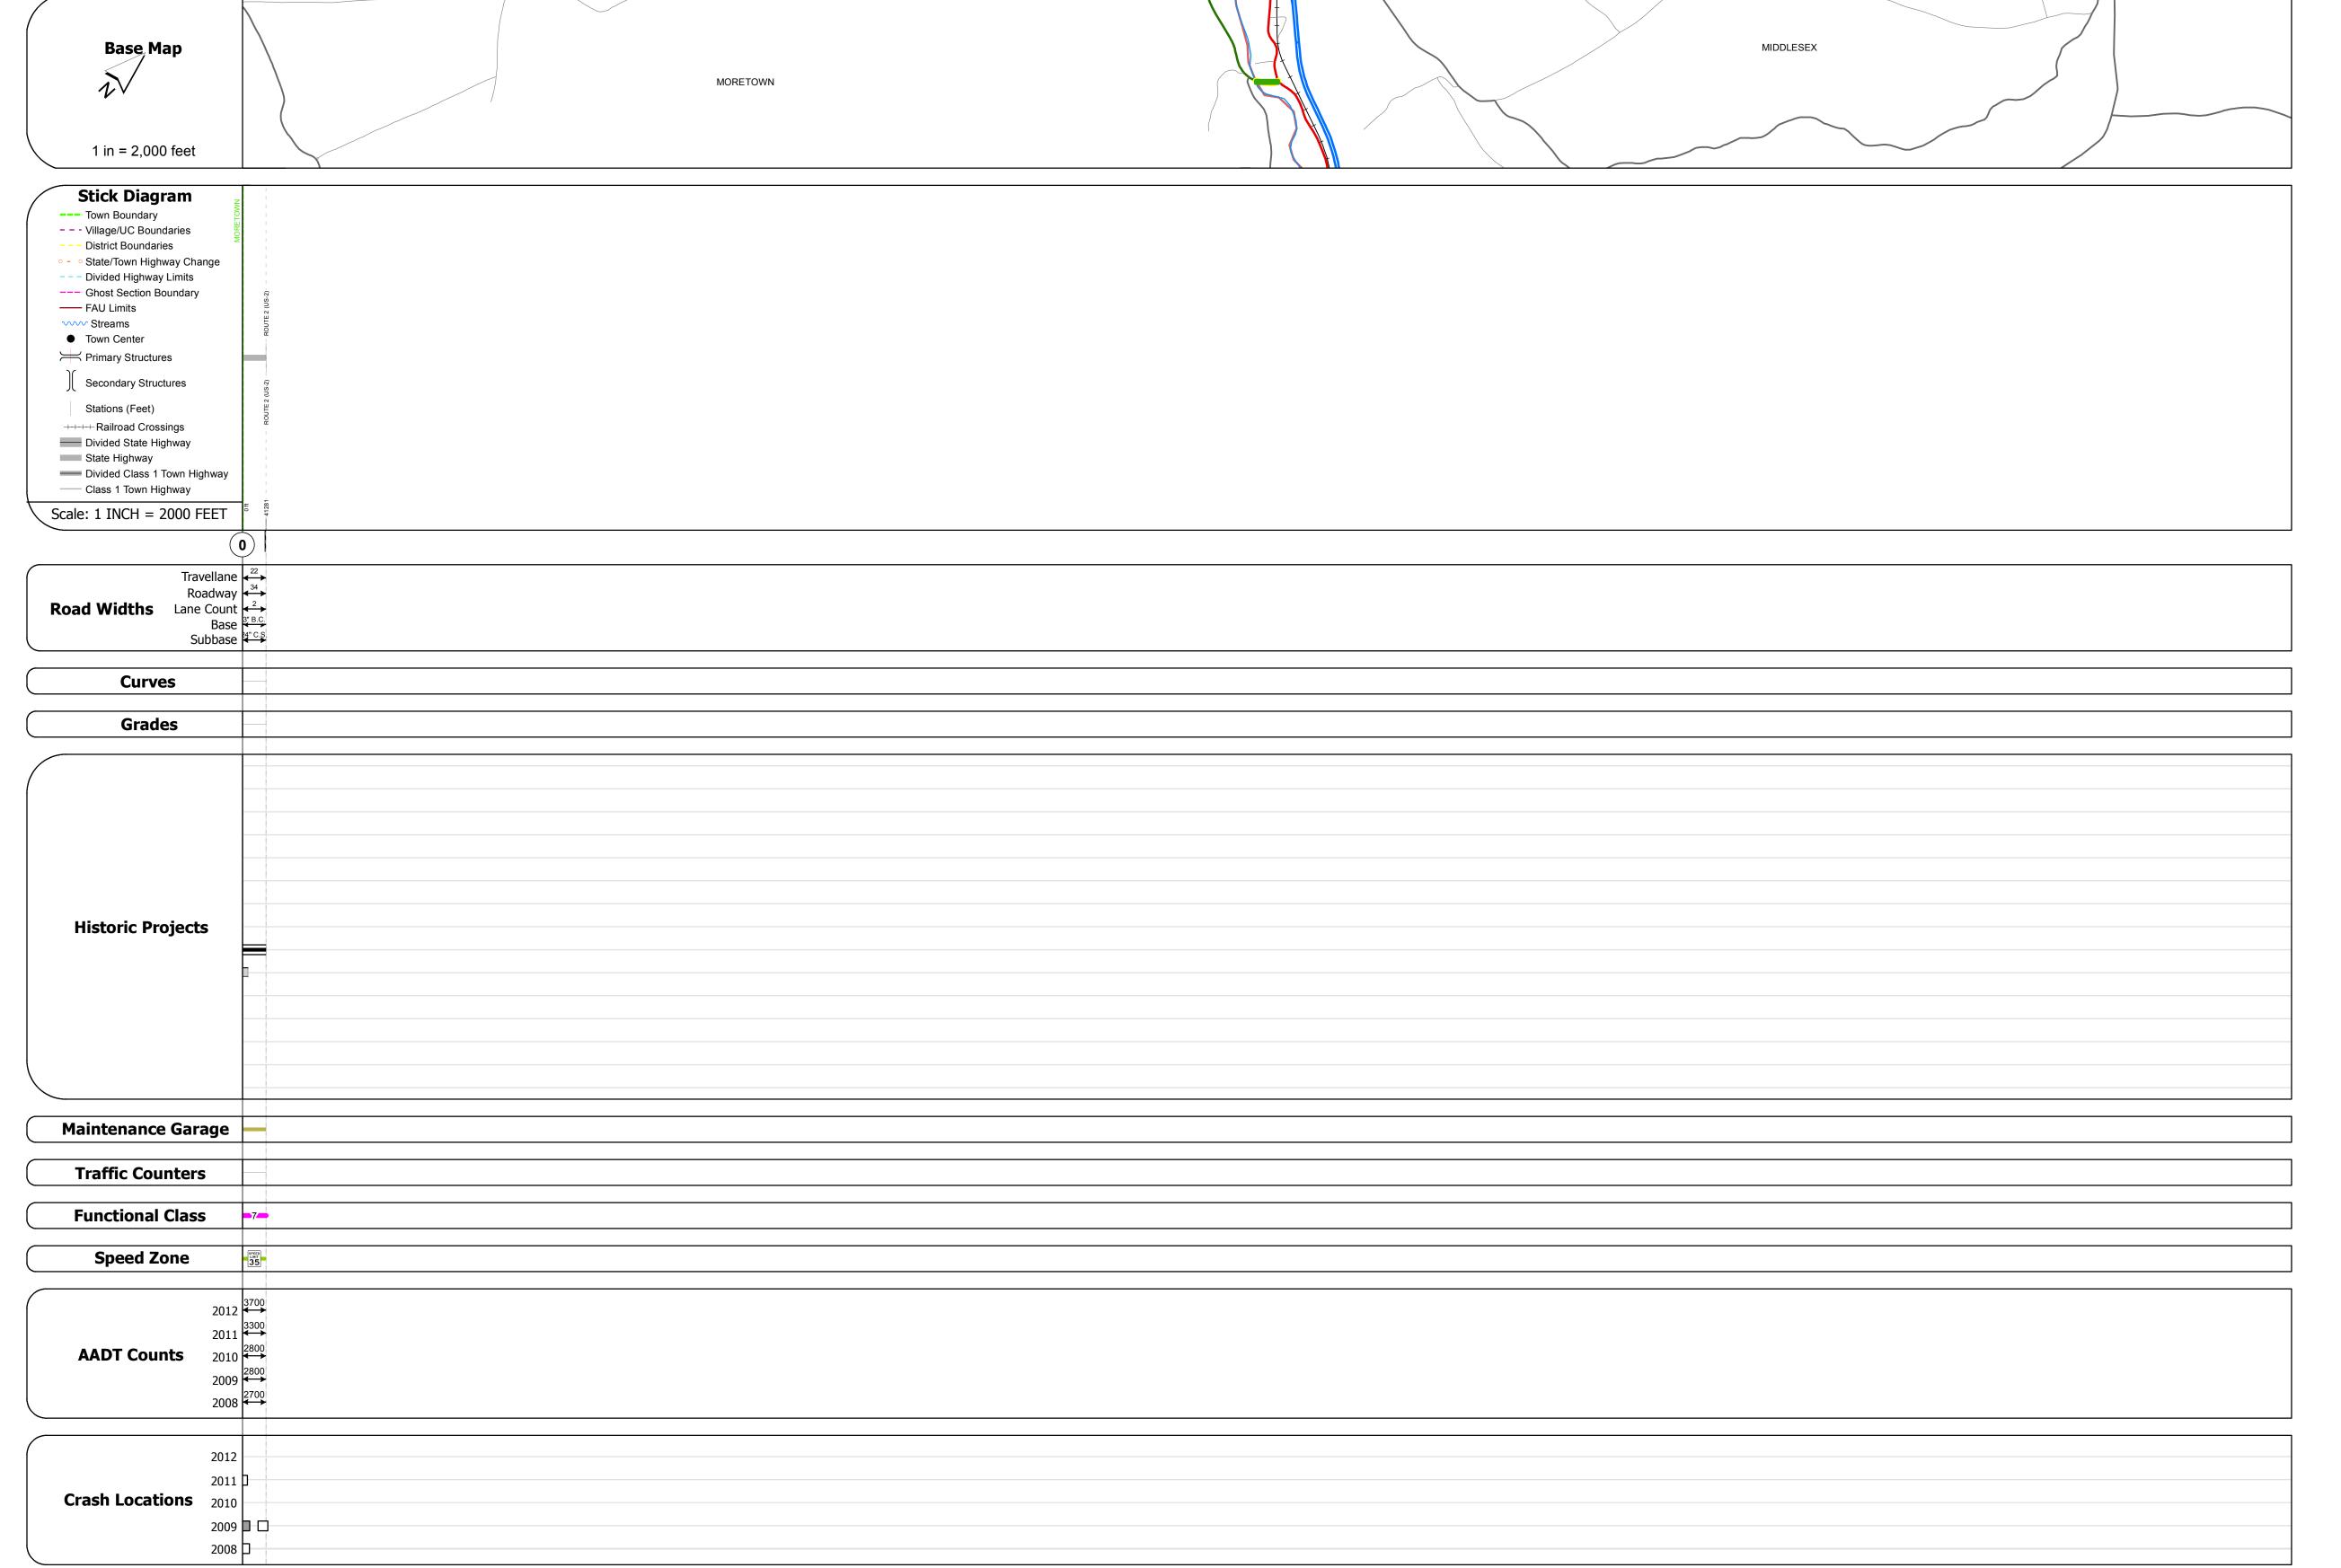

## **Route Log Progress Chart**

DRAFT

Please Note: Errors and Omissions May Exist.

Contact the VTrans Mapping Unit with questions or concerns.

DISTRICT TOWN ROUTE

6 MIDDLESEX VT-100B

**DESCRIPTION BLOCK** 

| Historic Projects                                | Functional Class                                                                                                                                                                                                                                                                                                                                                                                                                                                                                                                                                                                                                                                                                                                                                                                                                                                                                                                                                                                                                                                                                                                                                                                                                                                                                                                                                                                                                                                                                                                                                                                                                                                                                                                                                                                                                                                                                                                                                                                                                                                                                                              | Curves               | Road Widths      | AADT                       | Mileage by Functional Class By Sh | eet                     | Mileage by Town By Sheet |                         |          |            |                |                |
|--------------------------------------------------|-------------------------------------------------------------------------------------------------------------------------------------------------------------------------------------------------------------------------------------------------------------------------------------------------------------------------------------------------------------------------------------------------------------------------------------------------------------------------------------------------------------------------------------------------------------------------------------------------------------------------------------------------------------------------------------------------------------------------------------------------------------------------------------------------------------------------------------------------------------------------------------------------------------------------------------------------------------------------------------------------------------------------------------------------------------------------------------------------------------------------------------------------------------------------------------------------------------------------------------------------------------------------------------------------------------------------------------------------------------------------------------------------------------------------------------------------------------------------------------------------------------------------------------------------------------------------------------------------------------------------------------------------------------------------------------------------------------------------------------------------------------------------------------------------------------------------------------------------------------------------------------------------------------------------------------------------------------------------------------------------------------------------------------------------------------------------------------------------------------------------------|----------------------|------------------|----------------------------|-----------------------------------|-------------------------|--------------------------|-------------------------|----------|------------|----------------|----------------|
| Retreatment Bituminous Gravel                    | ├── <b>+</b> 1 <b>──</b> ─ 7 <b>──</b> ─ 12 <b>──</b> ─ 17                                                                                                                                                                                                                                                                                                                                                                                                                                                                                                                                                                                                                                                                                                                                                                                                                                                                                                                                                                                                                                                                                                                                                                                                                                                                                                                                                                                                                                                                                                                                                                                                                                                                                                                                                                                                                                                                                                                                                                                                                                                                    | Left                 | <b>←</b> (ft)    | (count)                    | 0167 7 - Rural - Major Collector  | 0.104                   | MIDDLESEX - V100B1210    | 0.104 of 0.104          | DISTRICT | TOWN       | Date: 05/22/14 | ROUTE          |
| Resurface Concrete Surface Treated Gravel Gravel | 2 8 — 14 — 19                                                                                                                                                                                                                                                                                                                                                                                                                                                                                                                                                                                                                                                                                                                                                                                                                                                                                                                                                                                                                                                                                                                                                                                                                                                                                                                                                                                                                                                                                                                                                                                                                                                                                                                                                                                                                                                                                                                                                                                                                                                                                                                 | ─ <b>■■■</b> ─ Right |                  |                            |                                   |                         |                          |                         |          |            |                |                |
| Bituminous Mix                                   | 6 11 16                                                                                                                                                                                                                                                                                                                                                                                                                                                                                                                                                                                                                                                                                                                                                                                                                                                                                                                                                                                                                                                                                                                                                                                                                                                                                                                                                                                                                                                                                                                                                                                                                                                                                                                                                                                                                                                                                                                                                                                                                                                                                                                       | Grades               | Traffic Counters | Crash Locations            |                                   |                         |                          |                         |          |            | 4 - 5 4        | VT-100B        |
| Skinny Mix  Bituminous  Reclaimed Base           | Speed Zones                                                                                                                                                                                                                                                                                                                                                                                                                                                                                                                                                                                                                                                                                                                                                                                                                                                                                                                                                                                                                                                                                                                                                                                                                                                                                                                                                                                                                                                                                                                                                                                                                                                                                                                                                                                                                                                                                                                                                                                                                                                                                                                   | grade up             | (counter ID)     | Fatal Property Damage Only | y                                 |                         |                          |                         |          | MIDDI ECEY | 1 of 1         | ETE mileage:   |
| Bituminous Seal Concrete Concrete                | SPEED | grade down           | Y                | Injury Unknown Crash Type  |                                   |                         |                          |                         | 0        | MIDDLESEX  | TWN mileage:   | 7.818 to 7.922 |
| Concrete                                         | 25 30 35 40 45 50 55 60 65                                                                                                                                                                                                                                                                                                                                                                                                                                                                                                                                                                                                                                                                                                                                                                                                                                                                                                                                                                                                                                                                                                                                                                                                                                                                                                                                                                                                                                                                                                                                                                                                                                                                                                                                                                                                                                                                                                                                                                                                                                                                                                    |                      |                  |                            |                                   | Total Mileage: 0 104 mi |                          | Total Mileage: 0 104 mi |          |            | 0.0 to 0.104   | 1              |