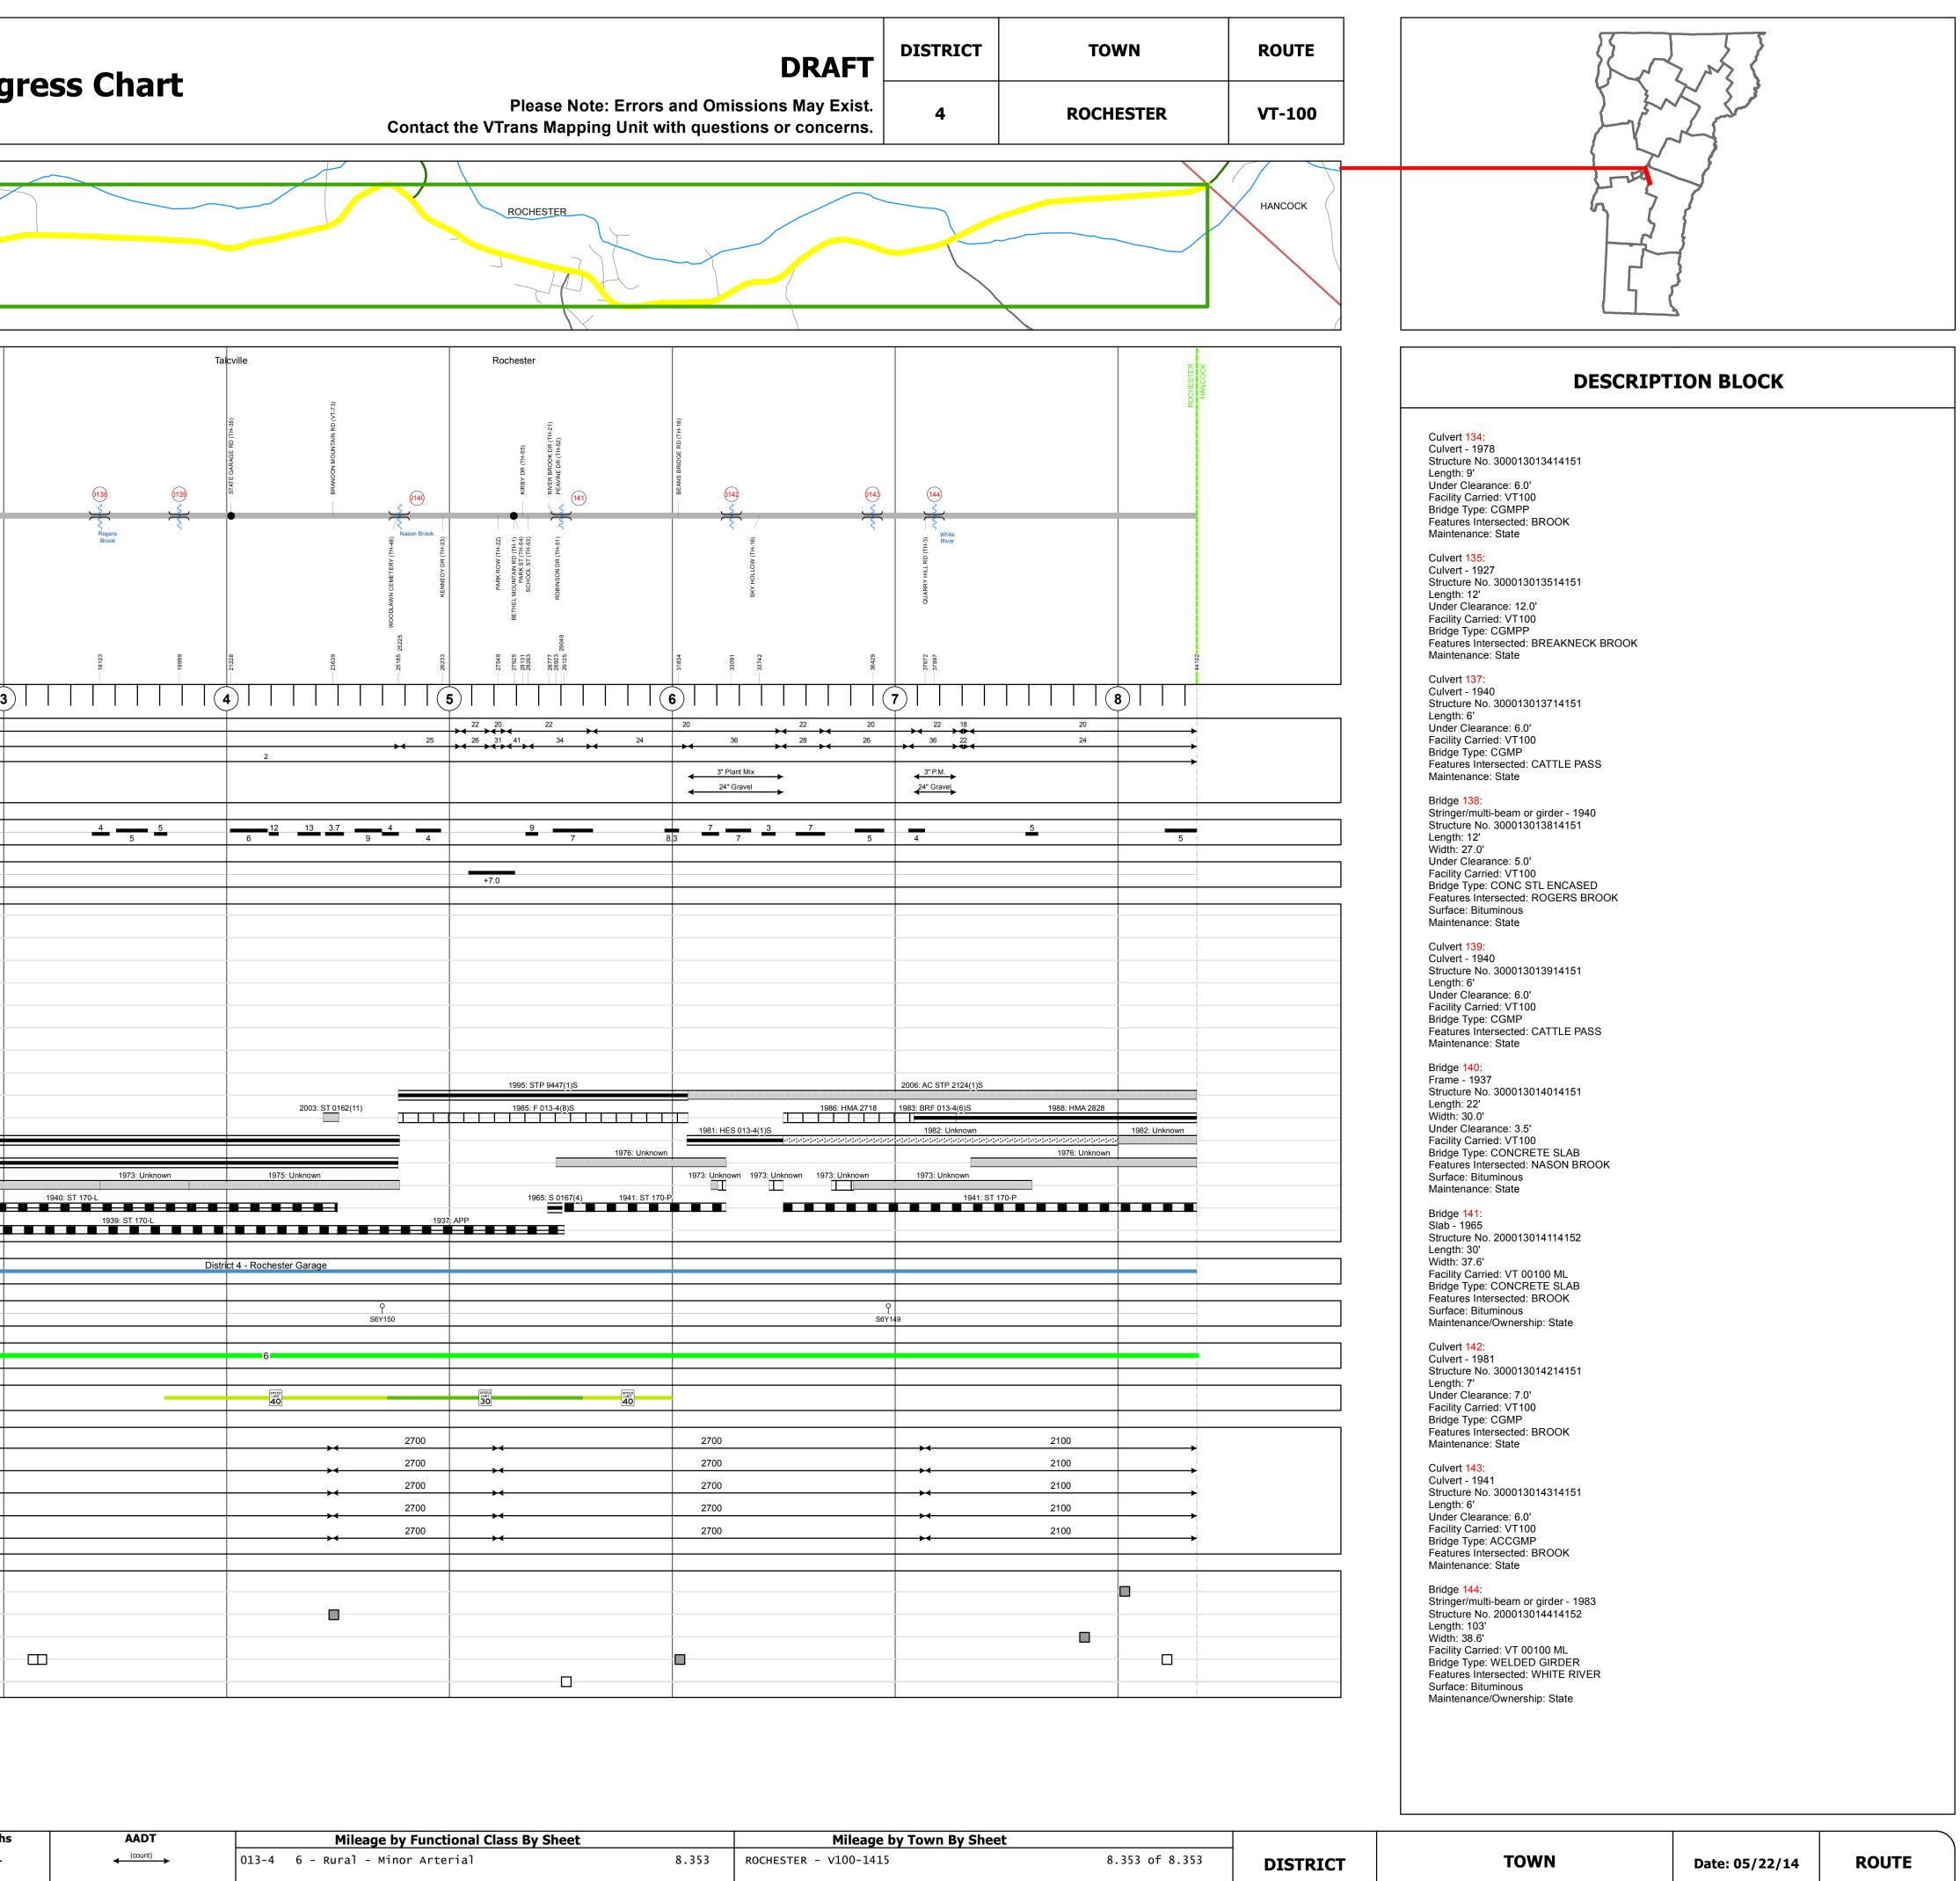

## **Route Log Progress Chart**

|                                                                                    |              |                | ~                     |                      | $\sim$       |                                      | <                    |              |
|------------------------------------------------------------------------------------|--------------|----------------|-----------------------|----------------------|--------------|--------------------------------------|----------------------|--------------|
|                                                                                    |              |                |                       | PITTSFIELD           |              |                                      |                      | /            |
| Base Map<br><b>&gt;</b> J                                                          |              |                |                       |                      | U            |                                      |                      |              |
|                                                                                    |              | STOCKBRIDGE    |                       |                      |              |                                      |                      |              |
|                                                                                    |              |                | $\mathbf{i}$          |                      |              |                                      |                      |              |
| 1 in = 2,000 feet                                                                  |              |                |                       |                      |              |                                      |                      |              |
| Stick Diagram                                                                      | ЭЕ<br>ЭЕ     | μ<br>γ Tupper  |                       |                      |              |                                      | Emerson              | Τ            |
| Town Boundary                                                                      | CKBRIDG      | ROCHESTER      |                       |                      |              |                                      |                      |              |
| <ul> <li> District Boundaries</li> <li>○ - ○ State/Town Highway Chan</li> </ul>    | 0            | ଜୁନ            |                       |                      |              |                                      |                      |              |
| <ul> <li>– – Divided Highway Limits</li> <li>– – Ghost Section Boundary</li> </ul> |              |                |                       |                      |              |                                      | (TH 42)              |              |
| FAU Limits                                                                         |              |                |                       |                      |              |                                      | LIBERTY HILL (TH-42) |              |
| ● Town Center                                                                      |              |                |                       | <u>ورائع</u>         |              |                                      | 0137 <sup>⊞</sup>    |              |
| ) Secondary Structures                                                             |              | Cold<br>Brook  | -46)                  | Breakneck<br>Brook E |              |                                      |                      |              |
| Stations (Feet)                                                                    |              |                | NEW BOSTON RD (TH-46) | ИНГГ (Д-             |              |                                      |                      |              |
| -+-++ Railroad Crossings Divided State Highway                                     |              |                | NEW BOST              | JERUSALE             |              |                                      |                      |              |
| State Highway Divided Class 1 Town High                                            | nway         |                |                       |                      |              |                                      |                      |              |
| Class 1 Town Highway Scale: 1 INCH = 2000 FE                                       | ===          | 0ft<br>3080    |                       | 5375<br>6915<br>7815 |              |                                      | 13865<br>14255       |              |
| Scale. 1 INCH = 2000 TE                                                            |              |                |                       |                      |              |                                      |                      | 3            |
| Тточ                                                                               | ellane       |                |                       |                      |              | 2                                    |                      | -<br>        |
| Roa                                                                                | idway        |                |                       |                      |              | 24                                   |                      | _            |
|                                                                                    | Base<br>base |                |                       |                      |              |                                      |                      |              |
|                                                                                    | JDase        |                |                       |                      |              |                                      |                      | _            |
| Curves                                                                             |              | 9 4            | 7                     | 4 6 6                | 3            | 5 3                                  | 4                    |              |
| Grades                                                                             |              | -7.0           | +6.0                  | -7.0 +6.0            | 7.0          |                                      |                      |              |
|                                                                                    |              |                |                       |                      |              |                                      |                      | 4            |
| (                                                                                  |              |                |                       |                      |              |                                      |                      |              |
|                                                                                    |              |                |                       |                      |              |                                      |                      | $\downarrow$ |
|                                                                                    |              |                |                       |                      |              |                                      |                      |              |
|                                                                                    |              |                |                       |                      |              |                                      |                      |              |
|                                                                                    |              |                |                       |                      |              |                                      |                      |              |
| Historic Projects                                                                  | 5            |                |                       |                      |              |                                      |                      |              |
|                                                                                    |              |                |                       |                      |              |                                      |                      |              |
|                                                                                    |              |                |                       |                      |              | 1993: STP 9352(1):<br>1981: HMA 2202 | 5                    | =            |
|                                                                                    |              |                |                       | 19                   | 975: Unknown |                                      |                      |              |
|                                                                                    |              | 1946: ST 170-R |                       | 1942: ST             | 170-N        |                                      |                      | -            |
|                                                                                    |              |                |                       |                      |              |                                      |                      | =            |
| Maintenance Gara                                                                   | ge           |                |                       |                      |              |                                      |                      |              |
| Traffic Counters                                                                   |              | P              |                       | 9                    |              |                                      |                      | _            |
|                                                                                    |              | S6Y151         |                       | S6YYBG               |              |                                      |                      |              |
| <b>Functional Class</b>                                                            |              |                |                       |                      |              |                                      |                      | 7            |
| Speed Zone                                                                         |              |                |                       |                      |              |                                      |                      |              |
|                                                                                    |              |                |                       |                      |              | 1900                                 |                      | +            |
|                                                                                    | 2012<br>2011 |                |                       |                      |              | 1900                                 |                      |              |
| AADT Counts                                                                        | 2010         |                |                       |                      |              | 1900                                 |                      | _            |
|                                                                                    | 2009         |                |                       |                      |              | 1900                                 |                      | +            |
|                                                                                    | 2008         | •              |                       |                      |              |                                      |                      | +            |
|                                                                                    | 2012         |                |                       |                      |              |                                      |                      |              |
|                                                                                    | 2011         |                |                       |                      |              |                                      |                      |              |
|                                                                                    | 2010         |                |                       |                      |              |                                      |                      |              |
|                                                                                    | 2009<br>2008 |                |                       |                      |              |                                      |                      |              |
| $\sim$                                                                             |              |                |                       |                      |              |                                      |                      |              |

|              | Historic Projects         | Functional Class                                                                                                                                                                                                                                                                                                                                                                                                                                                                                                                                                                                                                                                                                                                                                                                                                                                                                                                                                                                                                                                                                                                                                                                                                                                                                                                                                                                                                                                                                                                                                                                                                                                                                                                                                                                                                                                                                                                                                                                                                                                                                                              | Curves     | Road Widths      | AADT                        | Mileage by Functional Class By Sheet   | Mileage by Town By Sheet |
|--------------|---------------------------|-------------------------------------------------------------------------------------------------------------------------------------------------------------------------------------------------------------------------------------------------------------------------------------------------------------------------------------------------------------------------------------------------------------------------------------------------------------------------------------------------------------------------------------------------------------------------------------------------------------------------------------------------------------------------------------------------------------------------------------------------------------------------------------------------------------------------------------------------------------------------------------------------------------------------------------------------------------------------------------------------------------------------------------------------------------------------------------------------------------------------------------------------------------------------------------------------------------------------------------------------------------------------------------------------------------------------------------------------------------------------------------------------------------------------------------------------------------------------------------------------------------------------------------------------------------------------------------------------------------------------------------------------------------------------------------------------------------------------------------------------------------------------------------------------------------------------------------------------------------------------------------------------------------------------------------------------------------------------------------------------------------------------------------------------------------------------------------------------------------------------------|------------|------------------|-----------------------------|----------------------------------------|--------------------------|
| Retreatment  | Bituminous Gravel         |                                                                                                                                                                                                                                                                                                                                                                                                                                                                                                                                                                                                                                                                                                                                                                                                                                                                                                                                                                                                                                                                                                                                                                                                                                                                                                                                                                                                                                                                                                                                                                                                                                                                                                                                                                                                                                                                                                                                                                                                                                                                                                                               | Left       | (ft)             | (count)                     | 013-4 6 - Rural - Minor Arterial 8.353 | ROCHESTER - V100-1415    |
| Resurface    | Bituminous                | <b>2 8 14 19</b>                                                                                                                                                                                                                                                                                                                                                                                                                                                                                                                                                                                                                                                                                                                                                                                                                                                                                                                                                                                                                                                                                                                                                                                                                                                                                                                                                                                                                                                                                                                                                                                                                                                                                                                                                                                                                                                                                                                                                                                                                                                                                                              | Right      |                  |                             |                                        |                          |
| Bituminous M | Macadam Plant Mix         | 6 16                                                                                                                                                                                                                                                                                                                                                                                                                                                                                                                                                                                                                                                                                                                                                                                                                                                                                                                                                                                                                                                                                                                                                                                                                                                                                                                                                                                                                                                                                                                                                                                                                                                                                                                                                                                                                                                                                                                                                                                                                                                                                                                          | Grades     | Traffic Counters | Crash Locations             |                                        |                          |
| Skinny Mix   | Bituminous and Bituminous | Speed Zones                                                                                                                                                                                                                                                                                                                                                                                                                                                                                                                                                                                                                                                                                                                                                                                                                                                                                                                                                                                                                                                                                                                                                                                                                                                                                                                                                                                                                                                                                                                                                                                                                                                                                                                                                                                                                                                                                                                                                                                                                                                                                                                   | grade up   | (counter ID)     | Fatal Property Damage Only  |                                        |                          |
| Bituminous S | eal Concrete Concrete     | SPEED | grade down | Ŷ                | Injury 🗌 Unknown Crash Type |                                        |                          |
|              | Concrete                  |                                                                                                                                                                                                                                                                                                                                                                                                                                                                                                                                                                                                                                                                                                                                                                                                                                                                                                                                                                                                                                                                                                                                                                                                                                                                                                                                                                                                                                                                                                                                                                                                                                                                                                                                                                                                                                                                                                                                                                                                                                                                                                                               |            |                  |                             | Total Mileage: 8.353 mi                |                          |