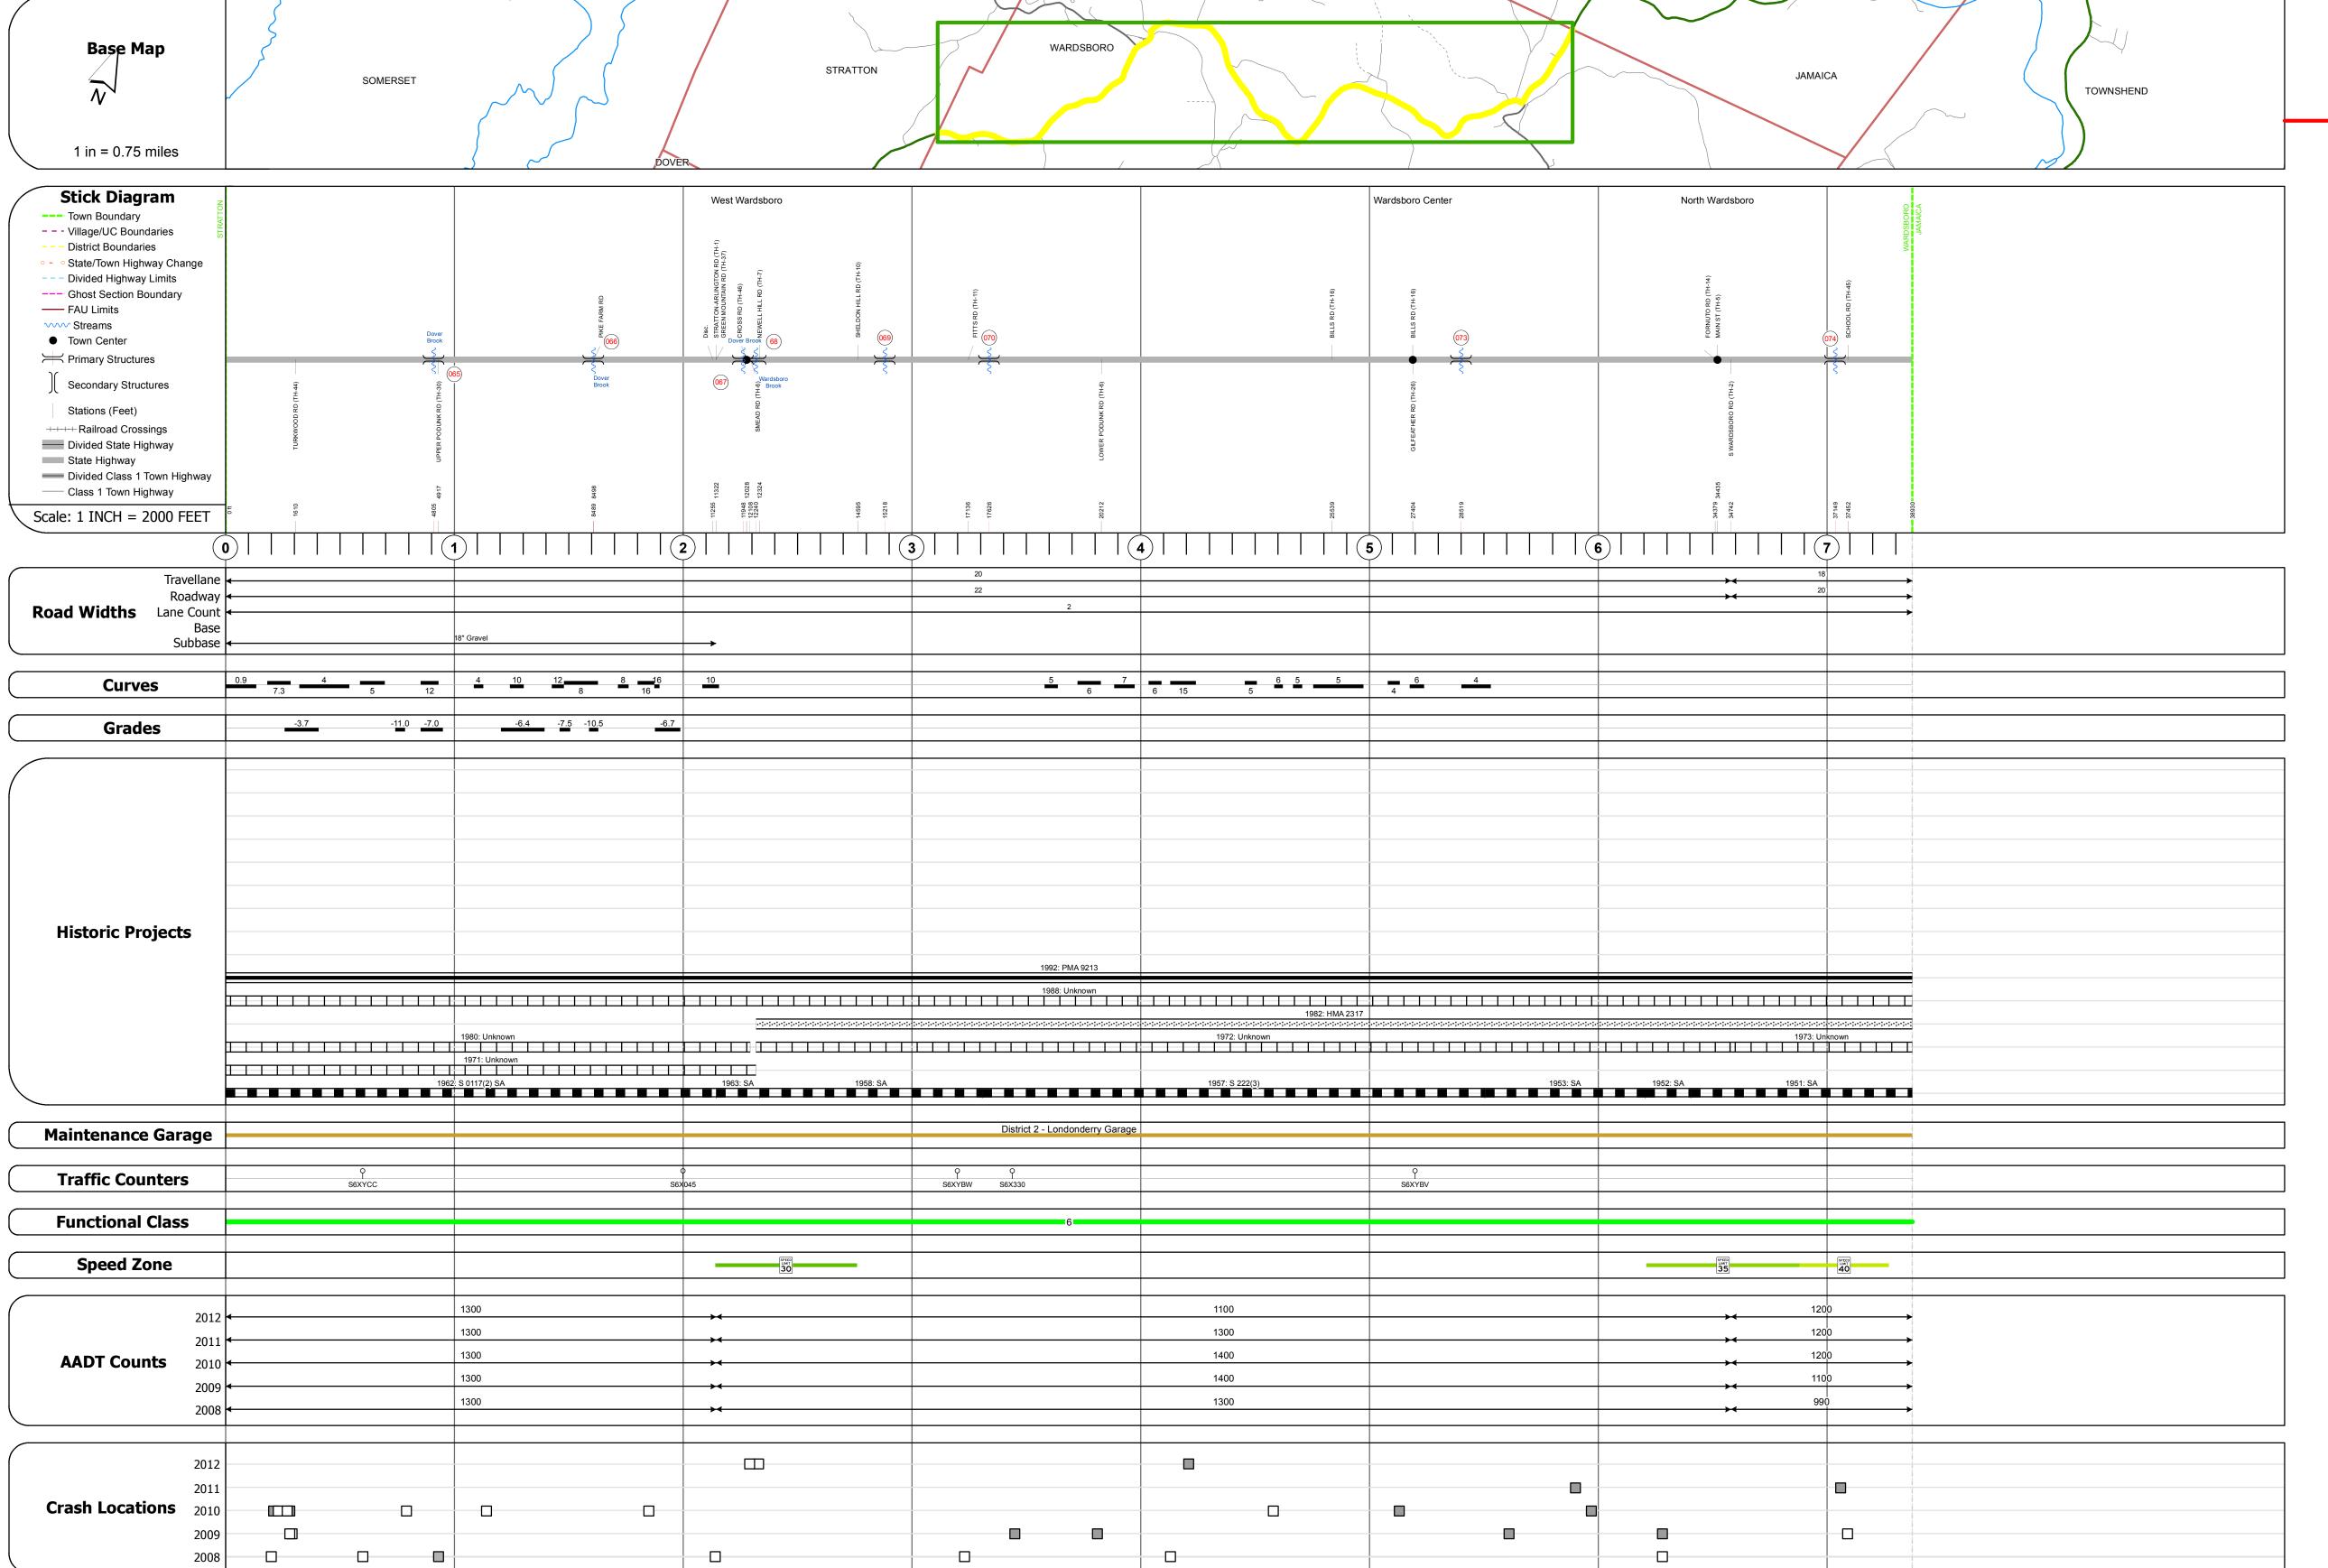

## **Route Log Progress Chart**

DRAFT

Please Note: Errors and Omissions May Exist.

Contact the VTrans Mapping Unit with questions or concerns.

DISTRICT TOWN ROUTE

2 WARDSBORO VT-100

| <b>DESCRIPTION</b>  | <b>BLOCK</b> |
|---------------------|--------------|
| DESCIVII I I TO I I | DLOCK        |

Culvert 65:
Culvert - 1919
Structure No. 300013006513191
Length: 16'
Under Clearance: 7.0'
Facility Carried: VT100
Bridge Type: R C BOX
Features Intersected: DOVER BROOK
Maintenance: State

Culvert 66:
Culvert - 1919
Structure No. 300013006613191
Length: 15'

Under Clearance: 8.0'
Facility Carried: VT100
Bridge Type: R C BOX
Features Intersected: DOVER BROOK
Maintenance: State

Culvert 67:

Culvert - 1919
Structure No. 300013006713191
Length: 15'
Under Clearance: 7.0'
Facility Carried: VT100
Bridge Type: R C BOX
Features Intersected: DOVER BROOK
Maintenance: State

Bridge 68:

Stringer/multi-beam or girder - 1929
Structure No. 200013006813192
Length: 64'
Width: 20.6'
Facility Carried: VT 00100 ML
Bridge Type: ROLLED BEAM
Features Intersected: WARDSBORO BROOK
Surface: Bituminous
Maintenance/Ownership: State

Culvert 69:
Culvert - 1958
Structure No. 300013006913191
Length: 6'
Under Clearance: 6.0'
Facility Carried: VT100
Bridge Type: ACCGMP
Features Intersected: BROOK
Maintenance: State

Culvert 70:
Culvert - 1957
Structure No. 300013007013191
Length: 9'
Under Clearance: 6.0'
Facility Carried: VT100
Bridge Type: CGMPPA
Features Intersected: BROOK
Maintenance: State

Culvert 73:

Culvert - 1957
Structure No. 300013007313191
Length: 7'
Under Clearance: 5.0'
Facility Carried: VT100
Bridge Type: CGMPPA
Features Intersected: BROOK
Maintenance: State

Culvert 74:

Culvert 74:
Culvert - 1919
Structure No. 300013007413191
Length: 12'
Under Clearance: 6.0'
Facility Carried: VT100
Bridge Type: R C BOX
Features Intersected: BROOK
Maintenance: State

|   | Mileage by Functional Class By Sheet |                            |                 |  |  |  |  |
|---|--------------------------------------|----------------------------|-----------------|--|--|--|--|
|   | 013-1                                | 6 - Rural - Minor Arterial | 7.373           |  |  |  |  |
|   |                                      |                            |                 |  |  |  |  |
|   |                                      |                            |                 |  |  |  |  |
| y |                                      |                            |                 |  |  |  |  |
| у |                                      |                            |                 |  |  |  |  |
|   |                                      | Total Mi                   | leage: 7.373 mi |  |  |  |  |

**ROUTE** 

VT-100

ETE mileage:

38.706 to 46.079