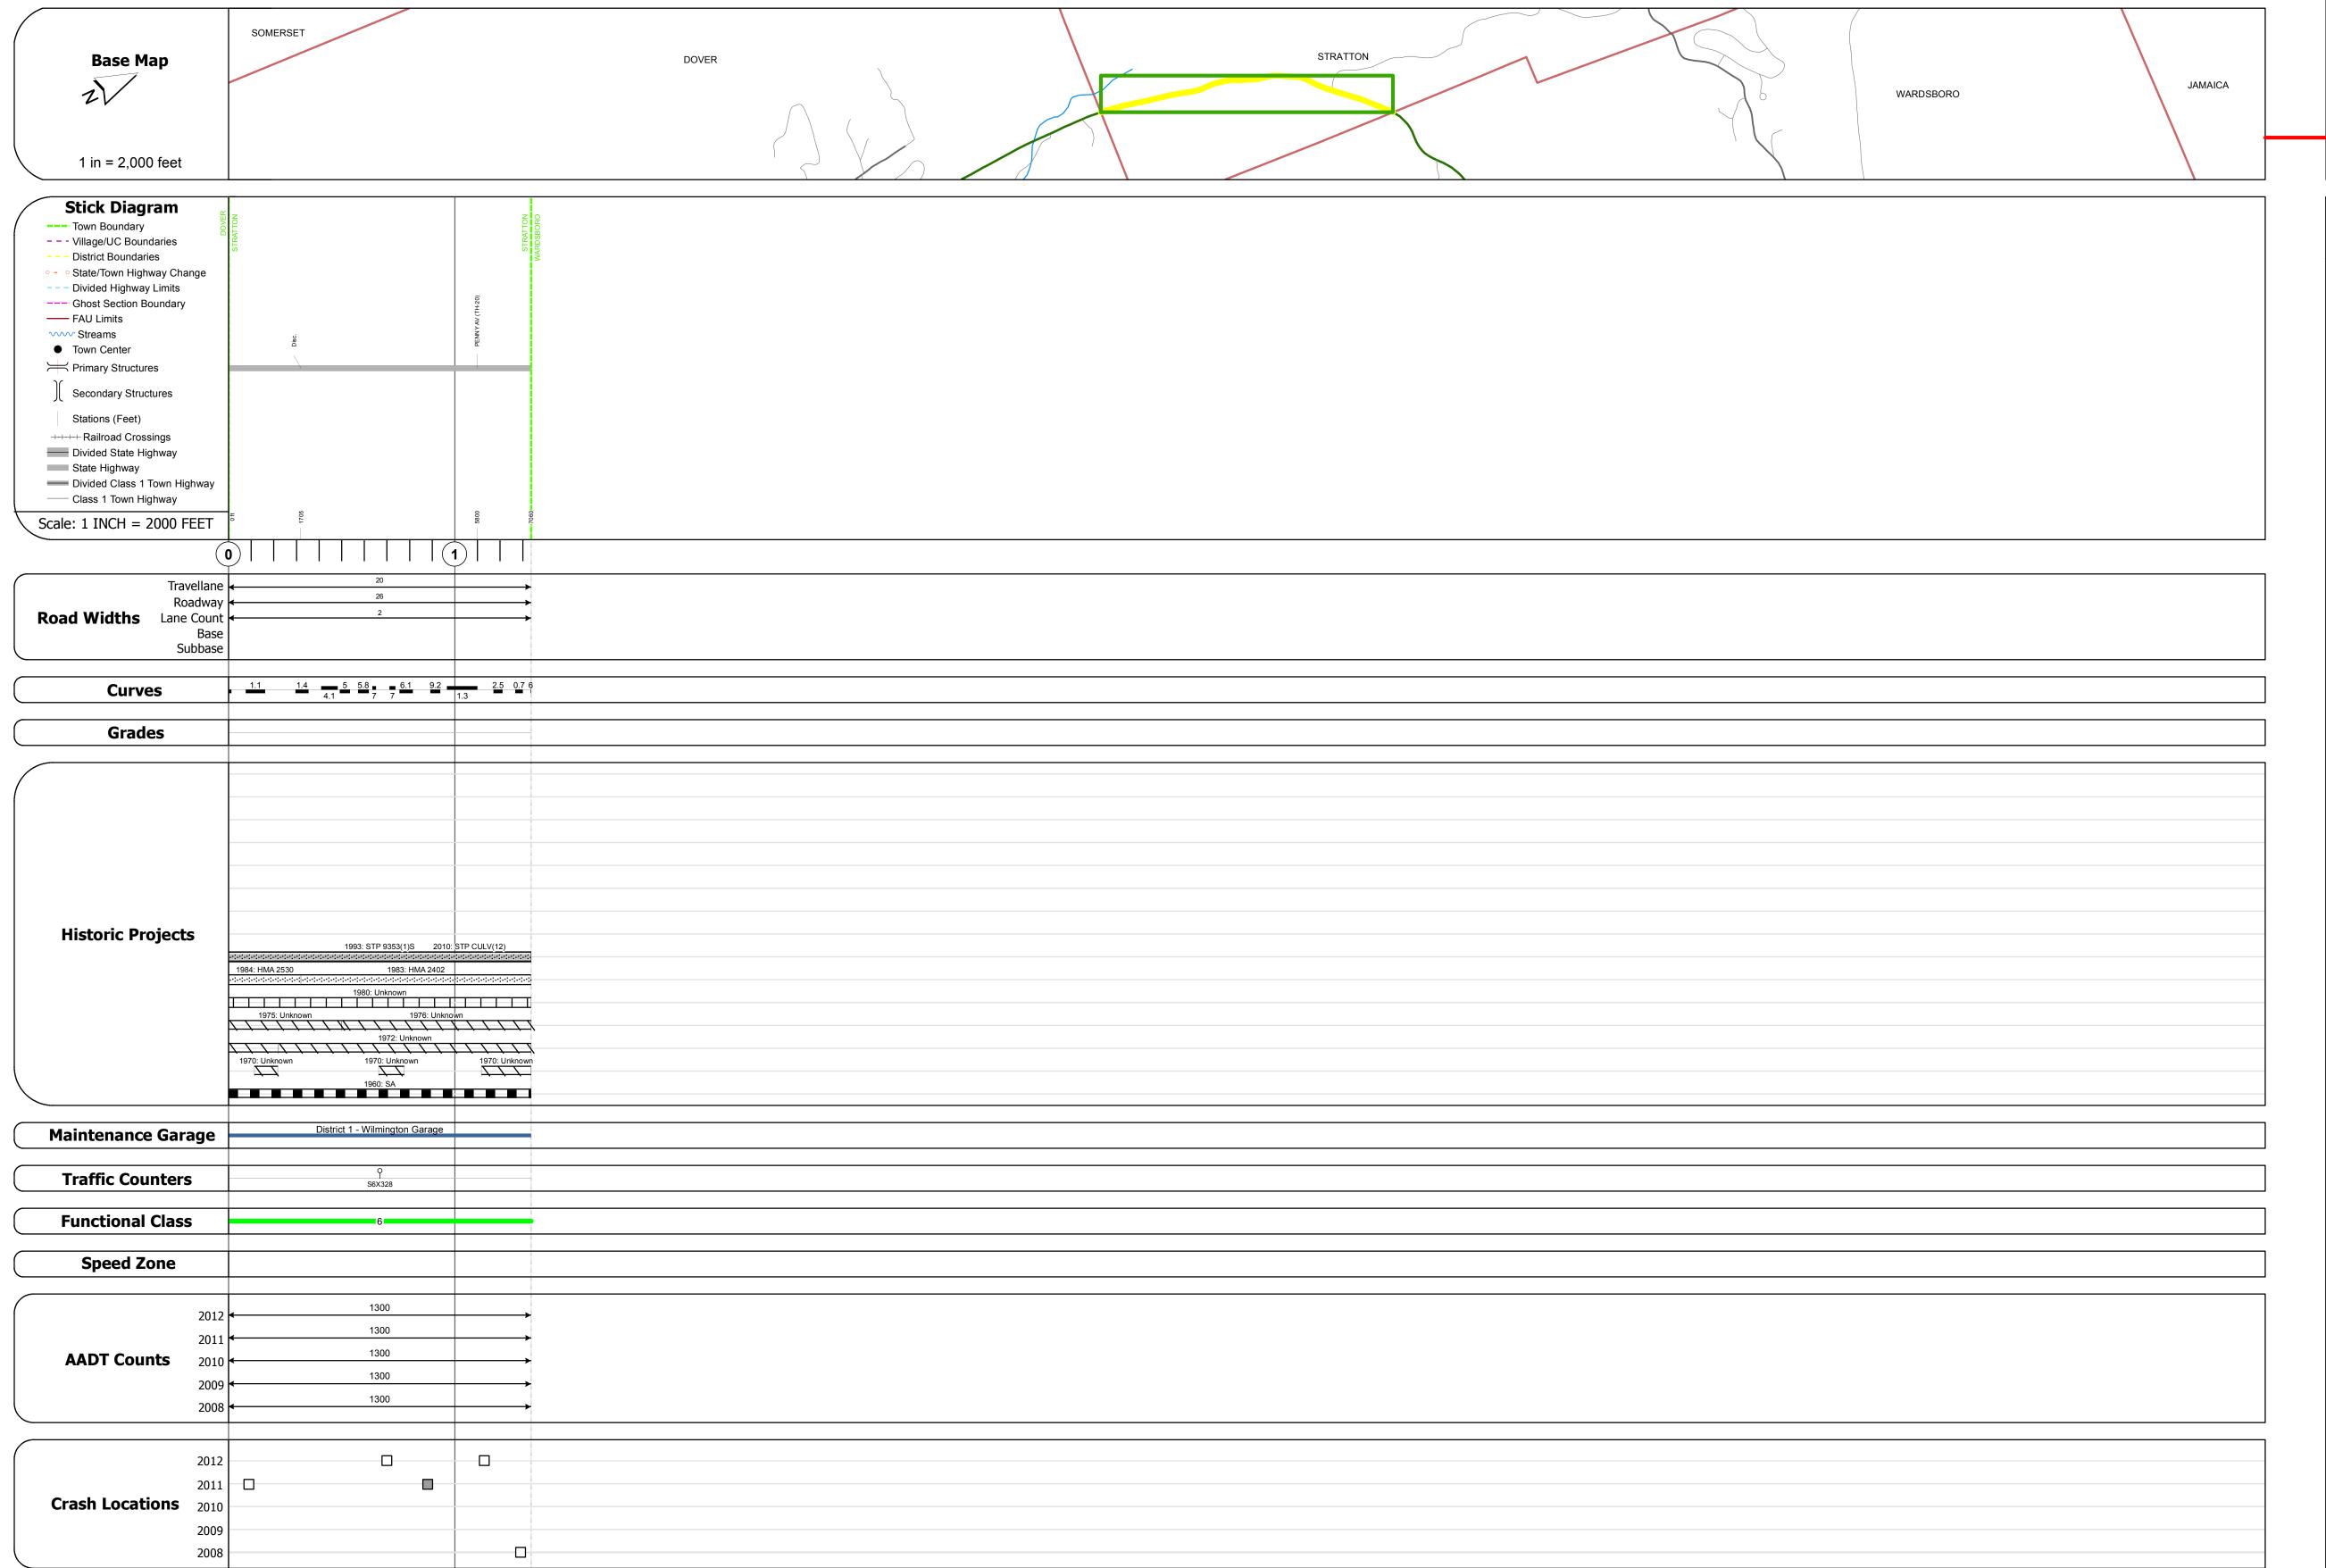

## **Route Log Progress Chart**

Please Note: Errors and Omissions May Exist.
Contact the VTrans Mapping Unit with questions or concerns.

DISTRICT

TOWN

STRATTON

**DESCRIPTION BLOCK** 

| Historic Projects                                       | Functional Class                                      | Curves   | Road Widths      | AADT                                                 | Mileage by Functional Class By Shee | et                      | Mileage by Town By Sheet |                         |          |          |                |                               |
|---------------------------------------------------------|-------------------------------------------------------|----------|------------------|------------------------------------------------------|-------------------------------------|-------------------------|--------------------------|-------------------------|----------|----------|----------------|-------------------------------|
| Retreatment Bituminous Gravel                           | ├── <del>+</del> 1 ──── 7                             | Left     | <b>←</b> (ft)    | (count)                                              | 013-1 6 - Rural - Minor Arterial    | 1.337                   | STRATTON - V100-1316     | 1.337 of 1.337          | DISTRICT | TOWN     | Date: 05/22/14 | ROUTE                         |
| Resurface Concrete Surface Treated Gravel               | 2 8 — 14 — 19                                         | Right    |                  |                                                      |                                     |                         |                          |                         | DISTRICT | 10211    |                |                               |
| Unknown  Bituminous  Macadam  Plant Mix  Cold Plans and | 6 — 11 — 16                                           | Cundos   | Traffic Counters | Crash Locations                                      |                                     |                         |                          |                         |          |          |                | VT-100                        |
| Cold Plane and Reclaimed Base                           | Speed Zones                                           | Grades   |                  | <u> </u> _                                           |                                     |                         |                          |                         |          |          | 1 of 1         |                               |
| Concrete Constant                                       | SPEED SPEED SPEED SPEED SPEED SPEED SPEED SPEED SPEED | grade up | (counter ID)     | Fatal Property Damage Only Injury Unknown Crash Type | У                                   |                         |                          |                         | 1        | STRATTON | TWN mileage:   | ETE mileage: 37.369 to 38.706 |
| Concrete                                                | 25 30 35 40 45 50 55 60 65                            | g.aao ao |                  | I Injury Chikilowii Clasii Type                      |                                     | Total Mileage: 1.337 mi |                          | Total Mileage: 1.337 mi |          |          | 0.0 to 1.337   | 37.309 (0.38.700              |