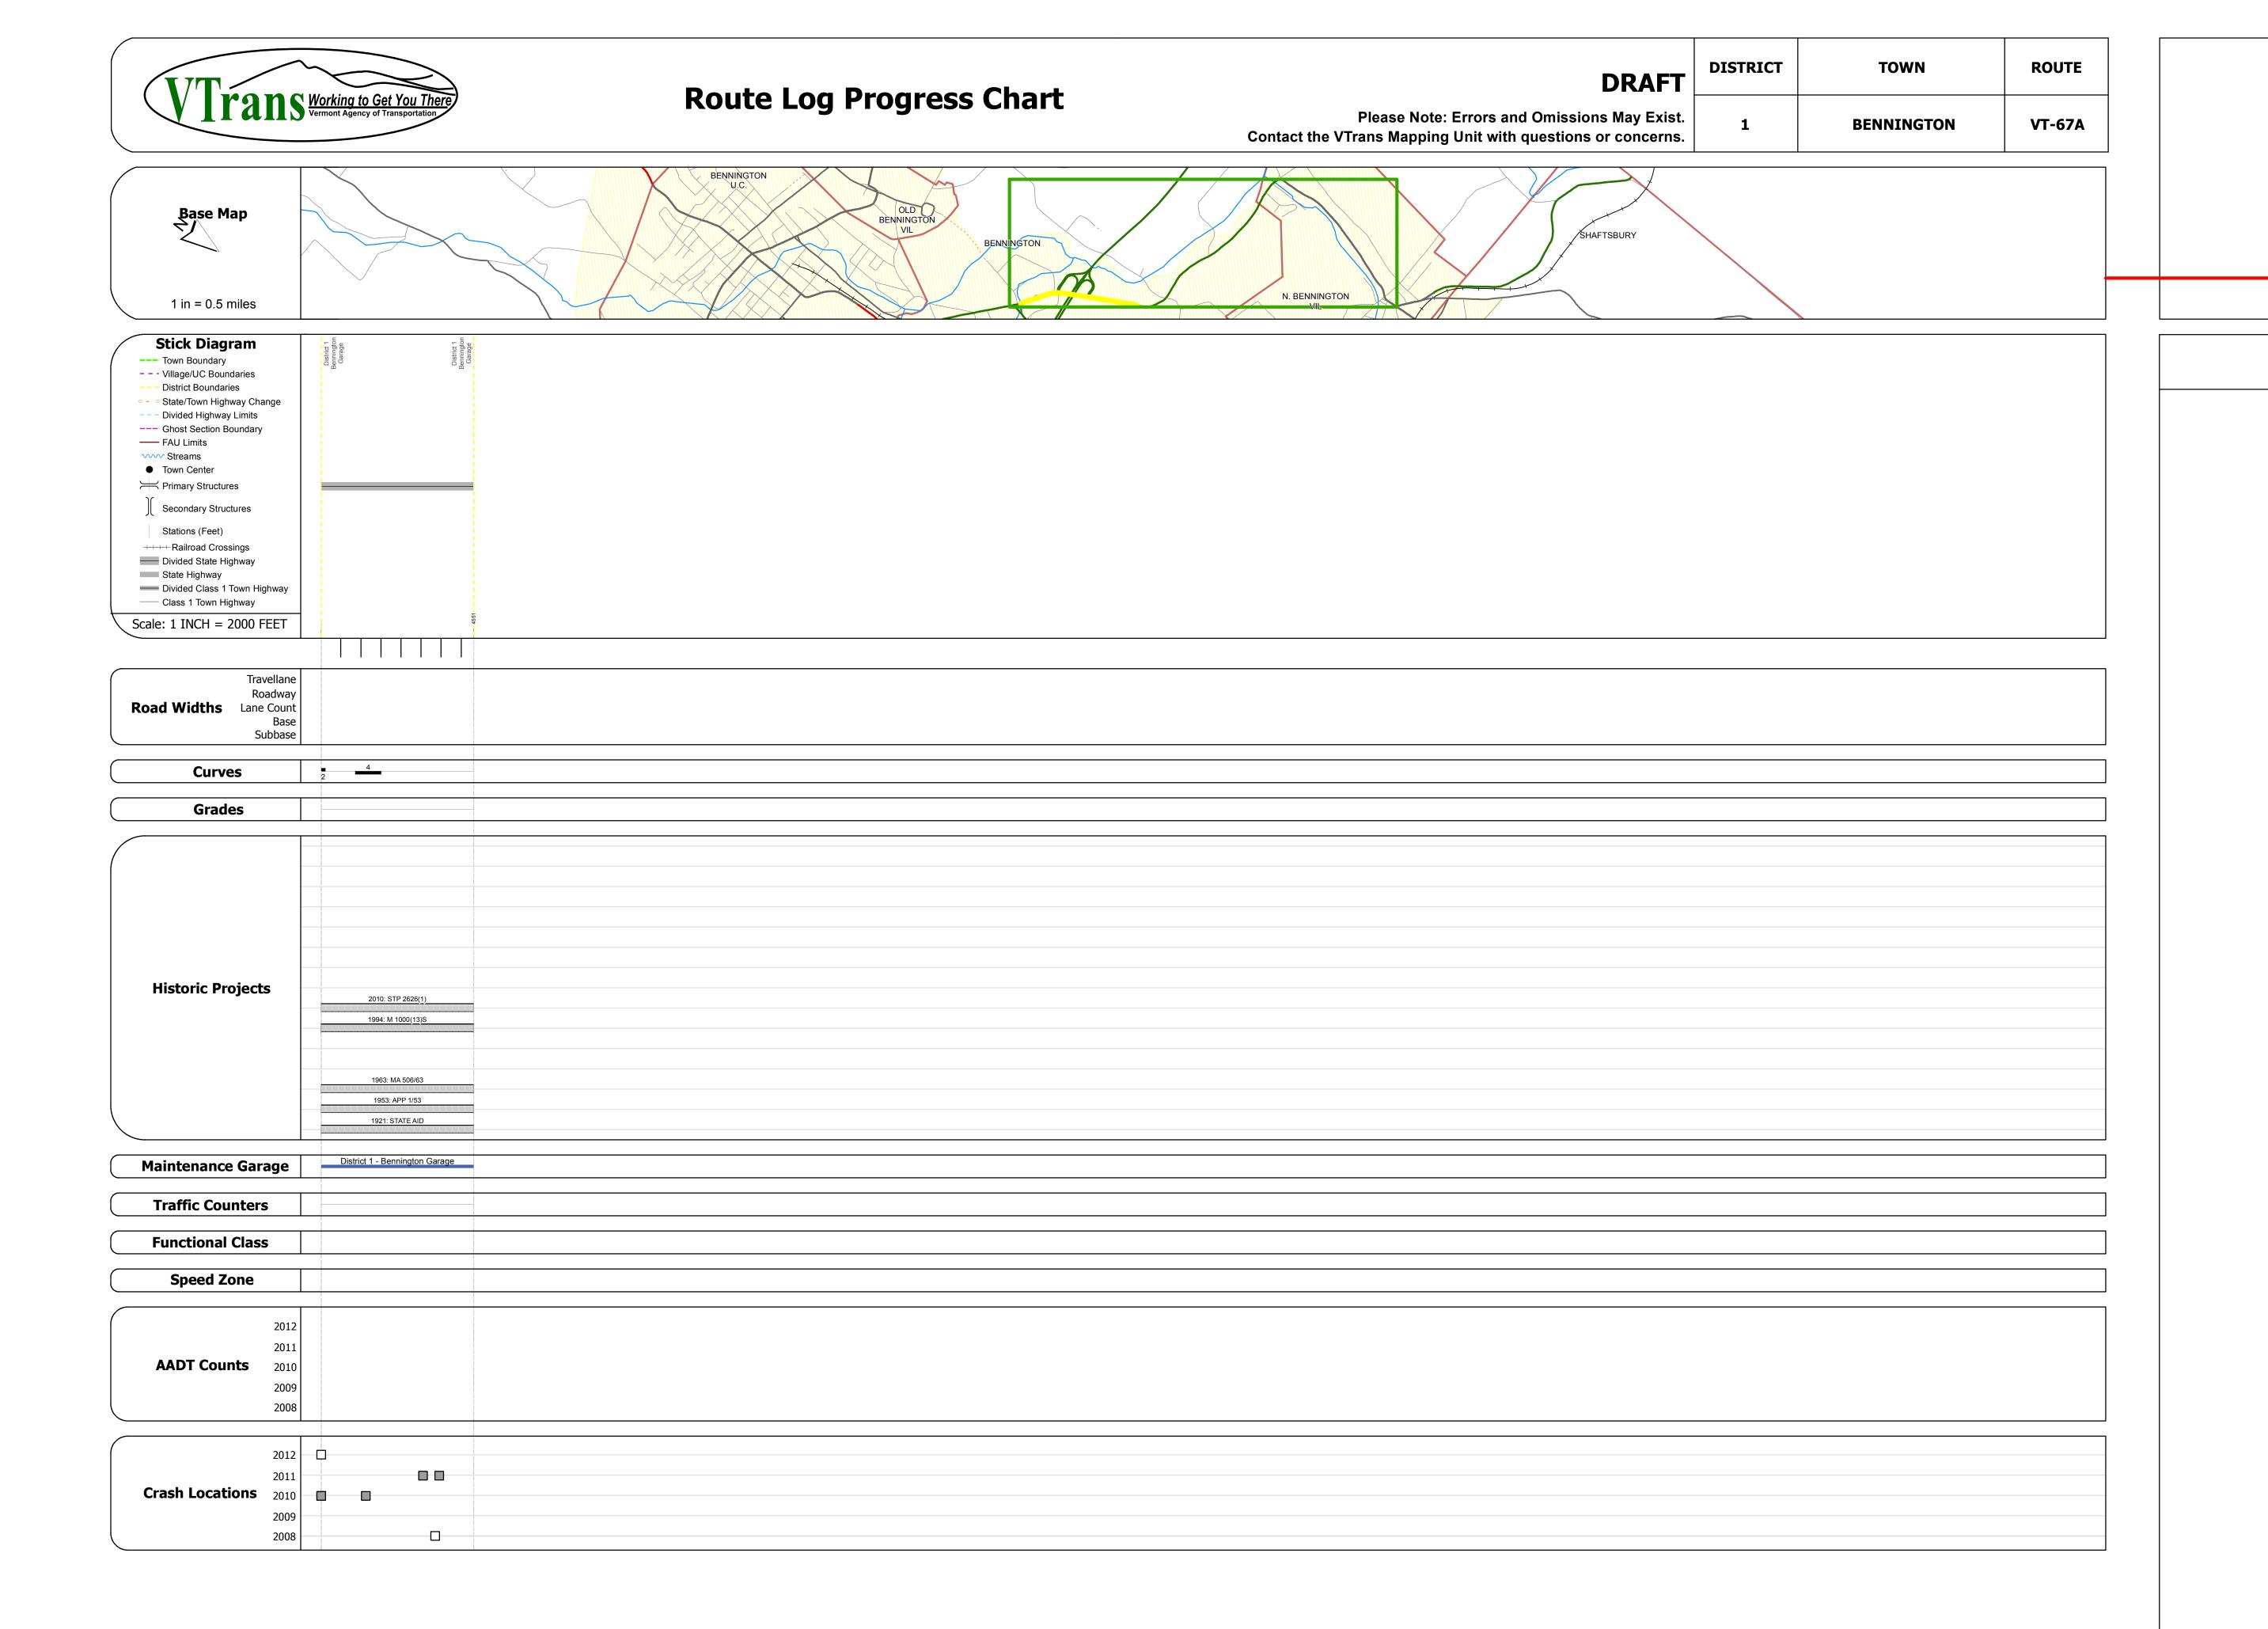

| Historic Projects                                              | Functional Class                                                                                                                                                                                                                                                                                                                                                                                                                                                                                                                                                                                                                                                                                                                                                                                                                                                                                                                                                                                                                                                                                                                                                                                                                                                                                                                                                                                                                                                                                                                                                                                                                                                                                                                                                                                                                                                                                                                                                                                                                                                                                                              | Curves              | Road Widths       | AADT                       | Mileage by Functional Class By Sheet |                       | Mileage by Town By Sheet |                        |          |            |                |                |
|----------------------------------------------------------------|-------------------------------------------------------------------------------------------------------------------------------------------------------------------------------------------------------------------------------------------------------------------------------------------------------------------------------------------------------------------------------------------------------------------------------------------------------------------------------------------------------------------------------------------------------------------------------------------------------------------------------------------------------------------------------------------------------------------------------------------------------------------------------------------------------------------------------------------------------------------------------------------------------------------------------------------------------------------------------------------------------------------------------------------------------------------------------------------------------------------------------------------------------------------------------------------------------------------------------------------------------------------------------------------------------------------------------------------------------------------------------------------------------------------------------------------------------------------------------------------------------------------------------------------------------------------------------------------------------------------------------------------------------------------------------------------------------------------------------------------------------------------------------------------------------------------------------------------------------------------------------------------------------------------------------------------------------------------------------------------------------------------------------------------------------------------------------------------------------------------------------|---------------------|-------------------|----------------------------|--------------------------------------|-----------------------|--------------------------|------------------------|----------|------------|----------------|----------------|
| Retreatment Bituminous Gravel                                  | ├────────────────────────────────────                                                                                                                                                                                                                                                                                                                                                                                                                                                                                                                                                                                                                                                                                                                                                                                                                                                                                                                                                                                                                                                                                                                                                                                                                                                                                                                                                                                                                                                                                                                                                                                                                                                                                                                                                                                                                                                                                                                                                                                                                                                                                         | − <b>−−−</b> − Left | <b>←</b> (ft)     | (count)                    | 1200 16 - Urban - Minor Arterial     | 1.405                 | BENNINGTON - V067A0202S  | 0.76 of 0.76           | DISTRICT | TOWN       | Date: 05/22/14 | ROUTE          |
| Resurface Concrete Surface Treated Gravel                      | 2 8 — 14 — 19                                                                                                                                                                                                                                                                                                                                                                                                                                                                                                                                                                                                                                                                                                                                                                                                                                                                                                                                                                                                                                                                                                                                                                                                                                                                                                                                                                                                                                                                                                                                                                                                                                                                                                                                                                                                                                                                                                                                                                                                                                                                                                                 | Right               |                   |                            | 1000 16 - Urban - Minor Arterial     | 1.943                 |                          |                        | DISTRICT |            |                | 1.0012         |
| Macadam Plant Mix                                              | 6 — 11 — 16                                                                                                                                                                                                                                                                                                                                                                                                                                                                                                                                                                                                                                                                                                                                                                                                                                                                                                                                                                                                                                                                                                                                                                                                                                                                                                                                                                                                                                                                                                                                                                                                                                                                                                                                                                                                                                                                                                                                                                                                                                                                                                                   | Cuadas              | Traffic Counters  | Crash Locations            |                                      |                       |                          |                        |          |            |                | VT-67A         |
| Cold Plane and Skinny Mix Bituminous Bituminous and Bituminous | Speed Zones                                                                                                                                                                                                                                                                                                                                                                                                                                                                                                                                                                                                                                                                                                                                                                                                                                                                                                                                                                                                                                                                                                                                                                                                                                                                                                                                                                                                                                                                                                                                                                                                                                                                                                                                                                                                                                                                                                                                                                                                                                                                                                                   | Grades              | Traffic Counters  | _ Clasii Locations         |                                      |                       |                          |                        |          |            | 1 of 1         |                |
| Skilliny Wilk Bituminous and Bituminous                        | Speed Zones                                                                                                                                                                                                                                                                                                                                                                                                                                                                                                                                                                                                                                                                                                                                                                                                                                                                                                                                                                                                                                                                                                                                                                                                                                                                                                                                                                                                                                                                                                                                                                                                                                                                                                                                                                                                                                                                                                                                                                                                                                                                                                                   | grade up            | (counter ID)<br>Q | Fatal Property Damage Only |                                      |                       |                          |                        | 1 1      | BENNINGTON | TWN mileage:   | ETE mileage:   |
| Bituminous Seal Concrete Concrete                              | speed | grade down          | '                 | Injury Unknown Crash Type  |                                      |                       |                          |                        | _        |            | 0.102 to 0.862 | 0.102 to 0.862 |
| Concrete                                                       | 25 30 35 40 45 50 55 60 65                                                                                                                                                                                                                                                                                                                                                                                                                                                                                                                                                                                                                                                                                                                                                                                                                                                                                                                                                                                                                                                                                                                                                                                                                                                                                                                                                                                                                                                                                                                                                                                                                                                                                                                                                                                                                                                                                                                                                                                                                                                                                                    |                     |                   |                            | То                                   | tal Mileage: 3.348 mi |                          | Total Mileage: 0.76 mi |          |            | 0.102 to 0.862 | 1              |