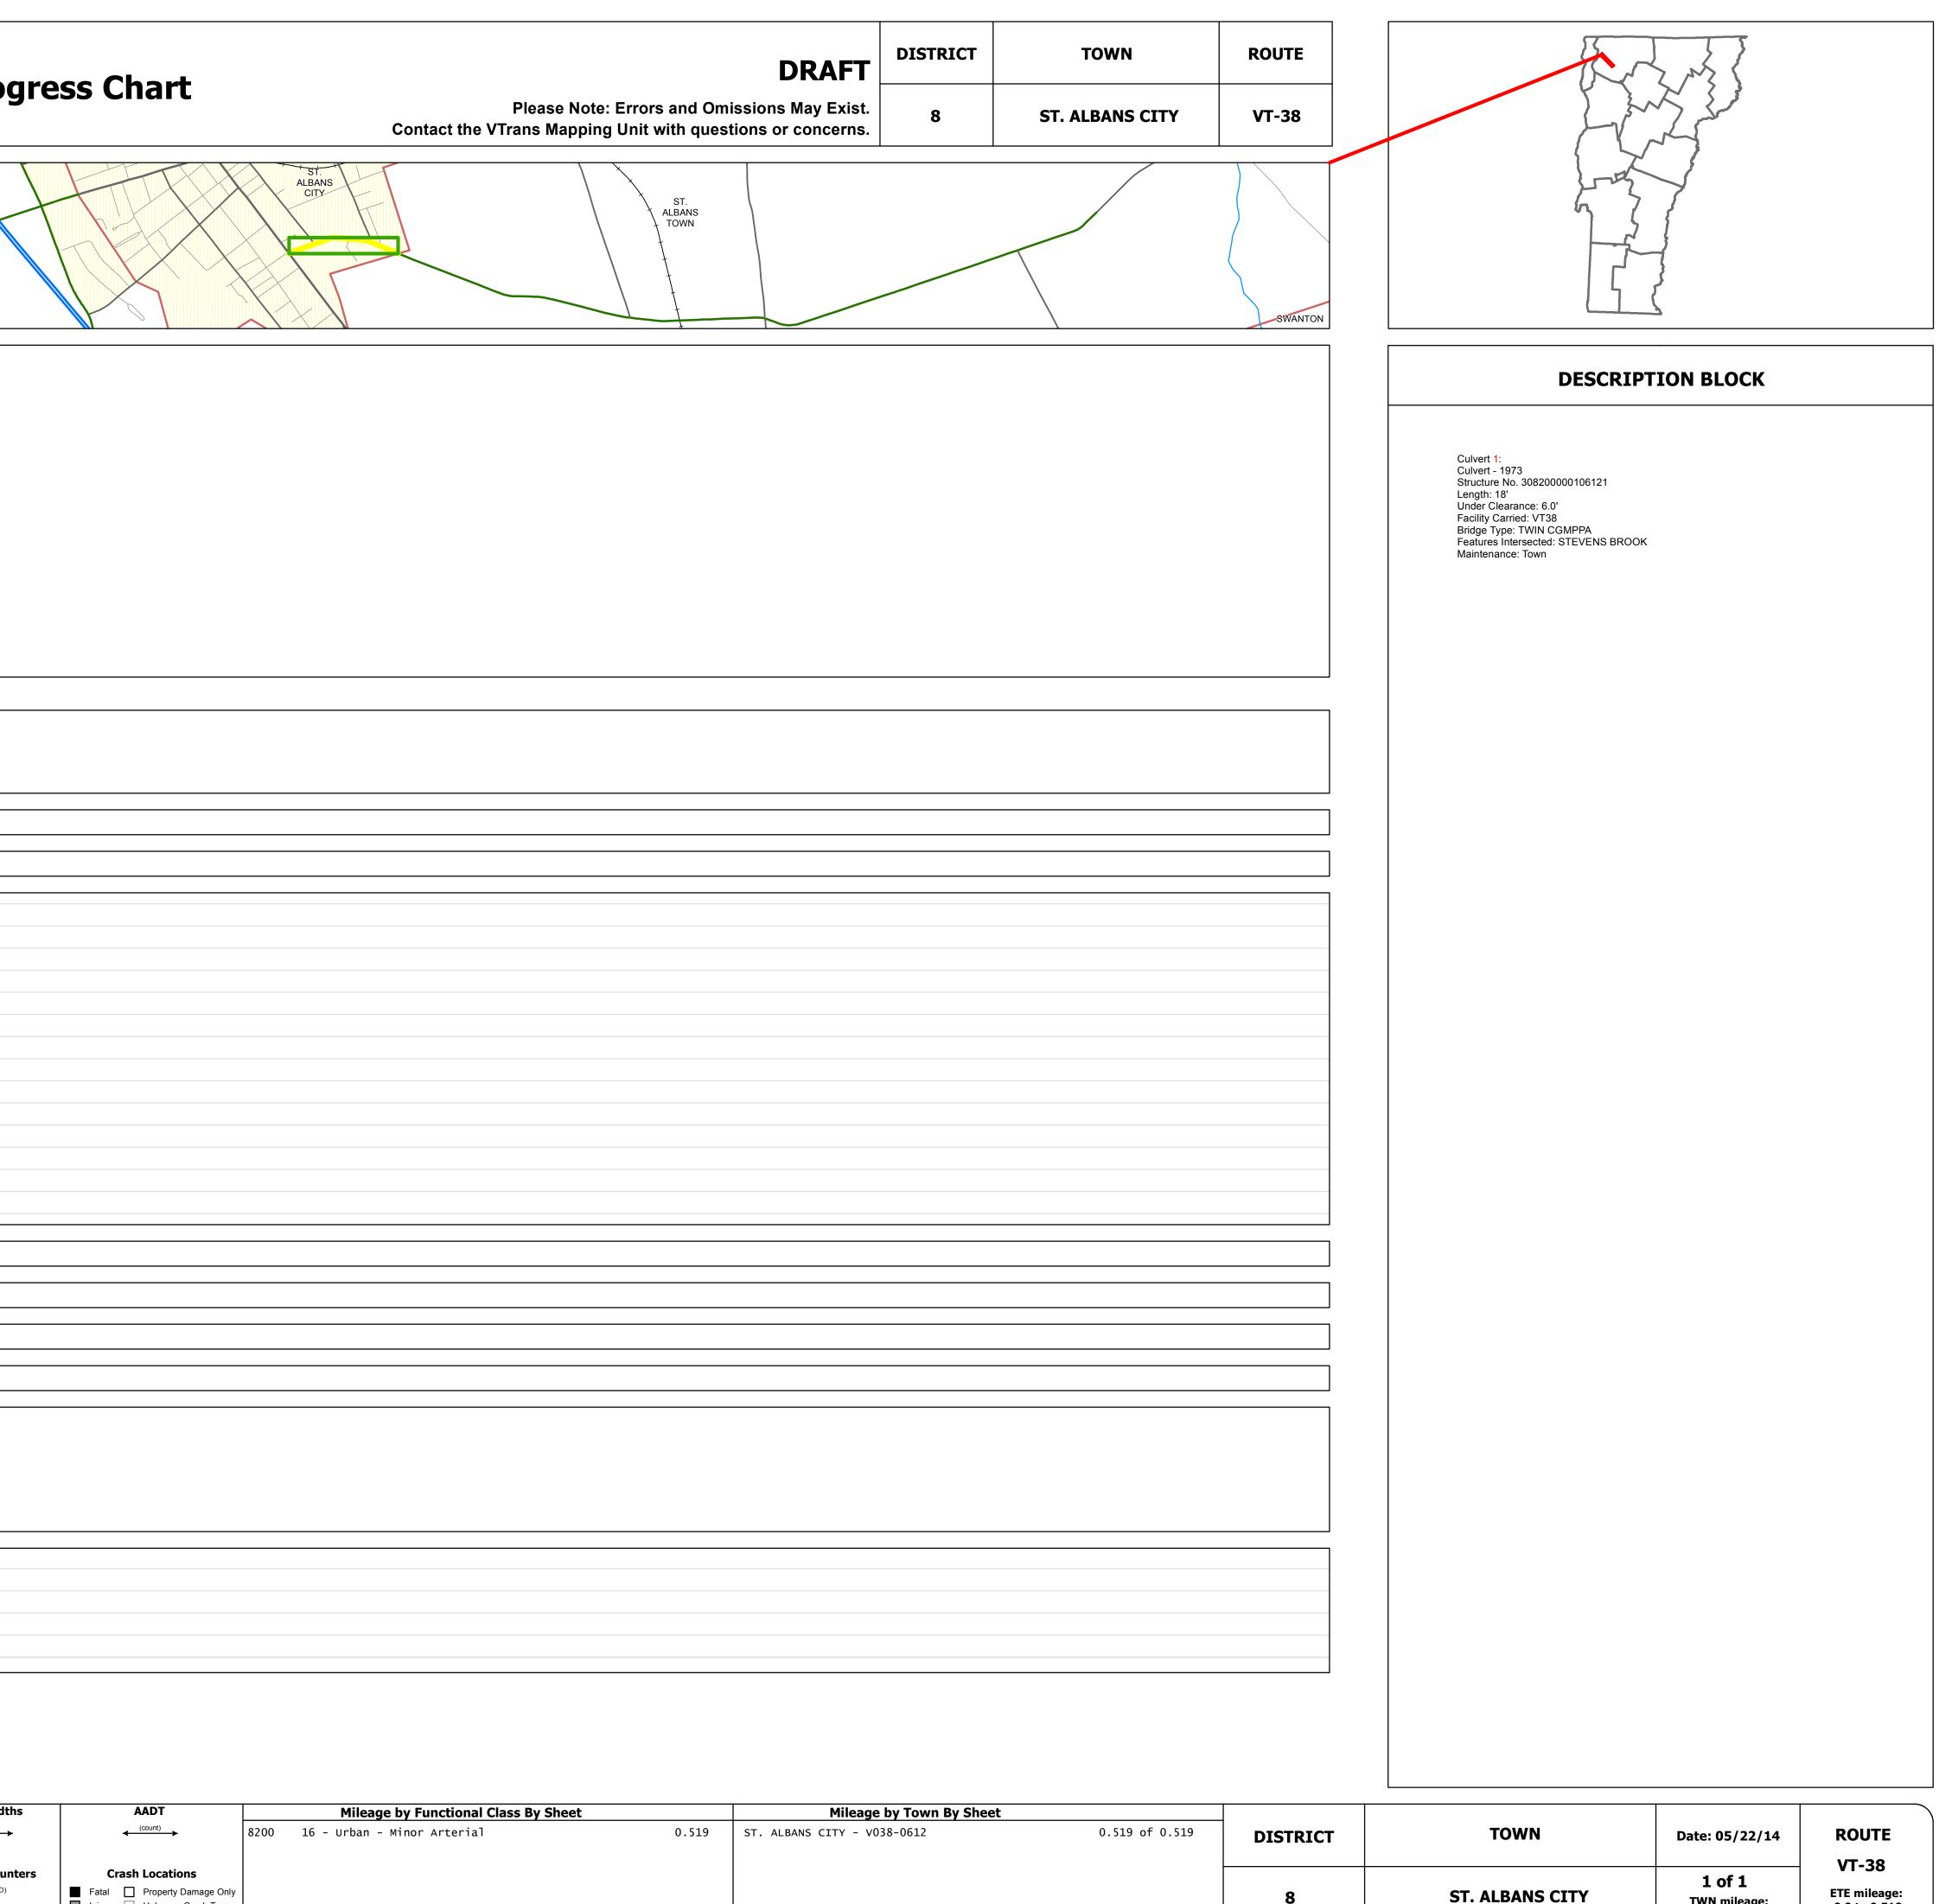

| VTrans                                                                                                                                                                                                                                                                                                            | Working to Get Yo<br>Vermont Agency of Transp                                                                                                             | ou There<br>portation | Route Log Prog |
|-------------------------------------------------------------------------------------------------------------------------------------------------------------------------------------------------------------------------------------------------------------------------------------------------------------------|-----------------------------------------------------------------------------------------------------------------------------------------------------------|-----------------------|----------------|
| Base Map                                                                                                                                                                                                                                                                                                          |                                                                                                                                                           | FAIRFIELD             |                |
| 1 in = 2,000 feet                                                                                                                                                                                                                                                                                                 |                                                                                                                                                           |                       |                |
| <ul> <li>Town Center</li> <li>Primary Structures</li> <li>Secondary Structures</li> <li>Stations (Feet)</li> <li>+++++ Railroad Crossings</li> <li>Divided State Highway</li> <li>State Highway</li> <li>Divided Class 1 Town Highway</li> <li>Class 1 Town Highway</li> <li>Scale: 1 INCH = 2000 FEET</li> </ul> |                                                                                                                                                           |                       |                |
| Base<br>Subbase                                                                                                                                                                                                                                                                                                   | <b>←</b>                                                                                                                                                  |                       |                |
| Curves                                                                                                                                                                                                                                                                                                            |                                                                                                                                                           |                       |                |
| Grades                                                                                                                                                                                                                                                                                                            |                                                                                                                                                           |                       |                |
| Historic Projects                                                                                                                                                                                                                                                                                                 | 1994: STP 9541(1)S                                                                                                                                        |                       |                |
| Maintonanco Carago                                                                                                                                                                                                                                                                                                | _ (Not State Maintained)                                                                                                                                  |                       |                |
| Maintenance Garage         Traffic Counters                                                                                                                                                                                                                                                                       | ο ο ο ο ο ο ο ο ο ο ο ο ο ο ο ο ο ο ο                                                                                                                     |                       |                |
| Functional Class                                                                                                                                                                                                                                                                                                  |                                                                                                                                                           |                       |                |
| Speed Zone                                                                                                                                                                                                                                                                                                        |                                                                                                                                                           |                       |                |
|                                                                                                                                                                                                                                                                                                                   | 6900         3400         2200           6600         3300         2200           7200         3600         2300           7700         3800         2400 |                       |                |
| 2012<br>2011<br>2010<br>2009<br>2008                                                                                                                                                                                                                                                                              |                                                                                                                                                           |                       |                |

|               | Historic Projects                            | Functional Class                                                                                                                                                                                                                                                                                                                                                                                                                                                                                                                                                                                                                                                                                                                                                                                                                                                                                                                                                                                                                                                                                                                                                                                                                                                                                                                                                                                                                                                                                                                                                                                                                                                                                                                                                                                                                                                                                                                                                                                                                                                                                                              | Curves     | Road Widths      | AADT                       | Mileage by Functional Class By Sheet   | Mileage by Town By Sheet    |
|---------------|----------------------------------------------|-------------------------------------------------------------------------------------------------------------------------------------------------------------------------------------------------------------------------------------------------------------------------------------------------------------------------------------------------------------------------------------------------------------------------------------------------------------------------------------------------------------------------------------------------------------------------------------------------------------------------------------------------------------------------------------------------------------------------------------------------------------------------------------------------------------------------------------------------------------------------------------------------------------------------------------------------------------------------------------------------------------------------------------------------------------------------------------------------------------------------------------------------------------------------------------------------------------------------------------------------------------------------------------------------------------------------------------------------------------------------------------------------------------------------------------------------------------------------------------------------------------------------------------------------------------------------------------------------------------------------------------------------------------------------------------------------------------------------------------------------------------------------------------------------------------------------------------------------------------------------------------------------------------------------------------------------------------------------------------------------------------------------------------------------------------------------------------------------------------------------------|------------|------------------|----------------------------|----------------------------------------|-----------------------------|
| Retreatment   | Bituminous Gravel<br>Concrete                | ⊢                                                                                                                                                                                                                                                                                                                                                                                                                                                                                                                                                                                                                                                                                                                                                                                                                                                                                                                                                                                                                                                                                                                                                                                                                                                                                                                                                                                                                                                                                                                                                                                                                                                                                                                                                                                                                                                                                                                                                                                                                                                                                                                             | Left       | (ft)             | (count)                    | 8200 16 - Urban - Minor Arterial 0.519 | ST. ALBANS CITY - V038-0612 |
| Resurface     | Bituminous                                   | <b>2 8 14 19</b>                                                                                                                                                                                                                                                                                                                                                                                                                                                                                                                                                                                                                                                                                                                                                                                                                                                                                                                                                                                                                                                                                                                                                                                                                                                                                                                                                                                                                                                                                                                                                                                                                                                                                                                                                                                                                                                                                                                                                                                                                                                                                                              | Right      |                  |                            |                                        |                             |
| Bituminous Mi | x Cold Plane and                             | 6 11 16                                                                                                                                                                                                                                                                                                                                                                                                                                                                                                                                                                                                                                                                                                                                                                                                                                                                                                                                                                                                                                                                                                                                                                                                                                                                                                                                                                                                                                                                                                                                                                                                                                                                                                                                                                                                                                                                                                                                                                                                                                                                                                                       | Grades     | Traffic Counters | Crash Locations            |                                        |                             |
| Skinny Mix    | Reclaimed Base and Bituminous and Bituminous | Speed Zones                                                                                                                                                                                                                                                                                                                                                                                                                                                                                                                                                                                                                                                                                                                                                                                                                                                                                                                                                                                                                                                                                                                                                                                                                                                                                                                                                                                                                                                                                                                                                                                                                                                                                                                                                                                                                                                                                                                                                                                                                                                                                                                   | grade up   | (counter ID)     | Fatal Property Damage Only |                                        |                             |
| Bituminous Se | al Concrete Concrete                         | SPEED | grade down | Ŷ                | Injury Unknown Crash Type  |                                        |                             |
|               | Concrete                                     | 25 30 35 40 45 50 55 60 65                                                                                                                                                                                                                                                                                                                                                                                                                                                                                                                                                                                                                                                                                                                                                                                                                                                                                                                                                                                                                                                                                                                                                                                                                                                                                                                                                                                                                                                                                                                                                                                                                                                                                                                                                                                                                                                                                                                                                                                                                                                                                                    |            |                  |                            | Total Mileage: 0.519 mi                |                             |