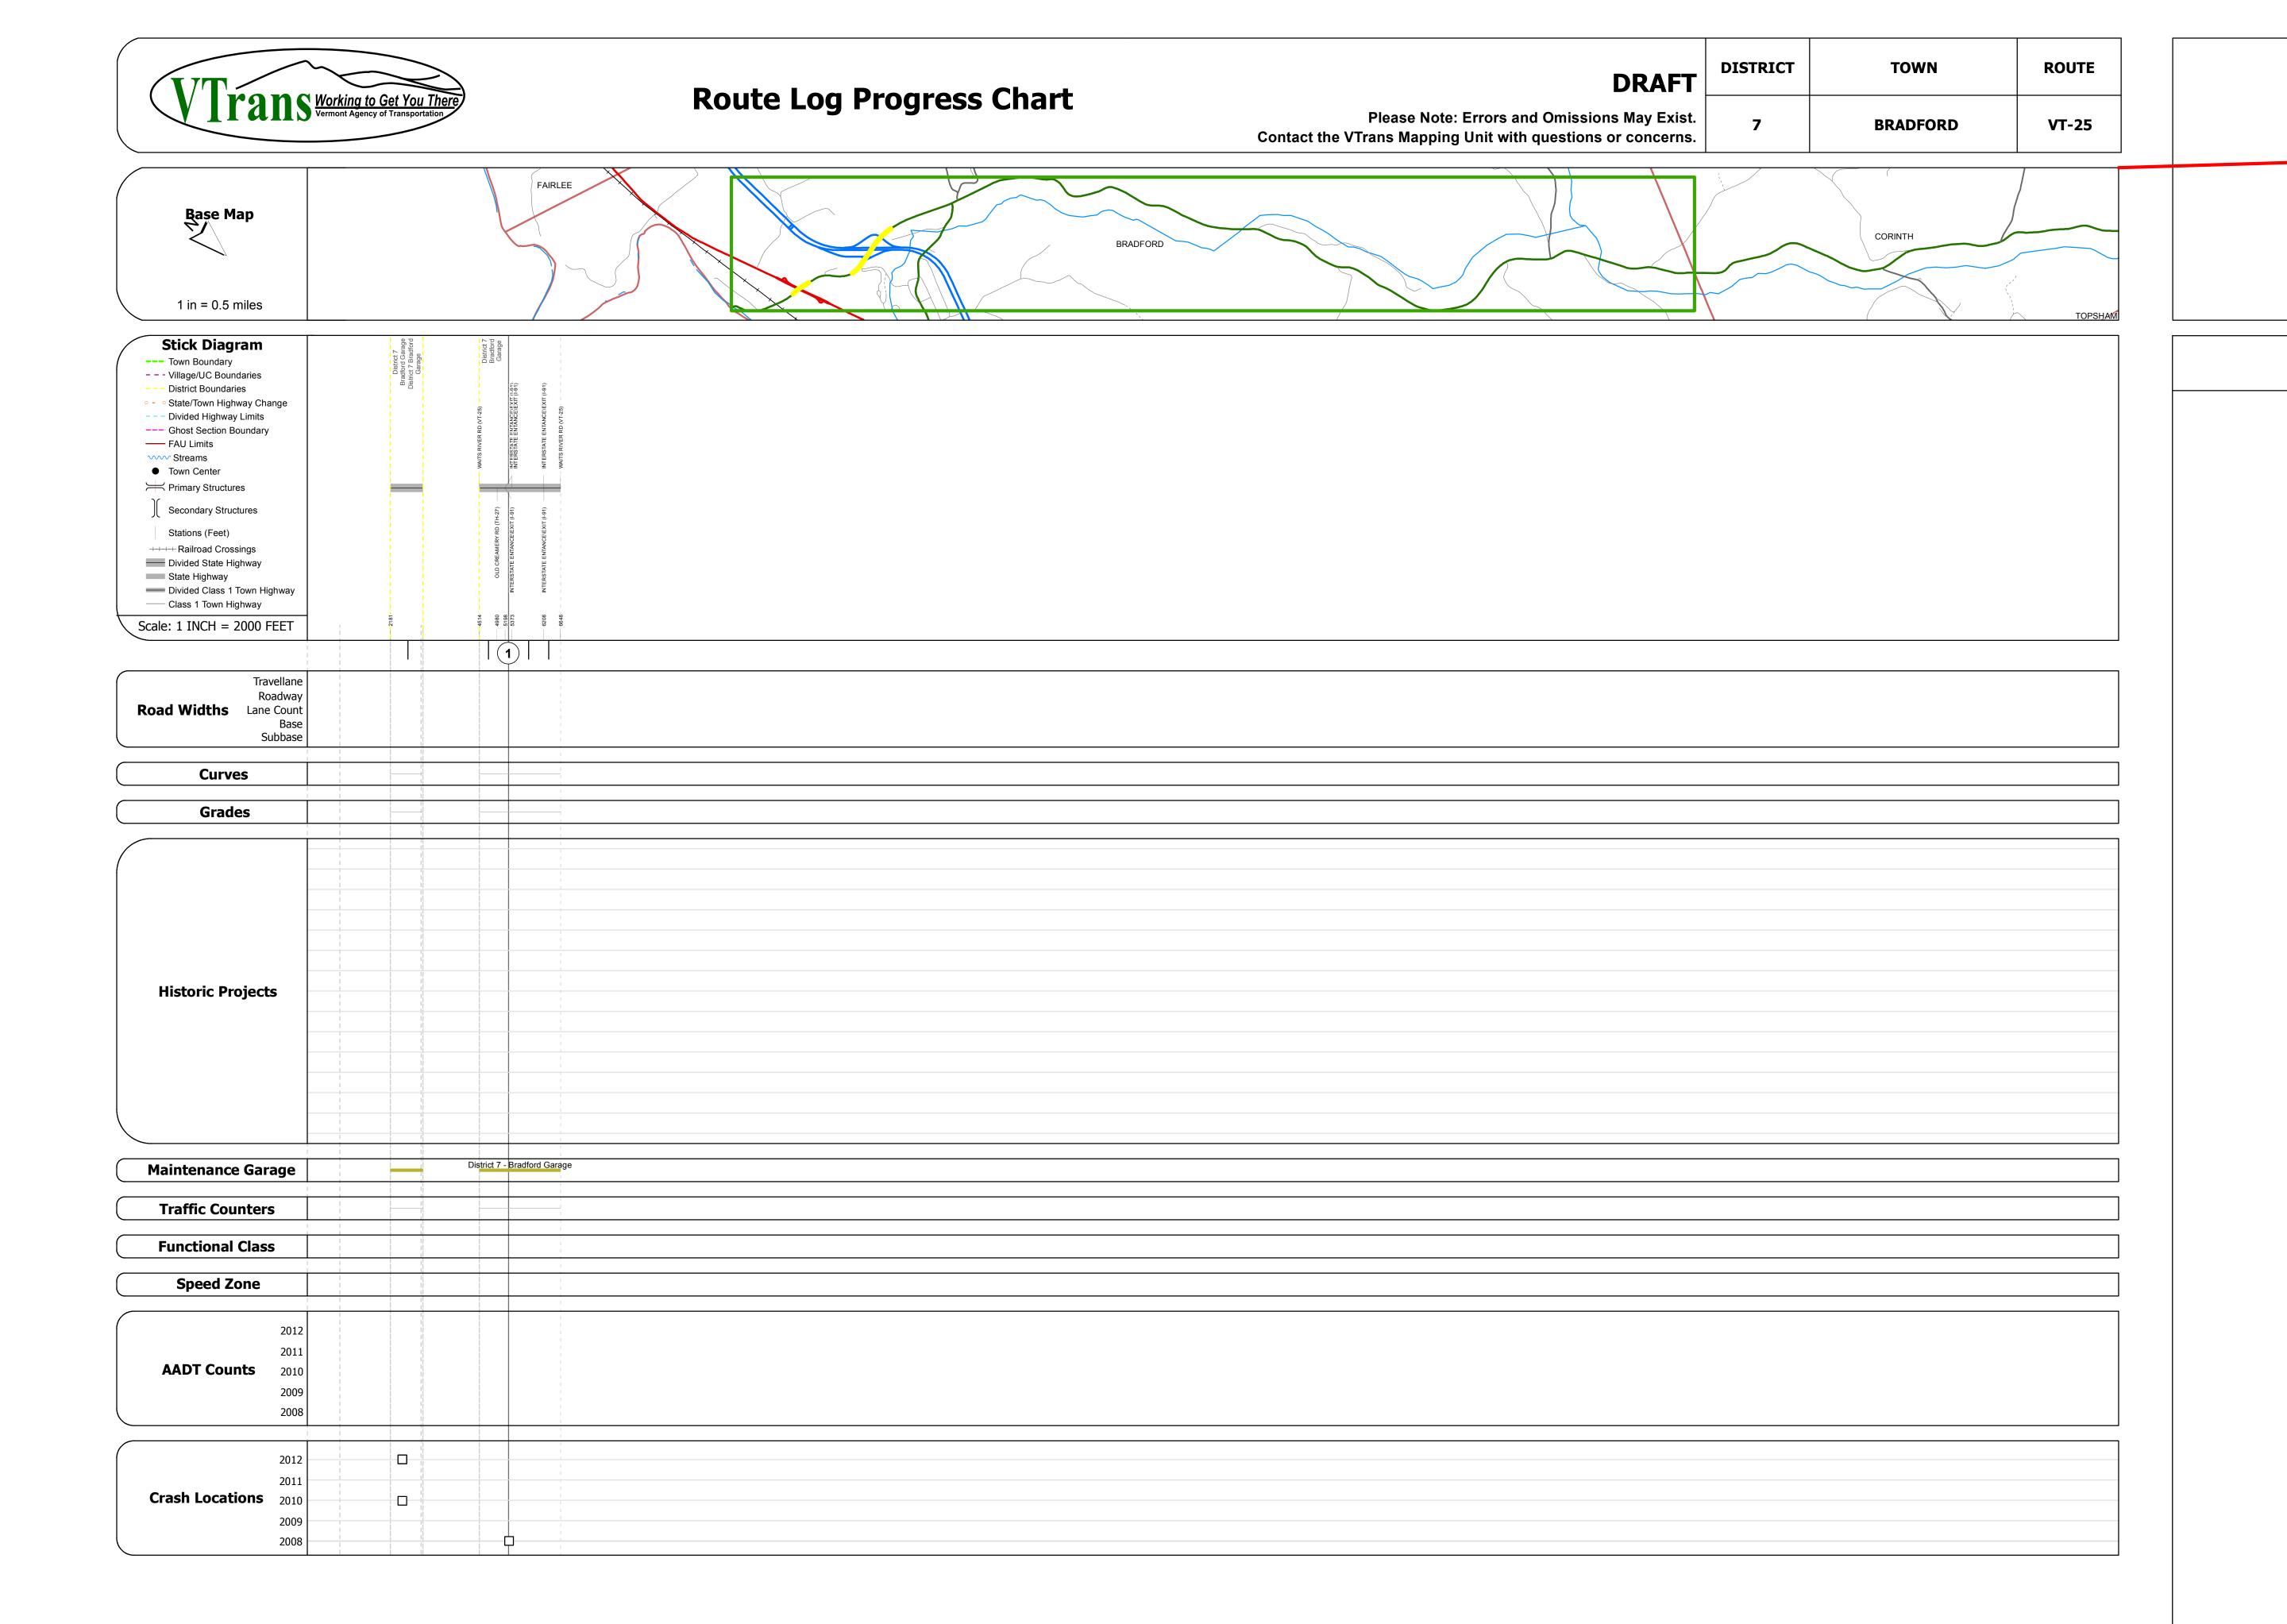

| Historic Projects                                       | Functional Class                                               | Curves   | Road Widths                             | AADT                        | Mileage by Functional Class By Sheet |                   | Mileage by Town By Sheet |                         |          |          |                                |                                |
|---------------------------------------------------------|----------------------------------------------------------------|----------|-----------------------------------------|-----------------------------|--------------------------------------|-------------------|--------------------------|-------------------------|----------|----------|--------------------------------|--------------------------------|
| Retreatment Bituminous Gravel                           | ├── <del>+</del> 1 <b>──</b> ─ 7 <b>──</b> ─ 12 <b>──</b> ─ 17 | Left     | <b>←</b> (ft)                           | (count)                     | 031-1 6 - Rural - Minor Arterial     | 5.856             | BRADFORD - V025-0901S    | 0.566 of 0.566          | DISTRICT | TOWN     | Date: 05/22/14                 | ROUTE                          |
| Resurface Concrete Surface Treated Gravel               | 2 8 - 14 - 19                                                  | Right    |                                         |                             | 0202                                 | 1.176             |                          |                         | DISTRICT |          |                                |                                |
| Unknown  Bituminous  Macadam  Plant Mix  Cold Plane and | 6 — 11 — 16                                                    | Cuadaa   | Traffic Counters                        | Crash Locations             |                                      |                   |                          |                         |          |          |                                | VT-25                          |
| Skinny Mix  Cold Plane and Reclaimed Base               | Speed Zones                                                    | Grades   | ( , , , , , , , , , , , , , , , , , , , | Crasii Locations            |                                      |                   |                          |                         |          |          | 1 of 1                         |                                |
| Bituminous Seal Concrete Concrete                       | SPEED SPEED SPEED SPEED SPEED SPEED SPEED SPEED                | grade up | (counter ID)                            | Fatal Property Damage Only  |                                      |                   |                          |                         | 7        | BRADFORD | TWN mileage:                   | ETE mileage:<br>0.413 to 0.979 |
| Concrete                                                | 25 30 35 40 45 50 55 60 65                                     |          |                                         | Jingary Stiknown Grash Type | Total                                | Mileage: 7.032 mi |                          | Total Mileage: 0.566 mi |          |          | TWN mileage:<br>0.413 to 1.259 | 0.413 (0 0.979                 |