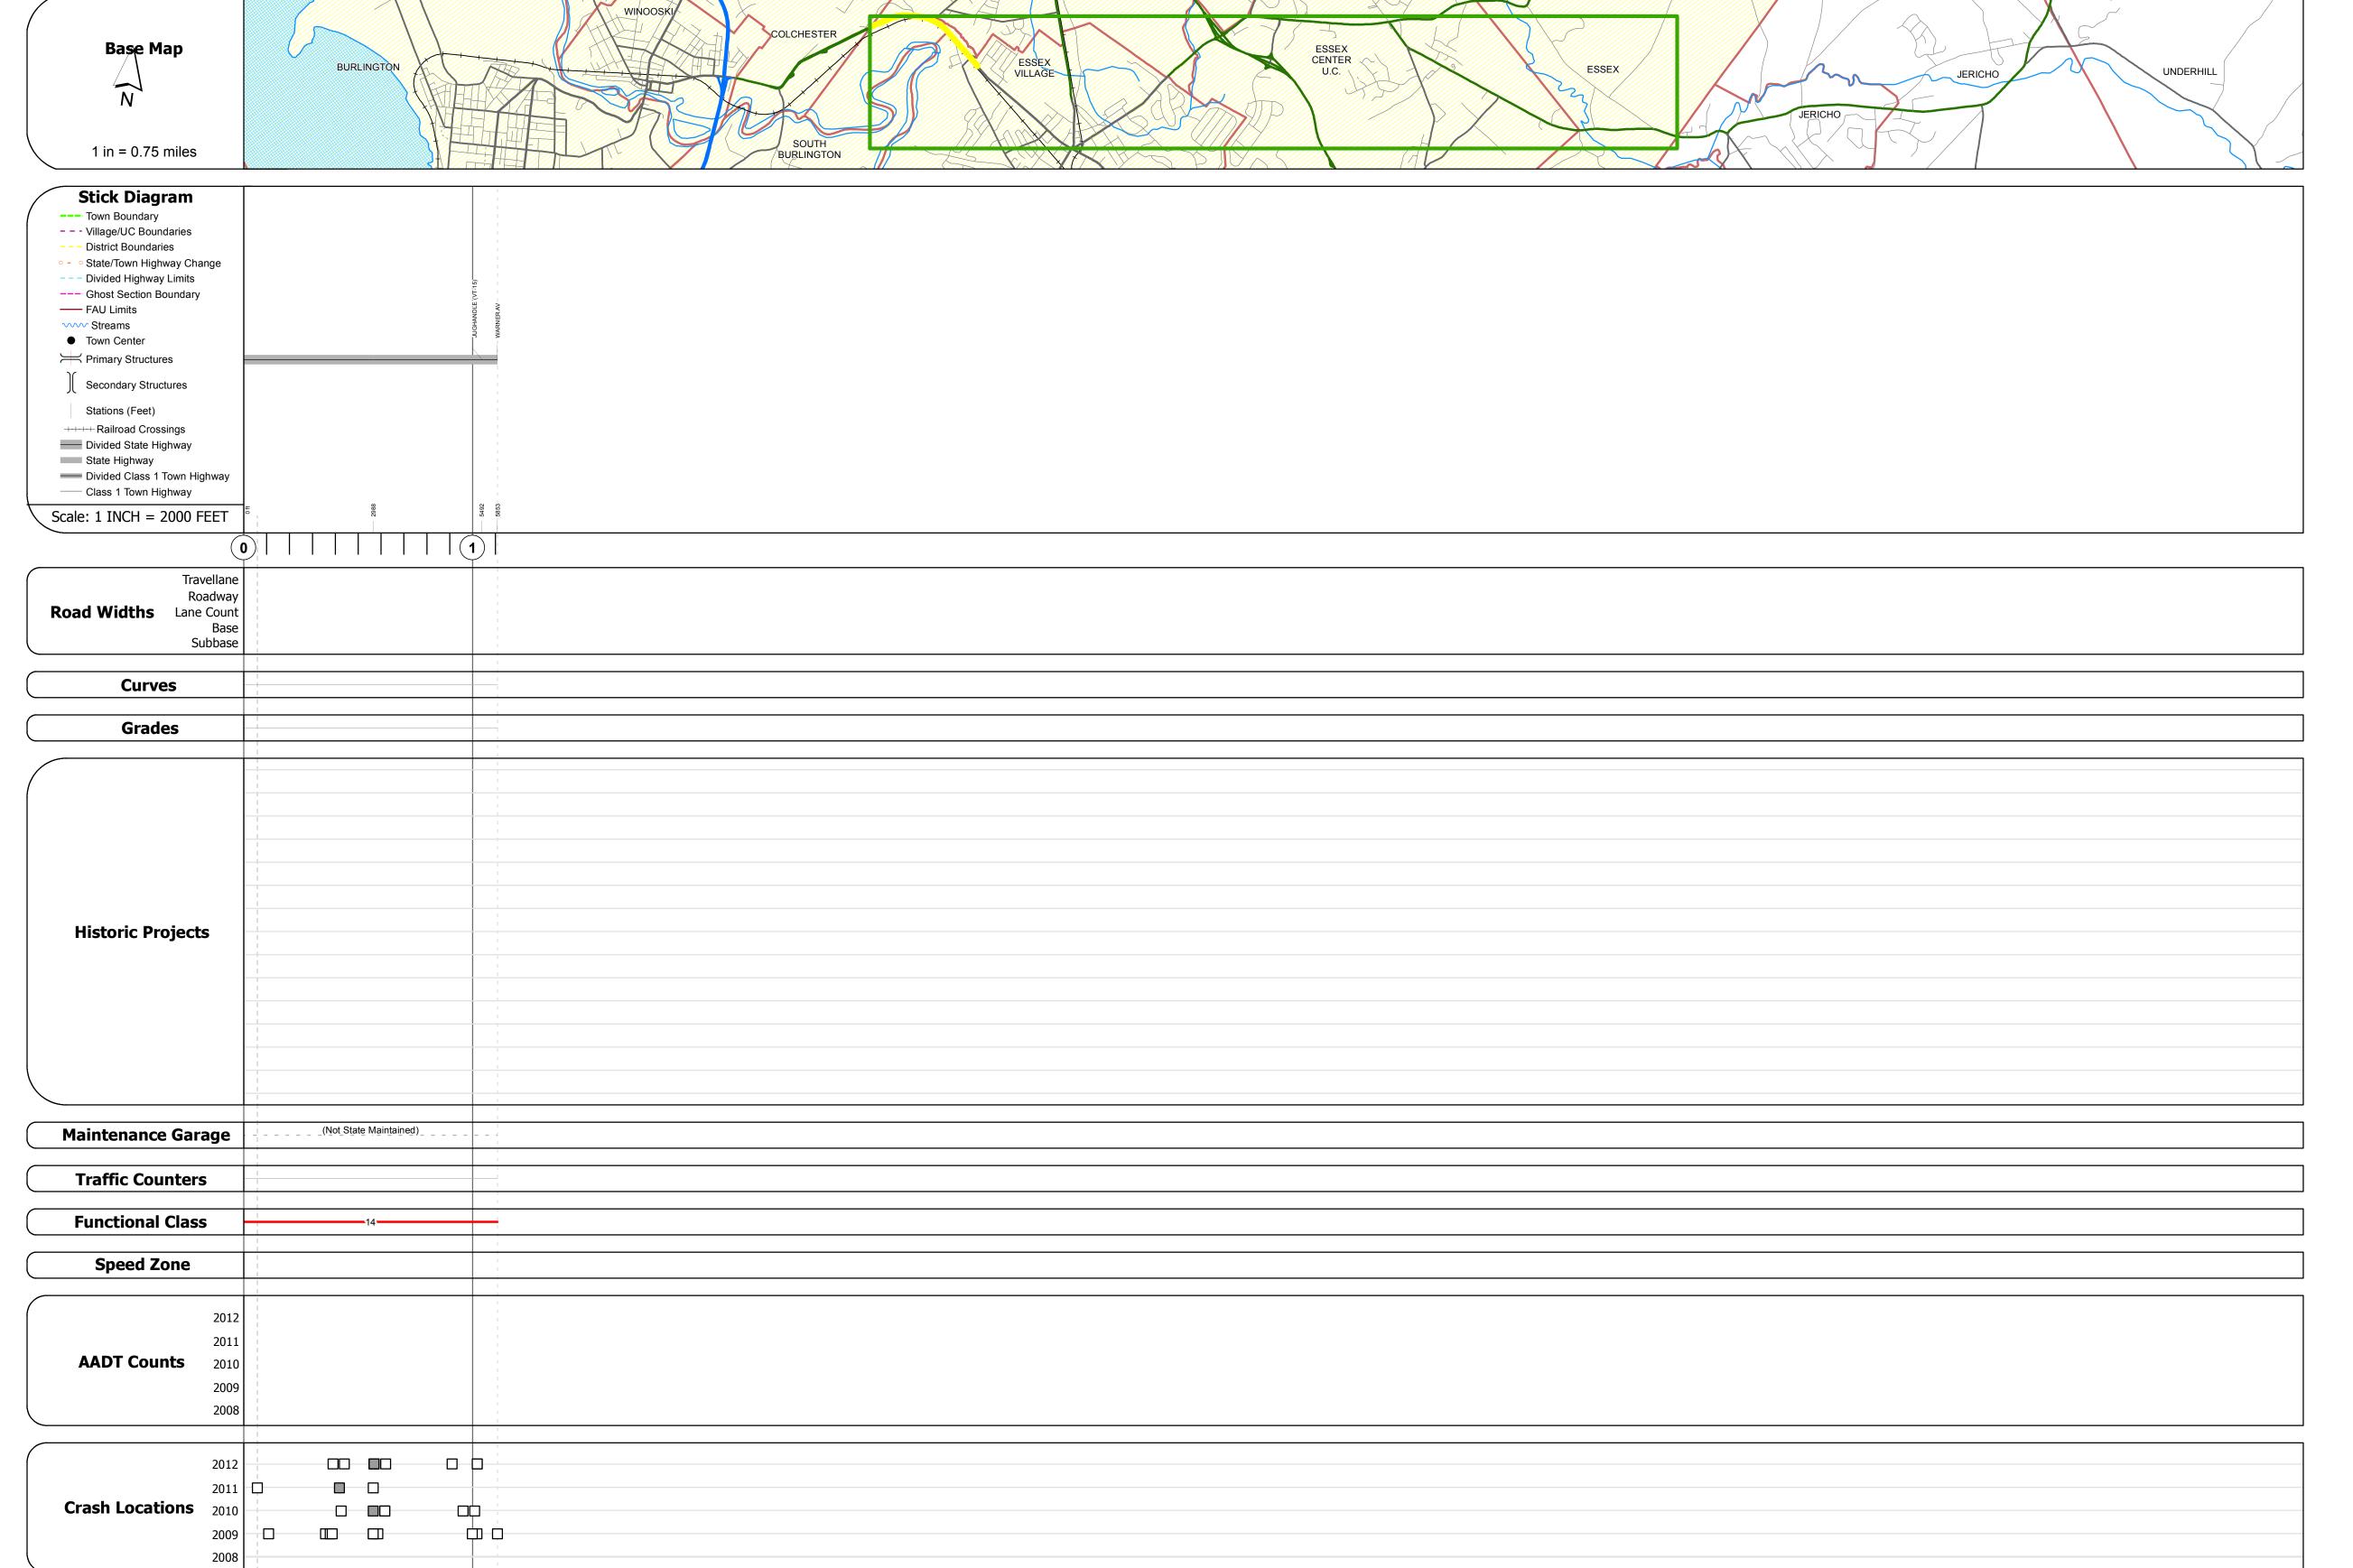

## **Route Log Progress Chart**

Please Note: Errors and Omissions May Exist.
Contact the VTrans Mapping Unit with questions or concerns.

**DRAFT** 

DISTRICT TOWN ROUTE
5 ESSEX VT-15

**DESCRIPTION BLOCK** 

| Historic Projects                                                                                               | Functional Class                                                                                                                                                                                                                                                                                                                                                                                                                                                                                                                                                                                                                                                                                                                                                                                                                                                                                                                                                                                                                                                                                                                                                                                                                                                                                                                                                                                                                                                                                                                                                                                                                                                                                                                                                                                                                                                                                                                                                                                                                                                                                                               | Curves                     | Road Widths                   | AADT                                                                  | Mileage by Functional Class By Sheet          |                  | Mileage by Town By Sheet |                         |          |       |                                        |                             |
|-----------------------------------------------------------------------------------------------------------------|--------------------------------------------------------------------------------------------------------------------------------------------------------------------------------------------------------------------------------------------------------------------------------------------------------------------------------------------------------------------------------------------------------------------------------------------------------------------------------------------------------------------------------------------------------------------------------------------------------------------------------------------------------------------------------------------------------------------------------------------------------------------------------------------------------------------------------------------------------------------------------------------------------------------------------------------------------------------------------------------------------------------------------------------------------------------------------------------------------------------------------------------------------------------------------------------------------------------------------------------------------------------------------------------------------------------------------------------------------------------------------------------------------------------------------------------------------------------------------------------------------------------------------------------------------------------------------------------------------------------------------------------------------------------------------------------------------------------------------------------------------------------------------------------------------------------------------------------------------------------------------------------------------------------------------------------------------------------------------------------------------------------------------------------------------------------------------------------------------------------------------|----------------------------|-------------------------------|-----------------------------------------------------------------------|-----------------------------------------------|------------------|--------------------------|-------------------------|----------|-------|----------------------------------------|-----------------------------|
| Retreatment Bituminous Concrete  Resurface Unknown Bituminous Gravel Gravel Gravel Gravel                       | 7 — 12 — 17<br>— 2 — 8 — 14 — 19                                                                                                                                                                                                                                                                                                                                                                                                                                                                                                                                                                                                                                                                                                                                                                                                                                                                                                                                                                                                                                                                                                                                                                                                                                                                                                                                                                                                                                                                                                                                                                                                                                                                                                                                                                                                                                                                                                                                                                                                                                                                                               | Left Right                 | <b>←</b> (ft)                 |                                                                       | 030-1 14 - Urban - Principal Arterial - Other | 1.109            | ESSEX - V015-0406W       | 1.109 of 1.109          | DISTRICT | TOWN  | Date: 05/22/14                         | ROUTE<br>VT-15              |
| Bituminous Mix  Skinny Mix  Skinny Mix  Bituminous Seal  Cold Plane and Bituminous Concrete  Concrete  Concrete | Speed Zones  Speed Zones  Speed Spee | Grades grade up grade down | Traffic Counters (counter ID) | Crash Locations  Fatal Property Damage Only Injury Unknown Crash Type | Total M                                       | ileage: 1.109 mi |                          | Total Mileage: 1.109 mi | 5        | ESSEX | 1 of 1<br>TWN mileage:<br>0.0 to 1.109 | ETE mileage: 2.118 to 3.227 |