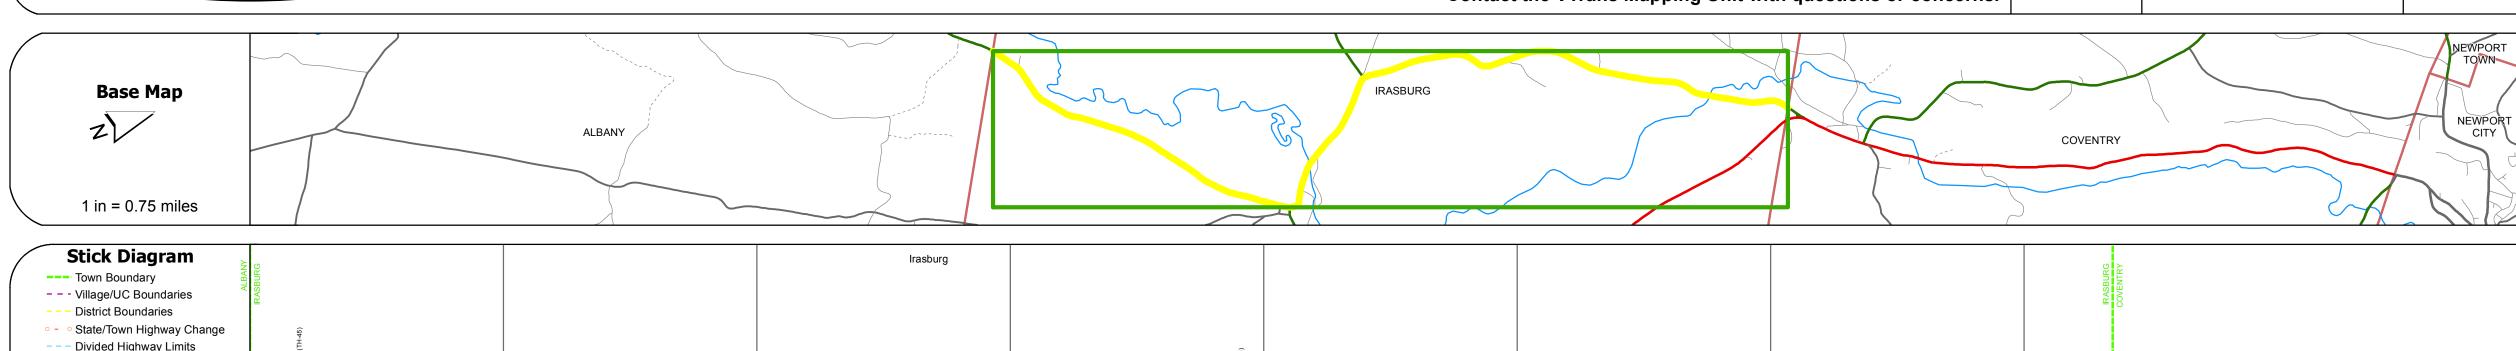

## **Route Log Progress Chart**

**DRAFT** Please Note: Errors and Omissions May Exist. Contact the VTrans Mapping Unit with questions or concerns. **DISTRICT TOWN ROUTE IRASBURG VT-14** 

| Stick Diagram Town Boundary Village/UC Boundaries                     | ASBURG                                         |       | Irasburg                                                       |      |                   |                           | VENTRY         |
|-----------------------------------------------------------------------|------------------------------------------------|-------|----------------------------------------------------------------|------|-------------------|---------------------------|----------------|
| District Boundaries  State/Town Highway Change Divided Highway Limits | TH45)                                          |       |                                                                |      |                   |                           | <sup>è</sup> Ö |
| Ghost Section Boundary FAU Limits Streams                             | (CKELBERG RD)                                  |       | UTE 58 W (VT-58)                                               |      | TE RD (TH-18)     |                           |                |
| Town Center  Primary Structures                                       | 0120 122                                       | 123   | Black<br>River                                                 | (25) | 1258              | 0128 (129)<br>\$<br>Black |                |
| Secondary Structures  Stations (Feet)  HILLIANS (Feet)                |                                                |       | PARK AV (TH-2) UTE 58 E (VT-58) MILL RD (TH-34)                |      | : HILL RD (TH-19) | River                     |                |
| Divided State Highway  State Highway  Divided Class 1 Town Highway    |                                                |       | NO UNDER TH                                                    |      | LE AS             |                           |                |
| Class 1 Town Highway  Cale: 1 INCH = 2000 FEET                        | 0ff<br>315<br>1195                             | 12276 | - 13727<br>- 14138<br>- 16529<br>- 16529<br>- 16750<br>- 16750 |      | 24733             | 33879                     | 88809          |
|                                                                       | <b>b</b> 1 1 1 1 1 1 1 1 1 1 1 1 1 1 1 1 1 1 1 | 1 2   | 3                                                              | 4    | 5                 | 6   7   7                 |                |
| Travellane<br>Roadway                                                 | 1                                              |       | 20<br>22                                                       |      |                   |                           | <b>→</b>       |
| Road Widths Lane Count                                                |                                                |       | 2                                                              |      |                   |                           | <b>→</b>       |