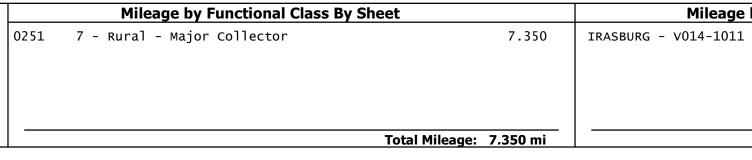

2008

| 7.35 of 7.35           | DISTRICT |  |
|------------------------|----------|--|
|                        | 9        |  |
| Total Mileage: 7.35 mi |          |  |
|                        |          |  |

Mileage by Town By Sheet

**ROUTE** 

VT-14

ETE mileage: