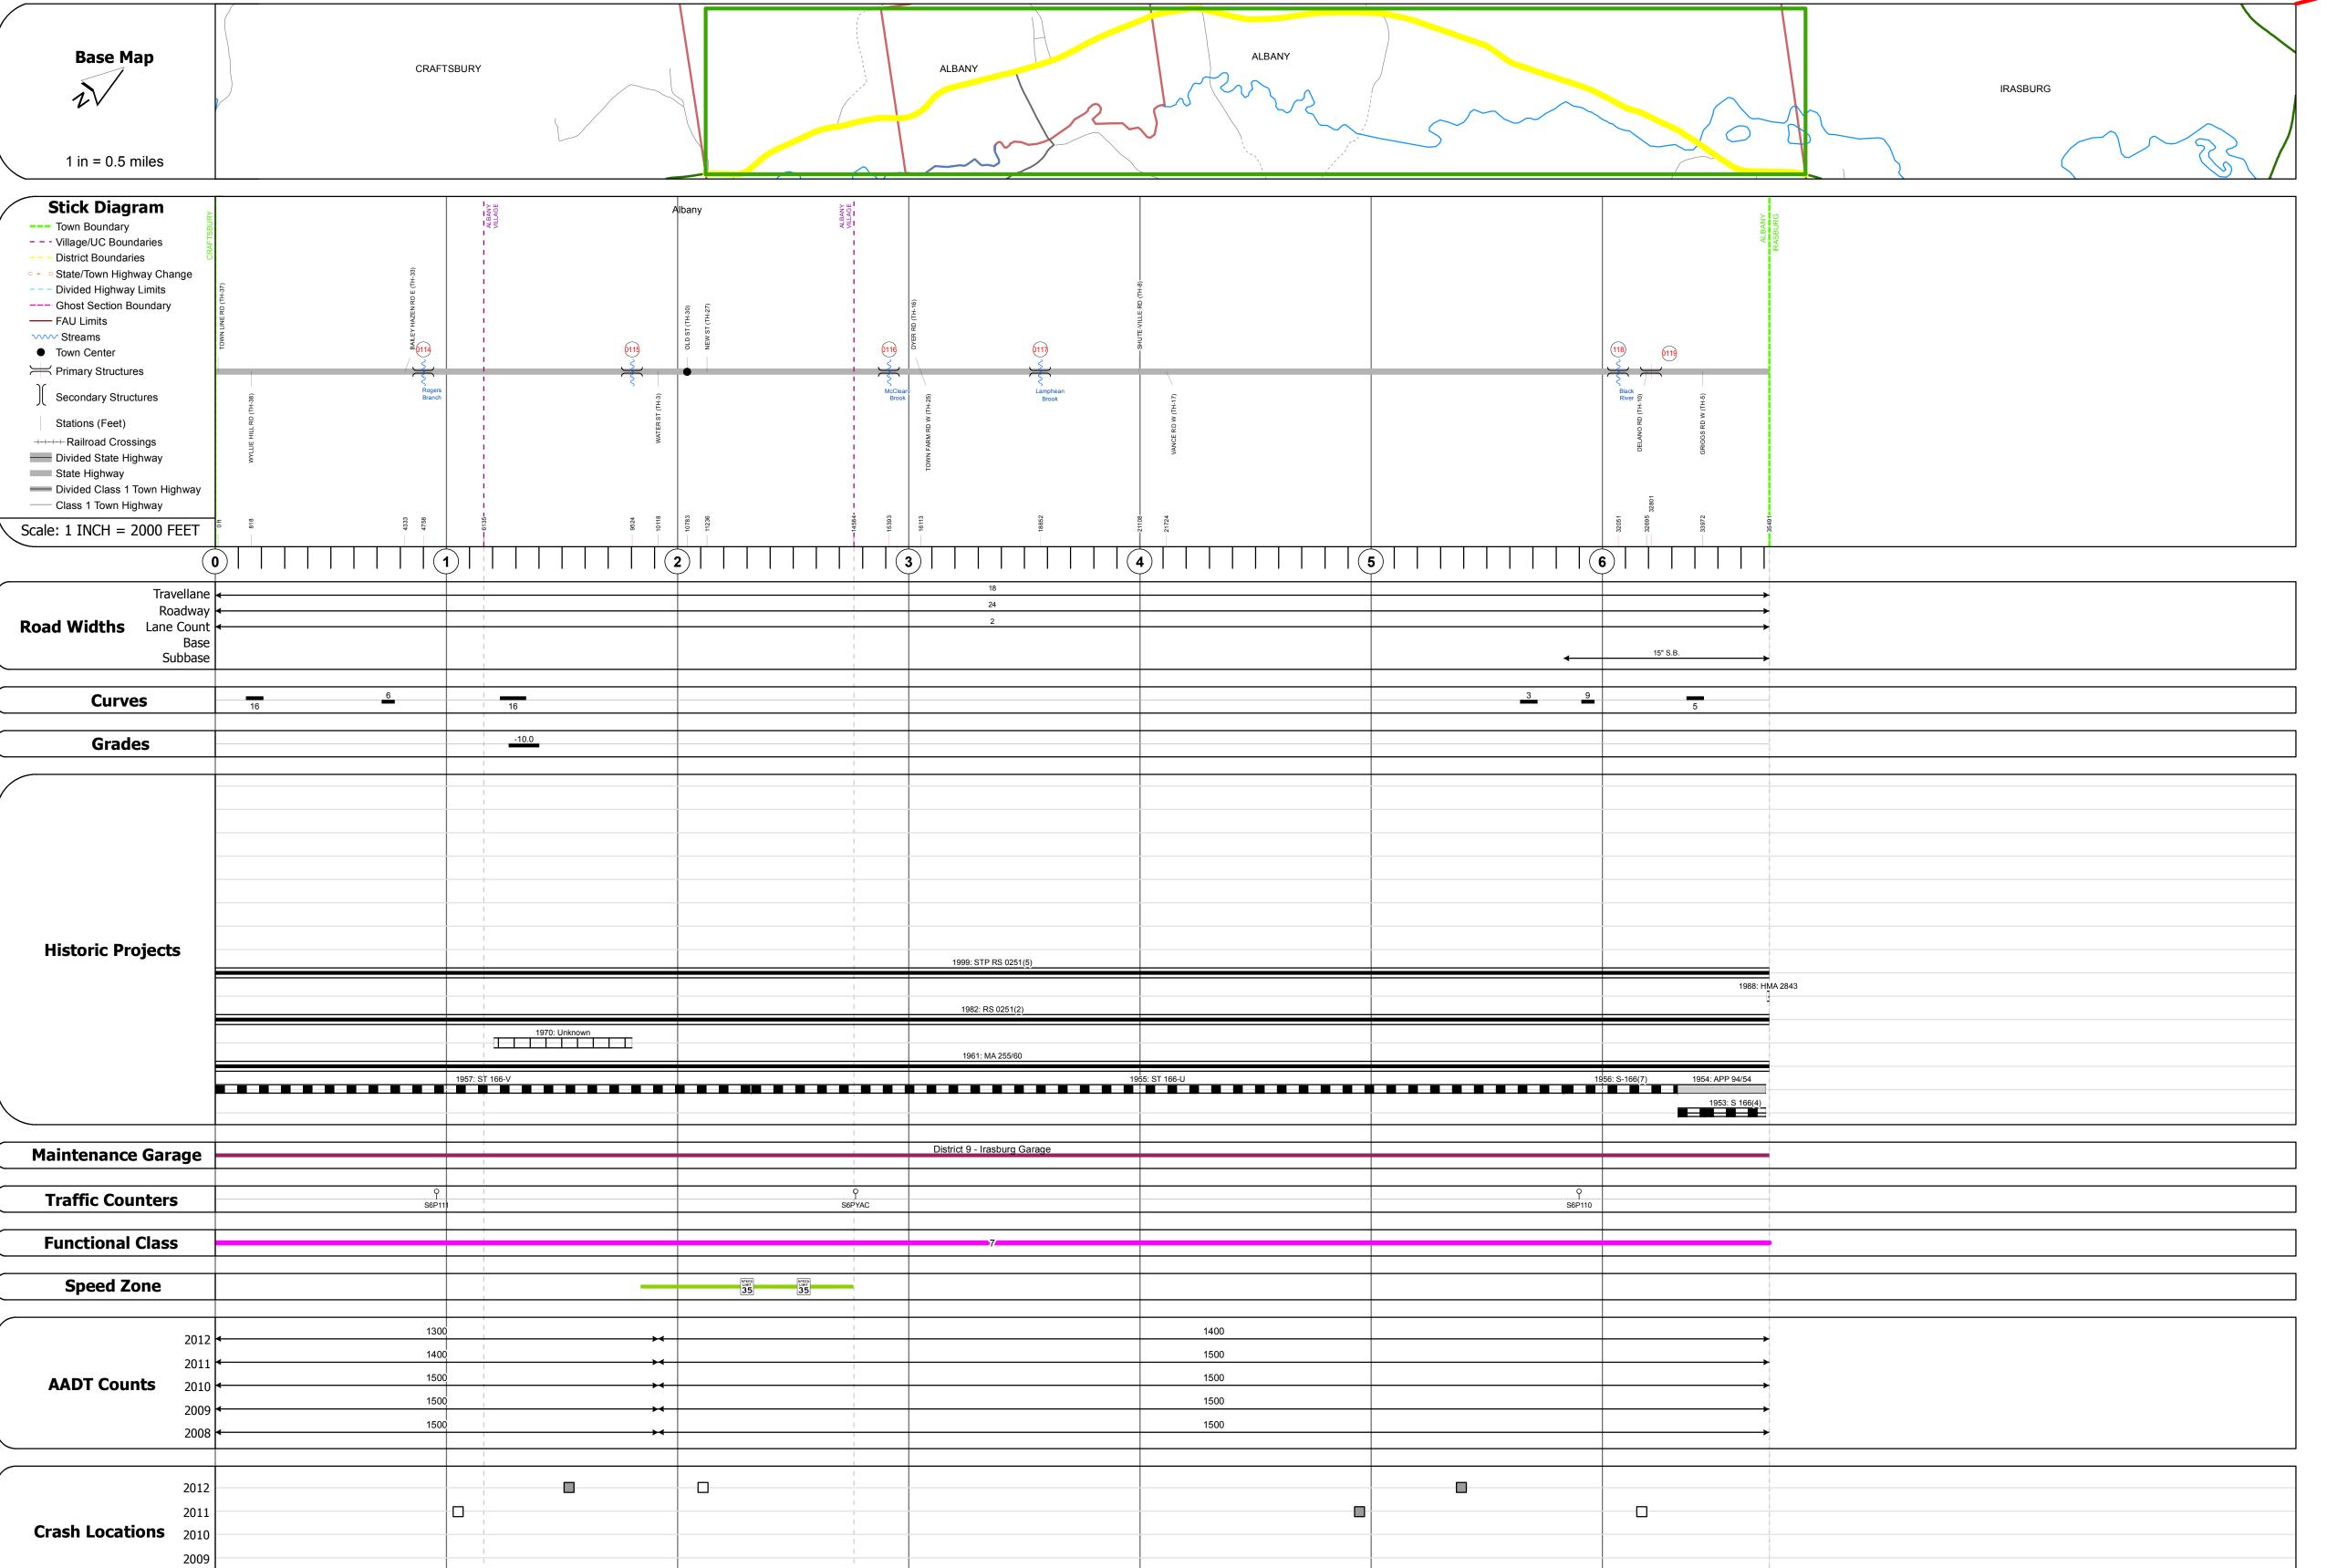

## **Route Log Progress Chart**

DRAFT

Please Note: Errors and Omissions May Exist.

Contact the VTrans Mapping Unit with questions or concerns.

DISTRICT TOWN ROUTE

9 ALBANY VT-14

**DESCRIPTION BLOCK** 

Culvert 114: Culvert - 1957

Length: 16' Under Clearance: 6.0'

Facility Carried: VT14
Bridge Type: TWIN ACCGMP

Maintenance: State

Length: 6' Under Clearance: 6.0'

Facility Carried: VT14 Bridge Type: ACCGMP

Maintenance: State

Under Clearance: 5.0'

Surface: Bituminous Maintenance: State

Length: 32' Under Clearance: 6.5' Facility Carried: VT14

Maintenance: State

Surface: Bituminous

Under Clearance: 6.0'
Facility Carried: VT14
Bridge Type: R.C. PIPE

Maintenance: State

Length: 89' Width: 29.2'

Culvert 119: Culvert - 1956

Length: 7'

Culvert 117: Culvert - 1955

Culvert 115: Culvert - 1957

Structure No. 300251011410011

Structure No. 300251011510011

Bridge 116: Slab - 1925 Structure No. 300251011610011 Length: 19' Width: 30.5'

Structure No. 300251011710011

Features Intersected: ROGERS BROOK

Features Intersected: SHATNEY BROOK

Facility Carried: VT14
Bridge Type: CONCRETE SLAB
Features Intersected: MC LEARY BROOK

Bridge Type: TWIN MULTI PL P ARCH Features Intersected: LAMPHEAR BROOK

Stringer/multi-beam or girder - 1956 Structure No. 200251011810012

Facility Carried: VT 00014 ML Bridge Type: ROLLED BEAM Features Intersected: BLACK RIVER

Maintenance/Ownership: State

Structure No. 300251011910011

Features Intersected: CATTLE PASS

| Historic Projects                                                                 | Functional Class                                | Curves                | Road Widths      | AADT                       | Mileage by Functional Class By Sheet | Mileage by Town By Sh    | Mileage by Town By Sheet |          |        |                |            |
|-----------------------------------------------------------------------------------|-------------------------------------------------|-----------------------|------------------|----------------------------|--------------------------------------|--------------------------|--------------------------|----------|--------|----------------|------------|
| Retreatment Bituminous Concrete Gravel  Surface Treated                           | ├──+ 1 <b>───</b> 7 <b>───</b> 12 <b>───</b> 17 | Left                  | <b>←</b> (ft)    | ← (count)                  | 0251 7 - Rural - Major Collector     | 6.722 ALBANY - V014-1001 | 6.722 of 6.722           | DISTRICT | TOWN   | Date: 05/22/14 | RO         |
| esurface Surface Treated Gravel                                                   | 2 8 — 14 — 19                                   | ─ <b>■■■■</b> ─ Right |                  |                            |                                      |                          |                          |          |        |                |            |
| uminous Mix  Cold Plane and                                                       | 6 11 16                                         | Grades                | Traffic Counters | Crash Locations            |                                      |                          |                          |          |        | 1 of 1         | <b>⊣ '</b> |
| inny Mix  Bituminous  Concrete  Reclaimed Base and Bituminous  Concrete  Concrete | Speed Zones                                     | ─ <b>──</b> grade up  | (counter ID)     | Fatal Property Damage Only |                                      |                          |                          |          | ALBANY | TWN mileage:   | ETE        |