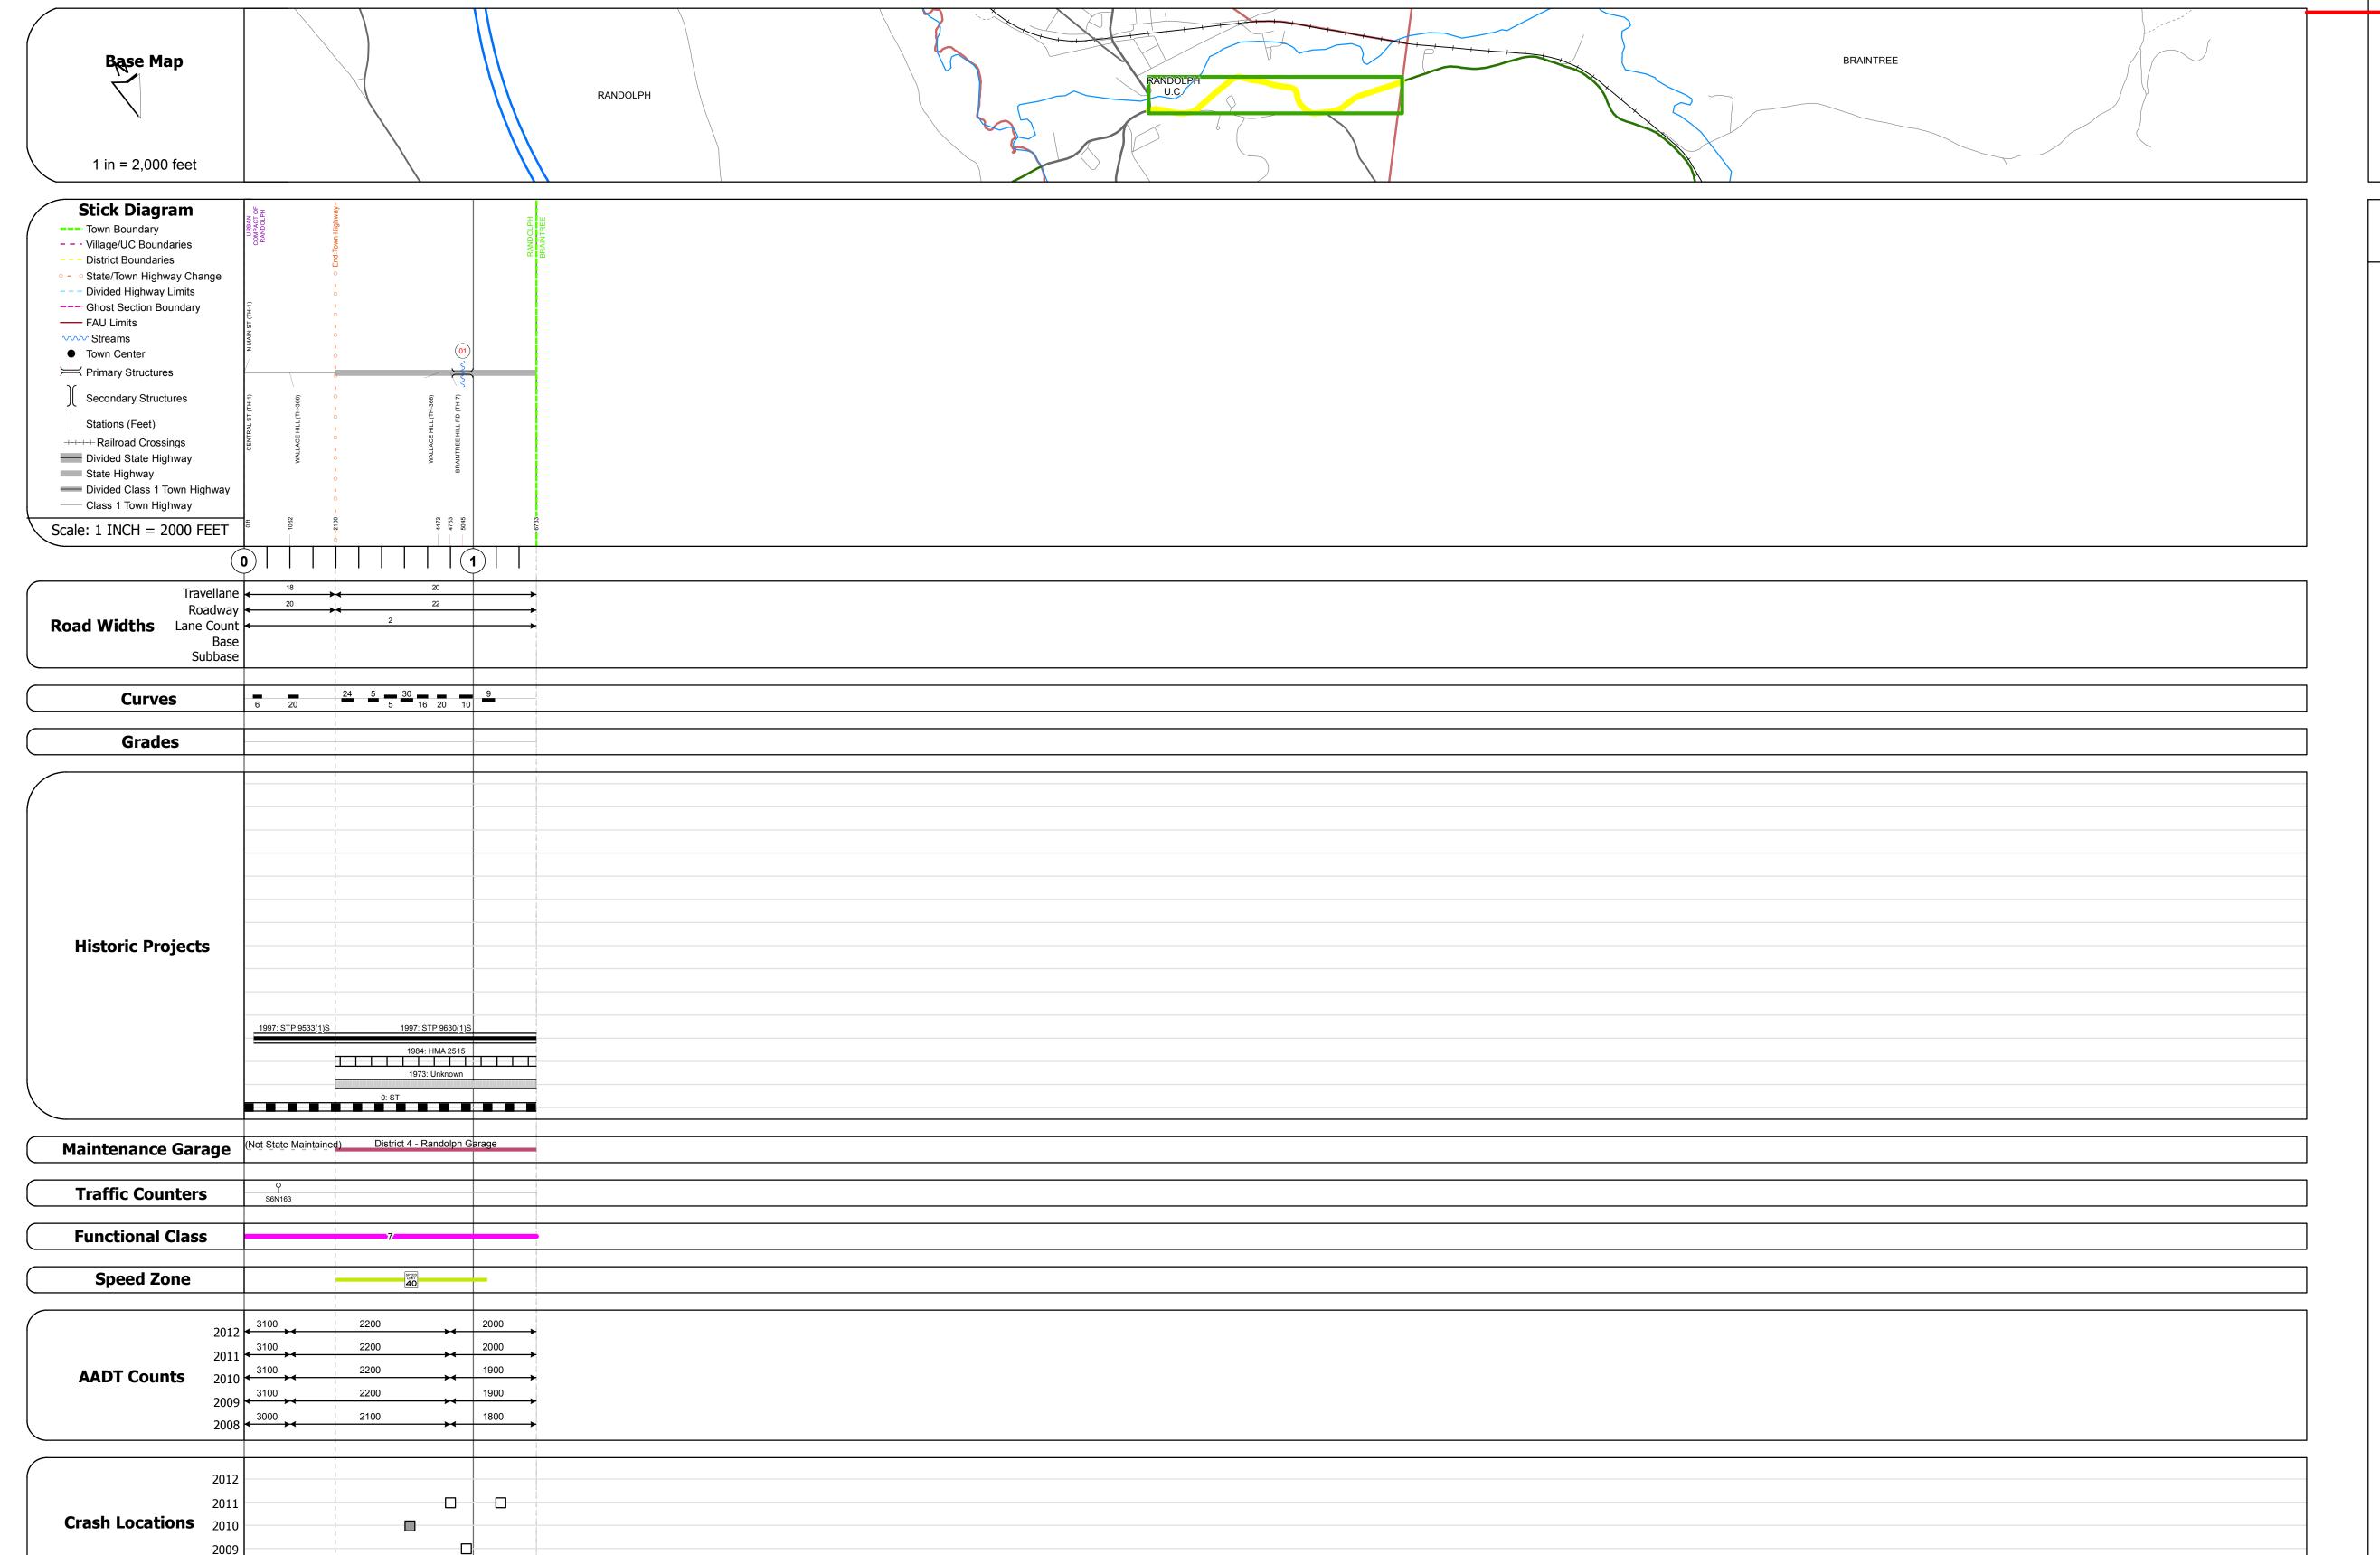

## **Route Log Progress Chart**

Please Note: Errors and Omissions May Exist.
Contact the VTrans Mapping Unit with questions or concerns.

DISTRICT TOWN ROUTE

4 RANDOLPH VT-12A

**DESCRIPTION BLOCK** 

Culvert 1: Culvert - 1952 Structure No. 300187000109091

Length: 6'
Under Clearance: 5.5'
Facility Carried: VT12A
Bridge Type: ACCGMP
Features Intersected: BROOK

Maintenance: State

| Historic Projects                                       | Functional Class                                      | Curves               | Road Widths      | AADT                       | Mileage by Functional Class By Sheet | Mileage by Town By Sheet   |                         |          |          |                |                              |
|---------------------------------------------------------|-------------------------------------------------------|----------------------|------------------|----------------------------|--------------------------------------|----------------------------|-------------------------|----------|----------|----------------|------------------------------|
| Retreatment Bituminous Gravel                           | ├──+ 1 <b>───</b> 7 <b>───</b> 12 <b>───</b> 17       | Left                 | <b>←</b> (ft)    | (count)                    | 0187 7 - Rural - Major Collector     | 1.275 RANDOLPH - V012A0909 | 1.275 of 1.275          | DISTRICT | TOWN     | Date: 05/22/14 | ROUTE                        |
| Resurface Concrete Surface Treated Gravel               | 2 8 — 14 — 19                                         | ─ <b>■■■</b> ─ Right |                  |                            |                                      |                            |                         | District |          |                |                              |
| Unknown  Bituminous  Macadam  Plant Mix  Cold Plane and | 6 11 16                                               | Grados               | Traffic Counters | Crash Locations            |                                      |                            |                         |          |          |                | VT-12A                       |
| Skinny Mix  Cold Plane and Reclaimed Base               | Speed Zones                                           | <b>Grades</b>        | (counter ID)     | Fatal Property Damage Only |                                      |                            |                         | _        |          | 1 of 1         | FTF miles as                 |
| Bituminous Seal Concrete Concrete                       | SPEED SPEED SPEED SPEED SPEED SPEED SPEED SPEED SPEED | grade dp             | Υ Υ              | Injury Unknown Crash Type  |                                      |                            |                         | 4        | RANDOLPH | TWN mileage:   | ETE mileage:<br>0.0 to 1.275 |
| Concrete                                                | 25 30 35 40 45 50 55 60 65                            |                      |                  |                            | Total Mil                            | leage: 1.275 mi            | Total Mileage: 1.275 mi |          |          | 0.0 to 1.275   | 0.0 (0 1.12) 0               |