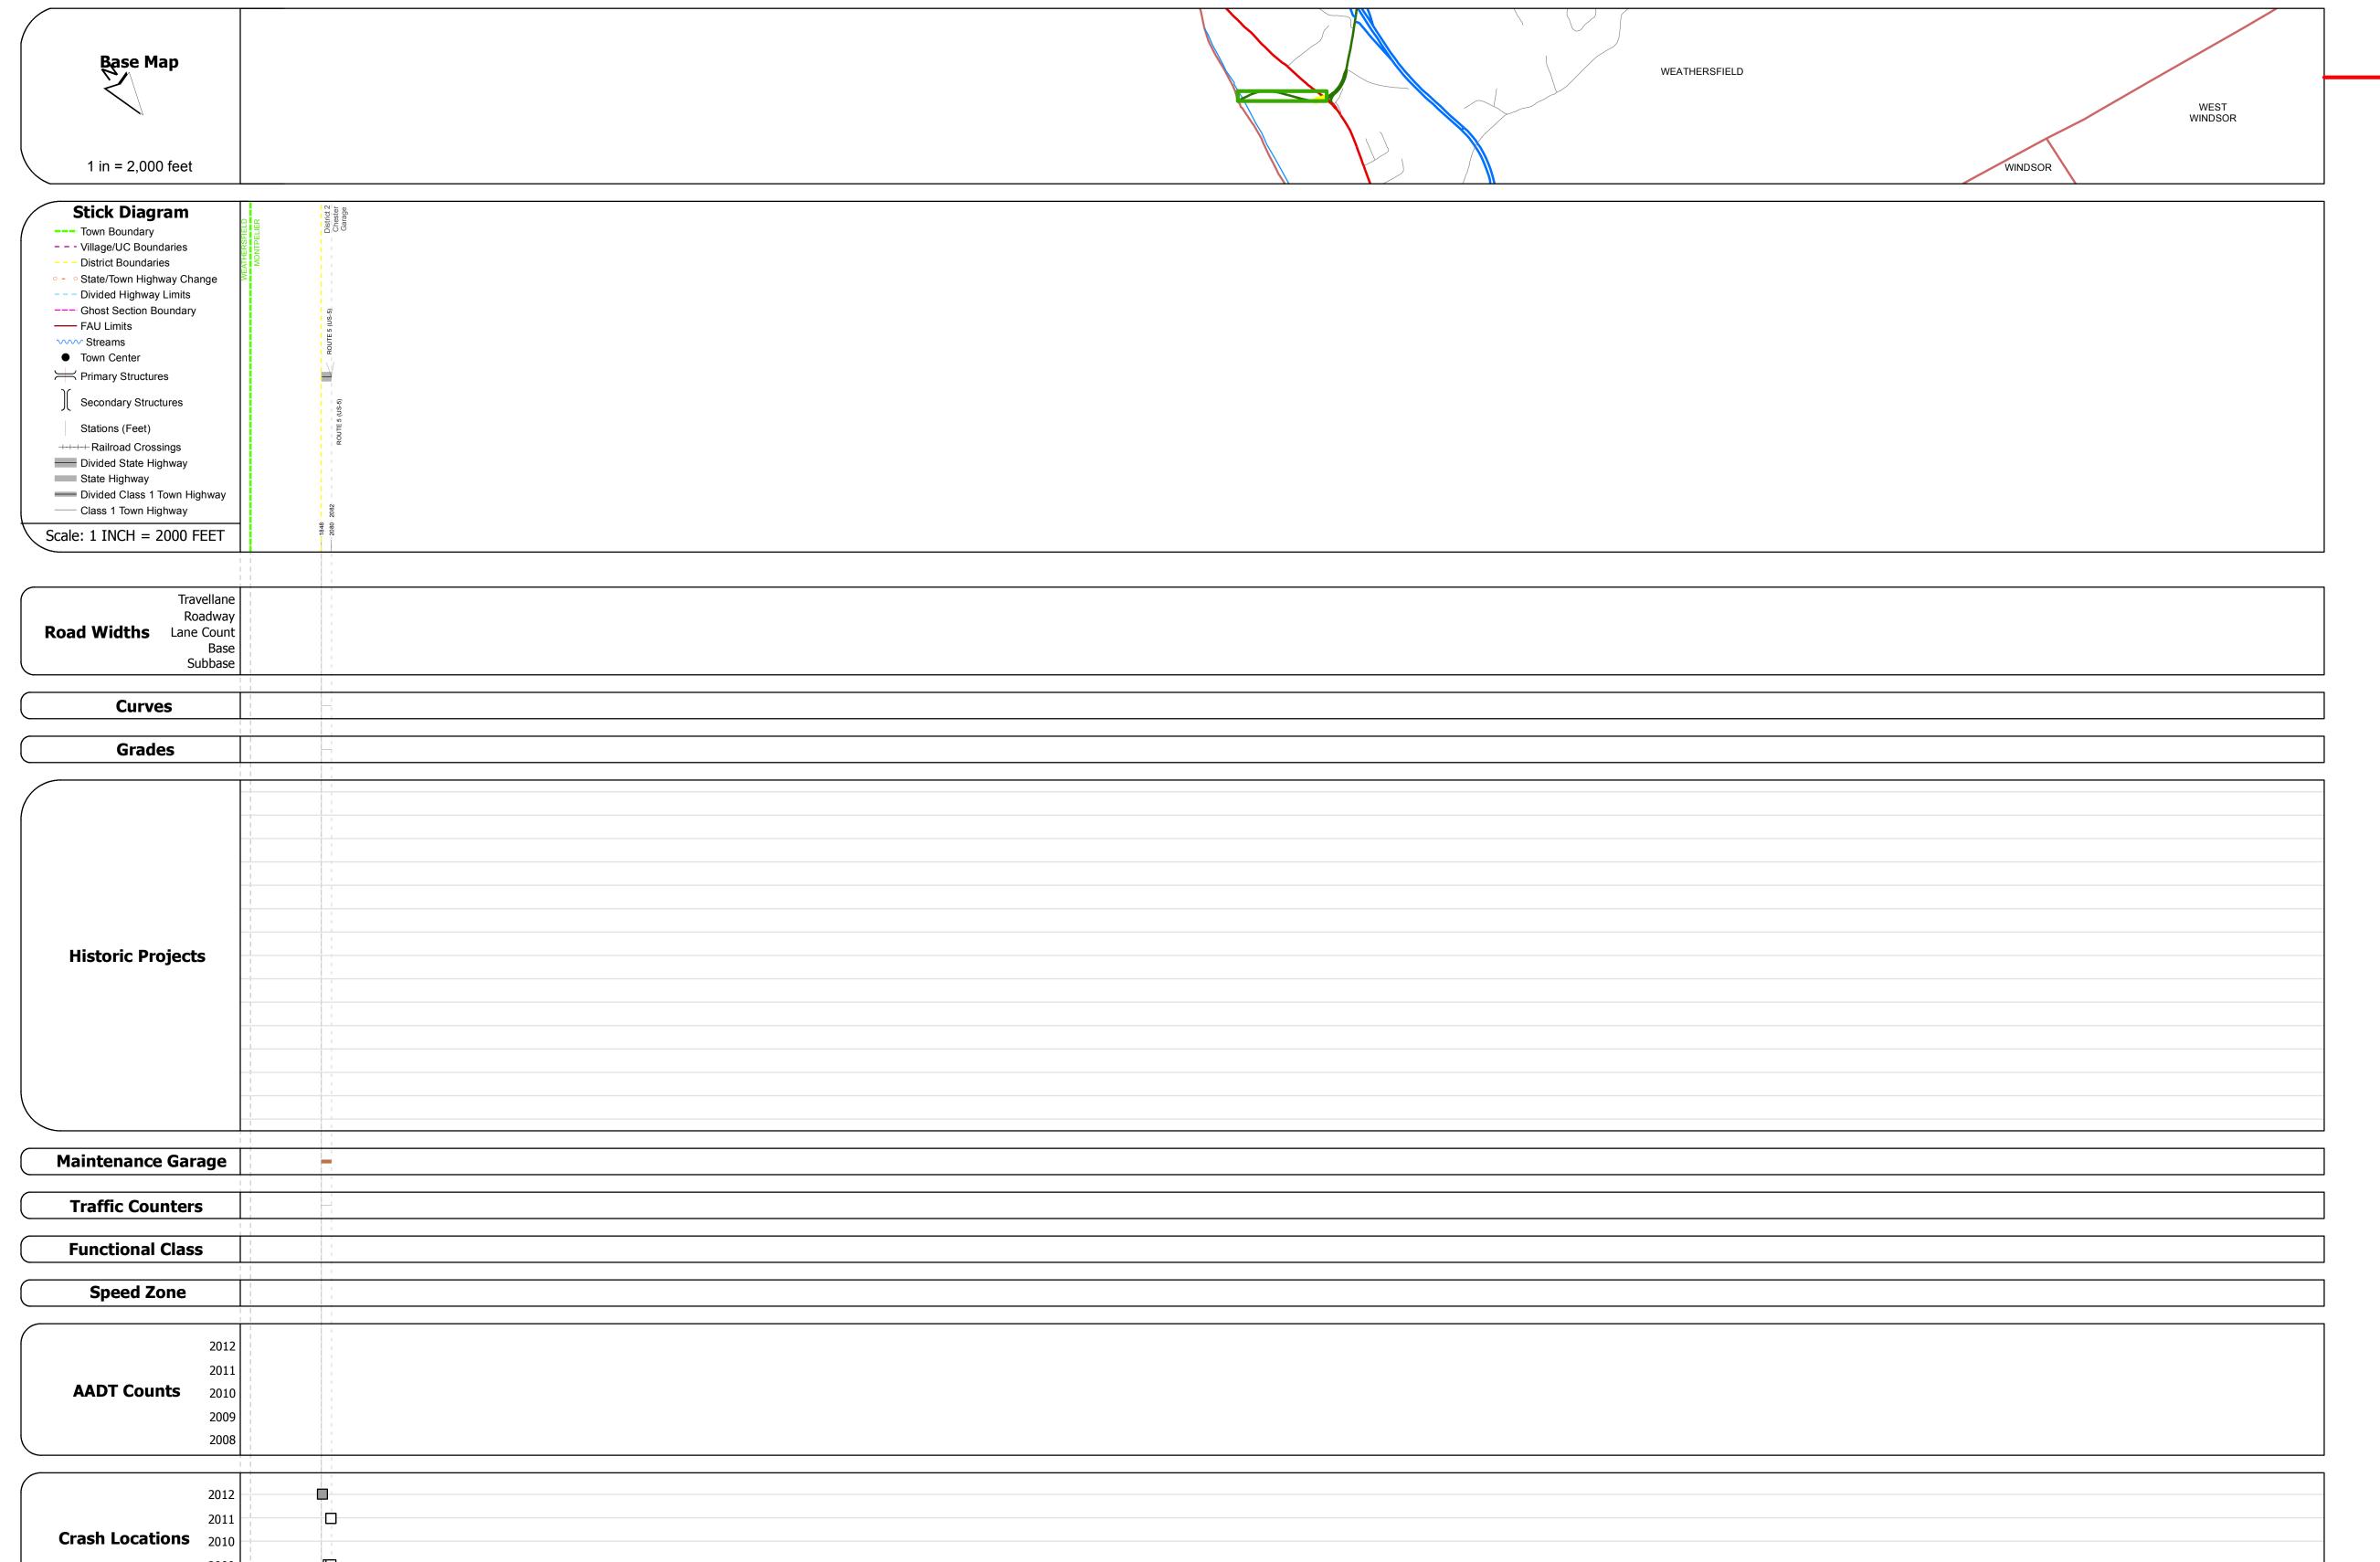

## **Route Log Progress Chart**

Please Note: Errors and Omissions May Exist.
Contact the VTrans Mapping Unit with questions or concerns.

DISTRICT TOWN ROUTE

2 WEATHERSFIELD VT-12

**DESCRIPTION BLOCK** 

|                                                        |                                                                                                                                                                                                                                                                                                                                                                                                                                                                                                                                                                                                                                                                                                                                                                                                                                                                                                                                                                                                                                                                                                                                                                                                                                                                                                                                                                                                                                                                                                                                                                                                                                                                                                                                                                                                                                                                                                                                                                                                                                                                                                                               |                           |                  |                               |                                      |                       | _                          |                         |          |               |                |                               |
|--------------------------------------------------------|-------------------------------------------------------------------------------------------------------------------------------------------------------------------------------------------------------------------------------------------------------------------------------------------------------------------------------------------------------------------------------------------------------------------------------------------------------------------------------------------------------------------------------------------------------------------------------------------------------------------------------------------------------------------------------------------------------------------------------------------------------------------------------------------------------------------------------------------------------------------------------------------------------------------------------------------------------------------------------------------------------------------------------------------------------------------------------------------------------------------------------------------------------------------------------------------------------------------------------------------------------------------------------------------------------------------------------------------------------------------------------------------------------------------------------------------------------------------------------------------------------------------------------------------------------------------------------------------------------------------------------------------------------------------------------------------------------------------------------------------------------------------------------------------------------------------------------------------------------------------------------------------------------------------------------------------------------------------------------------------------------------------------------------------------------------------------------------------------------------------------------|---------------------------|------------------|-------------------------------|--------------------------------------|-----------------------|----------------------------|-------------------------|----------|---------------|----------------|-------------------------------|
| Historic Projects                                      | Functional Class                                                                                                                                                                                                                                                                                                                                                                                                                                                                                                                                                                                                                                                                                                                                                                                                                                                                                                                                                                                                                                                                                                                                                                                                                                                                                                                                                                                                                                                                                                                                                                                                                                                                                                                                                                                                                                                                                                                                                                                                                                                                                                              | Curves                    | Road Widths      | AADT                          | Mileage by Functional Class By Sheet |                       | Mileage by Town By Sheet   |                         |          |               |                | 1                             |
| Retreatment Bituminous Gravel Concrete Surface Treated | ├── <del>1</del> 1 <b>───</b> 7 <b>───</b> 12 <b>───</b> 17                                                                                                                                                                                                                                                                                                                                                                                                                                                                                                                                                                                                                                                                                                                                                                                                                                                                                                                                                                                                                                                                                                                                                                                                                                                                                                                                                                                                                                                                                                                                                                                                                                                                                                                                                                                                                                                                                                                                                                                                                                                                   | Left                      | <b>←</b> (ft)    | (count)                       | 018.1 2 - Rural - Principal Arterial | 0.394                 | WEATHERSFIELD - V012-1420S | 0.044 of 0.044          | DISTRICT | TOWN          | Date: 05/22/14 | ROUTE                         |
| Resurface  Unknown  Bituminous  Macadam  Gravel        | 2 8 — 14 — 19                                                                                                                                                                                                                                                                                                                                                                                                                                                                                                                                                                                                                                                                                                                                                                                                                                                                                                                                                                                                                                                                                                                                                                                                                                                                                                                                                                                                                                                                                                                                                                                                                                                                                                                                                                                                                                                                                                                                                                                                                                                                                                                 | ─ <b>───</b> ─ Right      |                  |                               |                                      |                       |                            |                         |          |               |                |                               |
| Bituminous Mix  Cold Plane and                         | 6 11 16                                                                                                                                                                                                                                                                                                                                                                                                                                                                                                                                                                                                                                                                                                                                                                                                                                                                                                                                                                                                                                                                                                                                                                                                                                                                                                                                                                                                                                                                                                                                                                                                                                                                                                                                                                                                                                                                                                                                                                                                                                                                                                                       | Grades                    | Traffic Counters | Crash Locations               |                                      |                       |                            |                         |          |               | 1 of 1         | VT-12                         |
| Skinny Mix Bituminous Reclaimed Base                   | Speed Zones                                                                                                                                                                                                                                                                                                                                                                                                                                                                                                                                                                                                                                                                                                                                                                                                                                                                                                                                                                                                                                                                                                                                                                                                                                                                                                                                                                                                                                                                                                                                                                                                                                                                                                                                                                                                                                                                                                                                                                                                                                                                                                                   | ─ <b>──</b> grade up      | (counter ID)     | Fatal Property Damage Only    |                                      |                       |                            |                         | 2        | WEATHERSFIELD |                | ETE mileage:                  |
| Bituminous Seal Concrete Concrete                      | SPEED | ─ <b>■■■</b> ─ grade down | Y                | ☐ Injury ☐ Unknown Crash Type |                                      |                       |                            |                         |          | WEATHERSTILED | TWN mileage:   | ETE mileage:<br>0.35 to 0.394 |
| Concrete                                               | 25 30 35 40 45 50 55 60 65                                                                                                                                                                                                                                                                                                                                                                                                                                                                                                                                                                                                                                                                                                                                                                                                                                                                                                                                                                                                                                                                                                                                                                                                                                                                                                                                                                                                                                                                                                                                                                                                                                                                                                                                                                                                                                                                                                                                                                                                                                                                                                    |                           |                  |                               | Tot                                  | tal Mileage: 0.394 mi |                            | Total Mileage: 0.044 mi |          |               | 0.35 to 0.394  |                               |