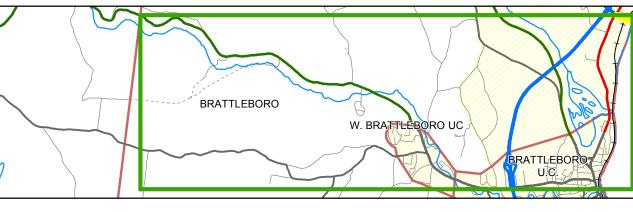

| VTrans                                                                                                                                                                                                  | Working to Get Y<br>Vermont Agency of Trans                                                          | ou There<br>portation | Route Log Pro |  |        |    |    |  |
|---------------------------------------------------------------------------------------------------------------------------------------------------------------------------------------------------------|------------------------------------------------------------------------------------------------------|-----------------------|---------------|--|--------|----|----|--|
| Base Map                                                                                                                                                                                                | WILMINGTON                                                                                           |                       |               |  | MARLBO | 80 |    |  |
| 1 in = 1.25 miles                                                                                                                                                                                       | WHITINGHAM                                                                                           |                       |               |  |        | ~  | 18 |  |
| Stick Diagram                                                                                                                                                                                           | URBAN<br>COMPACT OF<br>DUTNEY-RD (US-5) BRATTLEBORO                                                  | (55)<br>              |               |  |        |    |    |  |
| )<br>Secondary Structures<br>Stations (Feet)<br>+++++ Railroad Crossings<br>Divided State Highway<br>State Highway<br>Divided Class 1 Town Highway<br>Class 1 Town Highway<br>Scale: 1 INCH = 2000 FEET | Brattleboro<br>Feddrad<br>37537 Urban Aree<br>37645 5000 -                                           |                       |               |  |        |    |    |  |
| Travellane<br>Roadway<br>Road Widths Lane Count<br>Base<br>Subbase                                                                                                                                      | 46 42<br>4 2<br>4" Crushed Stone                                                                     |                       |               |  |        |    |    |  |
| Curves                                                                                                                                                                                                  | 22.9                                                                                                 |                       |               |  |        |    |    |  |
| Grades                                                                                                                                                                                                  |                                                                                                      |                       |               |  |        |    |    |  |
| Historic Projects                                                                                                                                                                                       | 2004: NH 010-2(<br>1985: F 010-2(1)S<br>1959: F 041-1(1)<br>1937: WPGS 214<br>0: ST<br>1937: Unknown |                       |               |  |        |    |    |  |
| Maintenance Garage                                                                                                                                                                                      |                                                                                                      |                       |               |  |        |    |    |  |
| Traffic Counters Functional Class                                                                                                                                                                       | 9<br>56X239                                                                                          |                       |               |  |        |    |    |  |
| Speed Zone                                                                                                                                                                                              | serce)<br>Unit<br>35                                                                                 | SPEED<br>LIMT<br>25   |               |  |        |    |    |  |
| 2012<br>2011<br>AADT Counts 2010<br>2009<br>2008                                                                                                                                                        | 13600<br>13300<br>13000<br>13000<br>13000                                                            |                       |               |  |        |    |    |  |
| 2012<br>2011<br><b>Crash Locations</b><br>2009<br>2008                                                                                                                                                  |                                                                                                      |                       |               |  |        |    |    |  |

## 2

Please Note: Errors and Omissions May Exist. Contact the VTrans Mapping Unit with questions or concerns.

Total Mileage: 0.513 mi

TWN mileage: 9.0 to 7.204

ETE mileage: 46.446 to 46.959

BRATTLEBORO