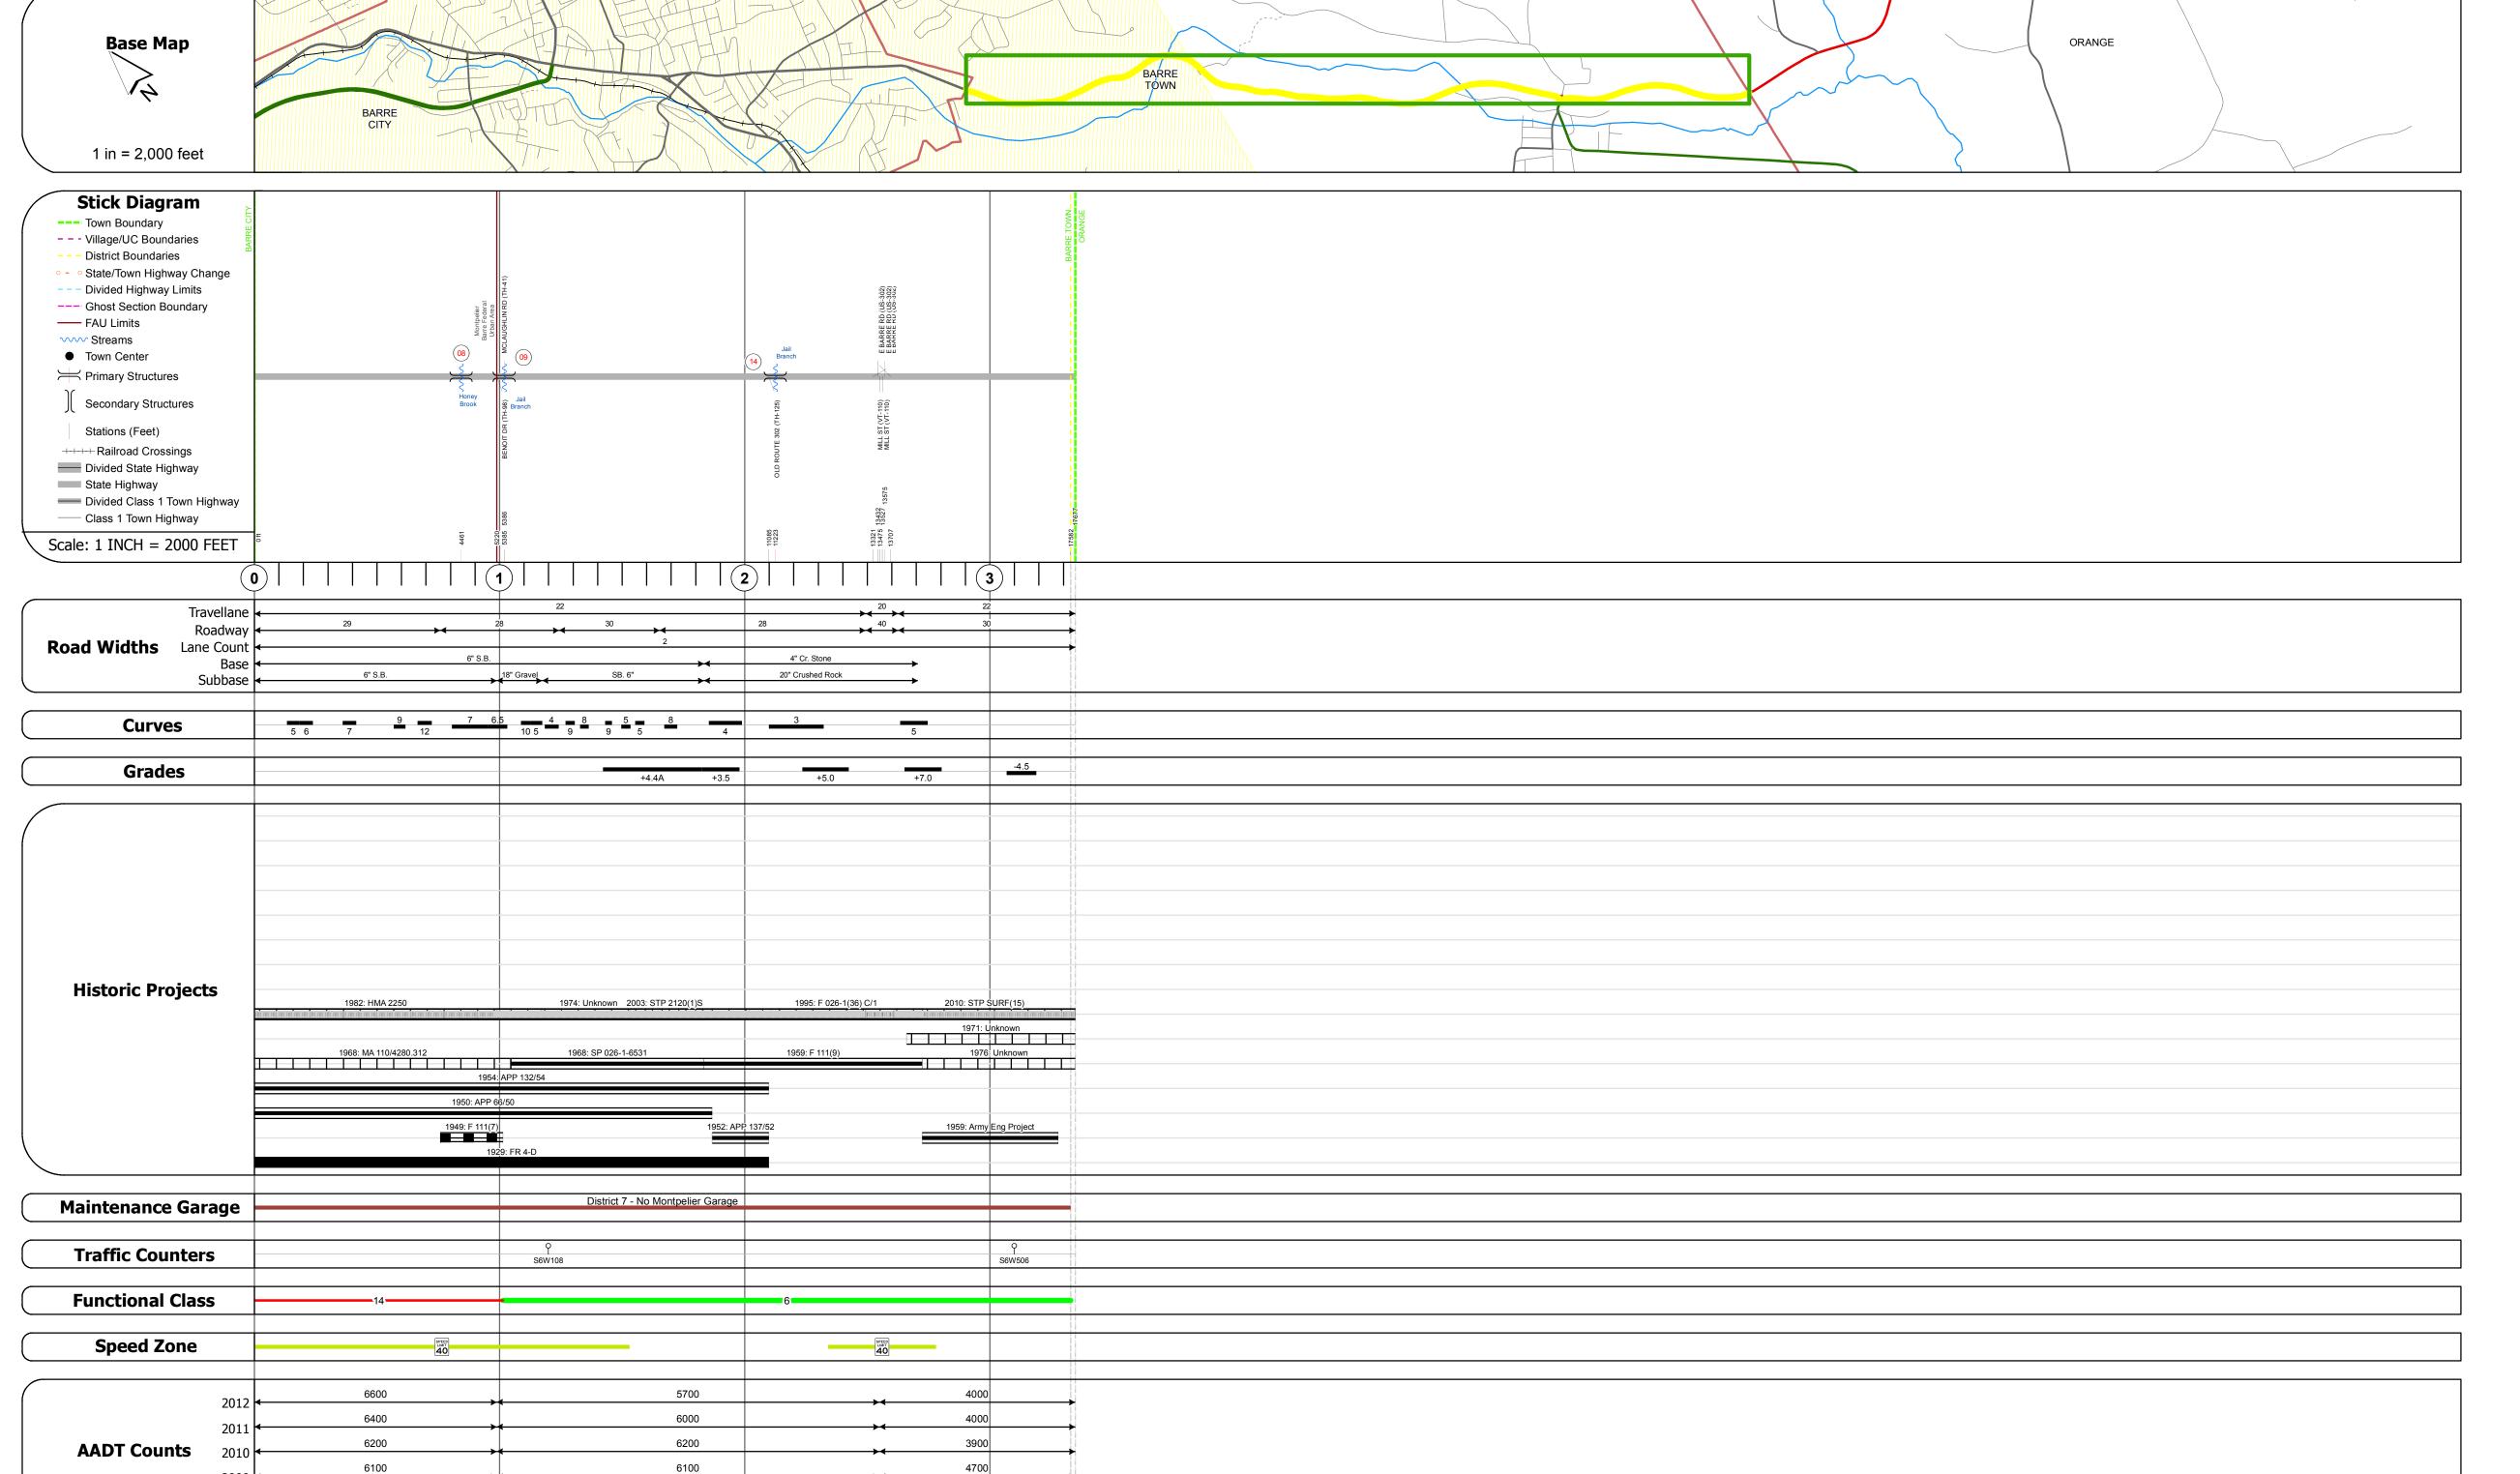

## **Route Log Progress Chart**

Please Note: Errors and Omissions May Exist.
Contact the VTrans Mapping Unit with questions or concerns.

DISTRICT TOWN ROUTE

6 BARRE TOWN US-302

**DESCRIPTION BLOCK** 

Culvert 8: Culvert - 1949

Length: 18' Under Clearance: 7.0'

Maintenance: State

Surface: Bituminous

Surface: Bituminous

Length: 74' Width: 34.6'

Length: 202' Width: 32.8'

Facility Carried: US302 Bridge Type: R.C. BOX

Structure No. 300026000812021

Features Intersected: HONEY BROOK

Stringer/multi-beam or girder - 1928 Structure No. 200026000912022

Features Intersected: JAIL BRANCH BROOK

Facility Carried: US 00302 ML Bridge Type: ROLLED BEAM

Maintenance/Ownership: State

Stringer/multi-beam or girder - 1959

Facility Carried: US 00302 ML
Bridge Type: 3 SPAN ROLLED BEAM
Features Intersected: JAIL BROOK

Maintenance/Ownership: State

Structure No. 200026001412022

| Historic Projects                                   | Functional Class                                                   | Curves                                   | Road Widths      | AADT                       | Mileage by Functional Class By Sheet                                              |         | Mileage by Town By Sheet |                         |          |            |                |               |
|-----------------------------------------------------|--------------------------------------------------------------------|------------------------------------------|------------------|----------------------------|-----------------------------------------------------------------------------------|---------|--------------------------|-------------------------|----------|------------|----------------|---------------|
| Retreatment Bituminous Concrete Surface Treated     | ├──+  1 <b>───</b> 7 <b>───</b> 12 <b>───</b> 17                   | − <b></b> - Left<br>− <b></b> Right      | <b>←</b> (ft)    | ← (count)                  | 026-1 6 - Rural - Minor Arterial<br>026-1 14 - Urban - Principal Arterial - Other | 2.316   | BARRE TOWN - U302-1202   | 3.348 of 3.348          | DISTRICT | TOWN       | Date: 05/22/14 | ROUTE         |
| Unknown Bituminous Gravel                           | 2 8 — 14 — 19                                                      |                                          |                  |                            | 020-1 14 - Orban - Principal Arterial - Other                                     | 1.014   |                          |                         |          |            |                | US-302        |
| Macadam Plant Mix  Cold Plane and Page Page         | 6 —— 11 —— 16                                                      | Grades                                   | Traffic Counters | Crash Locations            |                                                                                   |         |                          |                         |          |            | 1 of 1         | 03-302        |
| Skinny Mix Bituminous Concrete  Skinny Mix Concrete | Speed Zones  SPEED SPEED SPEED SPEED SPEED SPEED SPEED SPEED SPEED | - <b></b> grade up<br><b></b> grade down | (counter ID)     | Fatal Property Damage Only | y                                                                                 |         |                          |                         | 6        | BARRE TOWN | TWN mileage:   | ETE mileage:  |
| Concrete                                            | 25 30 35 40 45 50 55 60 65                                         | grade down                               | ·                | Injury Unknown Crash Type  | Total Mi                                                                          | 9349 mi |                          | Total Mileage: 3 348 mi |          |            | 0.0 to 3.348   | 6.09 to 9.438 |