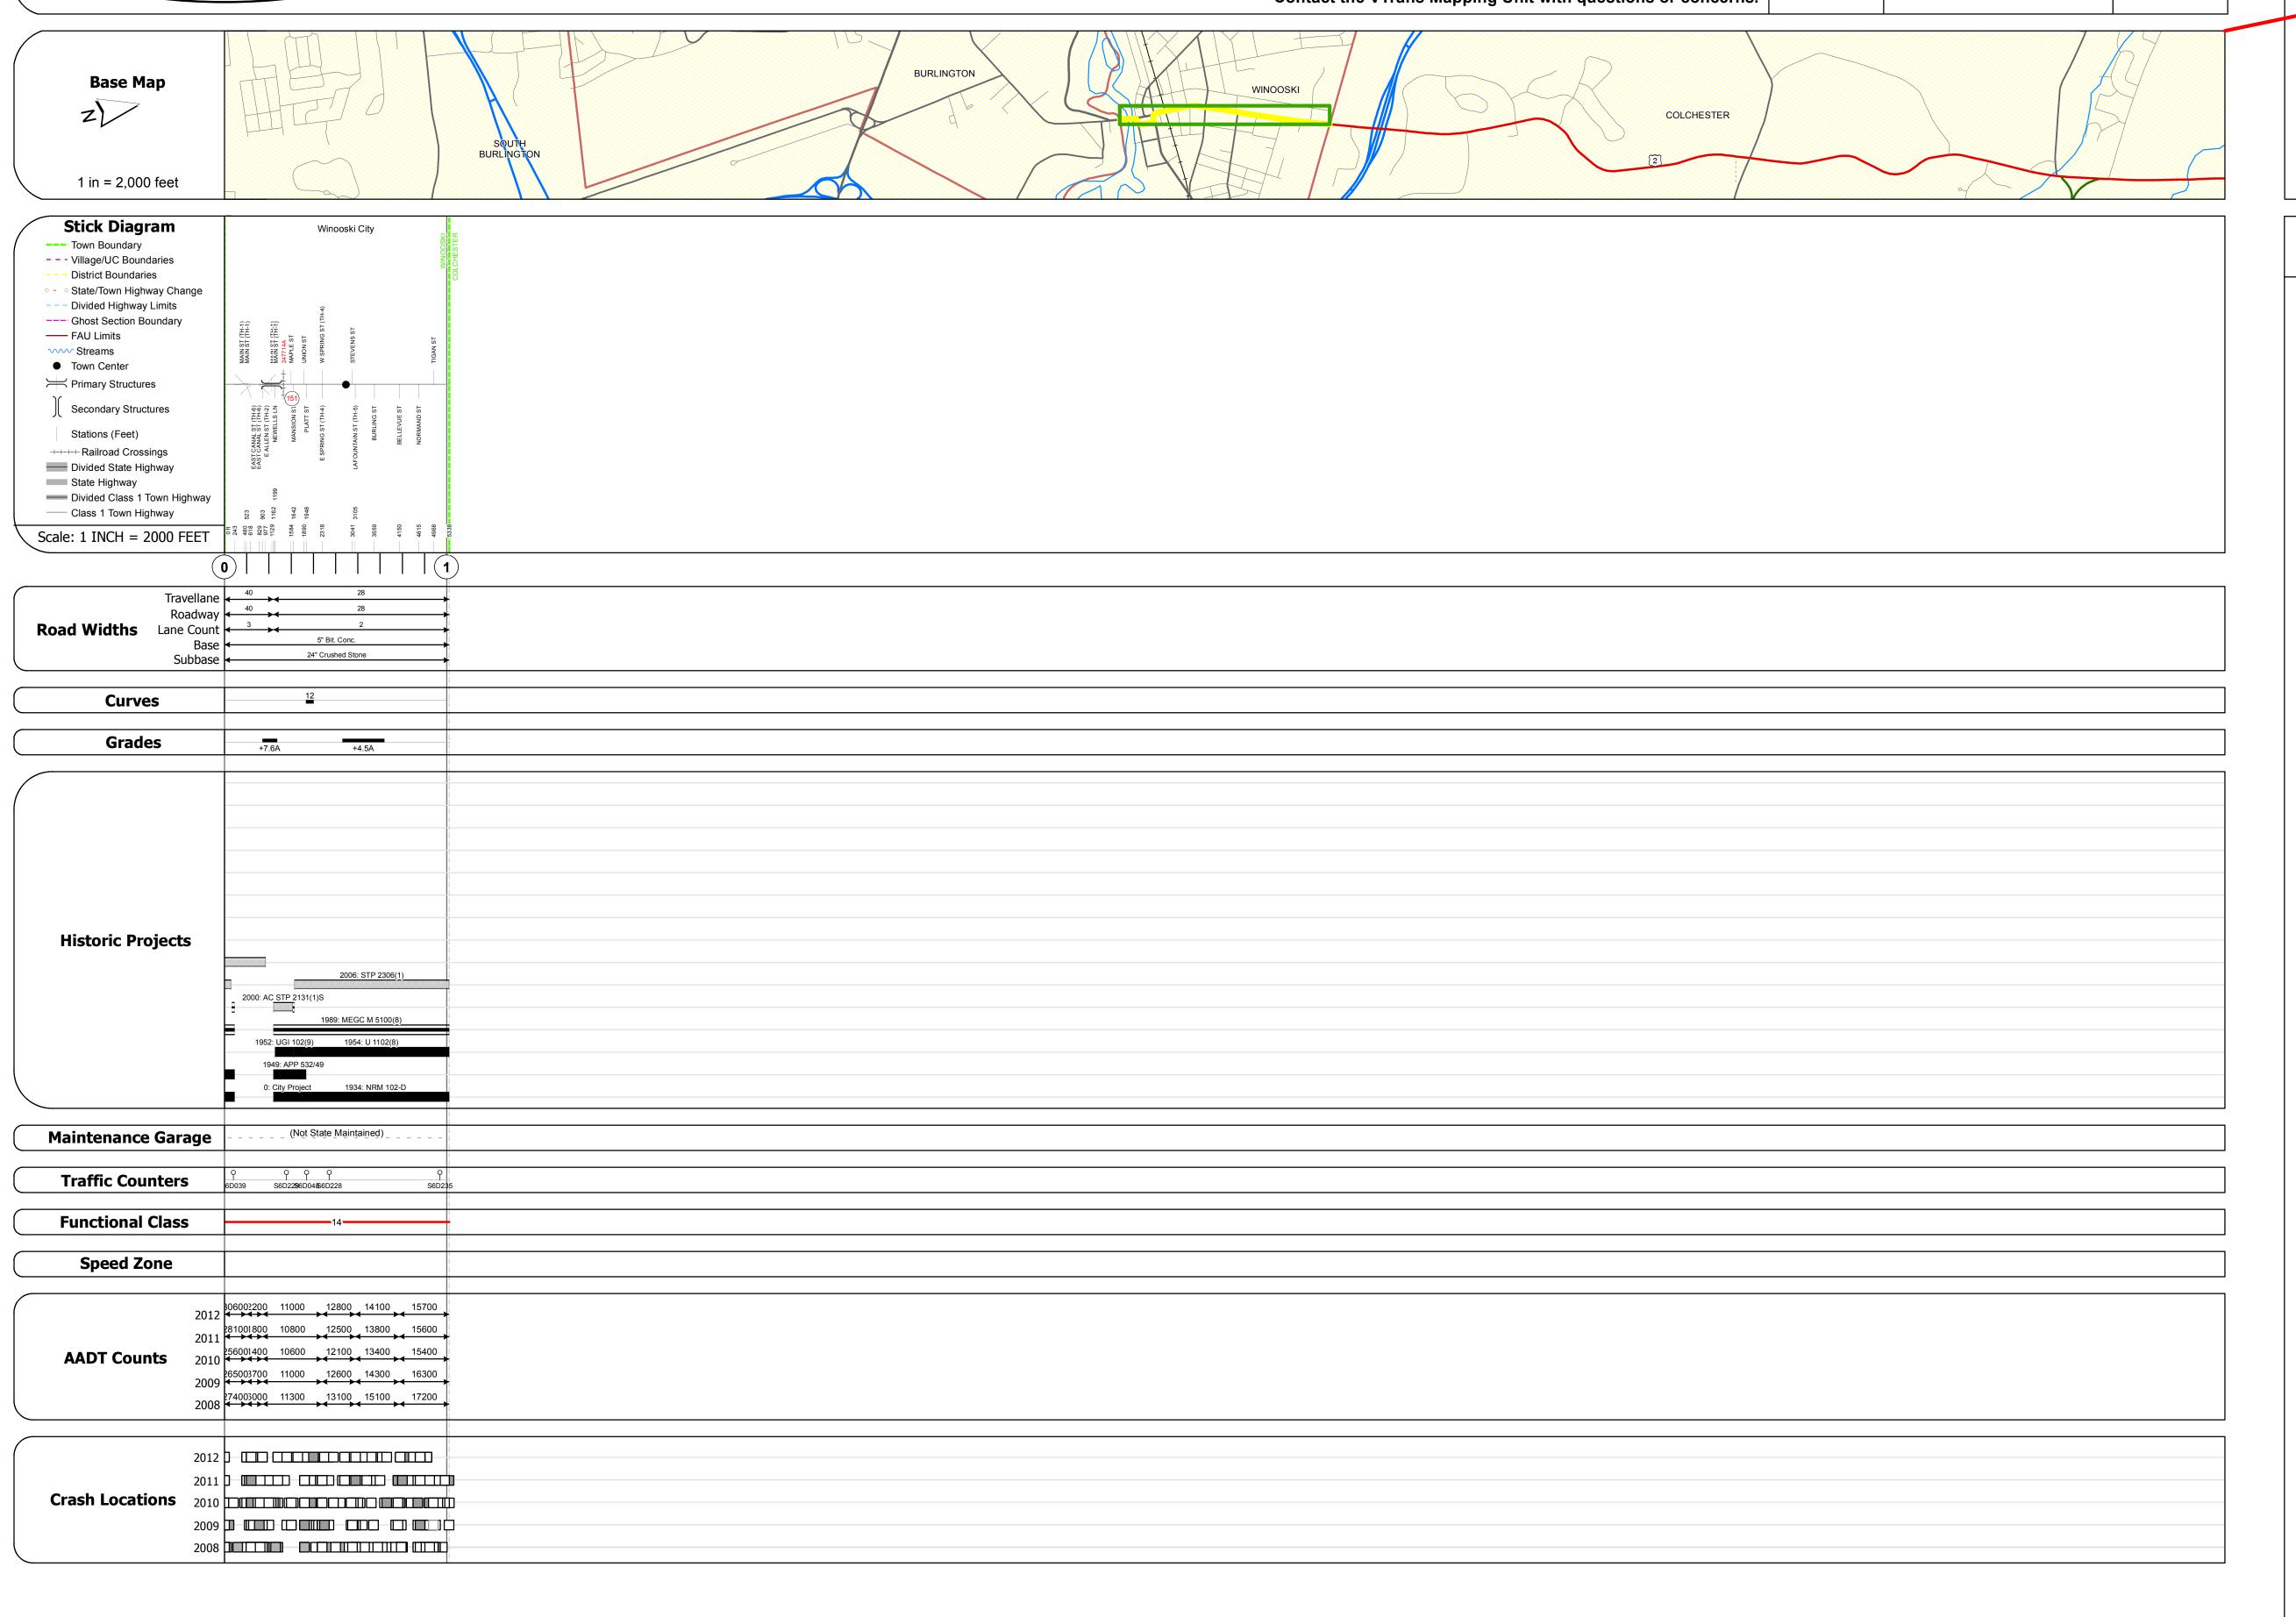

## **Route Log Progress Chart**

Please Note: Errors and Omissions May Exist.
Contact the VTrans Mapping Unit with questions or concerns.

**DRAFT** 

DISTRICT TOWN ROUTE

5 WINOOSKI US-7

## **DESCRIPTION BLOCK**

Bridge 151:
Slab - 1952
Structure No. 205100015104182
Length: 25'
Width: 57.9'
Under Clearance: 18.0'
Facility Carried: US 00007 ML
Bridge Type: CONCRETE SLAB
Features Intersected: US 7 OVER N.E.C. RR
Surface: Integral concrete
Maintenance: State
Ownership City/Municipal

| Historic Projects                        | Functional Class                                               | Curves     | Road Widths      | AADT                       | Mileage by Functional Class By Sheet         |                | Mileage by Town By Sheet |                         |          |          |                |                    |
|------------------------------------------|----------------------------------------------------------------|------------|------------------|----------------------------|----------------------------------------------|----------------|--------------------------|-------------------------|----------|----------|----------------|--------------------|
| Retreatment Bituminous Gravel            | ├── <del>+</del> 1 <b>──</b> ─ 7 <b>──</b> ─ 12 <b>──</b> ─ 17 | Left       | <b>←</b> (ft)    | (count)                    | 5100 14 - Urban - Principal Arterial - Other | 1.011          | WINOOSKI - U007-0418     | 1.011 of 1.011          | DISTRICT | TOWN     | Date: 05/22/14 | ROUTE              |
| Resurface Surface Surface Treated Gravel | 2 8 — 14 — 19                                                  | Right      |                  |                            |                                              |                |                          |                         | D191K1C1 |          |                |                    |
| Macadam  Bituminous Mix                  | 6 11 16                                                        | Grades     | Traffic Counters | Crash Locations            |                                              |                |                          |                         |          |          |                | US-7               |
| Skinny Mix Reclaimed Base                | Speed Zones                                                    | grade up   | (counter ID)     | Fatal Property Damage Only |                                              |                |                          |                         | _        | WINOCKI  | 1 of 1         | ETE mileage:       |
| Bituminous Seal Concrete Concrete        | SPEED SPEED SPEED SPEED SPEED SPEED SPEED SPEED SPEED          | grade down | P                | Injury Unknown Crash Type  |                                              |                |                          |                         | 5        | WINOOSKI | TWN mileage:   | 134.622 to 135.633 |
| Concrete                                 | 25 30 35 40 45 50 55 60 65                                     |            |                  |                            | Total Mile                                   | eage: 1.011 mi |                          | Total Mileage: 1.011 mi |          |          | 0.0 to 1.011   |                    |