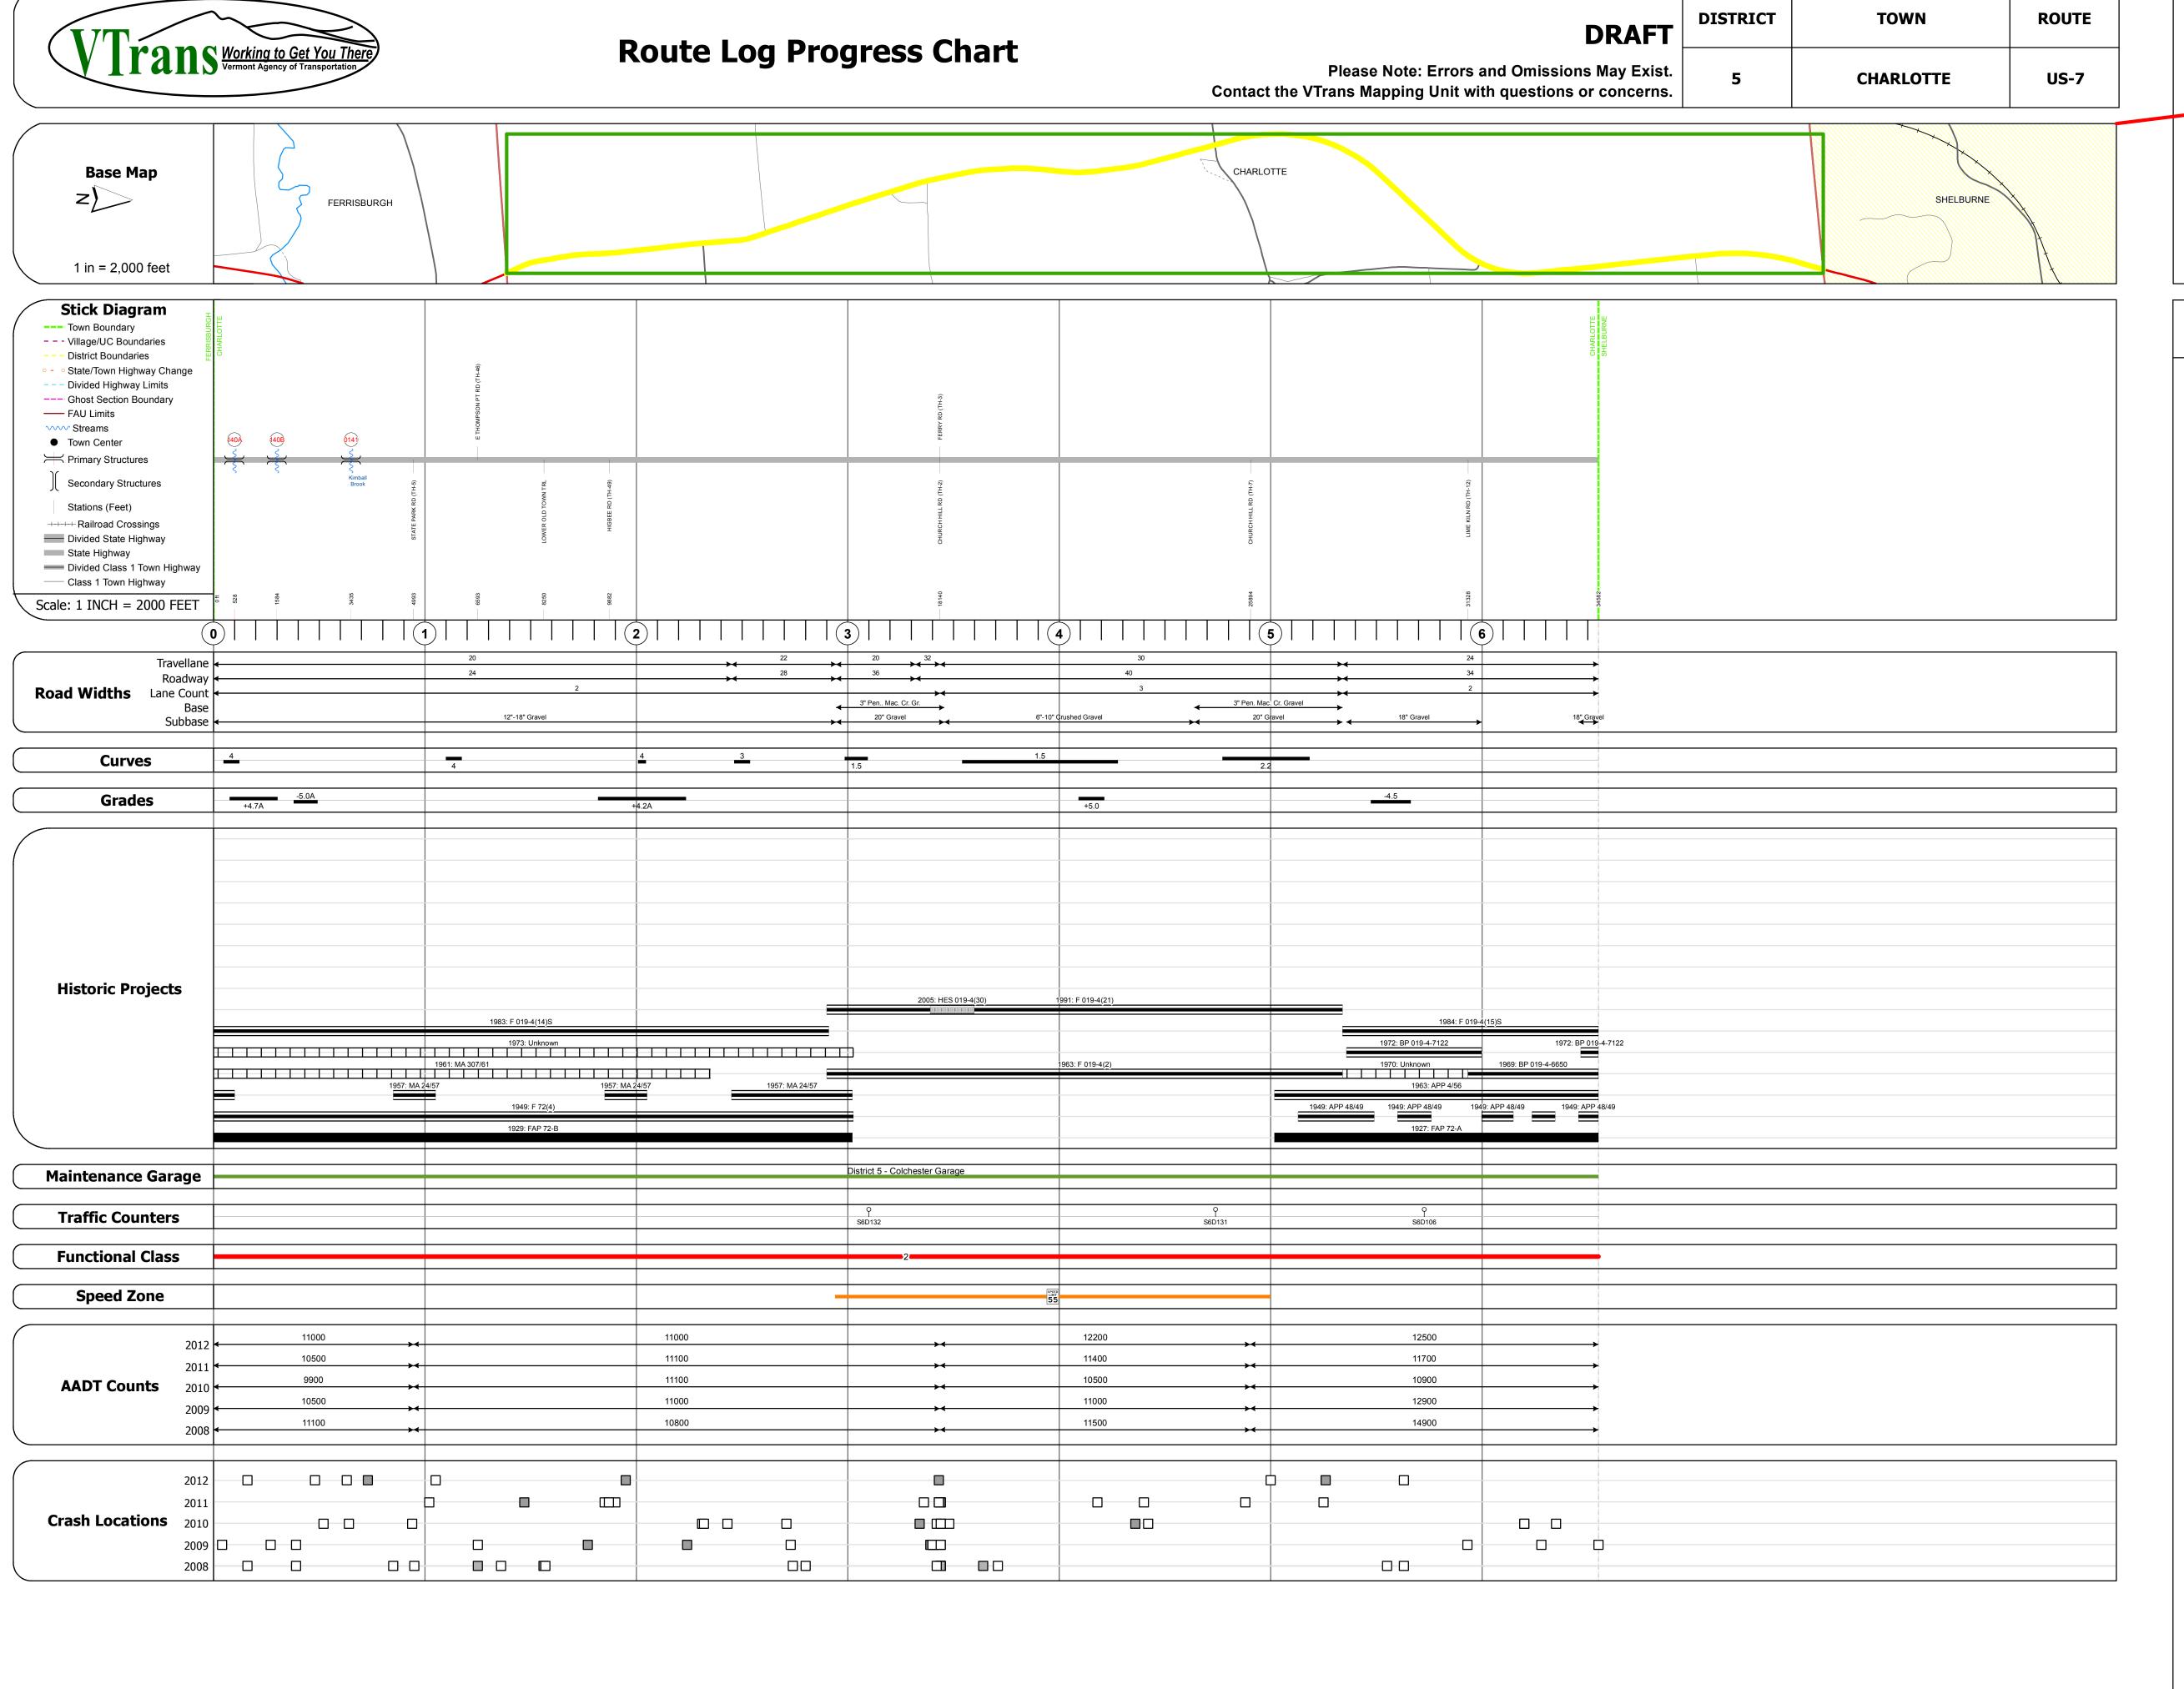

## **DESCRIPTION BLOCK**

Culvert 140A:
Culvert - 1949
Structure No. 300091140A04041
Length: 6'
Under Clearance: 5.0'
Facility Carried: US7
Bridge Type: ACCGMP
Features Intersected: CATTLE PASS
Maintenance: State

Culvert 140B:
Culvert - 1949
Structure No. 300091140B04041
Length: 6'
Under Clearance: 5.0'
Facility Carried: US7
Bridge Type: ACCGMP
Features Intersected: CATTLE PASS
Maintenance: State

Culvert 141:
Culvert - 1929
Structure No. 300019014104041
Length: 9'
Under Clearance: 6.5'
Facility Carried: US7
Bridge Type: RC BOX CULVERT
Features Intersected: BROOK
Maintenance: State