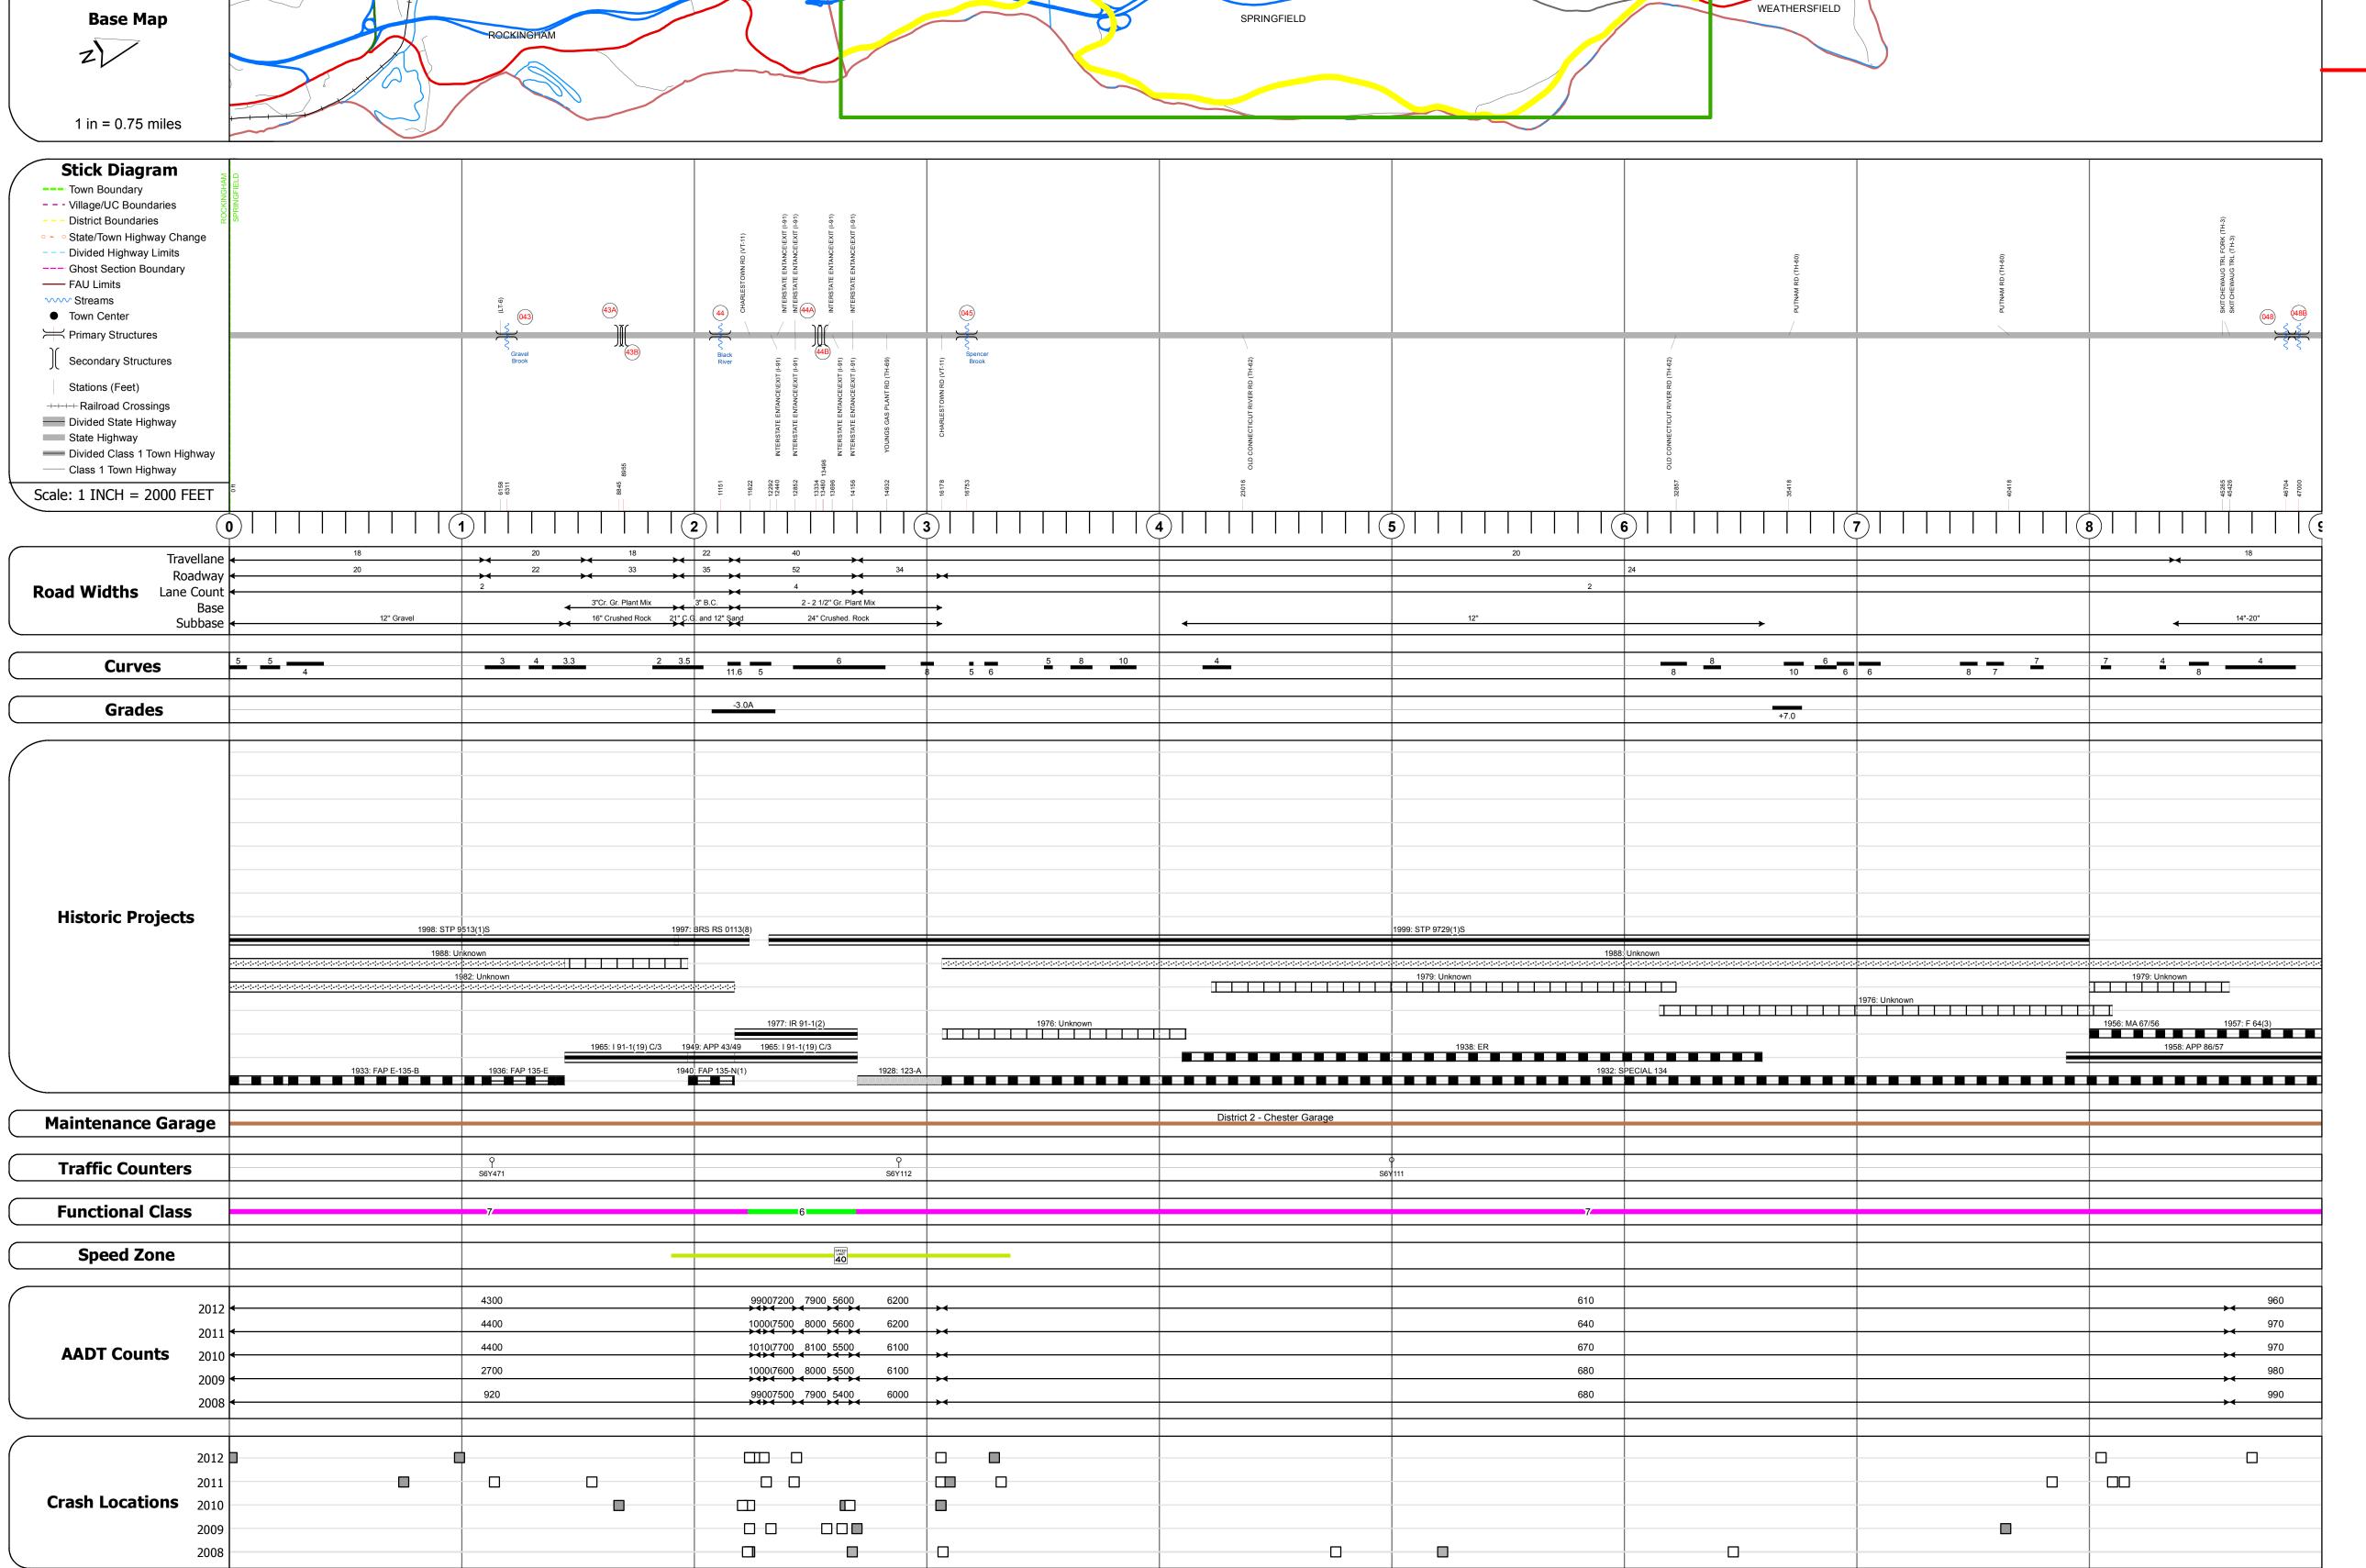

## **Route Log Progress Chart**

Please Note: Errors and Omissions May Exist. Contact the VTrans Mapping Unit with questions or concerns.

**DRAFT** 

**DISTRICT ROUTE TOWN SPRINGFIELD** US-5

| DESCRIPTION BLOCK                                                                                                                                                                           |
|---------------------------------------------------------------------------------------------------------------------------------------------------------------------------------------------|
| Culvert 43: Culvert - 1919 Structure No. 300113004314181 Length: 8' Under Clearance: 6.0' Facility Carried: US5 Bridge Type: R.C. BOX Features Intersected: GRAVEL BROOK Maintenance: State |
|                                                                                                                                                                                             |

Stringer/multi-beam or girder - 1965 Structure No. 200091025N14182 Length: 231' Height: 0.0' Weight Limit: 0 Facility Carried: I 00091 ML Bridge Type: 3 SP CONT ROLLED BM Features Intersected: I 91 OVER U.S.5

Stringer/multi-beam or girder - 1965 Structure No. 200091025S14182 Length: 231' Height: 0.0' Weight Limit: 0 Facility Carried: I 00091 ML Bridge Type: 3 SP CONT ROLLED BM Features Intersected: I 91 OVER U.S.5

Stringer/multi-beam or girder - 1997 Structure No. 200113004414182 Length: 290' Width: 39.8' Facility Carried: US 00005 ML Bridge Type: 2 SP CONT WELDED GRD Features Intersected: BLACK RIVER Surface: Bituminous Maintenance/Ownership: State

Stringer/multi-beam or girder - 1965 Structure No. 200091028S14182 Length: 202' Height: 0.0' Weight Limit: 0 Facility Carried: I 00091 ML Bridge Type: 4 SP CONT ROLLED BM Features Intersected: I 91 OVER U.S.5

Bridge 44B: Stringer/multi-beam or girder - 1965 Structure No. 200091028N14182 Length: 202' Height: 0.0' Weight Limit: 0 Facility Carried: I 00091 ML Bridge Type: 4 SP CONT ROLLED BM Features Intersected: I 91 OVER U.S.5

Culvert 45: Culvert - 1919 Structure No. 300113004514181 Length: 14' Under Clearance: 4.0' Facility Carried: US5 Bridge Type: R.C. BOX Features Intersected: SPENCER BROOK Maintenance: State

Culvert 48: Culvert - 1957 Structure No. 300113004814181 Length: 7' Under Clearance: 6.5' Facility Carried: US5 Bridge Type: CGMPPA Features Intersected: CATTLE PASS Maintenance: State

Culvert 48B: Culvert - 1957 Structure No. 300113048B14181 Length: 6' Under Clearance: 6.0' Facility Carried: US5 Bridge Type: ACCGMPP Features Intersected: BROOK Maintenance: State