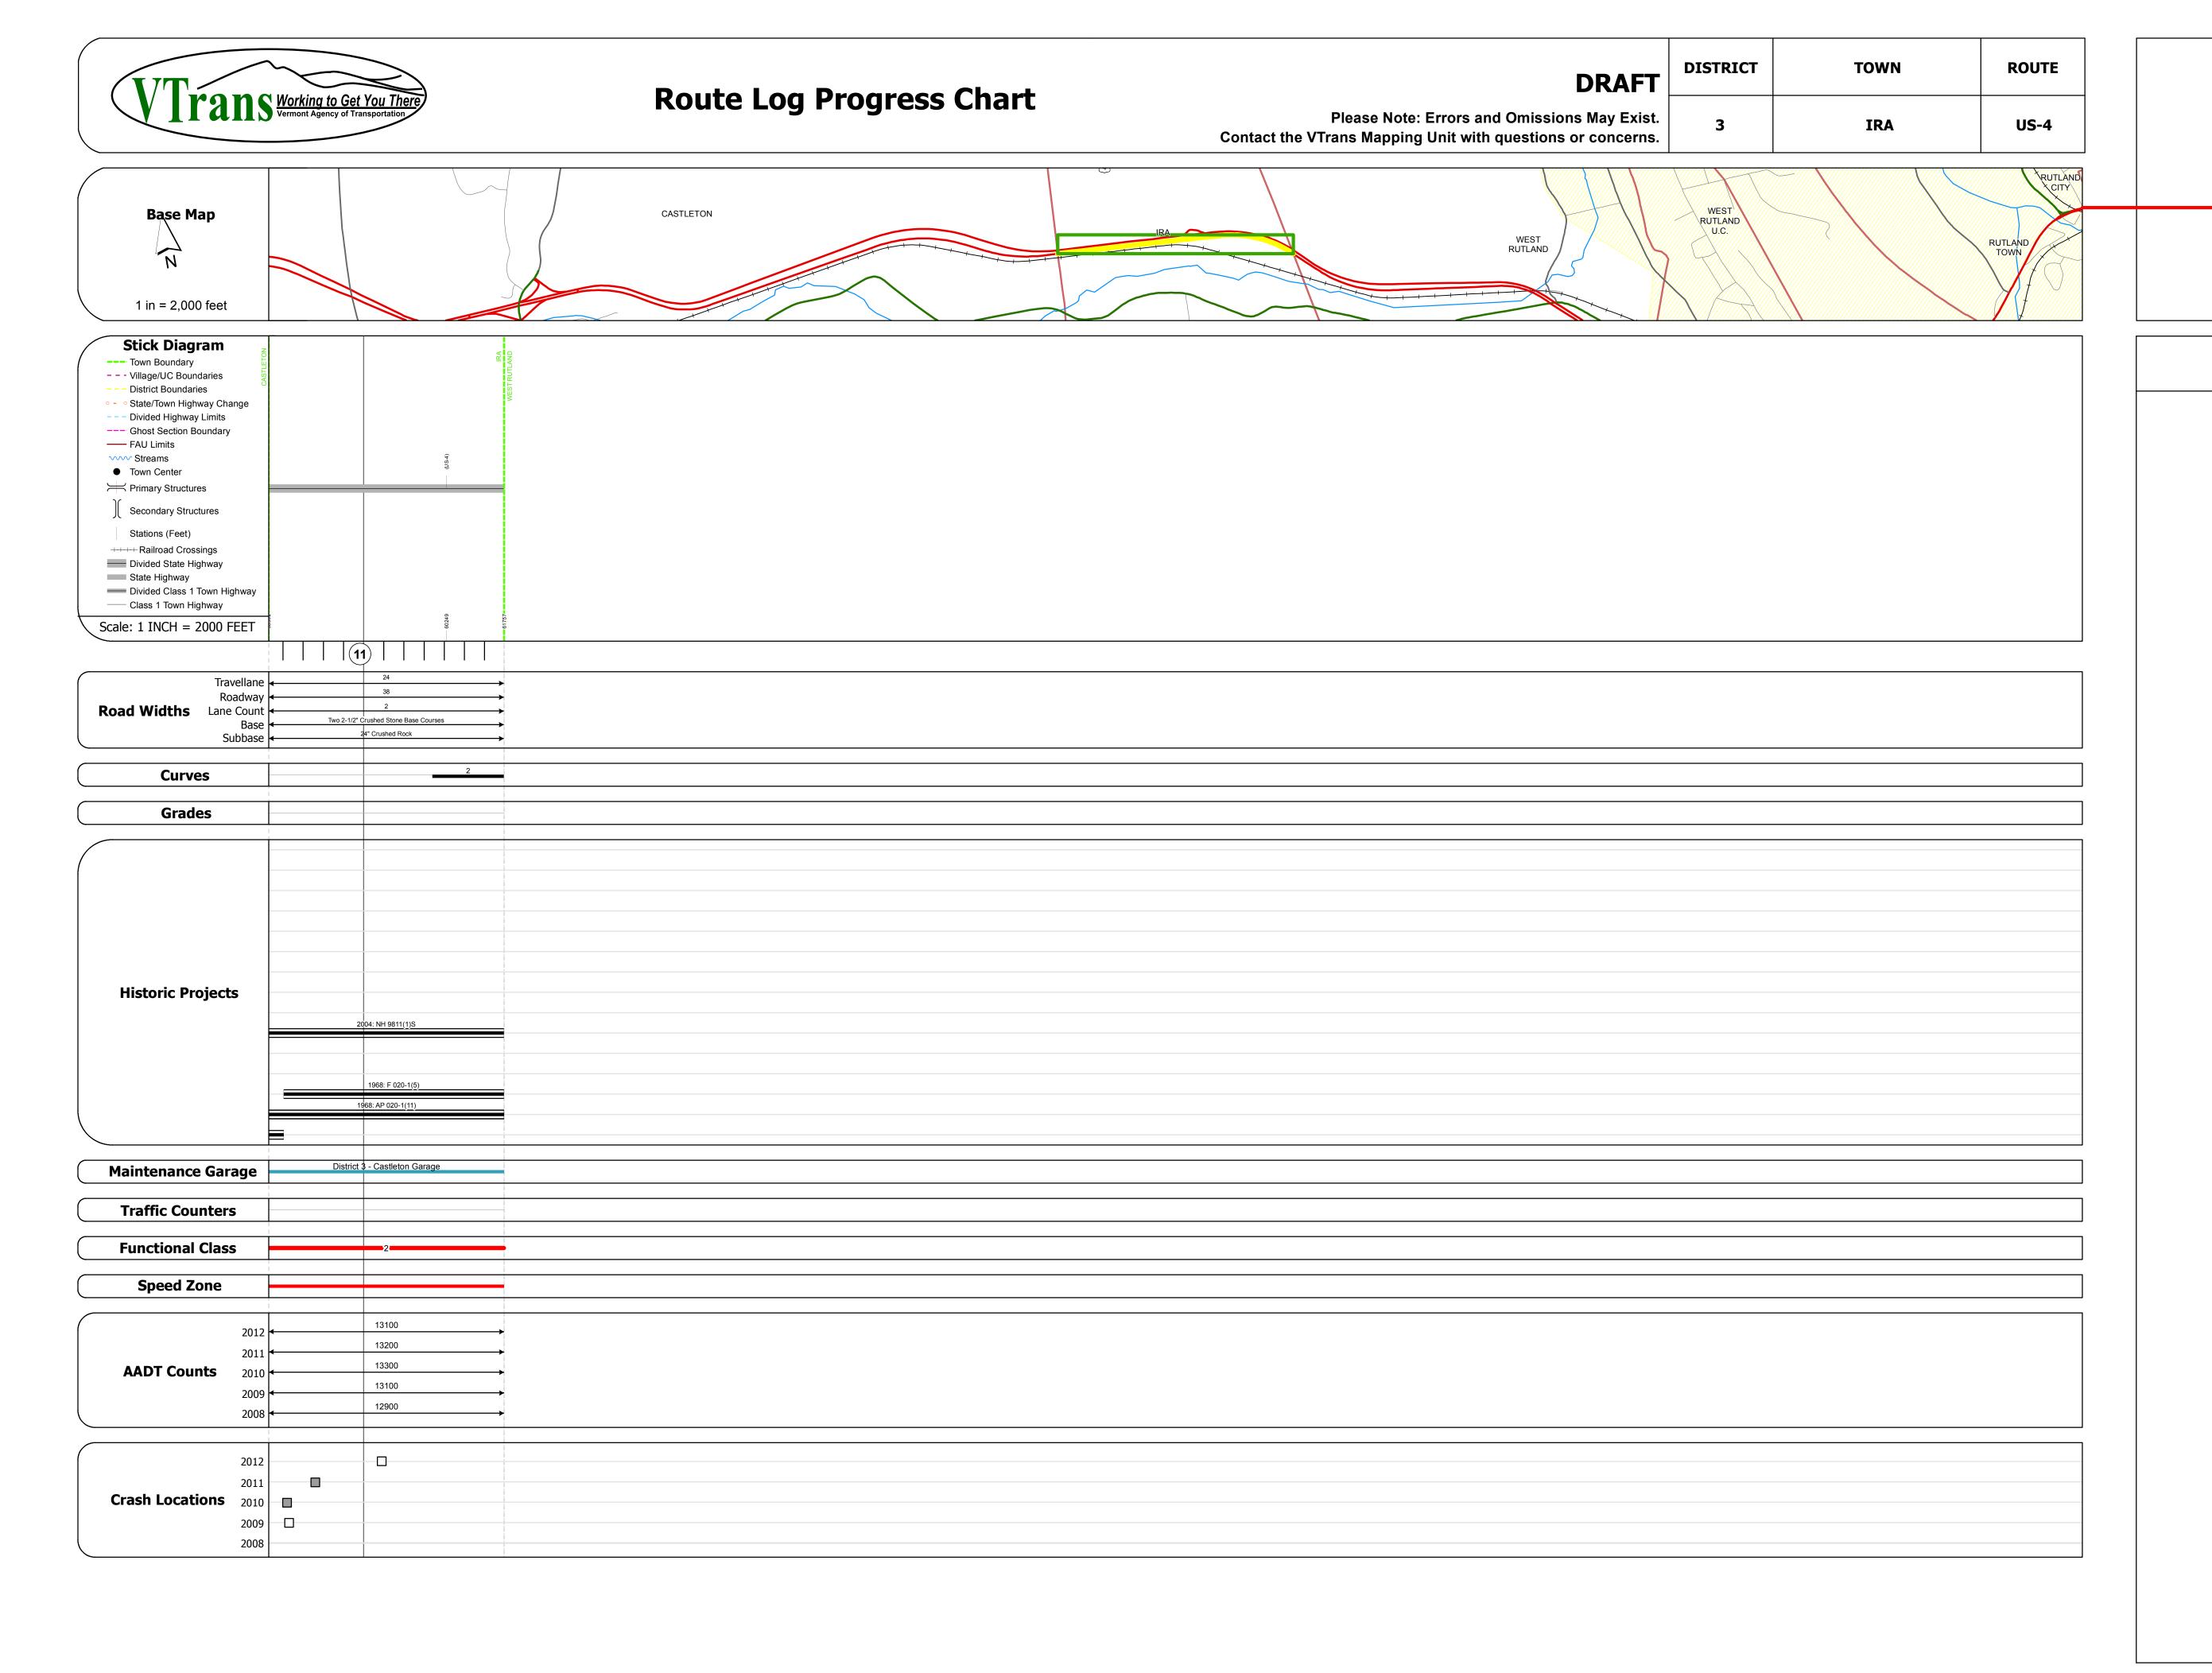

| Historic Projects                              | Functional Class                                                                                                                                                                                                                                                                                                                                                                                                                                                                                                                                                                                                                                                                                                                                                                                                                                                                                                                                                                                                                                                                                                                                                                                                                                                                                                                                                                                                                                                                                                                                                                                                                                                                                                                                                                                                                                                                                                                                                                                                                                                                                                              | Curves     | Road Widths      | AADT                       | Mileage by Functional Class By Shee  | t                      | Mileage by Town By Sheet |                         |          |      |                                  |                  |
|------------------------------------------------|-------------------------------------------------------------------------------------------------------------------------------------------------------------------------------------------------------------------------------------------------------------------------------------------------------------------------------------------------------------------------------------------------------------------------------------------------------------------------------------------------------------------------------------------------------------------------------------------------------------------------------------------------------------------------------------------------------------------------------------------------------------------------------------------------------------------------------------------------------------------------------------------------------------------------------------------------------------------------------------------------------------------------------------------------------------------------------------------------------------------------------------------------------------------------------------------------------------------------------------------------------------------------------------------------------------------------------------------------------------------------------------------------------------------------------------------------------------------------------------------------------------------------------------------------------------------------------------------------------------------------------------------------------------------------------------------------------------------------------------------------------------------------------------------------------------------------------------------------------------------------------------------------------------------------------------------------------------------------------------------------------------------------------------------------------------------------------------------------------------------------------|------------|------------------|----------------------------|--------------------------------------|------------------------|--------------------------|-------------------------|----------|------|----------------------------------|------------------|
| Retreatment Bituminous Gravel                  | ├── <b>+</b> 1 <b>──</b> 7 <b>──</b> 12 <b>──</b> 17                                                                                                                                                                                                                                                                                                                                                                                                                                                                                                                                                                                                                                                                                                                                                                                                                                                                                                                                                                                                                                                                                                                                                                                                                                                                                                                                                                                                                                                                                                                                                                                                                                                                                                                                                                                                                                                                                                                                                                                                                                                                          | Left       | <b>←</b> (ft)    | (count)                    | 020-1 2 - Rural - Principal Arterial | 1.168                  | IRA - U004-1109          | 1.168 of 1.168          | DISTRICT | TOWN | Date: 05/22/14                   | ROUTE            |
| Resurface Concrete Surface Treated Gravel      | 2 8 — 14 — 19                                                                                                                                                                                                                                                                                                                                                                                                                                                                                                                                                                                                                                                                                                                                                                                                                                                                                                                                                                                                                                                                                                                                                                                                                                                                                                                                                                                                                                                                                                                                                                                                                                                                                                                                                                                                                                                                                                                                                                                                                                                                                                                 | Right      |                  |                            |                                      |                        |                          |                         | DISTRICT | 10   |                                  | 13312            |
| Unknown  Bituminous  Macadam  Plant Mix        | 6 — 11 — 16                                                                                                                                                                                                                                                                                                                                                                                                                                                                                                                                                                                                                                                                                                                                                                                                                                                                                                                                                                                                                                                                                                                                                                                                                                                                                                                                                                                                                                                                                                                                                                                                                                                                                                                                                                                                                                                                                                                                                                                                                                                                                                                   |            | Tueffie Countere | Consider to continue       |                                      |                        |                          |                         |          |      |                                  | US-4             |
| Bituminous Mix  Cold Plane and  Reclaimed Base | Speed Zones                                                                                                                                                                                                                                                                                                                                                                                                                                                                                                                                                                                                                                                                                                                                                                                                                                                                                                                                                                                                                                                                                                                                                                                                                                                                                                                                                                                                                                                                                                                                                                                                                                                                                                                                                                                                                                                                                                                                                                                                                                                                                                                   | Grades     | Traffic Counters | Crash Locations            |                                      |                        |                          |                         |          |      | 1 of 1                           |                  |
| Bituminous and Bituminous                      | Speed Zolles                                                                                                                                                                                                                                                                                                                                                                                                                                                                                                                                                                                                                                                                                                                                                                                                                                                                                                                                                                                                                                                                                                                                                                                                                                                                                                                                                                                                                                                                                                                                                                                                                                                                                                                                                                                                                                                                                                                                                                                                                                                                                                                  | grade up   | (counter ID)     | Fatal Property Damage Only |                                      |                        |                          |                         | 3        | IRA  |                                  | ETE mileage:     |
| Concrete  Concrete                             | LIMIT | grade down | '                | Injury Unknown Crash Type  |                                      |                        |                          |                         |          |      | TWN mileage:<br>10.529 to 11.697 | 10.529 to 11.697 |
| Concrete                                       | 25 50 55 40 45 50 55 60 65                                                                                                                                                                                                                                                                                                                                                                                                                                                                                                                                                                                                                                                                                                                                                                                                                                                                                                                                                                                                                                                                                                                                                                                                                                                                                                                                                                                                                                                                                                                                                                                                                                                                                                                                                                                                                                                                                                                                                                                                                                                                                                    |            |                  |                            | l T                                  | otal Mileage: 1.168 mi |                          | Total Mileage: 1.168 mi |          |      | 10.529 to 11.037                 |                  |