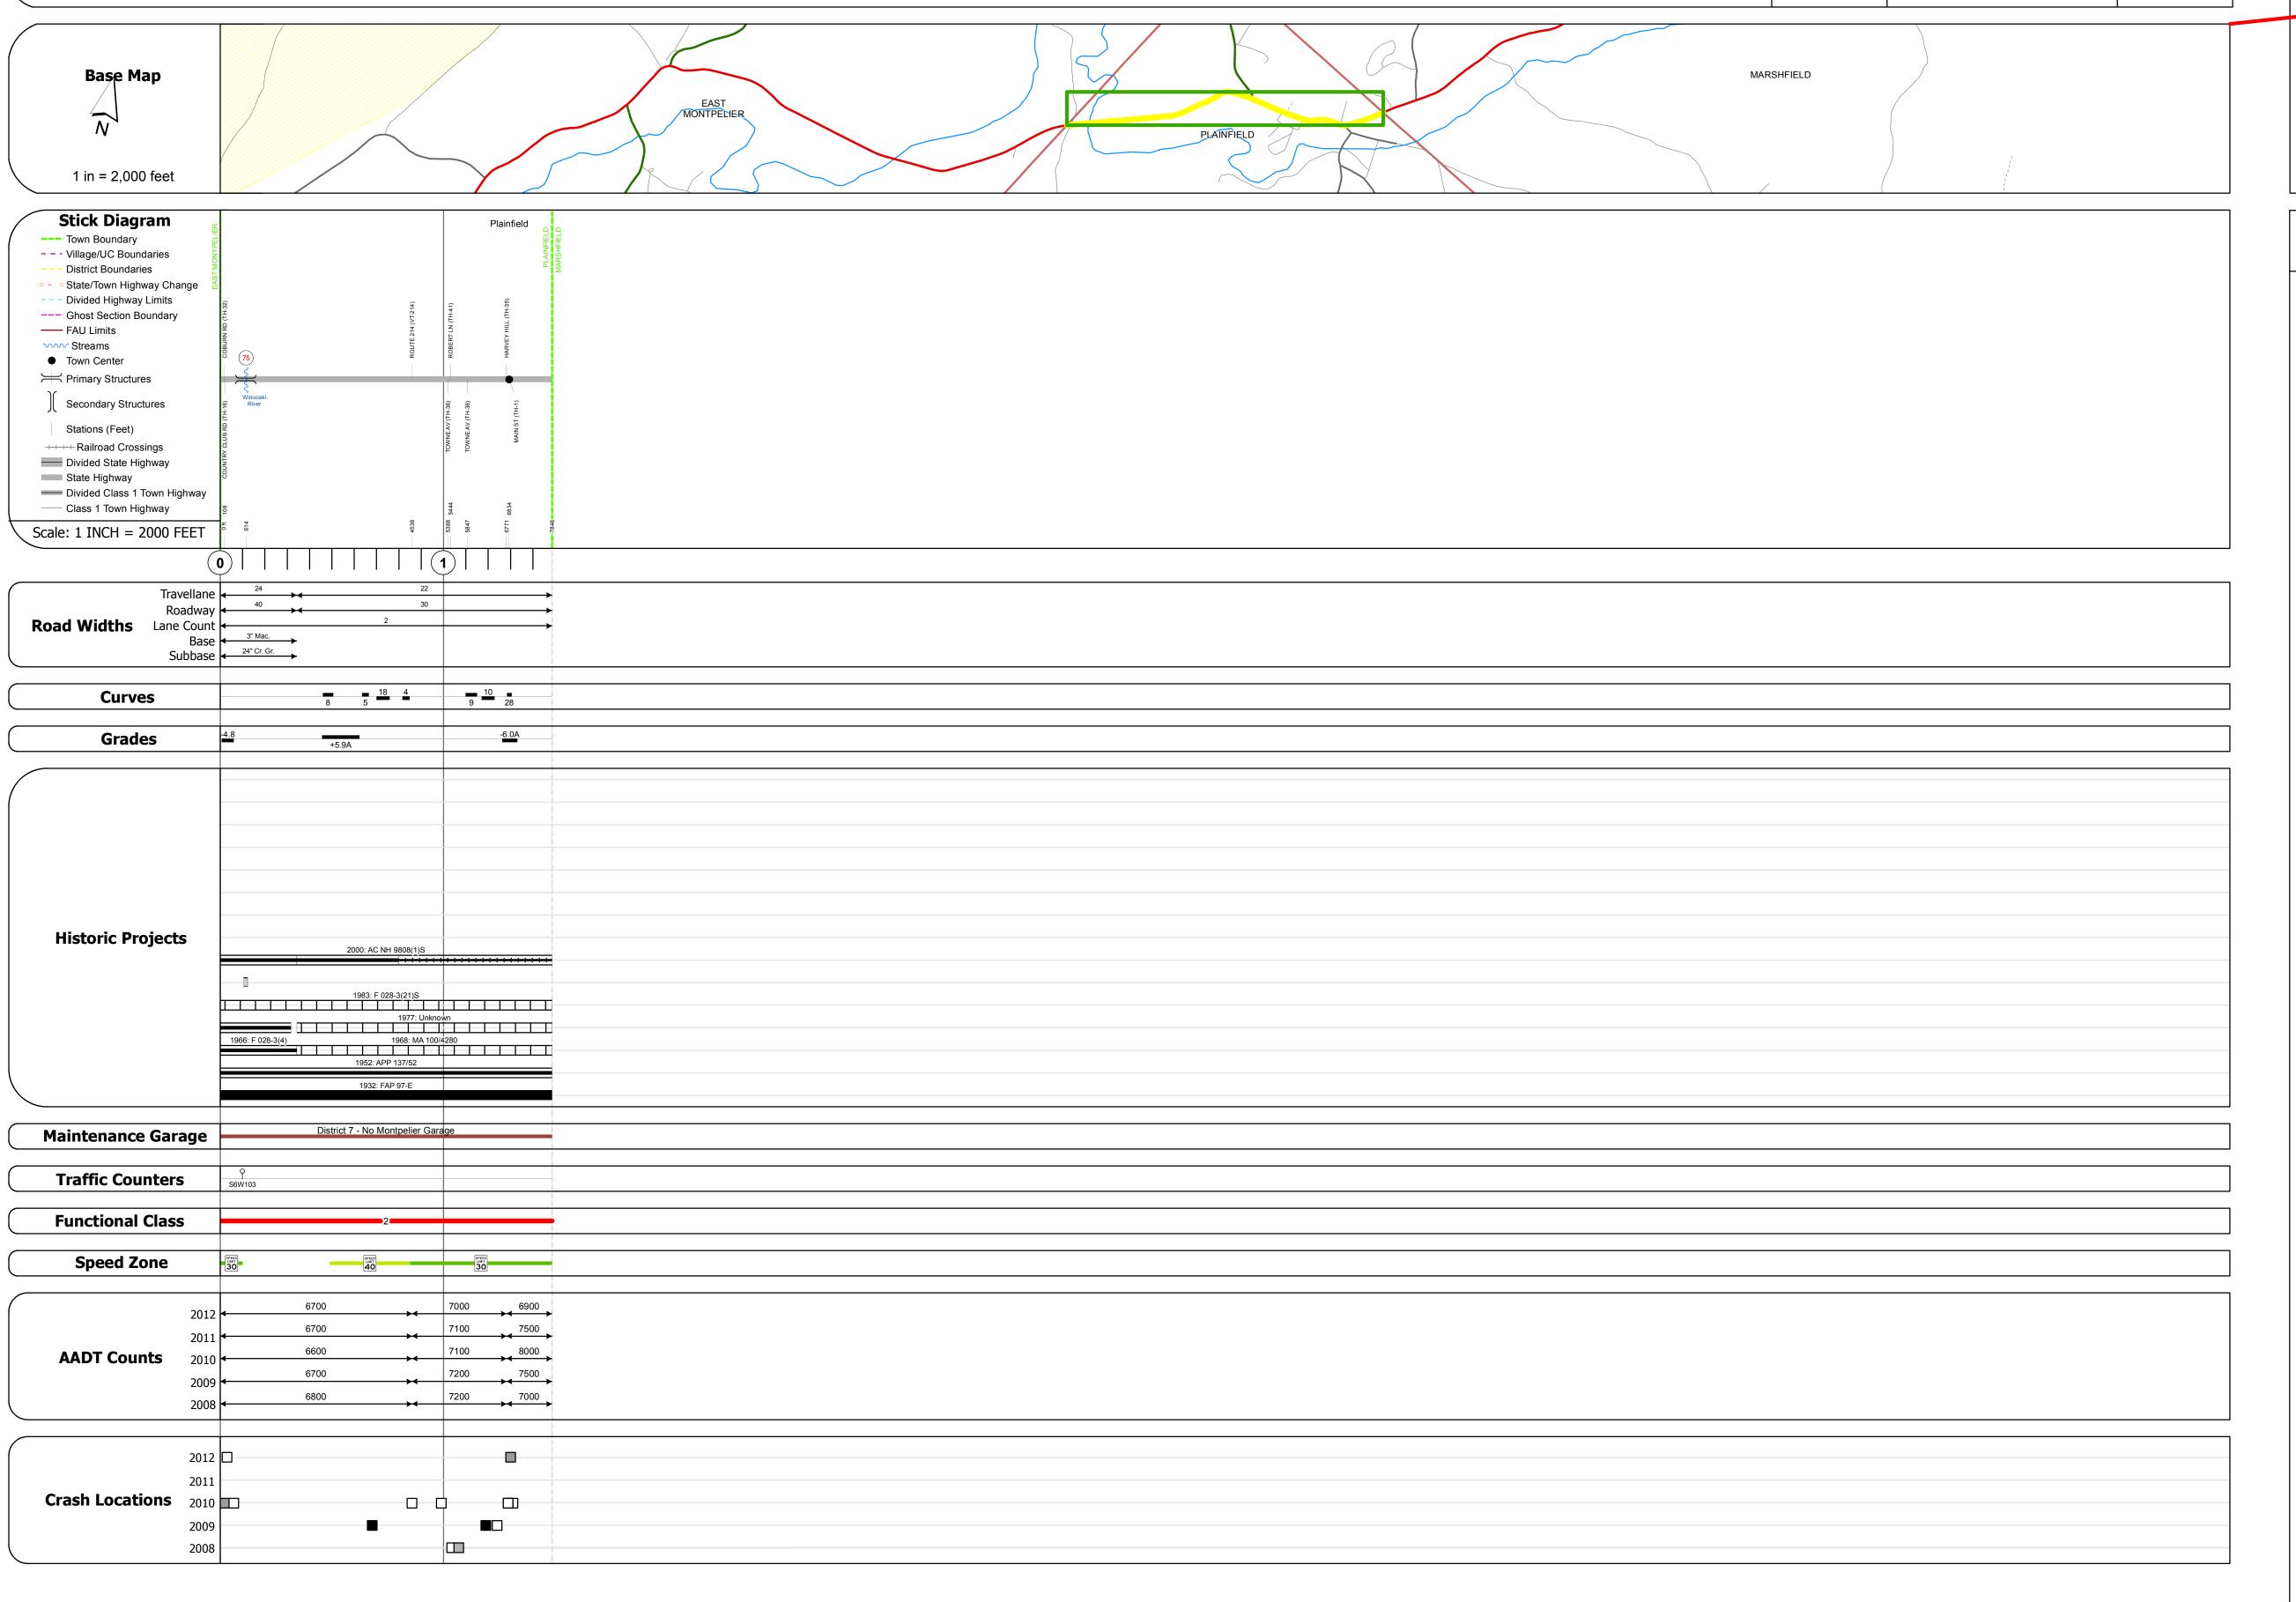

## **Route Log Progress Chart**

Please Note: Errors and Omissions May Exist.
Contact the VTrans Mapping Unit with questions or concerns.

DISTRICT TOWN ROUTE

6 PLAINFIELD US-2

## **DESCRIPTION BLOCK**

Bridge 75:
Stringer/multi-beam or girder - 1966
Structure No. 200028007512142
Length: 95'
Width: 33.0'
Facility Carried: US 00002 ML
Bridge Type: WELDED PLATE GIRDER
Features Intersected: WINOOSKI RIVER
Surface: Bituminous
Maintenance/Ownership: State

| Historic Projects                                           | Functional Class                                                                                                                                                                                                                                                                                                                                                                                                                                                                                                                                                                                                                                                                                                                                                                                                                                                                                                                                                                                                                                                                                                                                                                                                                                                                                                                                                                                                                                                                                                                                                                                                                                                                                                                                                                                                                                                                                                                                                                                                                                                                                                              | Curves               | Road Widths      | AADT                       | Mileage by Functional Class By Sheet |                     | Mileage by Town By Sheet |                         |                  |            |                |                  |
|-------------------------------------------------------------|-------------------------------------------------------------------------------------------------------------------------------------------------------------------------------------------------------------------------------------------------------------------------------------------------------------------------------------------------------------------------------------------------------------------------------------------------------------------------------------------------------------------------------------------------------------------------------------------------------------------------------------------------------------------------------------------------------------------------------------------------------------------------------------------------------------------------------------------------------------------------------------------------------------------------------------------------------------------------------------------------------------------------------------------------------------------------------------------------------------------------------------------------------------------------------------------------------------------------------------------------------------------------------------------------------------------------------------------------------------------------------------------------------------------------------------------------------------------------------------------------------------------------------------------------------------------------------------------------------------------------------------------------------------------------------------------------------------------------------------------------------------------------------------------------------------------------------------------------------------------------------------------------------------------------------------------------------------------------------------------------------------------------------------------------------------------------------------------------------------------------------|----------------------|------------------|----------------------------|--------------------------------------|---------------------|--------------------------|-------------------------|------------------|------------|----------------|------------------|
| Retreatment Bituminous Gravel                               | ├── <del>+</del> 1 <b>──</b> ─ 7 <b>──</b> ─ 12 <b>──</b> ─ 17                                                                                                                                                                                                                                                                                                                                                                                                                                                                                                                                                                                                                                                                                                                                                                                                                                                                                                                                                                                                                                                                                                                                                                                                                                                                                                                                                                                                                                                                                                                                                                                                                                                                                                                                                                                                                                                                                                                                                                                                                                                                | Left                 | <b>←</b> (ft)    | (count)                    | 028-3 2 - Rural - Principal Arterial | 1.486               | PLAINFIELD - U002-1214   | 1.486 of 1.486          | DISTRICT         | TOWN       | Date: 05/22/14 | ROUTE            |
| Resurface Concrete Surface Treated Gravel                   | 2 8 — 14 — 19                                                                                                                                                                                                                                                                                                                                                                                                                                                                                                                                                                                                                                                                                                                                                                                                                                                                                                                                                                                                                                                                                                                                                                                                                                                                                                                                                                                                                                                                                                                                                                                                                                                                                                                                                                                                                                                                                                                                                                                                                                                                                                                 | ─ <b>■■■</b> ─ Right |                  |                            |                                      |                     |                          |                         | <b>D13111201</b> |            |                |                  |
| Rituminous Mix                                              | 6 —— 11 —— 16                                                                                                                                                                                                                                                                                                                                                                                                                                                                                                                                                                                                                                                                                                                                                                                                                                                                                                                                                                                                                                                                                                                                                                                                                                                                                                                                                                                                                                                                                                                                                                                                                                                                                                                                                                                                                                                                                                                                                                                                                                                                                                                 | Grades               | Traffic Counters | Crash Locations            |                                      |                     |                          |                         |                  |            |                | US-2             |
| Skinny Mix  Reclaimed Base  Bituminous  Religion Bituminous | Speed Zones                                                                                                                                                                                                                                                                                                                                                                                                                                                                                                                                                                                                                                                                                                                                                                                                                                                                                                                                                                                                                                                                                                                                                                                                                                                                                                                                                                                                                                                                                                                                                                                                                                                                                                                                                                                                                                                                                                                                                                                                                                                                                                                   | grade up             | (counter ID)     | Fatal Property Damage Only | v                                    |                     |                          |                         |                  | PLAINFIELD | 1 of 1         | ETE mileage:     |
| Bituminous Seal Concrete Concrete                           | SPEED | grade down           | Ŷ                | Injury Unknown Crash Type  |                                      |                     |                          |                         | 6                | PLAINFIELD | TWN mileage:   | 85.371 to 86.857 |
| Concrete                                                    | 25 30 35 40 45 50 55 60 65                                                                                                                                                                                                                                                                                                                                                                                                                                                                                                                                                                                                                                                                                                                                                                                                                                                                                                                                                                                                                                                                                                                                                                                                                                                                                                                                                                                                                                                                                                                                                                                                                                                                                                                                                                                                                                                                                                                                                                                                                                                                                                    |                      |                  |                            | Tota                                 | l Mileage: 1.486 mi |                          | Total Mileage: 1.486 mi |                  |            | 0.0 to 1.486   |                  |