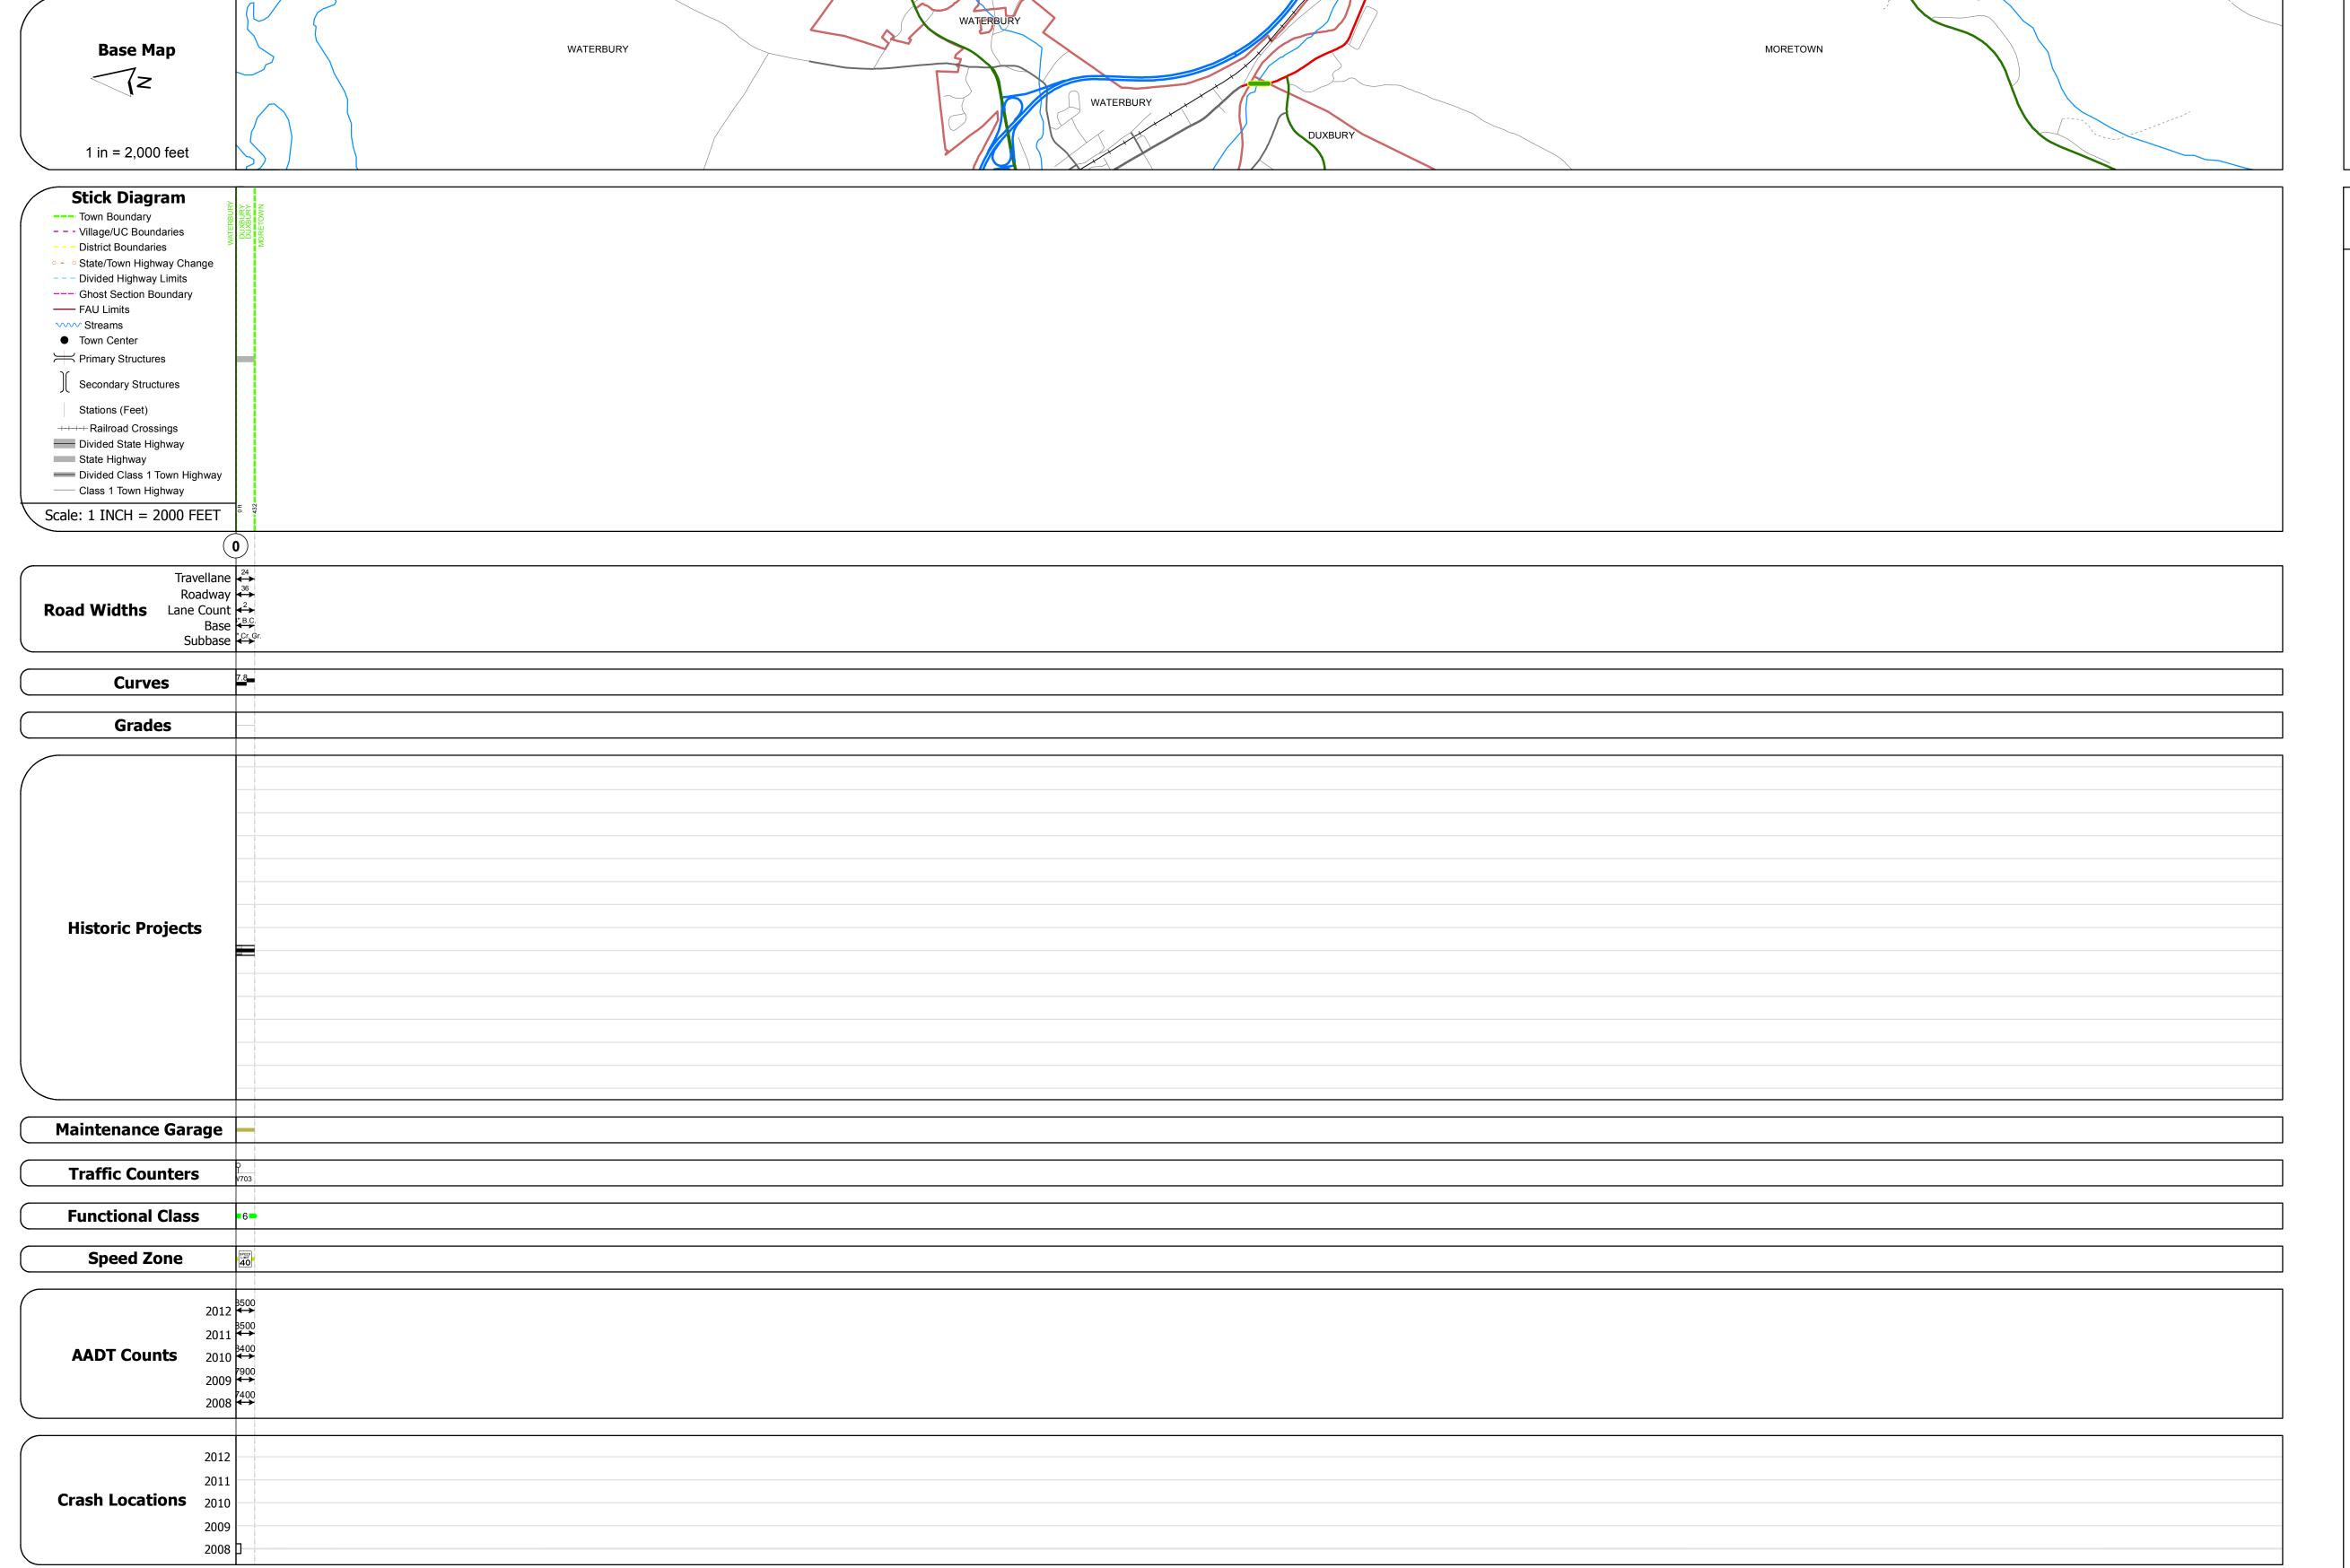

## **Route Log Progress Chart**

Please Note: Errors and Omissions May Exist.
Contact the VTrans Mapping Unit with questions or concerns.

DISTRICT TOWN ROUTE

6 DUXBURY US-2

**DESCRIPTION BLOCK** 

| Historic Projects                                                                                | Functional Class                                                                                                                                                                                                                                                                                                                                                                                                                                                                                                                                                                                                                                                                                                                                                                                                                                                                                                                                                                                                                                                                                                                                                                                                                                                                                                                                                                                                                                                                                                                                                                                                                                                                                                                                                                                                                                                                                                                                                                                                                                                                                                              | Curves     | Road Widths      | AADT                       | Mileage by Functional Class By Sheet |                      | Mileage by Town By Sheet |                         |          |         |                |                  |
|--------------------------------------------------------------------------------------------------|-------------------------------------------------------------------------------------------------------------------------------------------------------------------------------------------------------------------------------------------------------------------------------------------------------------------------------------------------------------------------------------------------------------------------------------------------------------------------------------------------------------------------------------------------------------------------------------------------------------------------------------------------------------------------------------------------------------------------------------------------------------------------------------------------------------------------------------------------------------------------------------------------------------------------------------------------------------------------------------------------------------------------------------------------------------------------------------------------------------------------------------------------------------------------------------------------------------------------------------------------------------------------------------------------------------------------------------------------------------------------------------------------------------------------------------------------------------------------------------------------------------------------------------------------------------------------------------------------------------------------------------------------------------------------------------------------------------------------------------------------------------------------------------------------------------------------------------------------------------------------------------------------------------------------------------------------------------------------------------------------------------------------------------------------------------------------------------------------------------------------------|------------|------------------|----------------------------|--------------------------------------|----------------------|--------------------------|-------------------------|----------|---------|----------------|------------------|
| Retreatment Bituminous Gravel                                                                    | ├──+ 1 <b>──</b> ─ 7 <b>──</b> ─ 12 <b>──</b> ─ 17                                                                                                                                                                                                                                                                                                                                                                                                                                                                                                                                                                                                                                                                                                                                                                                                                                                                                                                                                                                                                                                                                                                                                                                                                                                                                                                                                                                                                                                                                                                                                                                                                                                                                                                                                                                                                                                                                                                                                                                                                                                                            | Left       | <b>←</b> (ft)    | (count)                    | 0284 6 - Rural - Minor Arterial      | 0.082                | DUXBURY - U002-1206      | 0.082 of 0.082          | DISTRICT | TOWN    | Date: 05/22/14 | ROUTE            |
| Resurface Concrete Surface Treated Gravel                                                        | 2 8 — 14 — 19                                                                                                                                                                                                                                                                                                                                                                                                                                                                                                                                                                                                                                                                                                                                                                                                                                                                                                                                                                                                                                                                                                                                                                                                                                                                                                                                                                                                                                                                                                                                                                                                                                                                                                                                                                                                                                                                                                                                                                                                                                                                                                                 | Right      |                  |                            |                                      |                      |                          |                         | DISTRICT |         |                |                  |
| Unknown Bituminous Gravel Macadam Plant Mix                                                      | 6 — 11 — 16                                                                                                                                                                                                                                                                                                                                                                                                                                                                                                                                                                                                                                                                                                                                                                                                                                                                                                                                                                                                                                                                                                                                                                                                                                                                                                                                                                                                                                                                                                                                                                                                                                                                                                                                                                                                                                                                                                                                                                                                                                                                                                                   |            | Tueffie Countere | Consider to antiferror     |                                      |                      |                          |                         |          |         |                | US-2             |
| Bituminous Mix  Cold Plane and Skinny Mix  Bituminous  Bituminous  Reclaimed Base and Bituminous | Speed Zones                                                                                                                                                                                                                                                                                                                                                                                                                                                                                                                                                                                                                                                                                                                                                                                                                                                                                                                                                                                                                                                                                                                                                                                                                                                                                                                                                                                                                                                                                                                                                                                                                                                                                                                                                                                                                                                                                                                                                                                                                                                                                                                   | Grades     | Traffic Counters | Crash Locations            |                                      |                      |                          |                         |          |         | 1 of 1         |                  |
| Concrete and Bituminous                                                                          | speed zones                                                                                                                                                                                                                                                                                                                                                                                                                                                                                                                                                                                                                                                                                                                                                                                                                                                                                                                                                                                                                                                                                                                                                                                                                                                                                                                                                                                                                                                                                                                                                                                                                                                                                                                                                                                                                                                                                                                                                                                                                                                                                                                   | grade up   | (counter ID)     | Fatal Property Damage Only |                                      |                      |                          |                         | 6        | DUXBURY | TWN mileage:   | ETE mileage:     |
| Concrete  Concrete                                                                               | STEAT | grade down | '                | Injury Unknown Crash Type  |                                      |                      |                          |                         |          |         | 0.0 to 0.082   | 65.626 to 65.708 |
| Solidete                                                                                         |                                                                                                                                                                                                                                                                                                                                                                                                                                                                                                                                                                                                                                                                                                                                                                                                                                                                                                                                                                                                                                                                                                                                                                                                                                                                                                                                                                                                                                                                                                                                                                                                                                                                                                                                                                                                                                                                                                                                                                                                                                                                                                                               |            |                  | '                          | Tot                                  | al Mileage: 0.082 mi |                          | Total Mileage: 0.082 mi |          |         | 0.0 to 0.002   |                  |