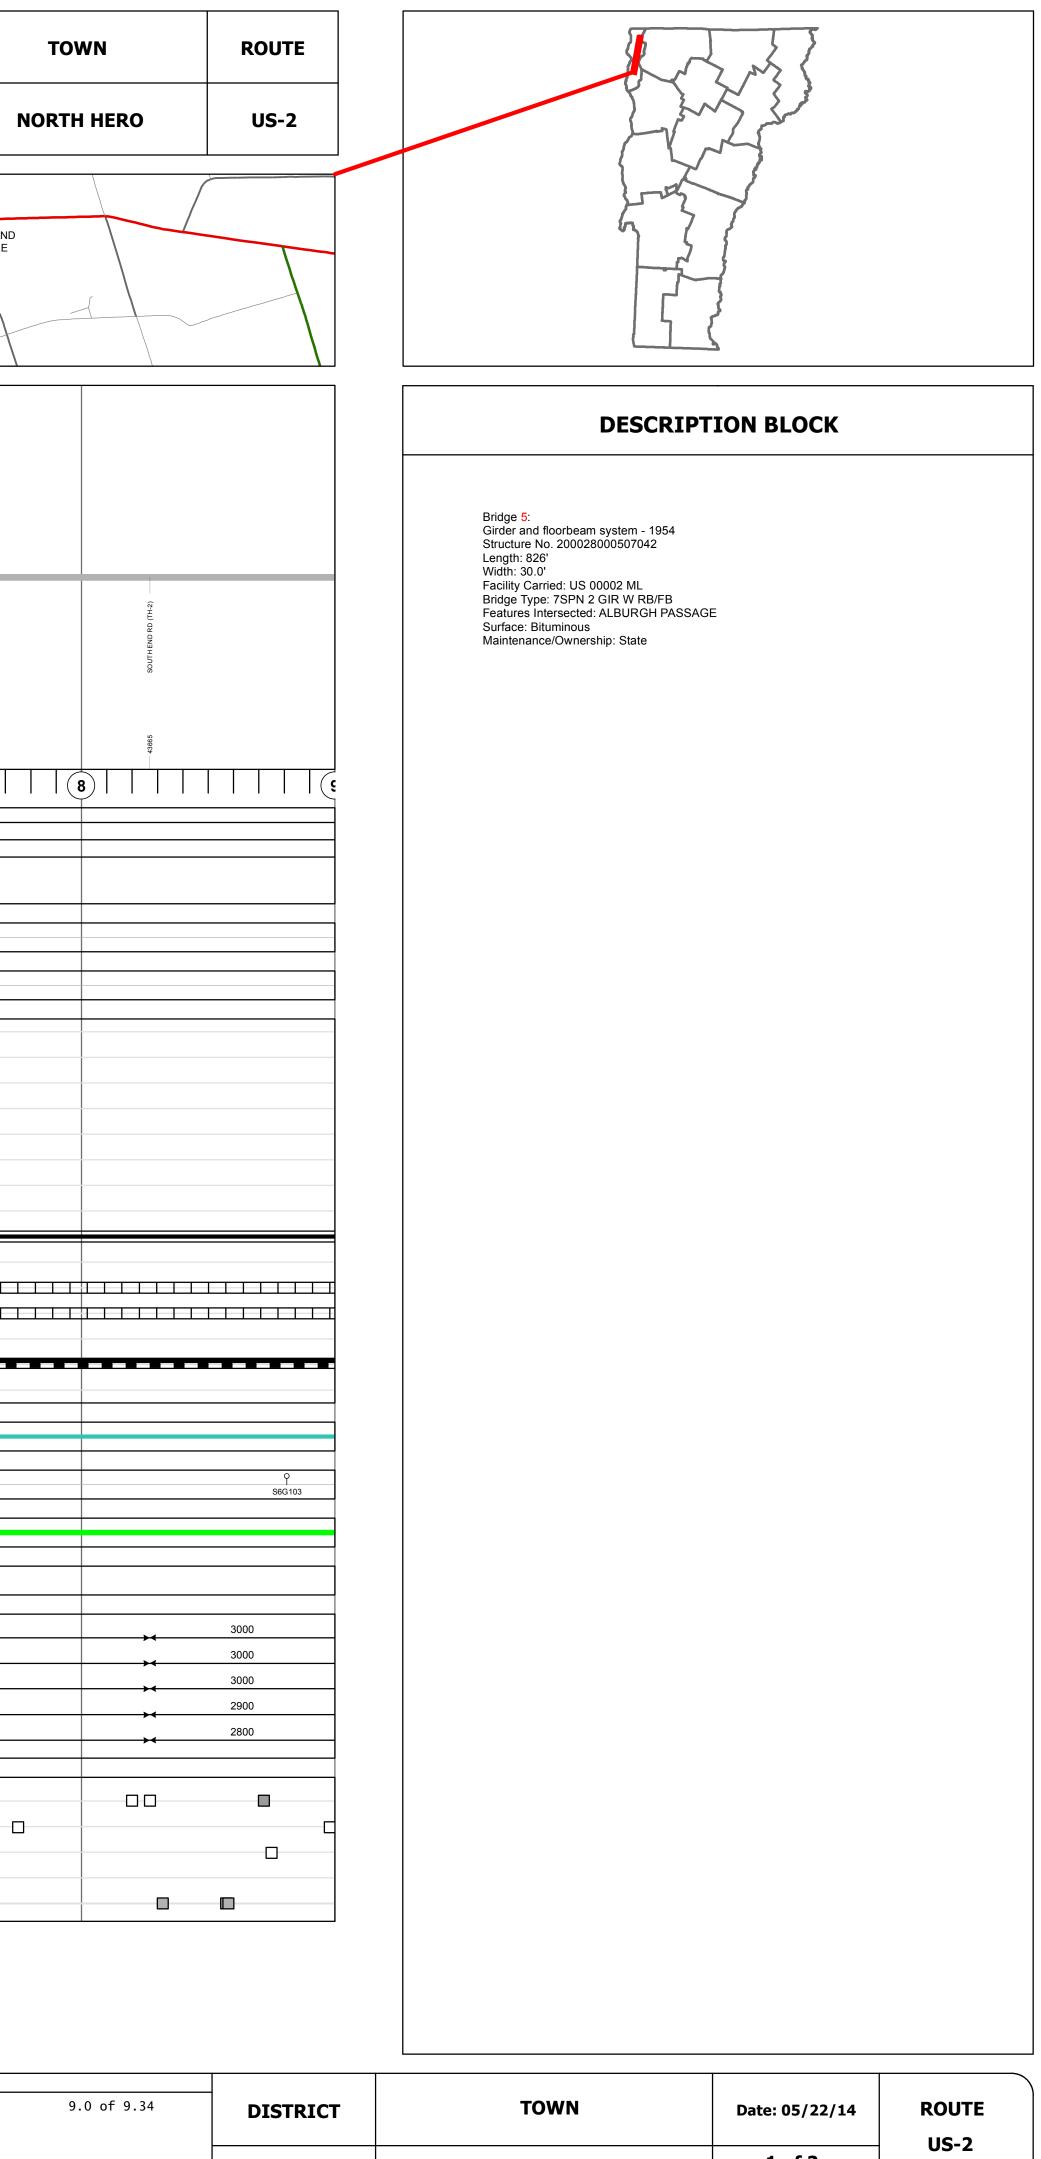

## Route Log Progress Chart

| Vermont Agency of Transportation                                   |                                                                                             |                              | toute Log Progress                        |                                                             | Please Note: Errors and Omissions May Exist.8t the VTrans Mapping Unit with questions or concerns.8 |               |                                              |  |
|--------------------------------------------------------------------|---------------------------------------------------------------------------------------------|------------------------------|-------------------------------------------|-------------------------------------------------------------|-----------------------------------------------------------------------------------------------------|---------------|----------------------------------------------|--|
| Base Map<br>Z<br>1 in = 0.75 miles                                 | SWANTON<br>ALBURGH                                                                          |                              |                                           | NORTH<br>HERO                                               |                                                                                                     |               | GRAND<br>ISLE                                |  |
| Stick Diagram                                                      | 0 0<br>753<br>1668<br>1668<br>BRIDGE ED FORK (TH-1)<br>BRIDGE ED (TH-1)<br>BRIDGE ED (TH-1) |                              | 2                                         |                                                             | North Hero                                                                                          | 6 (7-H) CT (7 | 38572 SUNSET VIEW RD (TH-9)                  |  |
| Road Widths Travellane<br>Roadway<br>Lane Count<br>Base<br>Subbase |                                                                                             |                              |                                           | 22<br>32<br>2                                               |                                                                                                     |               |                                              |  |
| Curves<br>Grades                                                   | <u>35 3</u> <u>5</u><br>4.3 3                                                               | 3 4                          | <u>5</u> <u>6</u> <u>3</u> <u>5</u><br>10 |                                                             |                                                                                                     | 6             |                                              |  |
| Giddes                                                             |                                                                                             |                              |                                           |                                                             |                                                                                                     |               |                                              |  |
| Historic Projects                                                  |                                                                                             |                              |                                           | 1999: STP 9822(1)S                                          |                                                                                                     |               |                                              |  |
|                                                                    | 1954: F 128(8)<br>1959: ST 128-P                                                            |                              | 1939: FAP 128-G                           | 1984: F 028-1(13)S<br>1984: F 028-1(13)S<br>1966: MA 808/66 | 1967: BP 028-1-6621                                                                                 |               | 1937: FAP 128-D                              |  |
|                                                                    | 1931: ST                                                                                    |                              |                                           |                                                             |                                                                                                     |               |                                              |  |
| Maintenance Garage                                                 | <u>γ</u>                                                                                    |                              |                                           | District 8 - Highgate Garage                                |                                                                                                     |               | Ŷ                                            |  |
| Functional Class                                                   | S6G101                                                                                      |                              |                                           | S6G102                                                      |                                                                                                     |               | \$6G004                                      |  |
| Speed Zone                                                         | Brain<br>Brain<br>40                                                                        |                              |                                           |                                                             | рикар<br>1000<br>35                                                                                 |               |                                              |  |
|                                                                    |                                                                                             | 1900                         |                                           | 2600                                                        |                                                                                                     |               | 2500                                         |  |
| 2012<br>2011<br>AADT Counts 2010<br>2009<br>2008                   | ۰<br>۰<br>۰                                                                                 | 2100<br>2200<br>2200<br>2100 |                                           | 2600<br>2700<br>2800<br>2800<br>2800<br>2800                |                                                                                                     |               | 2500<br>2600<br>2700<br>2700<br>2700<br>2700 |  |
| 2012<br>2011<br>Crash Locations 2010                               |                                                                                             |                              |                                           |                                                             |                                                                                                     |               |                                              |  |
| 2009 2008                                                          |                                                                                             |                              |                                           |                                                             |                                                                                                     |               |                                              |  |