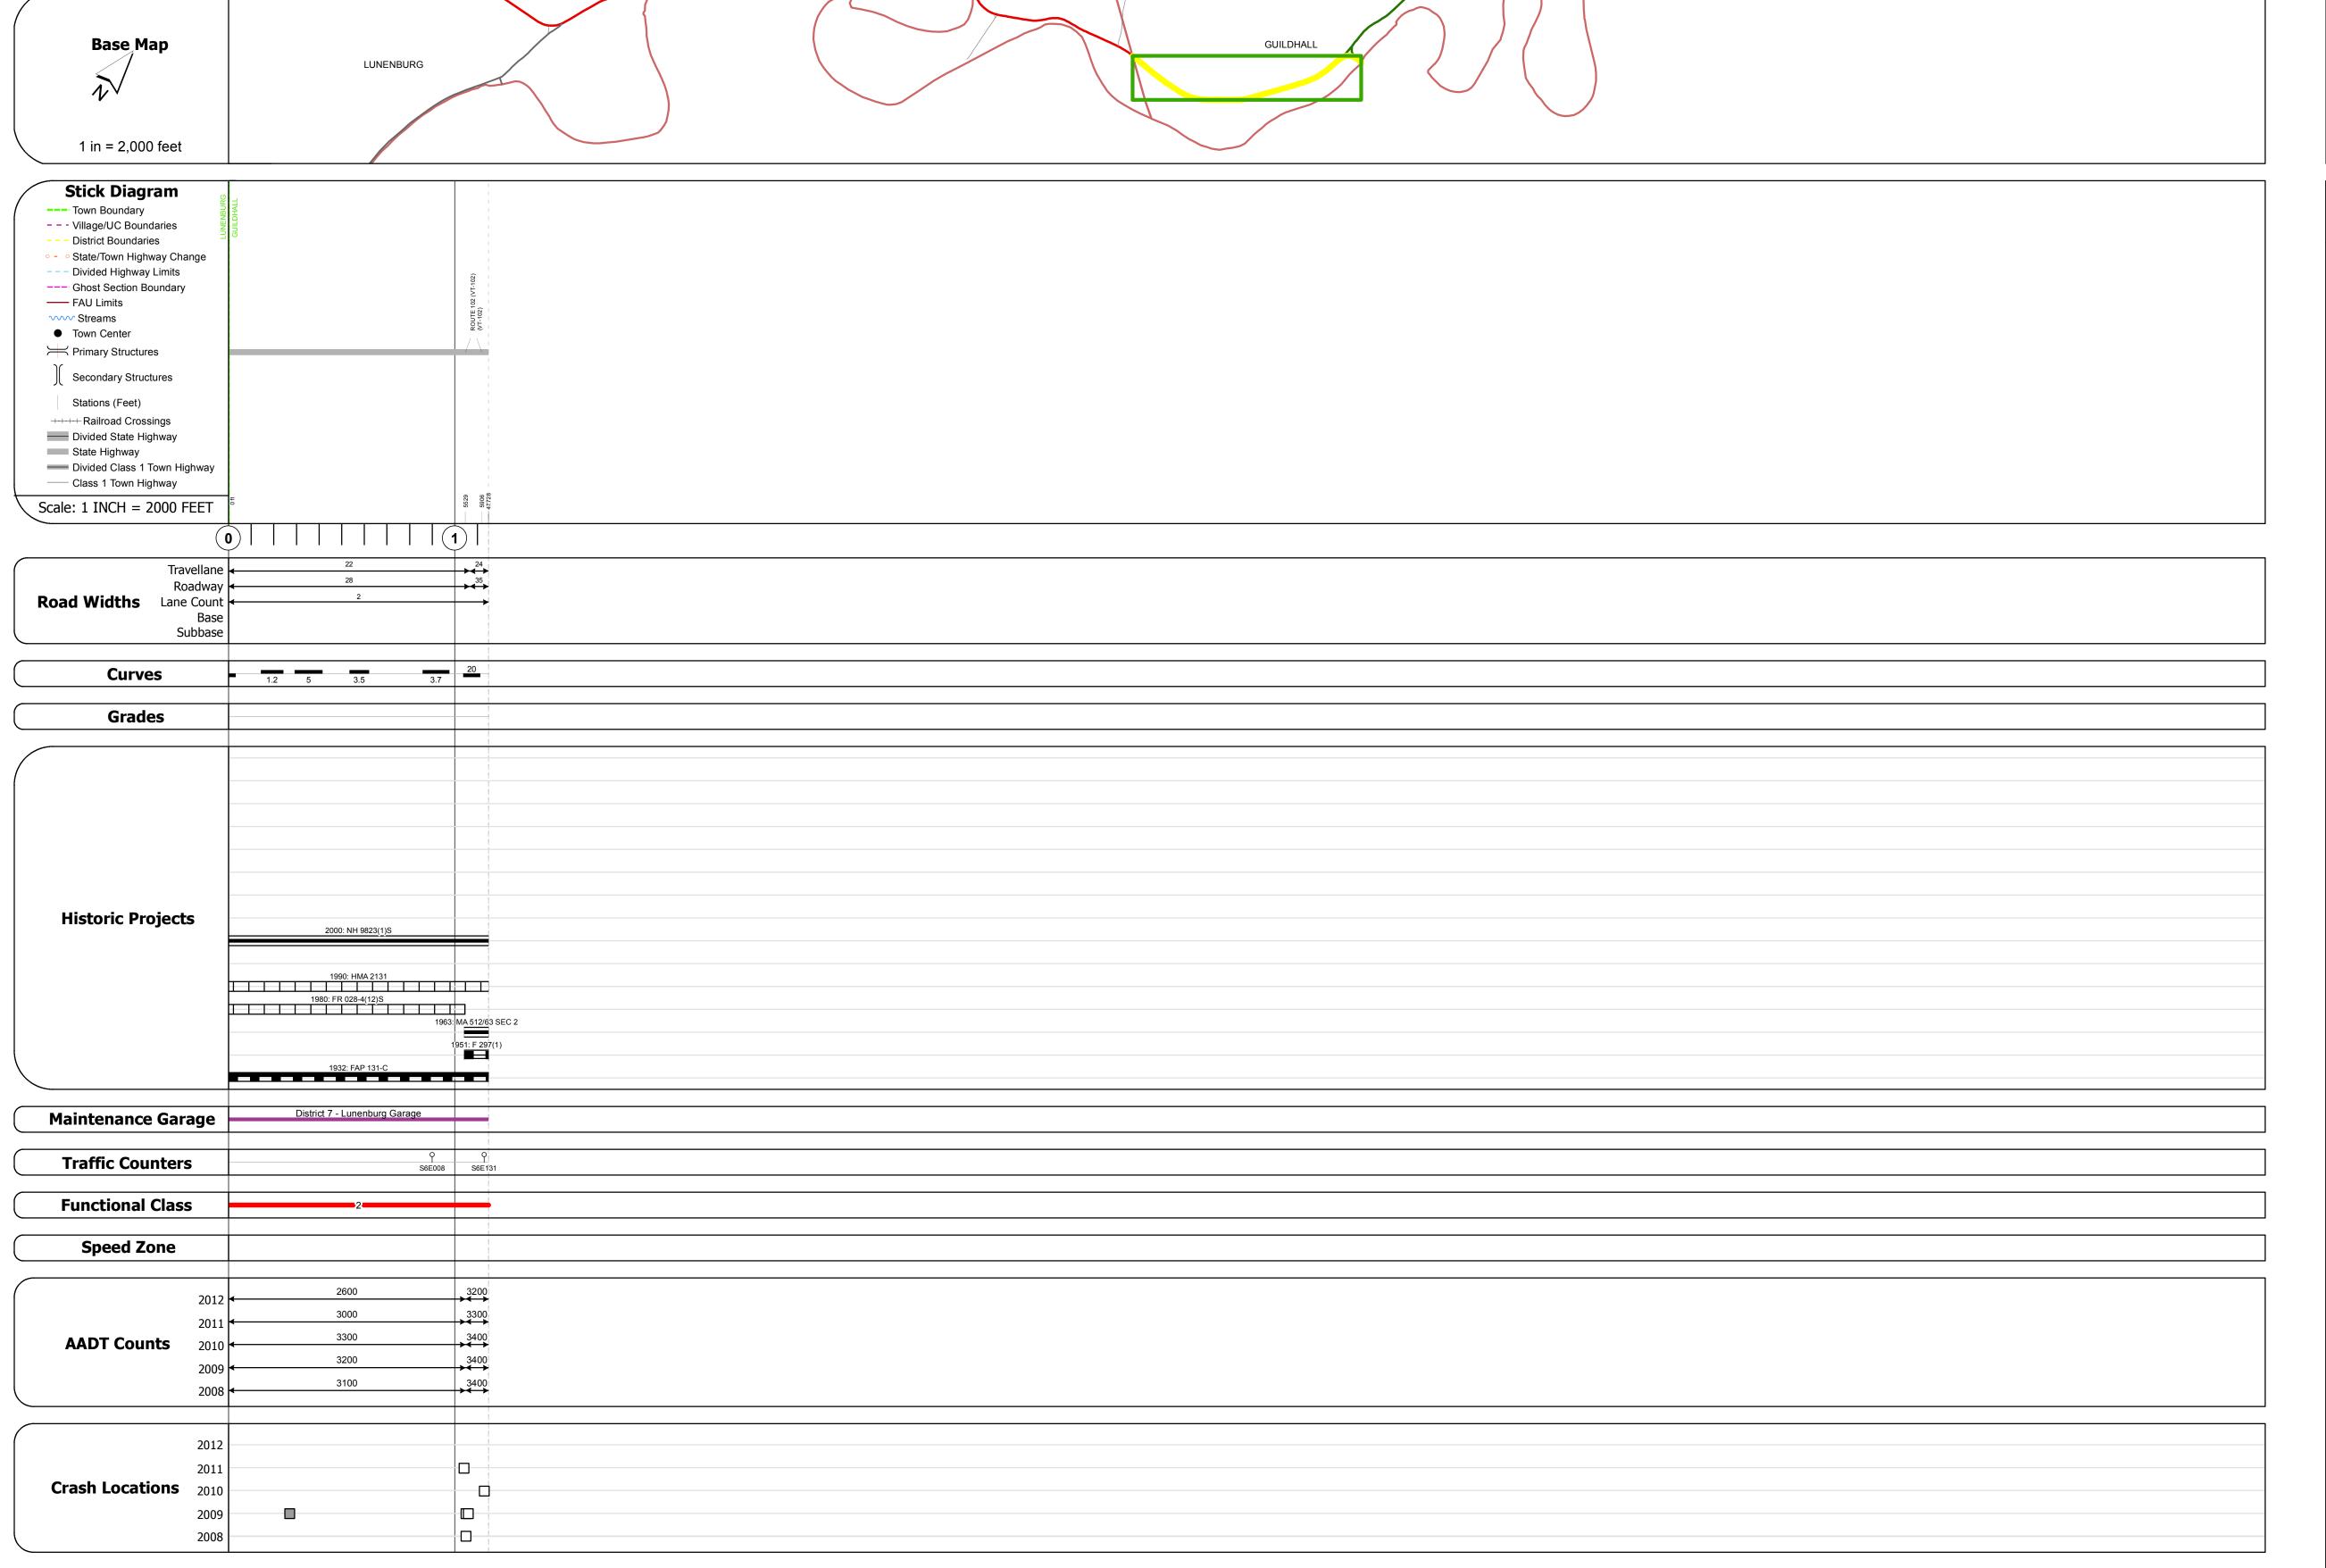

## **Route Log Progress Chart**

DRAFT

Please Note: Errors and Omissions May Exist.

Contact the VTrans Mapping Unit with questions or concerns.

DISTRICT TOWN ROUTE
7 GUILDHALL US-2

**DESCRIPTION BLOCK** 

| Historic Projects                                        | Functional Class                                                                                                                                                                                                                                                                                                                                                                                                                                                                                                                                                                                                                                                                                                                                                                                                                                                                                                                                                                                                                                                                                                                                                                                                                                                                                                                                                                                                                                                                                                                                                                                                                                                                                                                                                                                                                                                                                                                                                                                                                                                                                                              | Curves     | Road Widths      | AADT                       | Mileage by Functional Class By Sheet |                 | Mileage by Town By Sheet |                         |                  |           |                              |                    |
|----------------------------------------------------------|-------------------------------------------------------------------------------------------------------------------------------------------------------------------------------------------------------------------------------------------------------------------------------------------------------------------------------------------------------------------------------------------------------------------------------------------------------------------------------------------------------------------------------------------------------------------------------------------------------------------------------------------------------------------------------------------------------------------------------------------------------------------------------------------------------------------------------------------------------------------------------------------------------------------------------------------------------------------------------------------------------------------------------------------------------------------------------------------------------------------------------------------------------------------------------------------------------------------------------------------------------------------------------------------------------------------------------------------------------------------------------------------------------------------------------------------------------------------------------------------------------------------------------------------------------------------------------------------------------------------------------------------------------------------------------------------------------------------------------------------------------------------------------------------------------------------------------------------------------------------------------------------------------------------------------------------------------------------------------------------------------------------------------------------------------------------------------------------------------------------------------|------------|------------------|----------------------------|--------------------------------------|-----------------|--------------------------|-------------------------|------------------|-----------|------------------------------|--------------------|
| Retreatment Bituminous Gravel Concrete Confess Treated   | ├── <del>+</del> 1 <b>───</b> 7 <b>───</b> 12 <b>───</b> 17                                                                                                                                                                                                                                                                                                                                                                                                                                                                                                                                                                                                                                                                                                                                                                                                                                                                                                                                                                                                                                                                                                                                                                                                                                                                                                                                                                                                                                                                                                                                                                                                                                                                                                                                                                                                                                                                                                                                                                                                                                                                   | Left       | <b>←</b> (ft)    | (count)                    | 028-4 2 - Rural - Principal Arterial | 1.149 GUILDHAL  | LL - U002-0511           | 1.149 of 1.149          | DISTRICT         | TOWN      | Date: 05/22/14               | ROUTE              |
| Resurface  Unknown  Bituminous  Macadam  Macadam         | 2 8 — 14 — 19                                                                                                                                                                                                                                                                                                                                                                                                                                                                                                                                                                                                                                                                                                                                                                                                                                                                                                                                                                                                                                                                                                                                                                                                                                                                                                                                                                                                                                                                                                                                                                                                                                                                                                                                                                                                                                                                                                                                                                                                                                                                                                                 | Right      |                  |                            |                                      |                 |                          |                         | <b>D1511(16)</b> |           |                              |                    |
| Bituminous Mix                                           | 6 —— 11 —— 16                                                                                                                                                                                                                                                                                                                                                                                                                                                                                                                                                                                                                                                                                                                                                                                                                                                                                                                                                                                                                                                                                                                                                                                                                                                                                                                                                                                                                                                                                                                                                                                                                                                                                                                                                                                                                                                                                                                                                                                                                                                                                                                 | Grades     | Traffic Counters | Crash Locations            |                                      |                 |                          |                         |                  |           | 4 - 6 4                      | US-2               |
| Skinny Mix  Cold Plane and Reclaimed Base and Bituminous | Speed Zones                                                                                                                                                                                                                                                                                                                                                                                                                                                                                                                                                                                                                                                                                                                                                                                                                                                                                                                                                                                                                                                                                                                                                                                                                                                                                                                                                                                                                                                                                                                                                                                                                                                                                                                                                                                                                                                                                                                                                                                                                                                                                                                   | grade up   | (counter ID)     | Fatal Property Damage Only |                                      |                 |                          |                         | 7                | GUILDHALL | 1 of 1                       | ETE mileage:       |
| Bituminous Seal Concrete Concrete                        | SPEED | grade down | Y                | Injury Unknown Crash Type  |                                      |                 |                          |                         | /                | GOILDHALL | TWN mileage:<br>0.0 to 1.149 | 139.768 to 140.917 |
| Concrete                                                 | 25 50 55 40 45 50 55 60 65                                                                                                                                                                                                                                                                                                                                                                                                                                                                                                                                                                                                                                                                                                                                                                                                                                                                                                                                                                                                                                                                                                                                                                                                                                                                                                                                                                                                                                                                                                                                                                                                                                                                                                                                                                                                                                                                                                                                                                                                                                                                                                    |            |                  |                            | Total Mi                             | leage: 1.149 mi |                          | Total Mileage: 1.149 mi |                  |           | 0.0 to 1.149                 |                    |