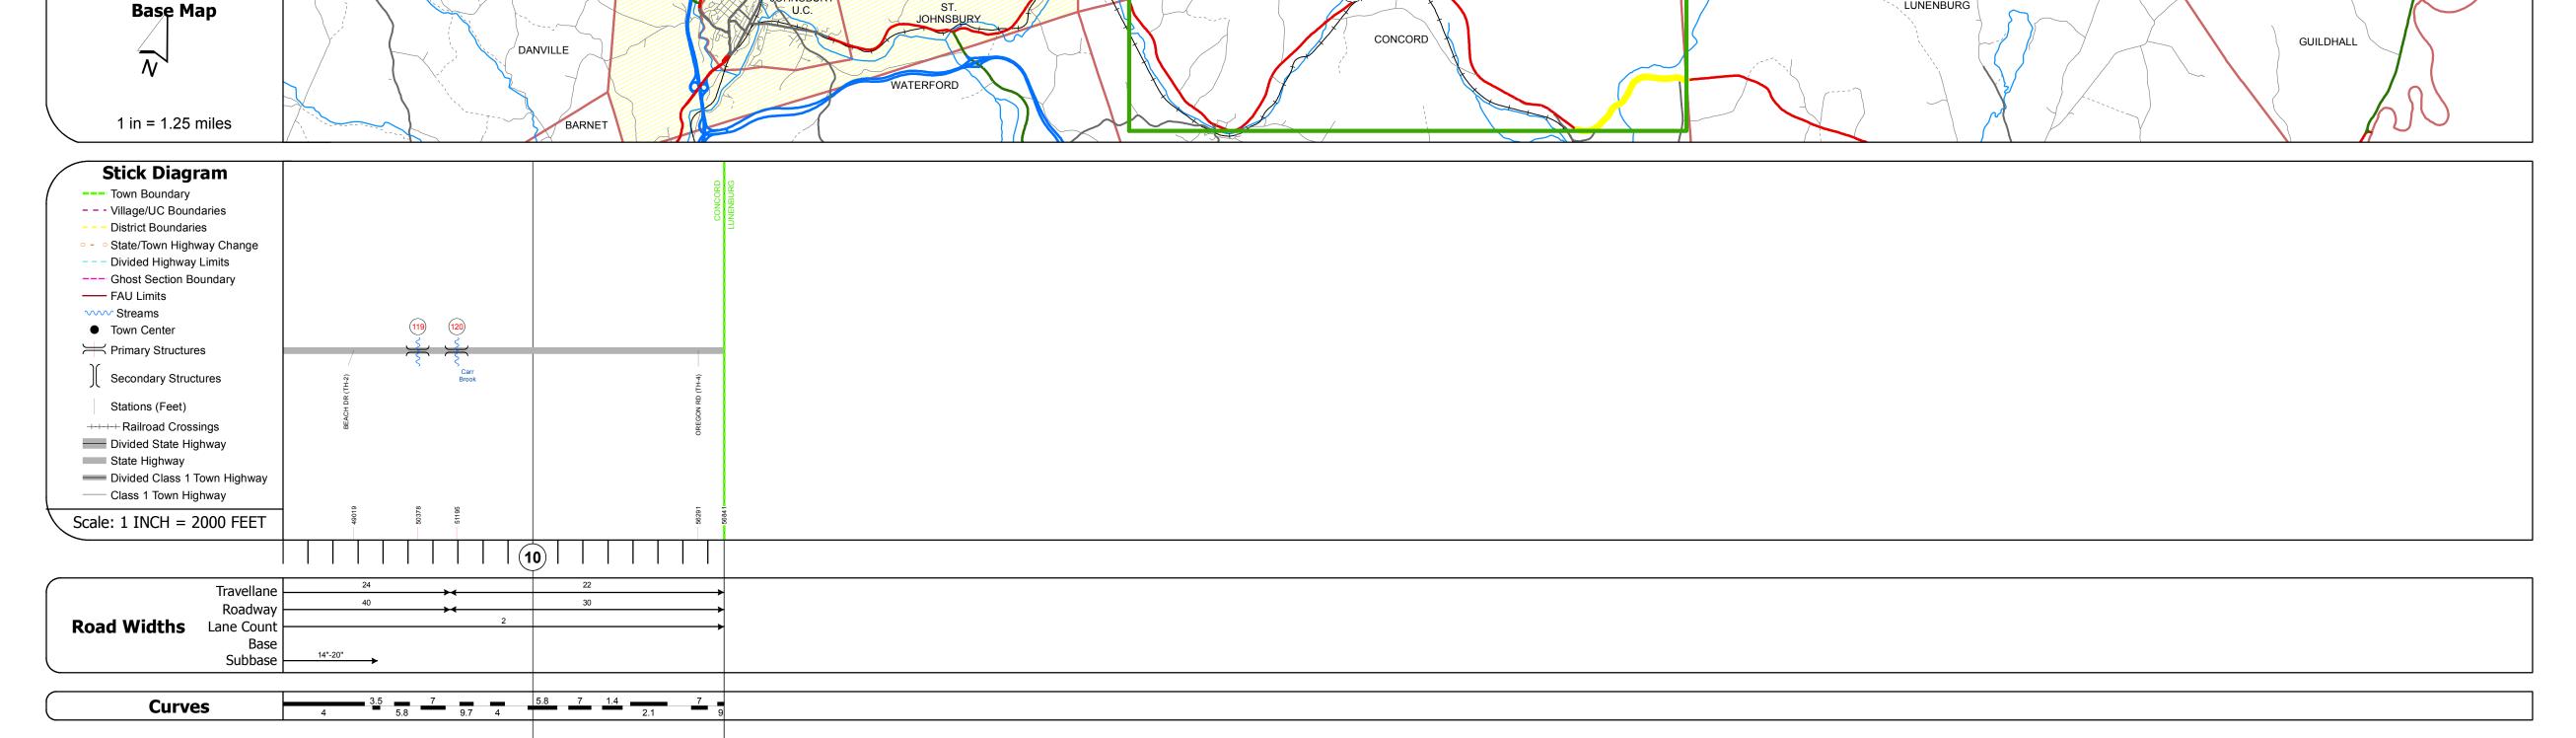

| DESCRIPTION | <b>BLOCK</b> |
|-------------|--------------|

Culvert 119: Culvert - 1995 Structure No. 300028011905071 Length: 9' Under Clearance: 3.0' Facility Carried: US2 Bridge Type: RC BOX CULVERT Features Intersected: BROOK Maintenance: State

Bridge 120: Slab - 1932 Structure No. 300028012005071 Length: 24' Width: 29.3' Under Clearance: 5.0' Facility Carried: US2 Bridge Type: CONCRETE SLAB Features Intersected: CARR BROOK Surface: Bituminous Maintenance: State