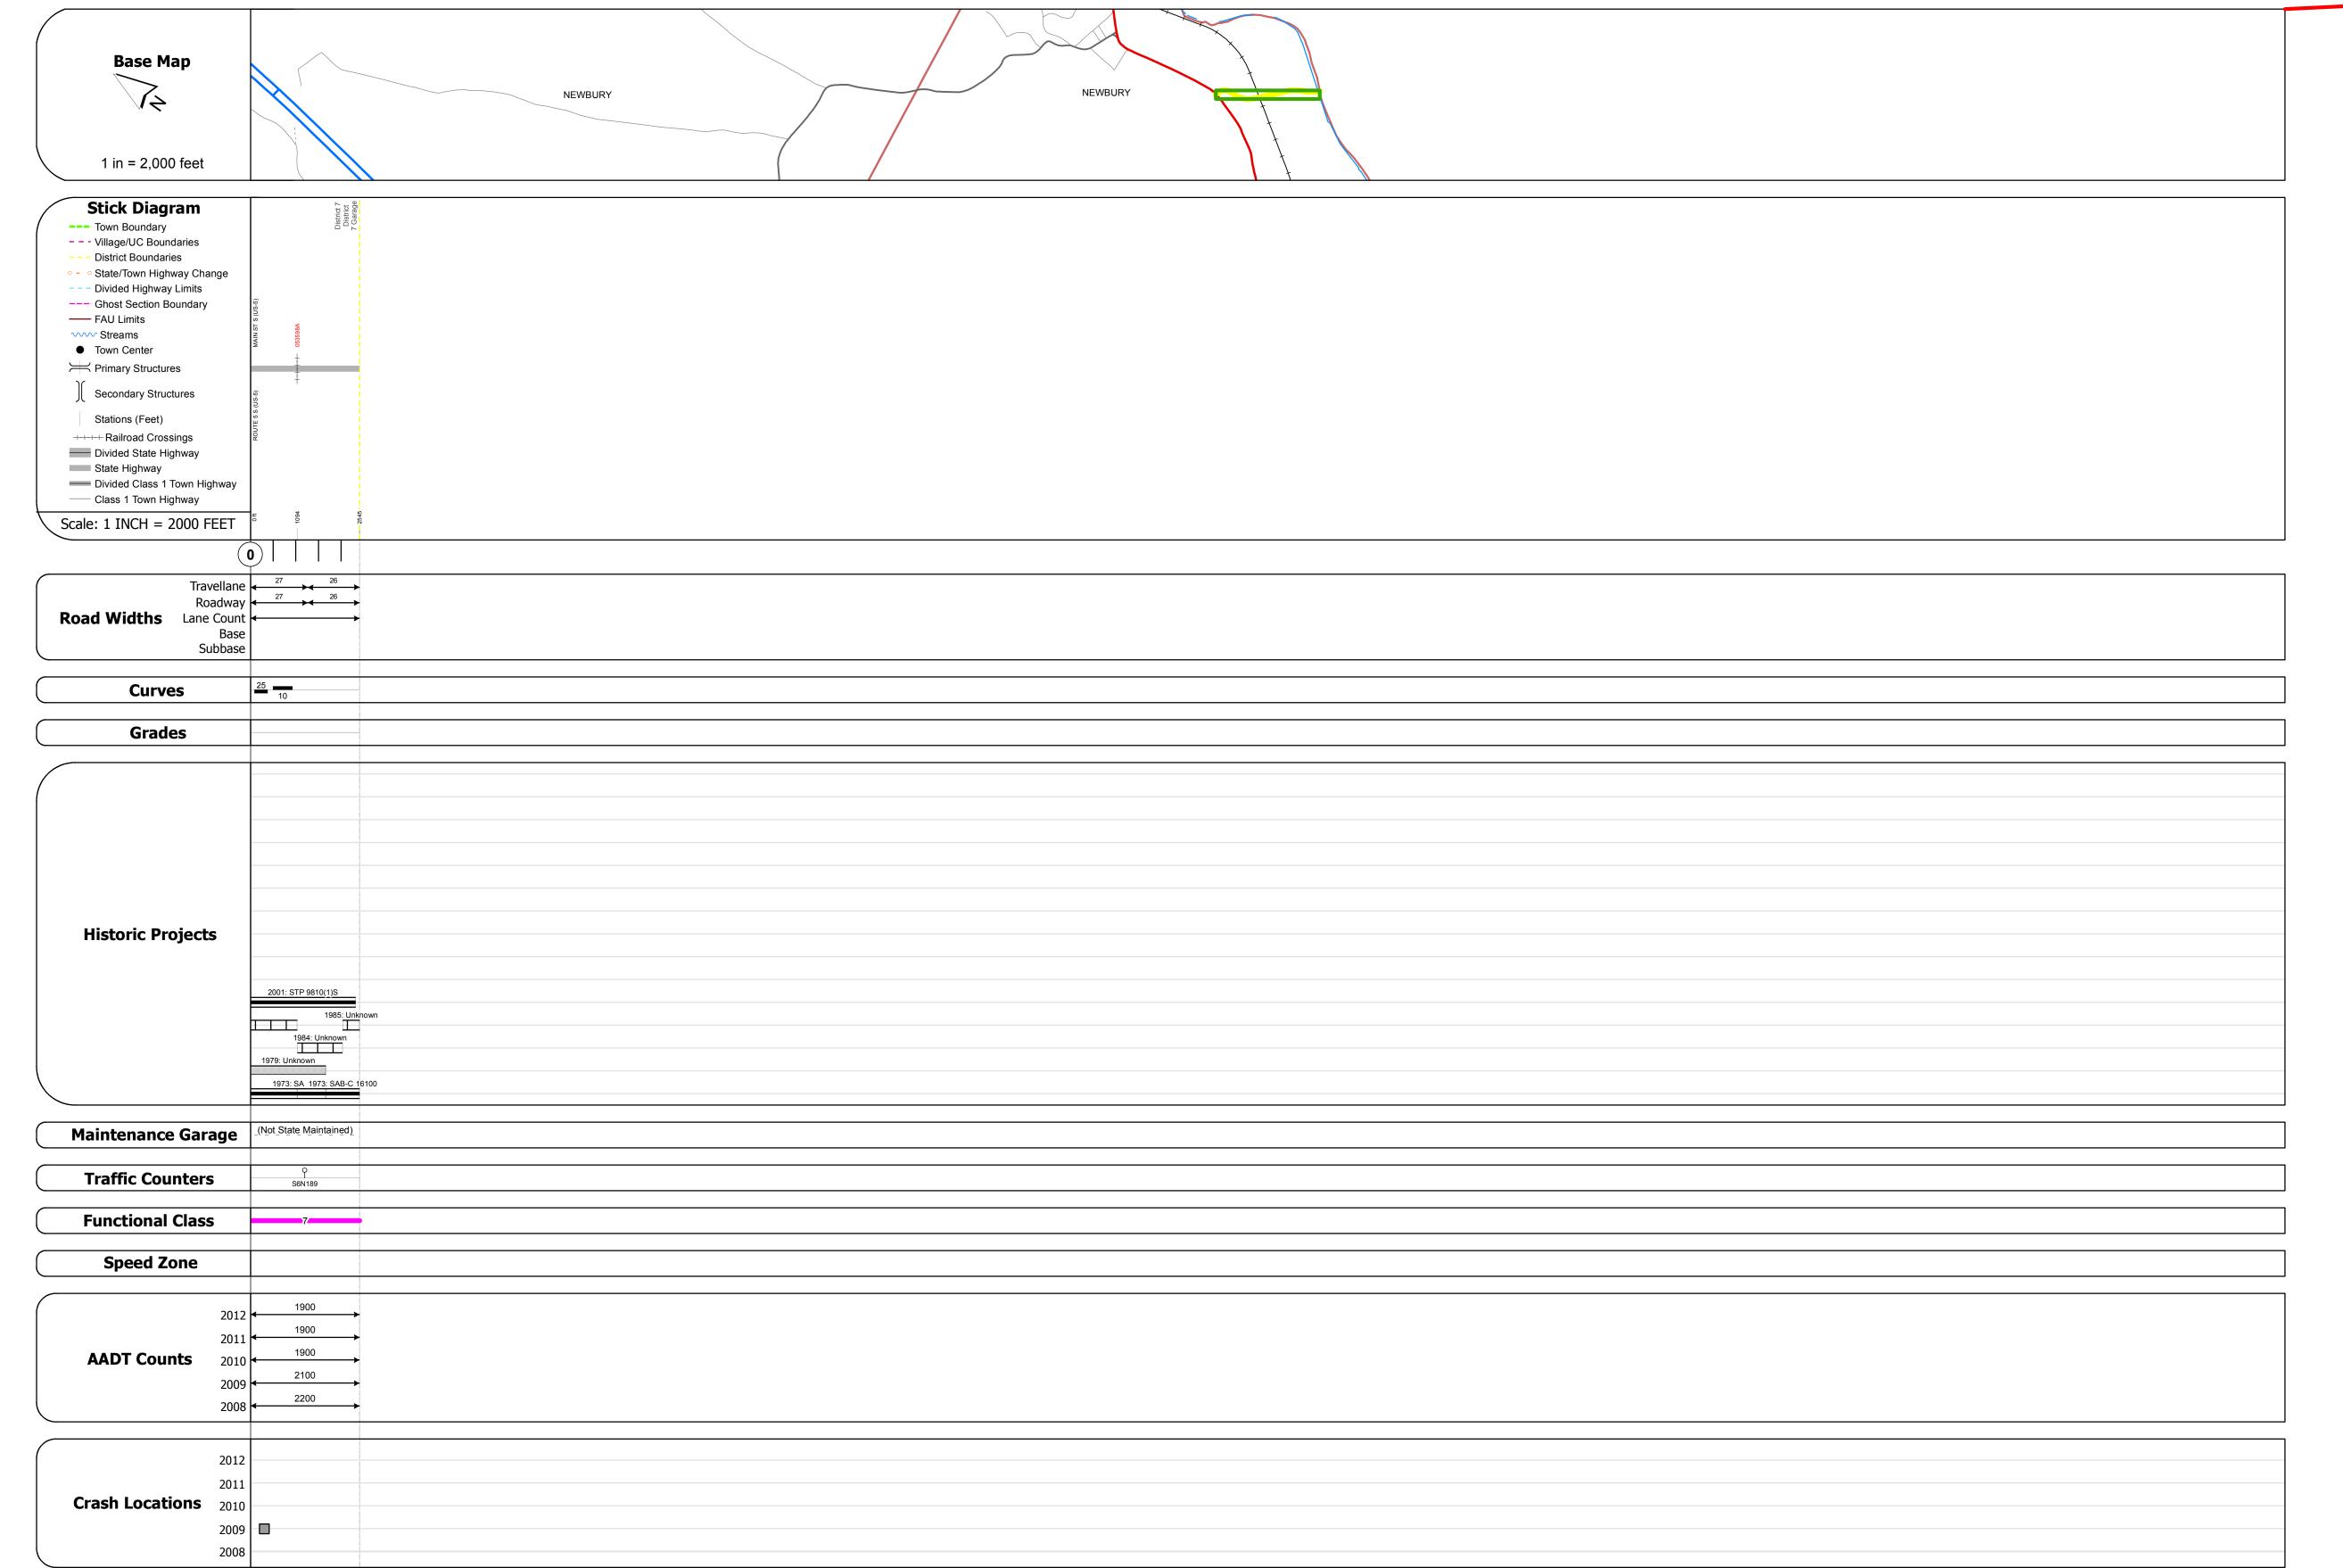

## **Route Log Progress Chart**

Please Note: Errors and Omissions May Exist.
Contact the VTrans Mapping Unit with questions or concerns.

DISTRICT TOWN ROUTE

7 NEWBURY NSH-9430

**DESCRIPTION BLOCK** 

| Historic Projects                                                                   | Functional Class                                                                                                                                                                                                                                                                                                                                                                                                                                                                                                                                                                                                                                                                                                                                                                                                                                                                                                                                                                                                                                                                                                                                                                                                                                                                                                                                                                                                                                                                                                                                                                                                                                                                                                                                                                                                                                                                                                                                                                                                                                                                                                              | Curves                          | Road Widths                   | AADT                                                | Mileage by Functional Class By Sheet | t                      | Mileage by Town By Sheet |                         |          |         |                              |                              |
|-------------------------------------------------------------------------------------|-------------------------------------------------------------------------------------------------------------------------------------------------------------------------------------------------------------------------------------------------------------------------------------------------------------------------------------------------------------------------------------------------------------------------------------------------------------------------------------------------------------------------------------------------------------------------------------------------------------------------------------------------------------------------------------------------------------------------------------------------------------------------------------------------------------------------------------------------------------------------------------------------------------------------------------------------------------------------------------------------------------------------------------------------------------------------------------------------------------------------------------------------------------------------------------------------------------------------------------------------------------------------------------------------------------------------------------------------------------------------------------------------------------------------------------------------------------------------------------------------------------------------------------------------------------------------------------------------------------------------------------------------------------------------------------------------------------------------------------------------------------------------------------------------------------------------------------------------------------------------------------------------------------------------------------------------------------------------------------------------------------------------------------------------------------------------------------------------------------------------------|---------------------------------|-------------------------------|-----------------------------------------------------|--------------------------------------|------------------------|--------------------------|-------------------------|----------|---------|------------------------------|------------------------------|
| Retreatment Resurface  Bituminous Concrete Surface Treated Gravel                   | 7 — 12 — 17<br>— 2 — 8 — 14 — 19                                                                                                                                                                                                                                                                                                                                                                                                                                                                                                                                                                                                                                                                                                                                                                                                                                                                                                                                                                                                                                                                                                                                                                                                                                                                                                                                                                                                                                                                                                                                                                                                                                                                                                                                                                                                                                                                                                                                                                                                                                                                                              | - <b></b> Left<br><b></b> Right | <b>←</b> (ft)                 | (count)                                             | 0196 7 - Rural - Major Collector     | 0.482                  | NEWBURY - S94300907      | 0.482 of 0.482          | DISTRICT | TOWN    | Date: 05/22/14               | ROUTE                        |
| Unknown  Bituminous  Macadam  Plant Mix  Cold Plane and  Skinny Mix  Reclaimed Base | 6 —— 11 —— 16  Speed Zones                                                                                                                                                                                                                                                                                                                                                                                                                                                                                                                                                                                                                                                                                                                                                                                                                                                                                                                                                                                                                                                                                                                                                                                                                                                                                                                                                                                                                                                                                                                                                                                                                                                                                                                                                                                                                                                                                                                                                                                                                                                                                                    | <b>Grades</b>                   | Traffic Counters (counter ID) | Crash Locations                                     |                                      |                        |                          |                         |          |         | 1 of 1                       | NSH-9430                     |
| Skinny Mix  Bituminous  Concrete  Reclaimed Base and Bituminous  Concrete  Concrete | SPEED | grade down                      | (countries)                   | Fatal Property Damage Onl Injury Unknown Crash Type | To To                                | otal Mileage: 0.482 mi |                          | Total Mileage: 0.482 mi | 7        | NEWBURY | TWN mileage:<br>0.0 to 0.482 | ETE mileage:<br>0.0 to 0.482 |