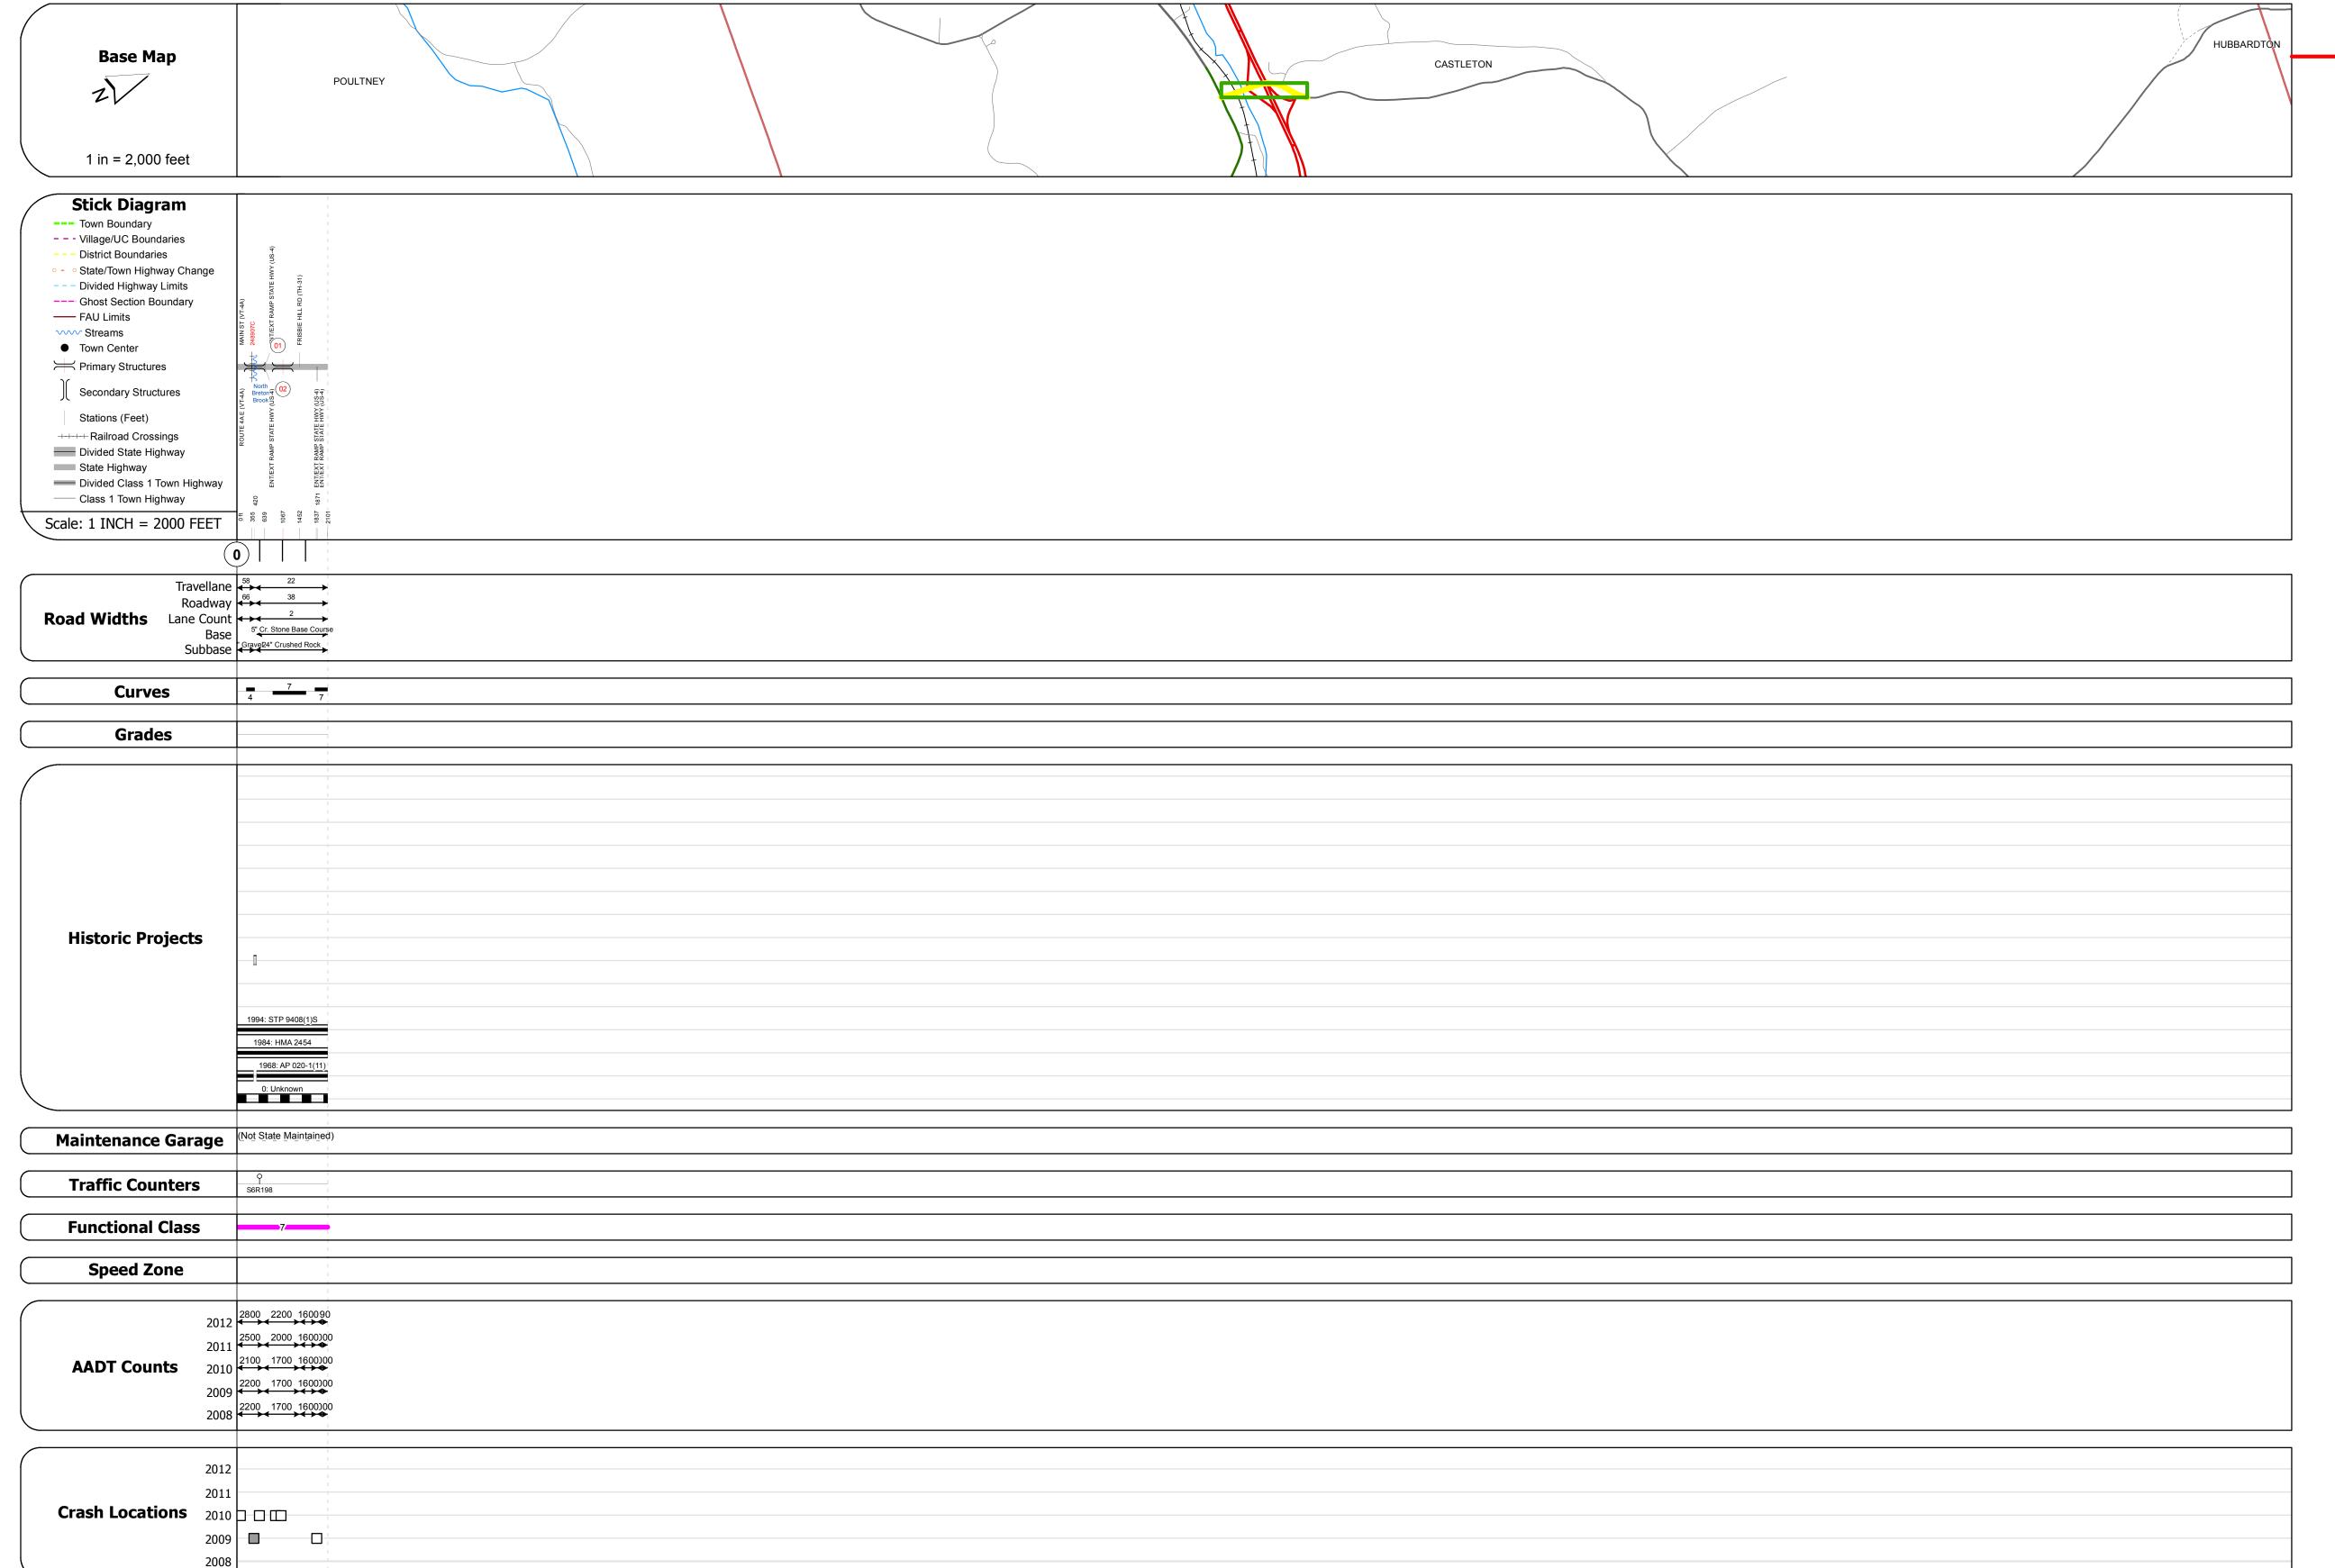

## **Route Log Progress Chart**

Please Note: Errors and Omissions May Exist.
Contact the VTrans Mapping Unit with questions or concerns.

DISTRICT TOWN ROUTE

3 CASTLETON NSH-9150

Bridge 1: Stringer/multi-beam or girder - 1964 Structure No. 203142000111032

Surface: Bituminous

**DESCRIPTION BLOCK** 

| Historic Projects                                     | Functional Class                                                                                                                                                                                                                                                                                                                                                                                                                                                                                                                                                                                                                                                                                                                                                                                                                                                                                                                                                                                                                                                                                                                                                                                                                                                                                                                                                                                                                                                                                                                                                                                                                                                                                                                                                                                                                                                                                                                                                                                                                                                                                                              | Curves             | Road Widths      | AADT                       | Mileage by Functional Class By Sheet |       | Mileage by Town By Sheet |                |          |           |                |              |
|-------------------------------------------------------|-------------------------------------------------------------------------------------------------------------------------------------------------------------------------------------------------------------------------------------------------------------------------------------------------------------------------------------------------------------------------------------------------------------------------------------------------------------------------------------------------------------------------------------------------------------------------------------------------------------------------------------------------------------------------------------------------------------------------------------------------------------------------------------------------------------------------------------------------------------------------------------------------------------------------------------------------------------------------------------------------------------------------------------------------------------------------------------------------------------------------------------------------------------------------------------------------------------------------------------------------------------------------------------------------------------------------------------------------------------------------------------------------------------------------------------------------------------------------------------------------------------------------------------------------------------------------------------------------------------------------------------------------------------------------------------------------------------------------------------------------------------------------------------------------------------------------------------------------------------------------------------------------------------------------------------------------------------------------------------------------------------------------------------------------------------------------------------------------------------------------------|--------------------|------------------|----------------------------|--------------------------------------|-------|--------------------------|----------------|----------|-----------|----------------|--------------|
| Retreatment Bituminous Gravel                         | ├── <del>+</del> 1 <b>──</b> ─ 7 <b>──</b> ─ 12 <b>──</b> ─ 17                                                                                                                                                                                                                                                                                                                                                                                                                                                                                                                                                                                                                                                                                                                                                                                                                                                                                                                                                                                                                                                                                                                                                                                                                                                                                                                                                                                                                                                                                                                                                                                                                                                                                                                                                                                                                                                                                                                                                                                                                                                                | Left               | <b>←</b> (ft)    | (count)                    | 3142 7 - Rural - Major Collector     | 0.398 | CASTLETON - S91501103    | 0.398 of 0.398 | DISTRICT | TOWN      | Date: 05/22/14 | ROUTE        |
| Resurface Concrete Surface Treated Gravel             | 2 8 — 14 — 19                                                                                                                                                                                                                                                                                                                                                                                                                                                                                                                                                                                                                                                                                                                                                                                                                                                                                                                                                                                                                                                                                                                                                                                                                                                                                                                                                                                                                                                                                                                                                                                                                                                                                                                                                                                                                                                                                                                                                                                                                                                                                                                 | Right              |                  |                            | _                                    |       |                          |                | DISTRICT |           | Date: 03/22/14 | ROOIL        |
| Unknown Bituminous Gravel Macadam T Plant Mix         | 6 11 16                                                                                                                                                                                                                                                                                                                                                                                                                                                                                                                                                                                                                                                                                                                                                                                                                                                                                                                                                                                                                                                                                                                                                                                                                                                                                                                                                                                                                                                                                                                                                                                                                                                                                                                                                                                                                                                                                                                                                                                                                                                                                                                       |                    |                  |                            |                                      |       |                          |                |          |           |                | NSH-9150     |
| Bituminous Mix  Cold Plane and                        |                                                                                                                                                                                                                                                                                                                                                                                                                                                                                                                                                                                                                                                                                                                                                                                                                                                                                                                                                                                                                                                                                                                                                                                                                                                                                                                                                                                                                                                                                                                                                                                                                                                                                                                                                                                                                                                                                                                                                                                                                                                                                                                               | Grades             | Traffic Counters | Crash Locations            |                                      |       |                          |                |          |           | 1 of 1         |              |
| Skinny Mix  Bituminous  Reclaimed Base and Bituminous | Speed Zones                                                                                                                                                                                                                                                                                                                                                                                                                                                                                                                                                                                                                                                                                                                                                                                                                                                                                                                                                                                                                                                                                                                                                                                                                                                                                                                                                                                                                                                                                                                                                                                                                                                                                                                                                                                                                                                                                                                                                                                                                                                                                                                   | - <b></b> grade up | (counter ID)     | Fatal Property Damage Only |                                      |       |                          |                | 9        | CASTLETON |                | ETE mileage: |
| Bituminous Seal Concrete Concrete                     | SPEED | grade down         | Y                | Injury Unknown Crash Type  |                                      |       |                          |                | )        | CASILLION | TWN mileage:   | 0.0 to 0.398 |
| Concrete                                              | 25 30 35 40 45 50 55 60 65                                                                                                                                                                                                                                                                                                                                                                                                                                                                                                                                                                                                                                                                                                                                                                                                                                                                                                                                                                                                                                                                                                                                                                                                                                                                                                                                                                                                                                                                                                                                                                                                                                                                                                                                                                                                                                                                                                                                                                                                                                                                                                    |                    |                  |                            |                                      |       |                          |                |          |           | 0.0 to 0.398   |              |