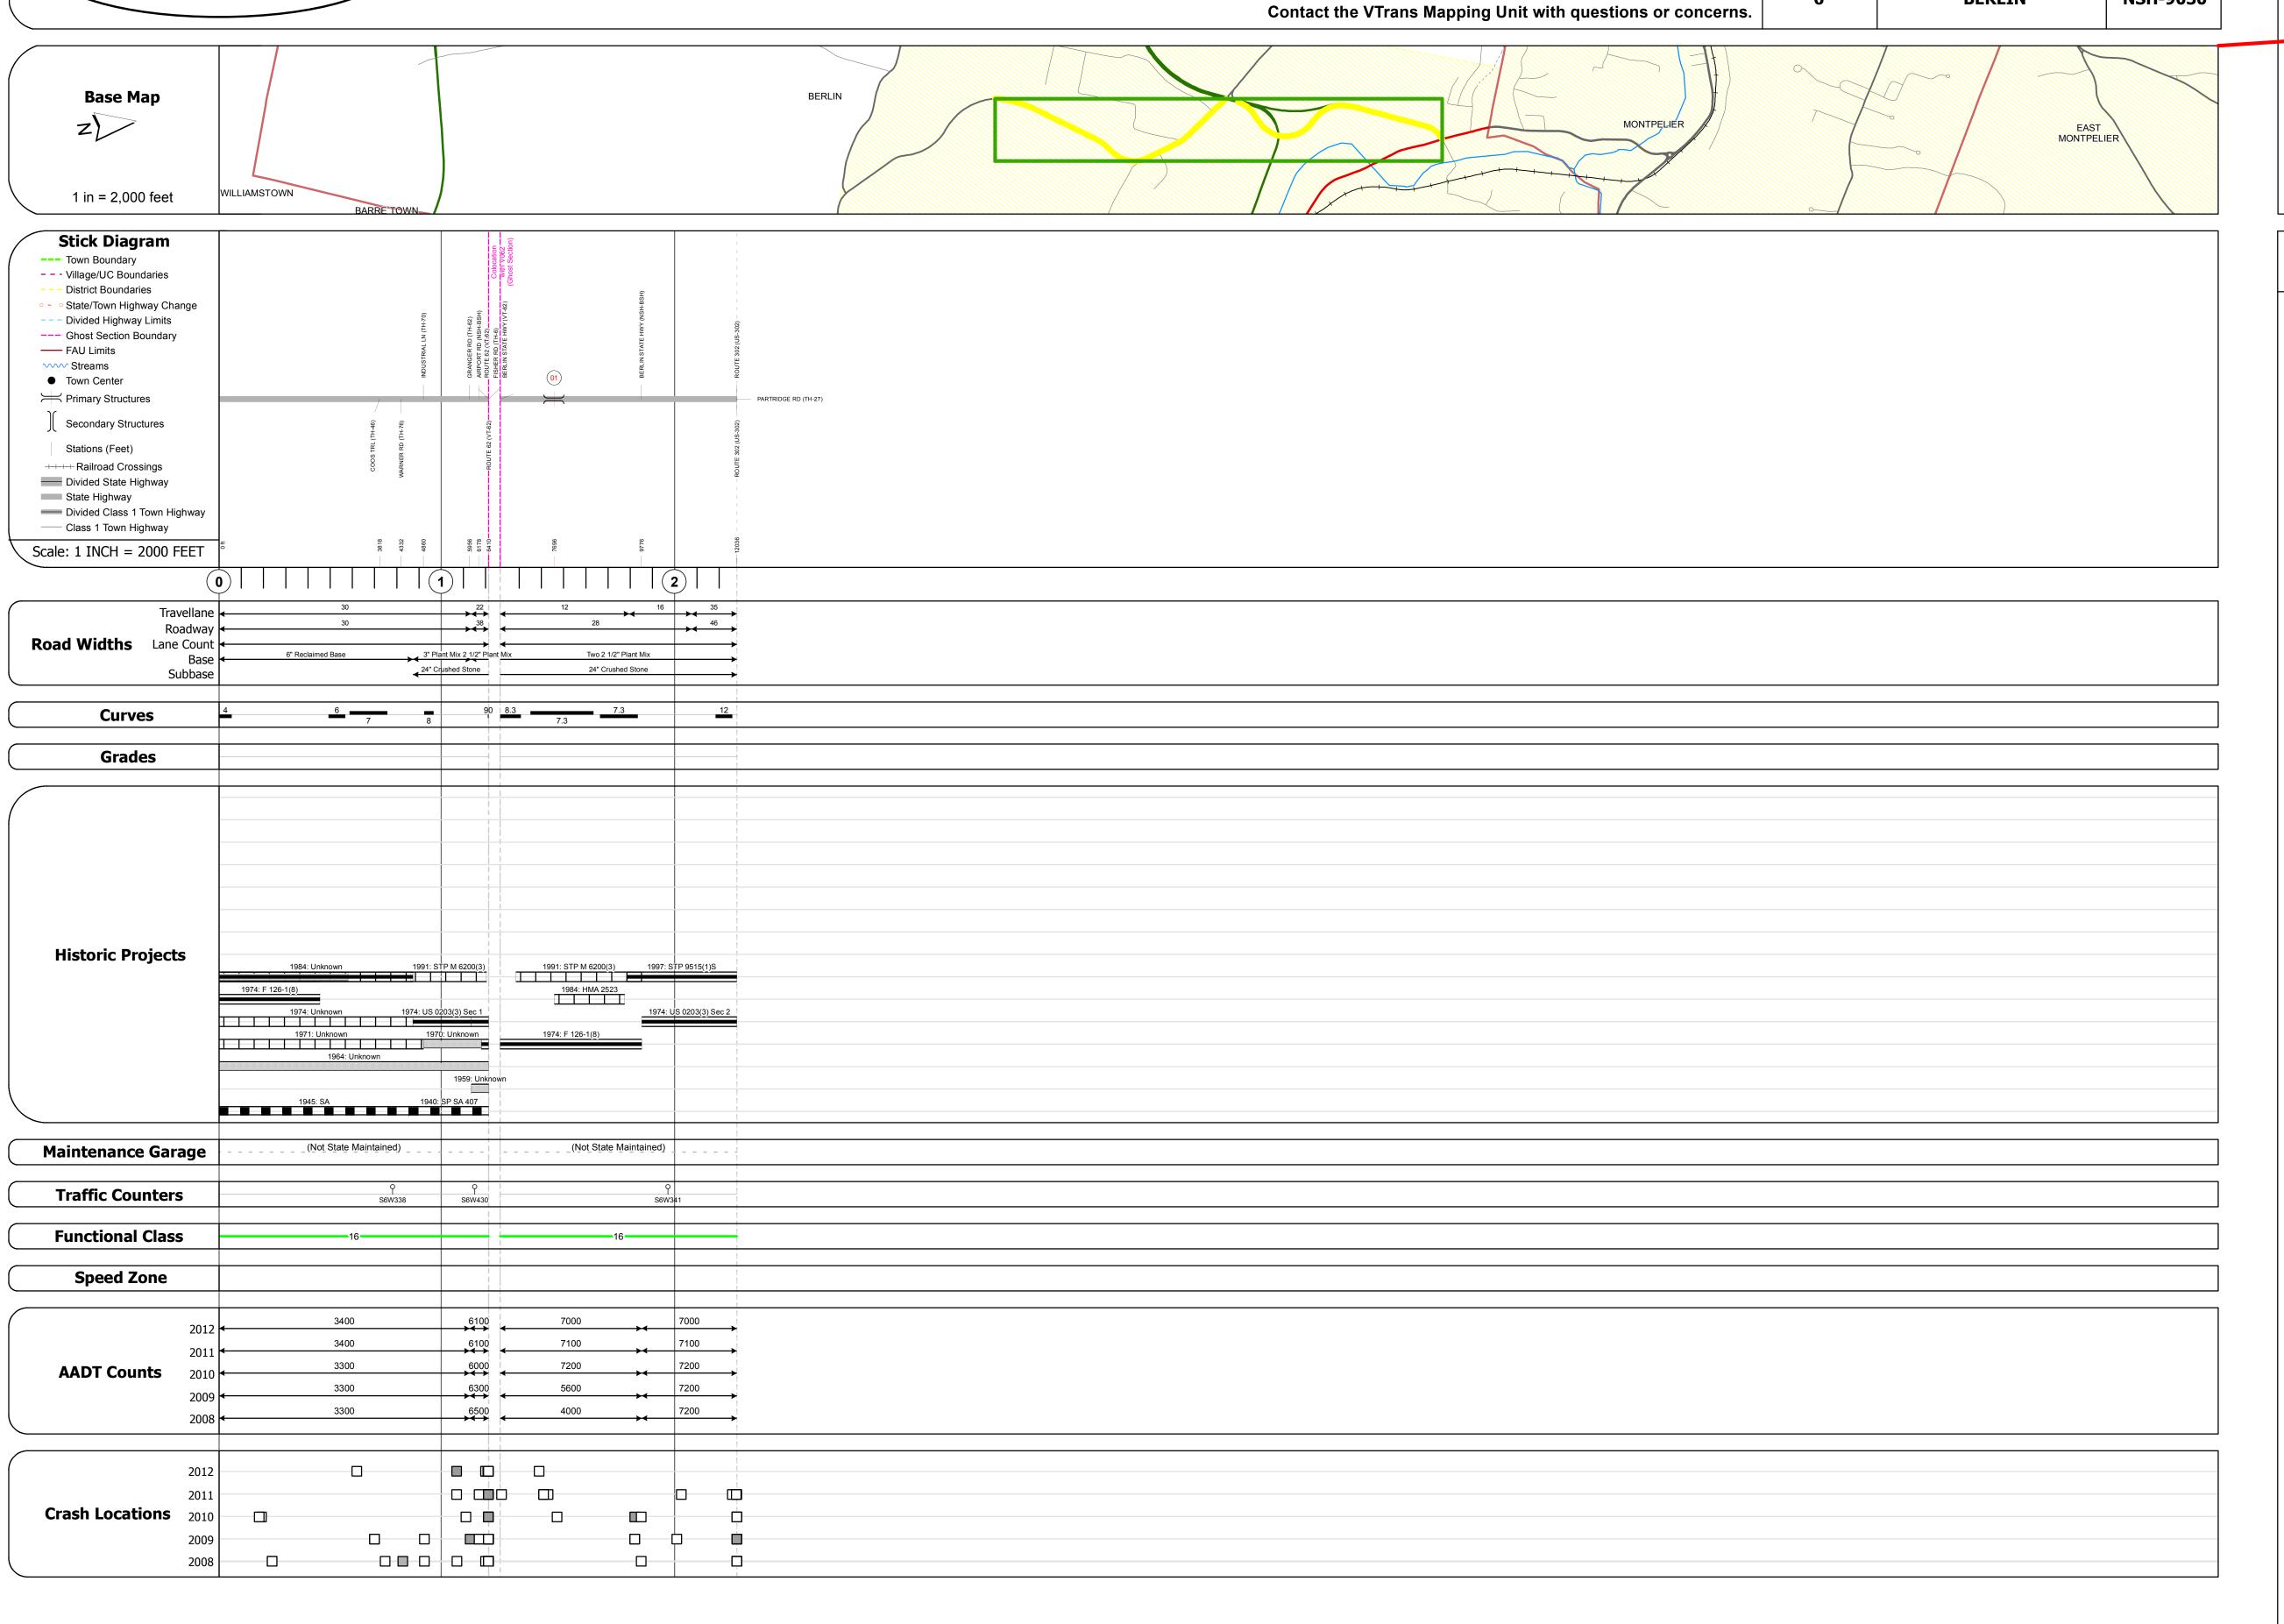

## **Route Log Progress Chart**

Please Note: Errors and Omissions May Exist.

DISTRICT TOWN ROUTE

6 BERLIN NSH-9030

## **DESCRIPTION BLOCK**

Bridge 1:
Stringer/multi-beam or girder - 1974
Structure No. 206200000112032
Length: 153'
Width: 27.0'
Under Clearance: 14.33'
Facility Carried: VT 00903 SPUR
Bridge Type: WELD PLT CURVED GIRD
Features Intersected: BRLN SH OVER VT 62
Surface: Bituminous
Maintenance/Ownership: State

| Historic Projects                                                                                 | Functional Class                                                                                                                                                                                                                                                                                                                                                                                                                                                                                                                                                                                                                                                                                                                                                                                                                                                                                                                                                                                                                                                                                                                                                                                                                                                                                                                                                                                                                                                                                                                                                                                                                                                                                                                                                                                                                                                                                                                                                                                                                                                                                                              | Curves                 | Road Widths                   | AADT                                            | Mileage by Functional Class By Shee | t                      | Mileage by Town By Sheet                                     |                        |          |        |                             | T                     |
|---------------------------------------------------------------------------------------------------|-------------------------------------------------------------------------------------------------------------------------------------------------------------------------------------------------------------------------------------------------------------------------------------------------------------------------------------------------------------------------------------------------------------------------------------------------------------------------------------------------------------------------------------------------------------------------------------------------------------------------------------------------------------------------------------------------------------------------------------------------------------------------------------------------------------------------------------------------------------------------------------------------------------------------------------------------------------------------------------------------------------------------------------------------------------------------------------------------------------------------------------------------------------------------------------------------------------------------------------------------------------------------------------------------------------------------------------------------------------------------------------------------------------------------------------------------------------------------------------------------------------------------------------------------------------------------------------------------------------------------------------------------------------------------------------------------------------------------------------------------------------------------------------------------------------------------------------------------------------------------------------------------------------------------------------------------------------------------------------------------------------------------------------------------------------------------------------------------------------------------------|------------------------|-------------------------------|-------------------------------------------------|-------------------------------------|------------------------|--------------------------------------------------------------|------------------------|----------|--------|-----------------------------|-----------------------|
| Retreatment Resurface Bituminous Concrete Bituminous Gravel Surface Treated Gravel                | 7 — 12 — 17<br>— 2 — 8 — 14 — 19                                                                                                                                                                                                                                                                                                                                                                                                                                                                                                                                                                                                                                                                                                                                                                                                                                                                                                                                                                                                                                                                                                                                                                                                                                                                                                                                                                                                                                                                                                                                                                                                                                                                                                                                                                                                                                                                                                                                                                                                                                                                                              | Left Right             | <b>←</b> (ft) →               | (count)                                         | 6200 16 - Urban - Minor Arterial    | 2.280                  | BERLIN - S90301203<br>Ghost Section - VT-62 (1.382 to 1.433) | 2.28 of 2.28<br>0.051  | DISTRICT | TOWN   | Date: 05/22/14              | ROUTE                 |
| Bituminous Mix  Cold Plane and  Skinny Mix  Bituminous  Bituminous  Reclaimed Base and Bituminous | 6 —— 11 —— 16  Speed Zones                                                                                                                                                                                                                                                                                                                                                                                                                                                                                                                                                                                                                                                                                                                                                                                                                                                                                                                                                                                                                                                                                                                                                                                                                                                                                                                                                                                                                                                                                                                                                                                                                                                                                                                                                                                                                                                                                                                                                                                                                                                                                                    | <b>Grades</b> grade up | Traffic Counters (counter ID) | Crash Locations  ■ Fatal □ Property Damage Only |                                     |                        |                                                              |                        | 6        | BERLIN | 1 of 1                      | NSH-9030 ETE mileage: |
| Bituminous Seal Concrete Concrete  Concrete                                                       | SPEED | grade down             | Ŷ                             | Injury Unknown Crash Type                       | To                                  | otal Mileage: 2.280 mi |                                                              | Total Mileage: 2.28 mi | 0        | DEKLIN | TWN mileage:<br>0.0 to 2.28 | 0.0 to 2.28           |