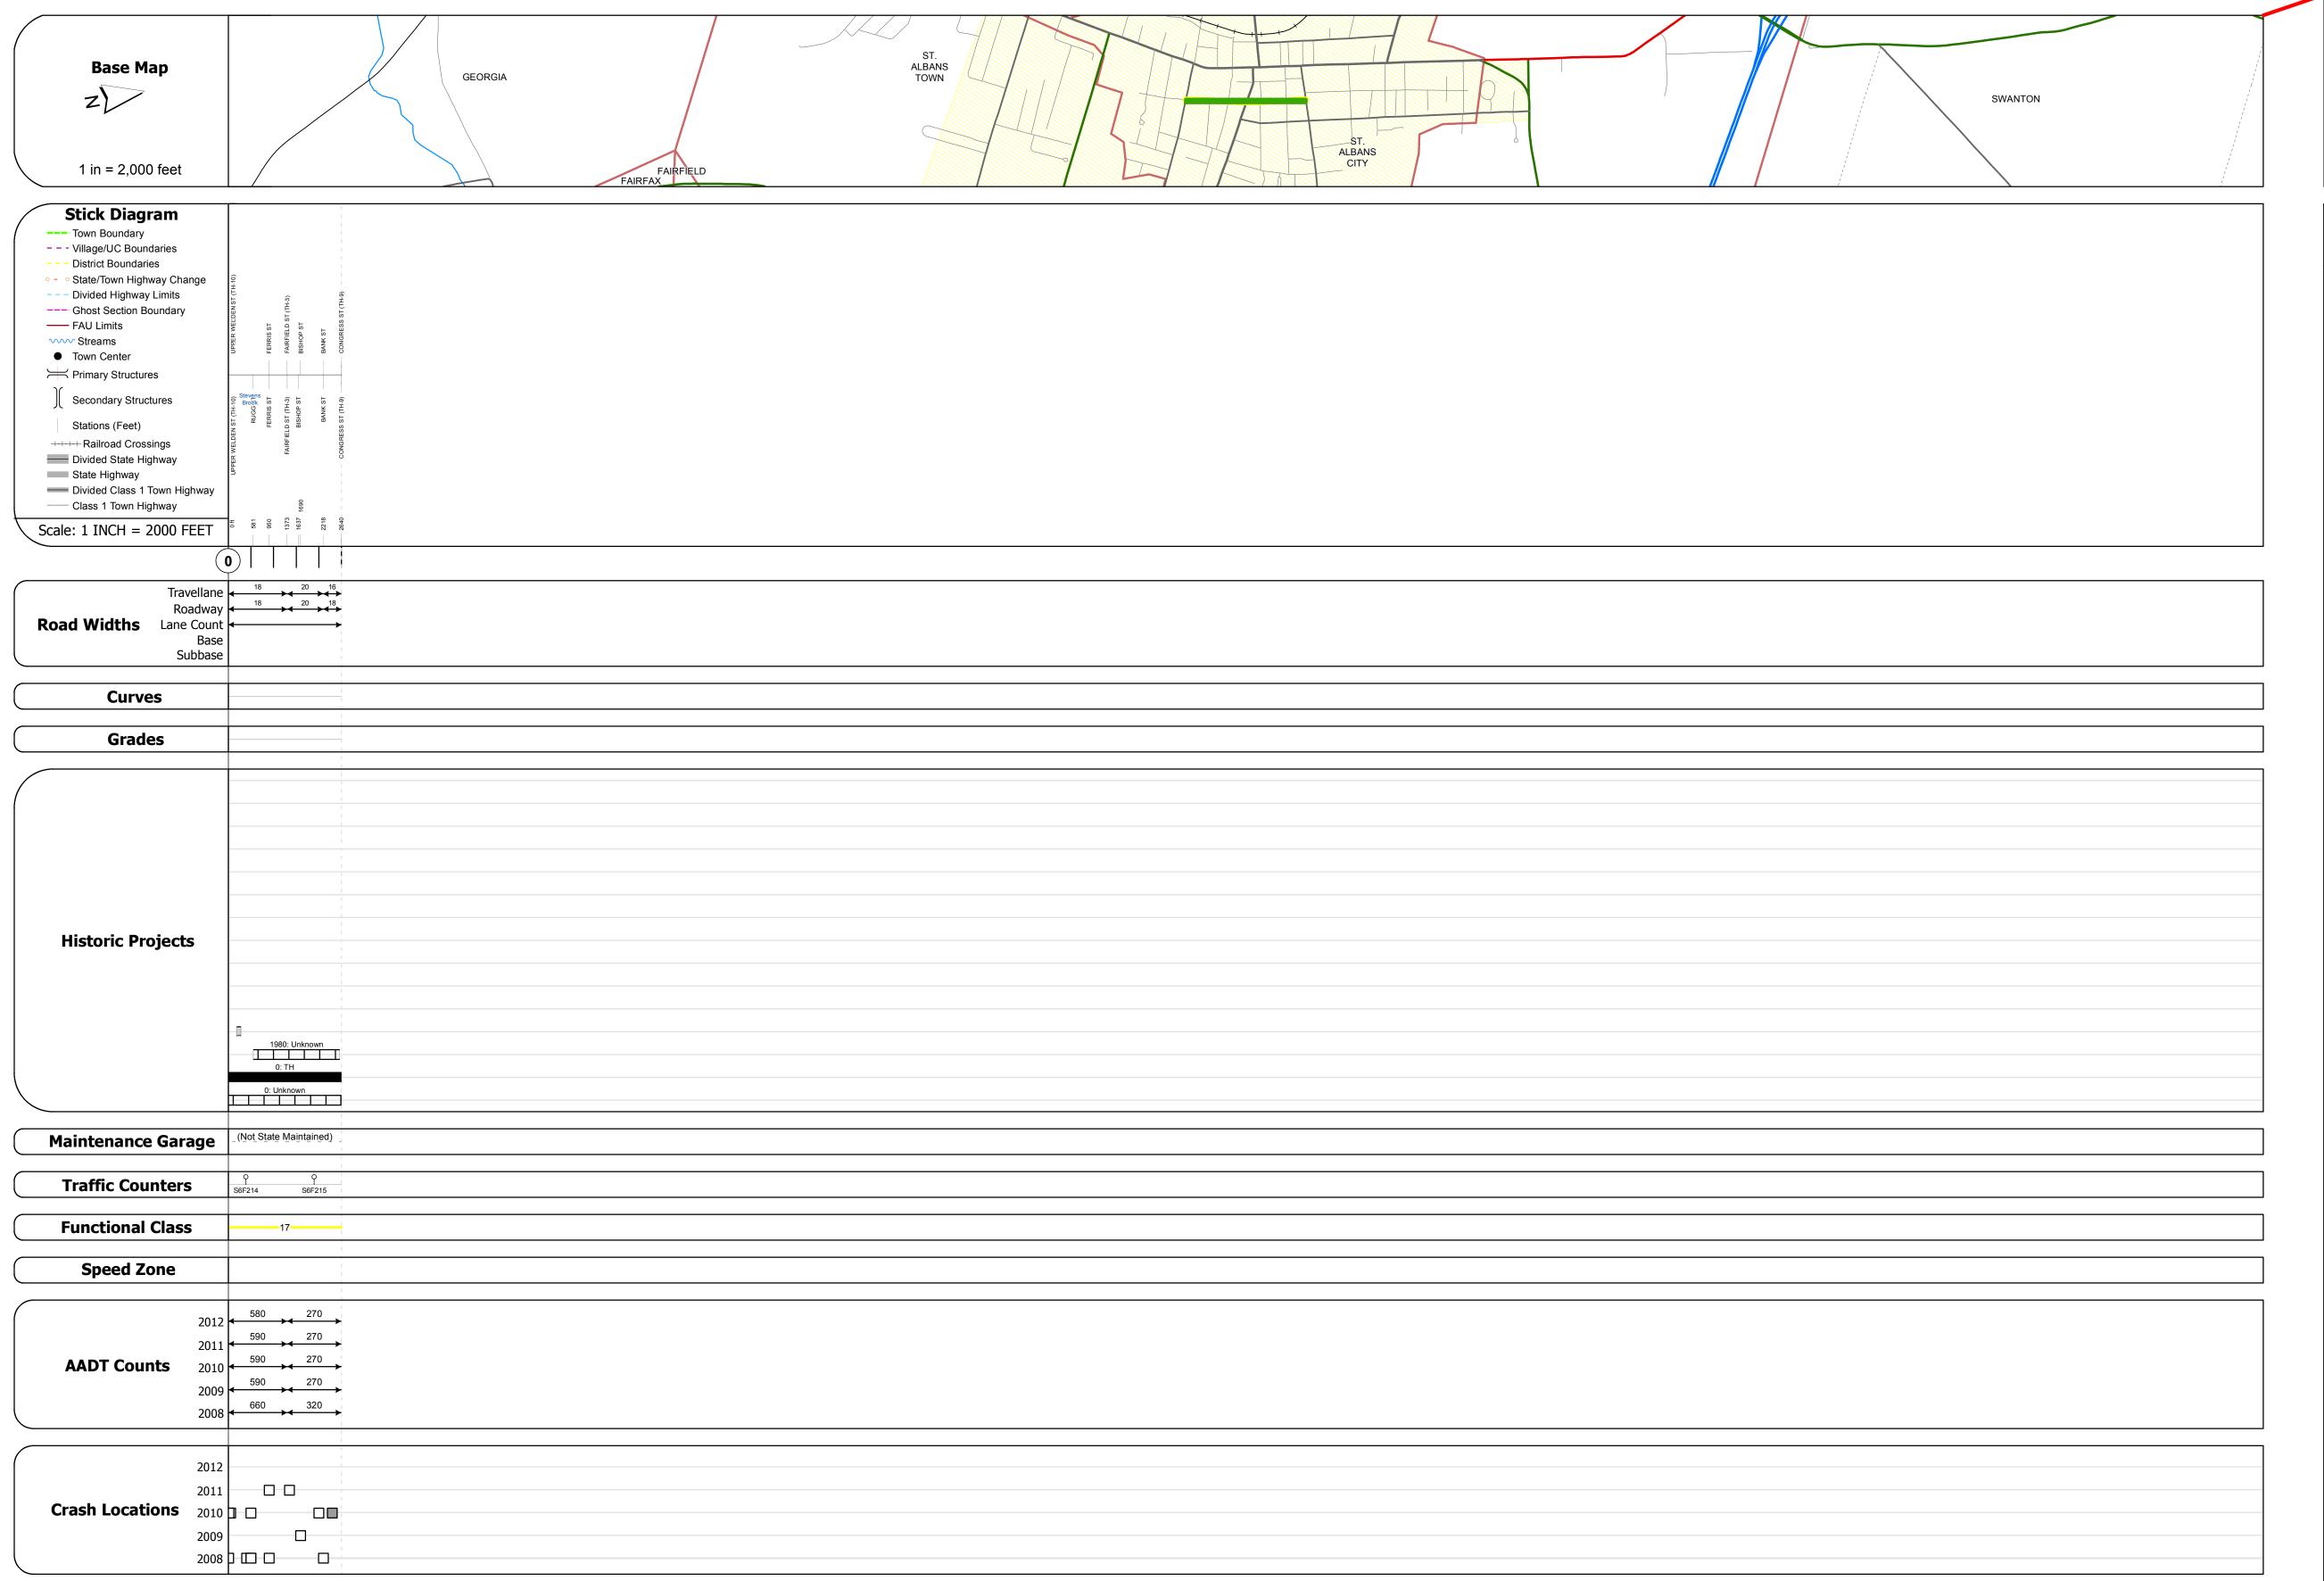

## **Route Log Progress Chart**

**DRAFT** Please Note: Errors and Omissions May Exist. Contact the VTrans Mapping Unit with questions or concerns.

**DISTRICT TOWN ROUTE** ST. ALBANS CITY Min-8016

Mileage by Town By Sheet

0.5 of 0.5

0.500 ST. ALBANS CITY - S80160612

Total Mileage: 0.500 mi

**DESCRIPTION BLOCK** 

Mileage by Functional Class By Sheet

8016 17 - Urban - Collector

| DISTRICT | TOWN            | Date: 05/22/14                       | ROUTE Min-8016 ETE mileage: 0.0 to 0.5 |
|----------|-----------------|--------------------------------------|----------------------------------------|
| 8        | ST. ALBANS CITY | 1 of 1<br>TWN mileage:<br>0.0 to 0.5 |                                        |

Speed Zones

Resurface Concrete

Unknown Bituminous Macadam

Bituminous Mix

Skinny Mix

Bituminous Seal

Bituminous Seal

Bituminous Mix

Plant Mix

d Reclaimed Base and Bituminous Concrete

**Road Widths** 

Crash Locations

Fatal Property Damage Only

☐ Injury ☐ Unknown Crash Type