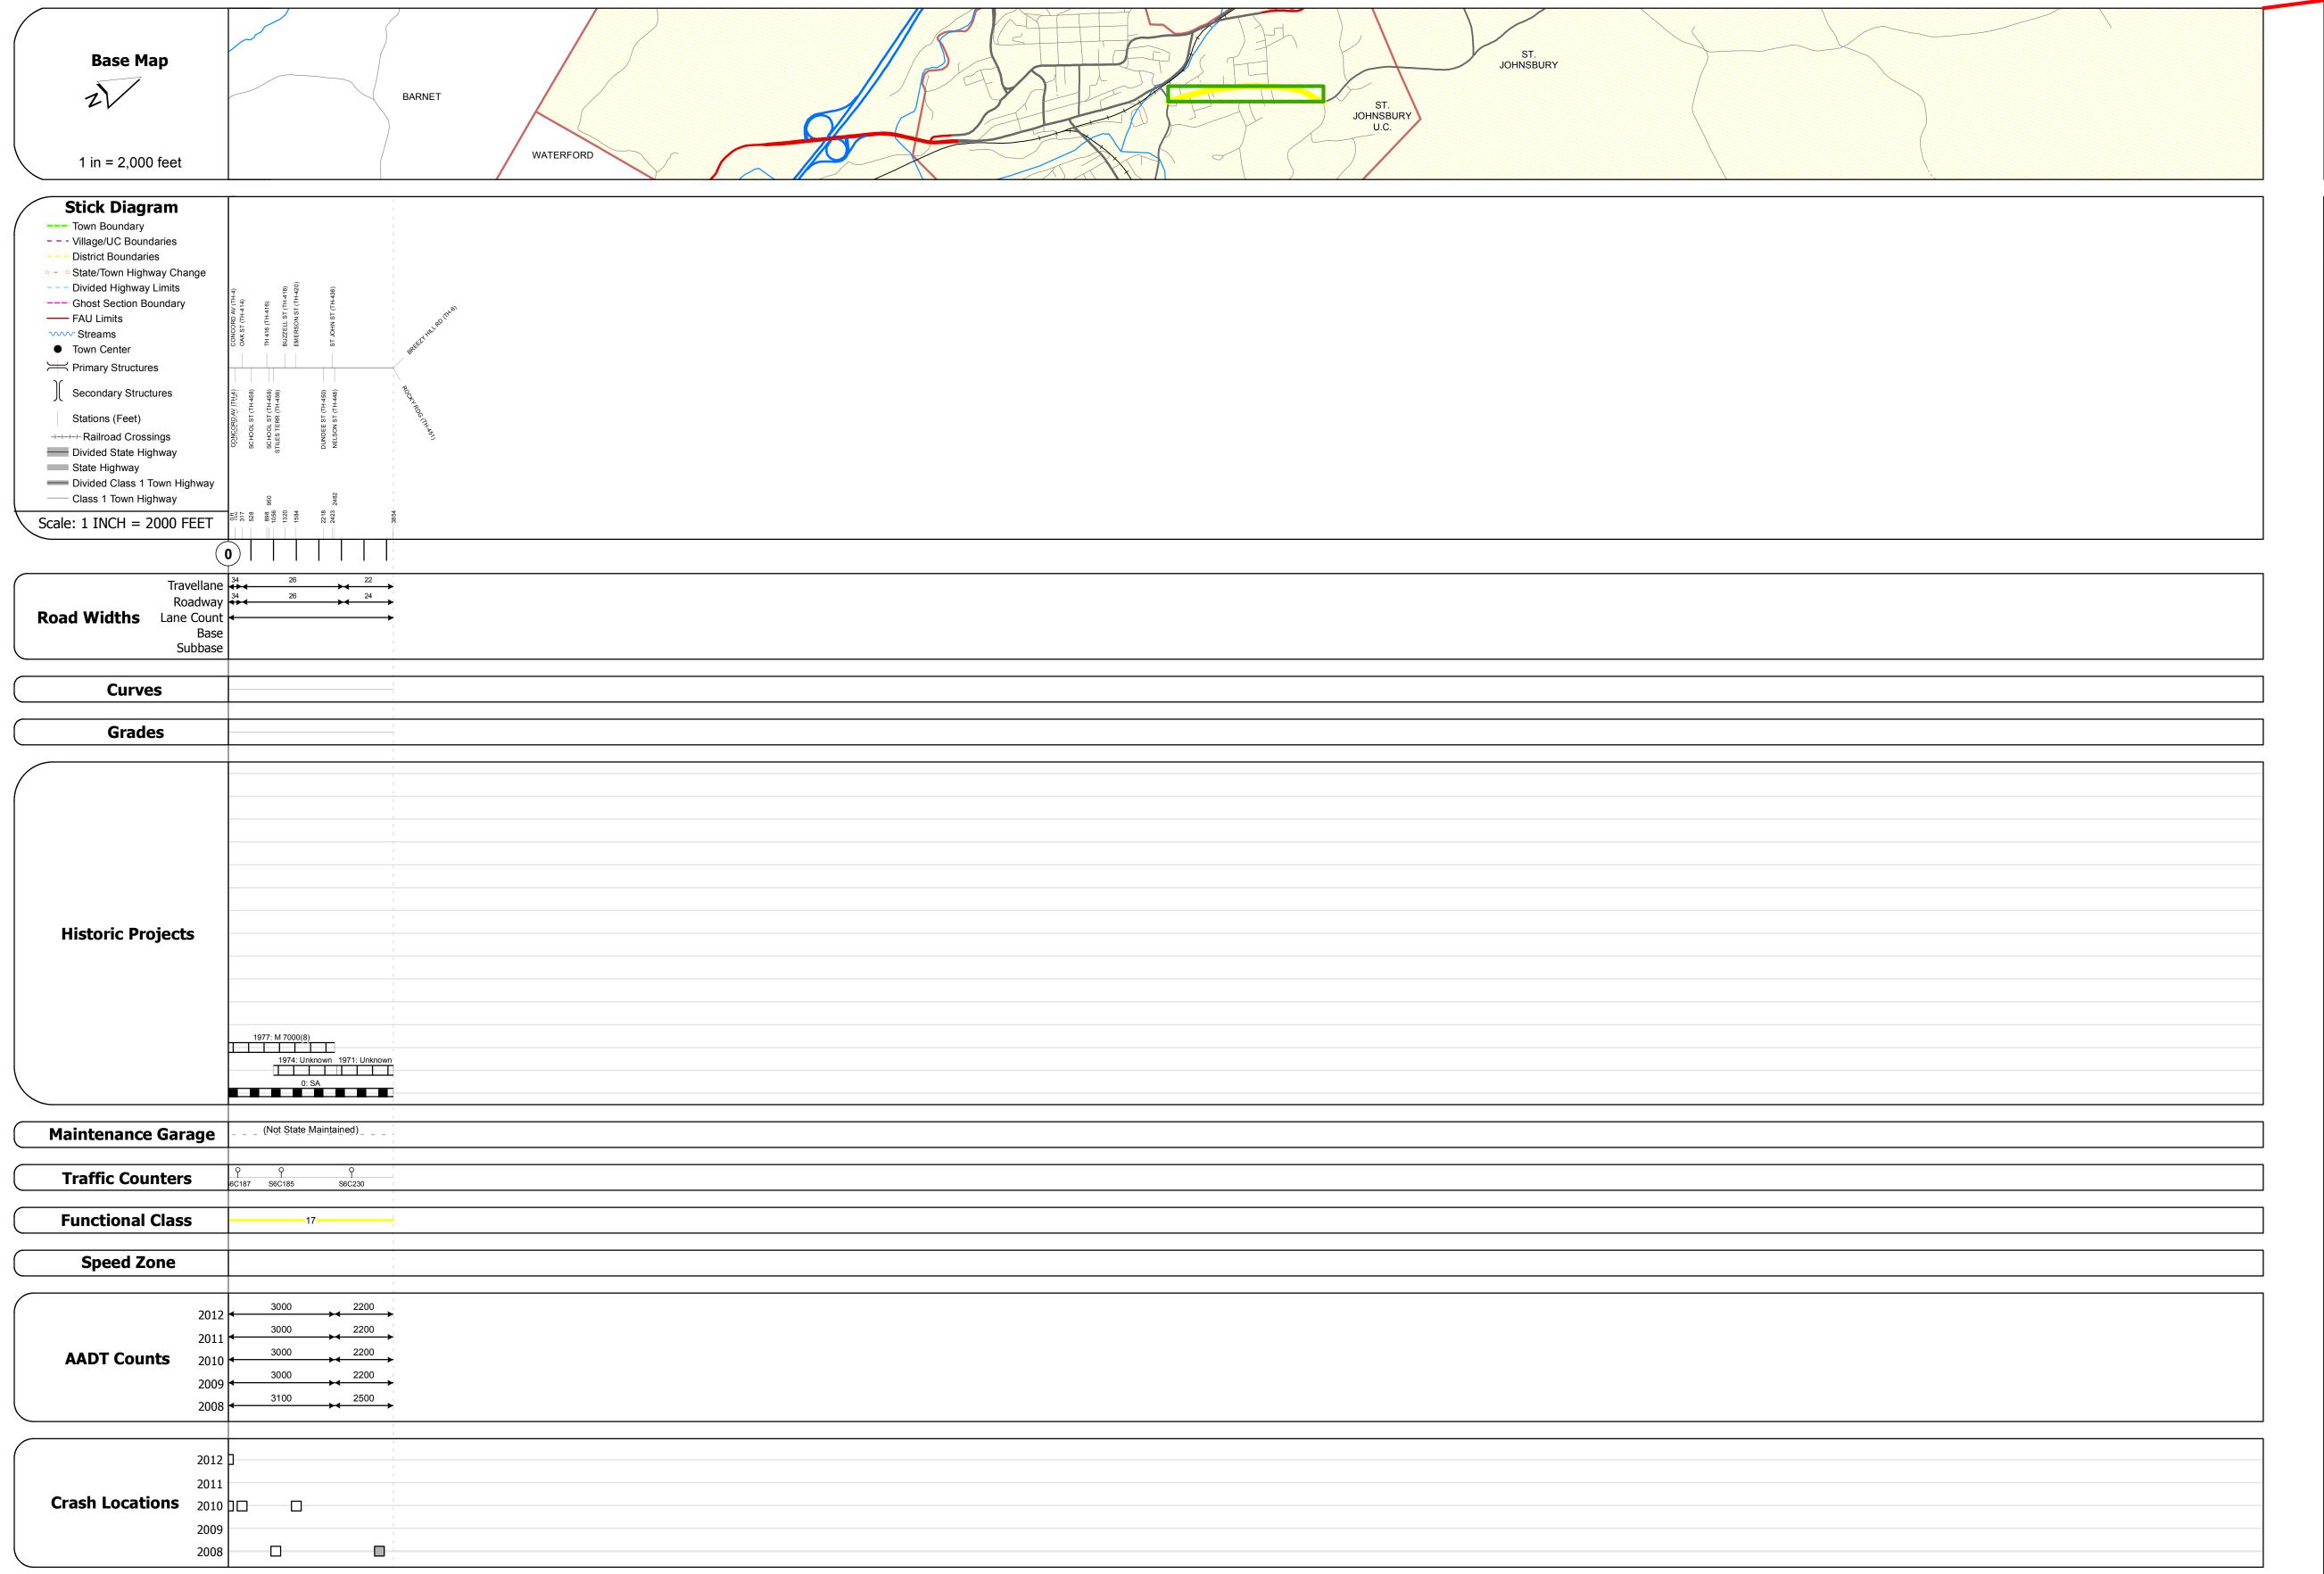

## **Route Log Progress Chart**

DRAFT

Please Note: Errors and Omissions May Exist.

Contact the VTrans Mapping Unit with questions or concerns.

DISTRICT TOWN ROUTE
7 ST. JOHNSBURY Min-7026

**DESCRIPTION BLOCK** 

|                                                                                                             |                                                                                                                                                                                                                                                                                                                                                                                                                                                                                                                                                                                                                                                                                                                                                                                                                                                                                                                                                                                                                                                                                                                                                                                                                                                                                                                                                                                                                                                                                                                                                                                                                                                                                                                                                                                                                                                                                                                                                                                                                                                                                                                               |            |                  |                            |                                    |                         |                           |                        |          | L             |                |              |
|-------------------------------------------------------------------------------------------------------------|-------------------------------------------------------------------------------------------------------------------------------------------------------------------------------------------------------------------------------------------------------------------------------------------------------------------------------------------------------------------------------------------------------------------------------------------------------------------------------------------------------------------------------------------------------------------------------------------------------------------------------------------------------------------------------------------------------------------------------------------------------------------------------------------------------------------------------------------------------------------------------------------------------------------------------------------------------------------------------------------------------------------------------------------------------------------------------------------------------------------------------------------------------------------------------------------------------------------------------------------------------------------------------------------------------------------------------------------------------------------------------------------------------------------------------------------------------------------------------------------------------------------------------------------------------------------------------------------------------------------------------------------------------------------------------------------------------------------------------------------------------------------------------------------------------------------------------------------------------------------------------------------------------------------------------------------------------------------------------------------------------------------------------------------------------------------------------------------------------------------------------|------------|------------------|----------------------------|------------------------------------|-------------------------|---------------------------|------------------------|----------|---------------|----------------|--------------|
| Historic Projects                                                                                           | Functional Class                                                                                                                                                                                                                                                                                                                                                                                                                                                                                                                                                                                                                                                                                                                                                                                                                                                                                                                                                                                                                                                                                                                                                                                                                                                                                                                                                                                                                                                                                                                                                                                                                                                                                                                                                                                                                                                                                                                                                                                                                                                                                                              | Curves     | Road Widths      | AADT                       | Mileage by Functional Class By She | et                      | Mileage by Town By Sheet  |                        |          |               |                |              |
| Retreatment Bituminous Gravel                                                                               | ├── <del>+</del> 1 <mark>───</mark> 7 <del>───</del> 12 <u></u> ─── 17                                                                                                                                                                                                                                                                                                                                                                                                                                                                                                                                                                                                                                                                                                                                                                                                                                                                                                                                                                                                                                                                                                                                                                                                                                                                                                                                                                                                                                                                                                                                                                                                                                                                                                                                                                                                                                                                                                                                                                                                                                                        | Left       | <b>←</b> (ft)    | (count)                    | 7026 17 - Urban - Collector        | 0.730                   | ST. JOHNSBURY - S70260311 | 0.73 of 0.73           | DISTRICT | TOWN          | Date: 05/22/14 | ROUTE        |
| Resurface Concrete Surface Treated                                                                          | 2 8 — 14 — 19                                                                                                                                                                                                                                                                                                                                                                                                                                                                                                                                                                                                                                                                                                                                                                                                                                                                                                                                                                                                                                                                                                                                                                                                                                                                                                                                                                                                                                                                                                                                                                                                                                                                                                                                                                                                                                                                                                                                                                                                                                                                                                                 | Right      |                  |                            |                                    |                         |                           |                        | DISTRICT | 10111         | Date: 03/22/14 | ROOTE        |
| Unknown Bituminous Macadam Plant Mix                                                                        | 6 11 16                                                                                                                                                                                                                                                                                                                                                                                                                                                                                                                                                                                                                                                                                                                                                                                                                                                                                                                                                                                                                                                                                                                                                                                                                                                                                                                                                                                                                                                                                                                                                                                                                                                                                                                                                                                                                                                                                                                                                                                                                                                                                                                       |            |                  |                            |                                    |                         |                           |                        |          |               |                | Min-7026     |
| Cold Diagonal                                                                                               |                                                                                                                                                                                                                                                                                                                                                                                                                                                                                                                                                                                                                                                                                                                                                                                                                                                                                                                                                                                                                                                                                                                                                                                                                                                                                                                                                                                                                                                                                                                                                                                                                                                                                                                                                                                                                                                                                                                                                                                                                                                                                                                               | Grades     | Traffic Counters | Crash Locations            |                                    |                         |                           |                        |          |               | 1 of 1         |              |
| Skinny Mix  Bituminous Concrete  Cold Plane and Bituminous Concrete  Reclaimed Base and Bituminous Concrete | Speed Zones                                                                                                                                                                                                                                                                                                                                                                                                                                                                                                                                                                                                                                                                                                                                                                                                                                                                                                                                                                                                                                                                                                                                                                                                                                                                                                                                                                                                                                                                                                                                                                                                                                                                                                                                                                                                                                                                                                                                                                                                                                                                                                                   | grade up   | (counter ID)     | Fatal Property Damage Only |                                    |                         |                           |                        | 7        | ST. JOHNSBURY |                | ETE mileage: |
| Bituminous Seal Concrete Concrete                                                                           | SPEED | grade down | Y                | Injury Unknown Crash Type  |                                    |                         |                           |                        | <b>'</b> | SIISSIIISBORI | TWN mileage:   | 0.0 to 0.73  |
| Concrete                                                                                                    | 25 30 35 40 45 50 55 60 65                                                                                                                                                                                                                                                                                                                                                                                                                                                                                                                                                                                                                                                                                                                                                                                                                                                                                                                                                                                                                                                                                                                                                                                                                                                                                                                                                                                                                                                                                                                                                                                                                                                                                                                                                                                                                                                                                                                                                                                                                                                                                                    |            |                  |                            |                                    | Total Mileage: 0.730 mi |                           | Total Mileage: 0.73 mi |          |               | 0.0 to 0.73    |              |